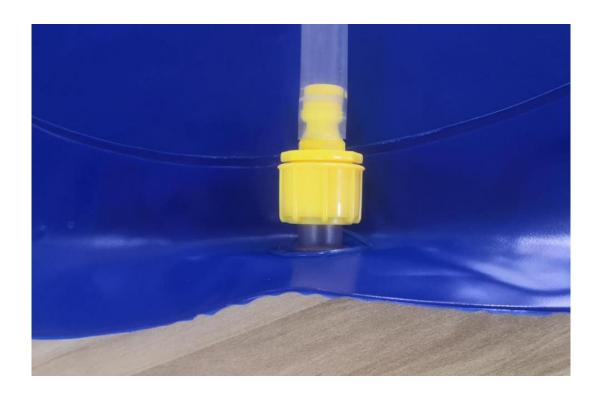

#### Contents:

| Faucet * 1 pcs | Mat * 1 pcs |
|----------------|-------------|
|                |             |

#### **Instructions:**

Step 1 Connect the hose to fountain by inserting the hose into the faucet. Ensure that the hose is connected properly to stop the hose from popping out.

Step 2 Turn on the hose to make the water come out.