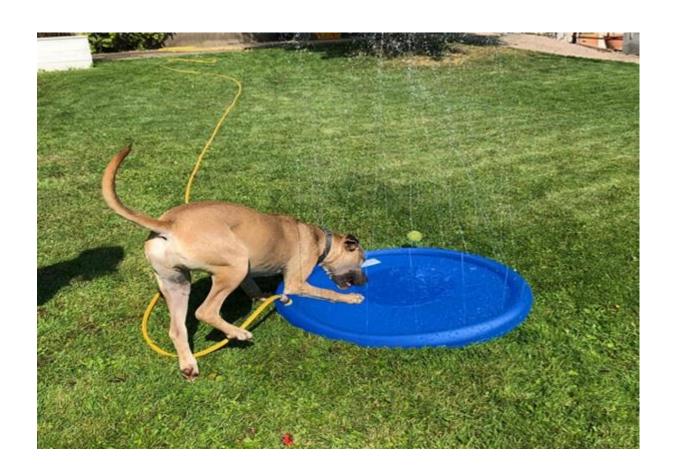

## Dog Water Fountain Mat

#### **Instructions:**

Step 1 Connect the hose to fountain by inserting the hose into the faucet. Ensure that the hose is connected properly to stop the hose from popping out.

Step 2 Turn on the hose to make the water come out.