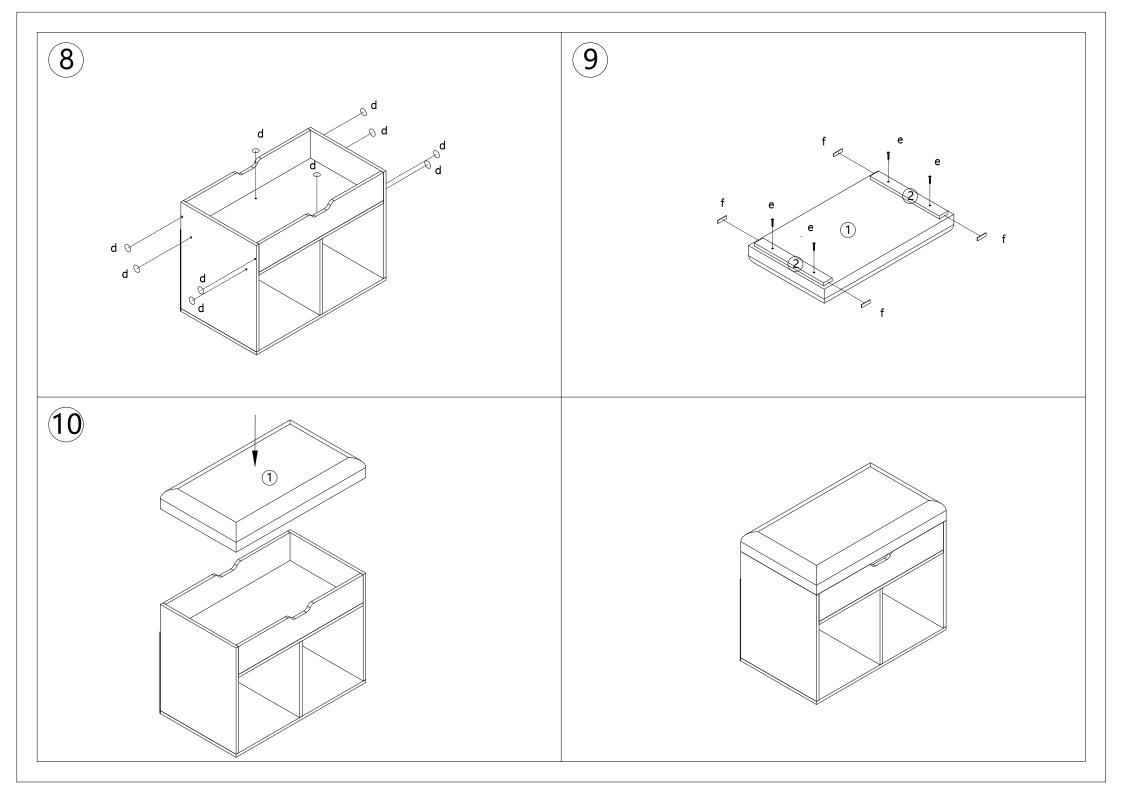

|   | a | 4x35mm    | 20pcs |
|---|---|-----------|-------|
|   | b | 6x30mm    | 24pcs |
| 8 | С | 2x16mm    | 8pcs  |
| 0 | d | Ø15mm     | 10pcs |
|   | е | 4x25mm    | 4pcs  |
|   | f | 40x12x2mm | 4pcs  |