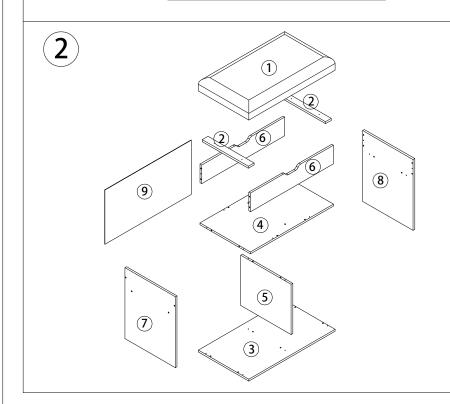

|   | a | 4x35mm    | 20pcs |
|---|---|-----------|-------|
|   | b | 6x30mm    | 24pcs |
| 8 | С | 2x16mm    | 8pcs  |
| 0 | d | Ø15mm     | 10pcs |
|   | е | 4x25mm    | 4pcs  |
|   | f | 40x12x2mm | 4pcs  |