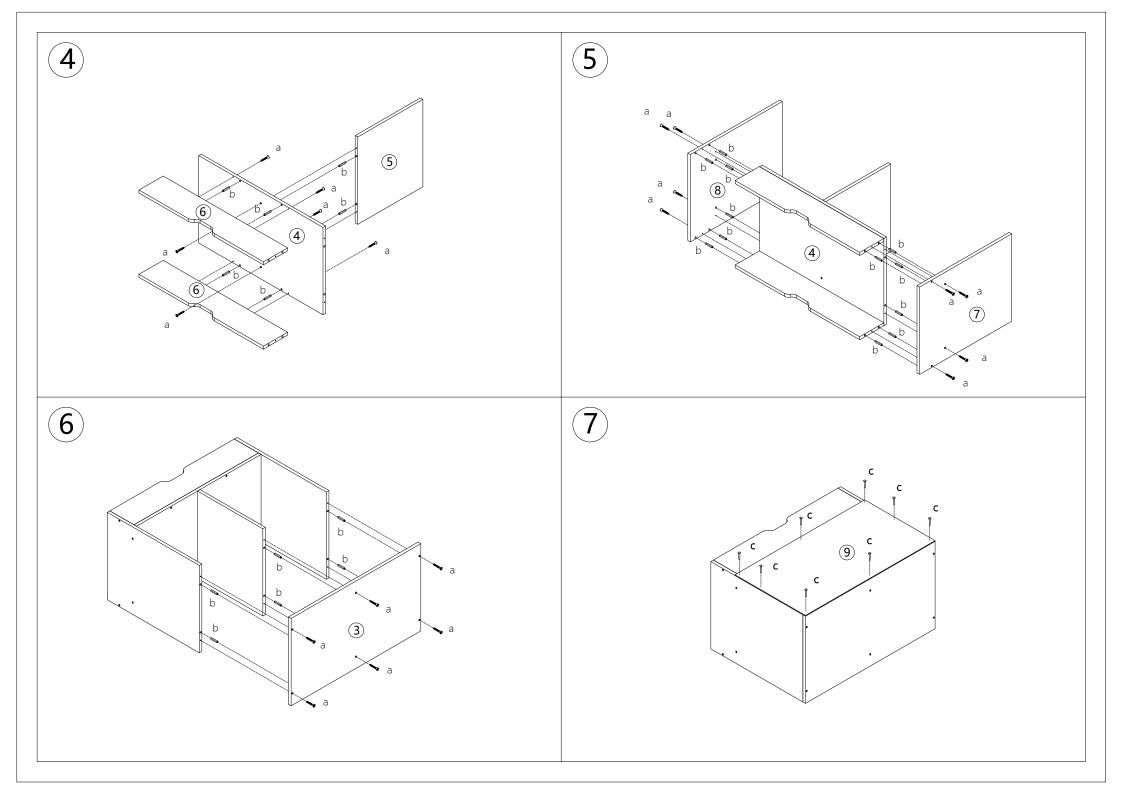

|   | a | 4x35mm    | 20pcs |
|---|---|-----------|-------|
|   | b | 6x30mm    | 24pcs |
| 8 | С | 2x16mm    | 8pcs  |
| 0 | d | Ø15mm     | 10pcs |
|   | е | 4x25mm    | 4pcs  |
|   | f | 40x12x2mm | 4pcs  |