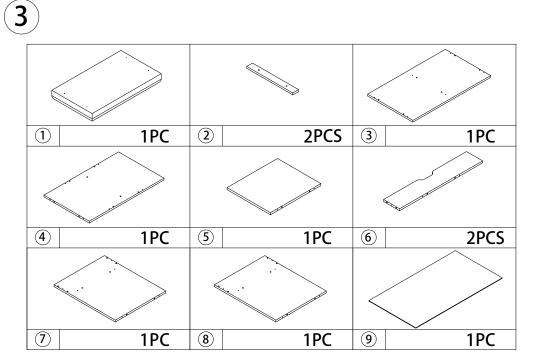

|   | a | 4x35mm    | 20pcs |
|---|---|-----------|-------|
|   | b | 6x30mm    | 24pcs |
| 8 | С | 2x16mm    | 8pcs  |
| 0 | d | Ø15mm     | 10pcs |
|   | е | 4x25mm    | 4pcs  |
|   | f | 40x12x2mm | 4pcs  |