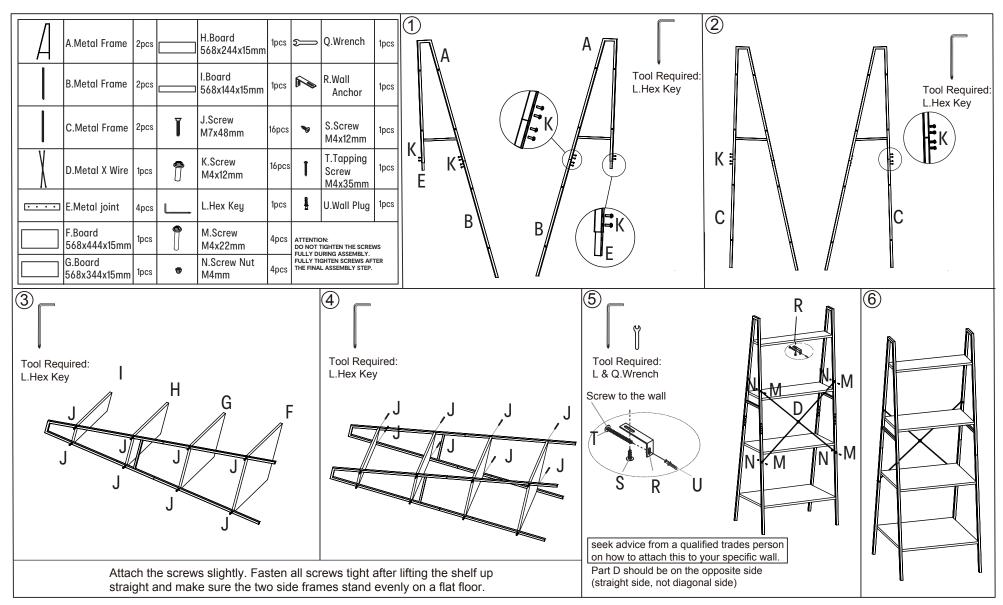

## Assembly Instructions LADDER BOOKSHELF42894100

WIPE CLEAN WITH A DAMP OR DRY CLOTH.CHECK AND TIGHTEN ALL PARTS REGULARLY. DO NOT USE ABRASIVE MATERIALS AND SOLVENTS. KEEP AWAY FROM WATER AND DIRECT SUNLIGHT. PLACE ON AN EVEN SURFACE. STORE IN A DRY PLACE. FOR INDOOR AND DOMESTIC USE.

## **WARNING:**

DO NOT STAND OR SIT ON THIS ITEM. DO NOT USE UNTIL ALL SCREWS ARE FIRMLY SECURED. USE ONLY ON A FLAT SURFACE. THIS PACKAGE CONTAINS SMALL PARTS AND SHARP POINTS. KEEP AWAY FROM CHILDREN AND BABIES. ADULT ASSEMBLY REQUIRED. FAILURE TO FOLLOW THESE WARNINGS COULD IN SERIOUS INJURY. MAXIMUM SAFE LOAD: 5KG PER SHELF.

- •It is strongly recommended that this product is permanently fixed to the wall.
- •Please seek professional advice if you are in doubt of what fixing device to use.
- •Regularly check that anchors are securely maintained.
- •Stability of tall items may be affected by thick pile carpet or uneven floors.
- •Do not place unanchored televisions on furniture.

Caution! When attaching the anchor fixings, check for any electrical wires or plumbing behind the wall before drilling any holes (if you are unsure please seek professional advice from a qualified tradesperson).