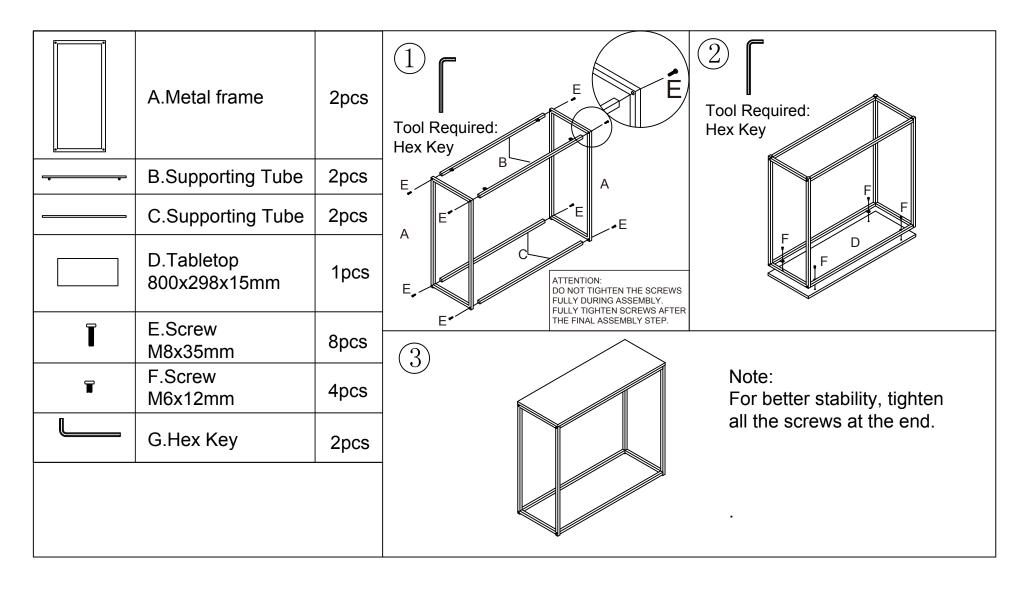

## **Assembly Instructions**

## 42894155 HALLWAY TABLE

## **CARE INSTRUCTIONS:**

WIPE CLEAN WITH A DAMP OR DRY CLOTH. DO NOT USE ABRASIVE MATERIALS AND SOLVENTS. CHECK AND TIGHTEN ALL PARTS REGULARLY.KEEP AWAY FROM WATER AND DIRECT SUNLIGHT. STORE IN A DRY PLACE. FOR INDOOR AND DOMESTIC USE.

## WARNING:

DO NOT SIT OR STAND ON THIS TABLE. DO NOT DRAG OR KNOCK THE TABLE. DO NOT USE THIS TABLE UNLESS ALL BOLTS AND SCREWS ARE FIRMLY SECURED. THIS PACKAGE CONTAINS SMALL PARTS AND SHARP POINTS. KEEP AWAY FROM CHILDREN AND BABIES. ADULT ASSEMBLY REQUIRED. USE ONLY ON A FLAT SURFACE. FAILURE TO FOLLOW THESE WARNINGS COULD IN SERIOUS INJURY. **MAXIMUM SAFE LOAD: 25KG.**