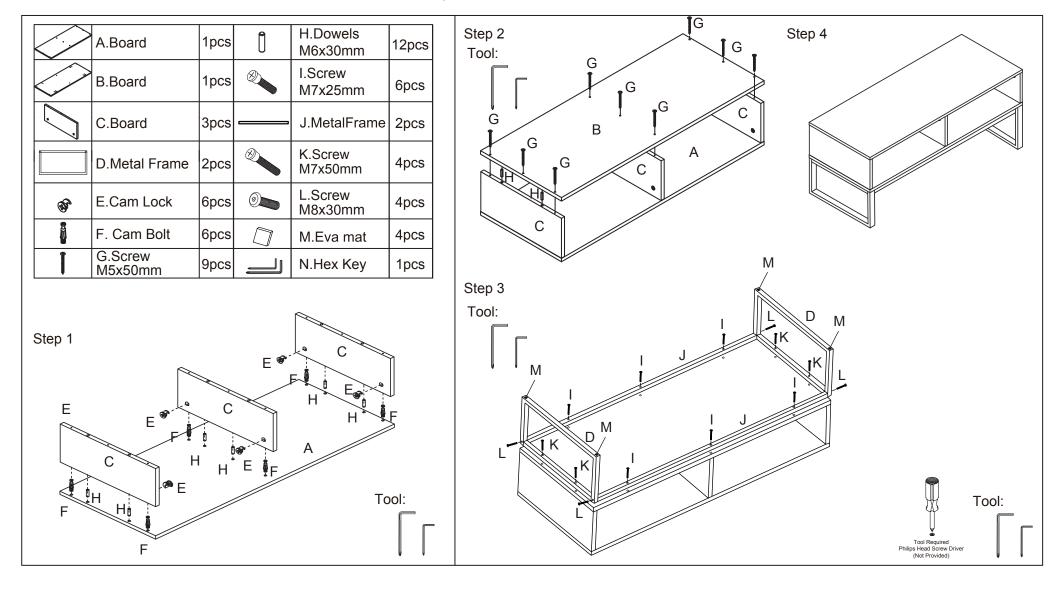

## Assembly Instructions 42894209 ENTERTAINMENT UNIT

## **CARE INSTRUCTIONS:**

WIPE CLEAN WITH A DAMP OR DRY CLOTH. DO NOT USE ABRASIVE MATERIALS AND SOLVENTS. CHECK AND TIGHTEN ALL PARTS REGULARLY. KEEP AWAY FROM WATER AND DIRECT SUNLIGHT. STORE IN A DRY PLACE. FOR INDOOR AND DOMESTIC USE.

## **WARNING:**

DO NOT STAND OR SIT ON THE UNIT. DO NOT USE UNTIL ALL SCREWS ARE FIRMLY SECURED. THIS PACKAGE CONTAINS SMALL PARTS AND SHARP POINTS. KEEP AWAY FROM CHILDREN AND BABIES. ADULT ASSEMBLY REQUIRED. USE ONLY ON A FLAT SURFACE. FAILURE TO FOLLOW THESE WARNINGS COULD IN SERIOUS INJURY. MAXIMUM SAFE LOAD: 25KGS FOR TOP PANEL, 5KGS FOR PER SHELF.