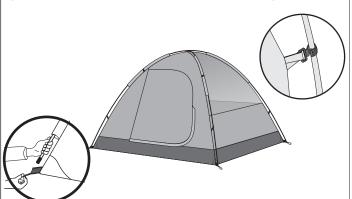

#### Step 4,

Insert the pole B through the pole sleeve on flysheet. Cover the flysheet on inner tent then insert the pole ends into the metal grommets. Fix the flysheet on inner tent with hooks. Secure the guy ropes to ensure that tent is stable.