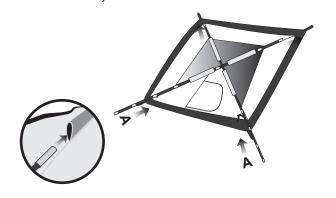

#### Step 3,

Erect the tent with pole arch and put both pole ends in the webbing pockets on each tent corner. Attach the hooks to each pole.