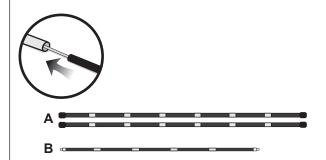

#### Step 1,

Take out the fiberglass pole from plastic bag. Assemble the poles by each sections joined together with ferrule.