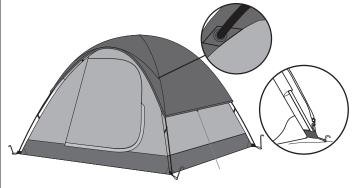

#### Step 3,

Erect the tent with pole arch and put both pole ends in the webbing pockets on each tent corner. Attach the hooks to each pole.

#### Step 4,

Insert the pole B through the pole sleeve on flysheet. Cover the flysheet on inner tent then insert the pole ends into the metal grommets. Fix the flysheet on inner tent with hooks. Secure the guy ropes to ensure that tent is stable.