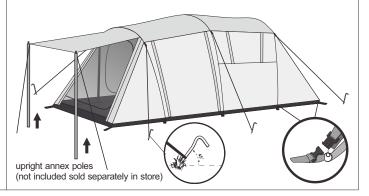

Upright annex poles are optional and not included. (Can be purchased individually)

Please read all instructions carefully and make sure you have all parts before starting to assemble.

#### Step 4,

Cover the inner tent with flysheet body and fix the bottom corners with buckle on the inner tent. Move the tent to where you want to build your campsite. Secure the pre-attached guy ropes and peg down. The tent is complete.