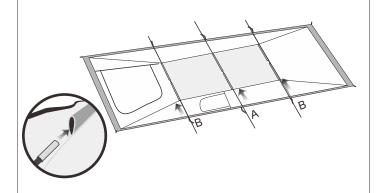

#### Step 1,

Take out the fibreglass poles from bag. Assemble the poles by each section joined together with ferrule.

Pole A(5.54M)

Pole B(4.95M)

#### Step 2,

Spread out the inner tent body. Insert the poles A & B through the pole sleeve on the tent body.