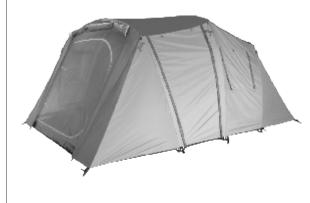

#### Product Image-

| Parts list-              |                                                                                                                          |                                                                                                                                                      |
|--------------------------|--------------------------------------------------------------------------------------------------------------------------|------------------------------------------------------------------------------------------------------------------------------------------------------|
| Part name                | Quantity                                                                                                                 | Image                                                                                                                                                |
|                          |                                                                                                                          |                                                                                                                                                      |
| Inner tent body          | X1                                                                                                                       |                                                                                                                                                      |
| Flysheet body            | X1                                                                                                                       |                                                                                                                                                      |
| Divider Curtain          | X1                                                                                                                       |                                                                                                                                                      |
| Fibreglass pole A(5.54M) | X1                                                                                                                       |                                                                                                                                                      |
| Fibreglass pole B(4.95M) | X2                                                                                                                       |                                                                                                                                                      |
| Guy rope                 | X6                                                                                                                       | 5                                                                                                                                                    |
| Pegs                     | X21                                                                                                                      |                                                                                                                                                      |
|                          | Part name  Inner tent body  Flysheet body  Divider Curtain  Fibreglass pole A(5.54M)  Fibreglass pole B(4.95M)  Guy rope | Part name  Quantity  Inner tent body  X1  Flysheet body  X1  Divider Curtain  Fibreglass pole A(5.54M) X1  Fibreglass pole B(4.95M) X2  Guy rope  X6 |