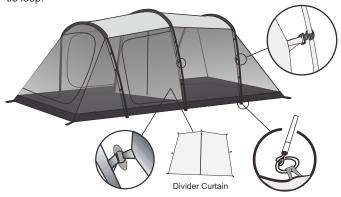

#### Step 3,

Erect the tent with pole arch and insert the pole ends with pin into the ring at the bottom of each tent corner. Attach the hooks to each pole. Attach the divider curtain to inner tent with toogle and tie loop.