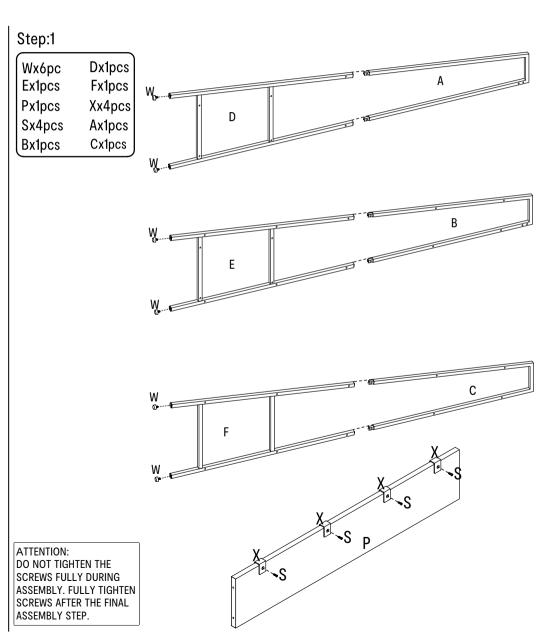

| Hardware List |            |      |   |                |       |
|---------------|------------|------|---|----------------|-------|
| Α             |            | 1pcs | Р |                | 1pcs  |
| В             |            | 1pcs | Q | M5x40mm        | 24pcs |
| С             |            | 1pcs | R | <u>M8x30mm</u> | 8pcs  |
| D             |            | 1pcs | S | M4x12mm        | 6pcs  |
| E             |            | 1pcs | T | M4x12mm        | 4pcs  |
| F             |            | 1pcs | U | M4x12mm        | 2pcs  |
| G             | $\times$   | 1pcs | V | M4x10mm        | 2pcs  |
| Н             | -          | 4pcs | W |                | 6pcs  |
| I             |            | 1pcs | Х |                | 4pcs  |
| J             |            | 1pcs | Υ | M6x25mm        | 8pcs  |
| K             |            | 1pcs | Z | Tool           | 4pcs  |
| L             |            | 1pcs | а |                | ⊠pcs  |
| М             | $\Diamond$ | 1pcs | b | M4x40mm        | ⊠pcs  |
| N             |            | 1pcs | d | Commo          | ⊠pcs  |
| 0             | $\bigcirc$ | 1pcs |   |                |       |