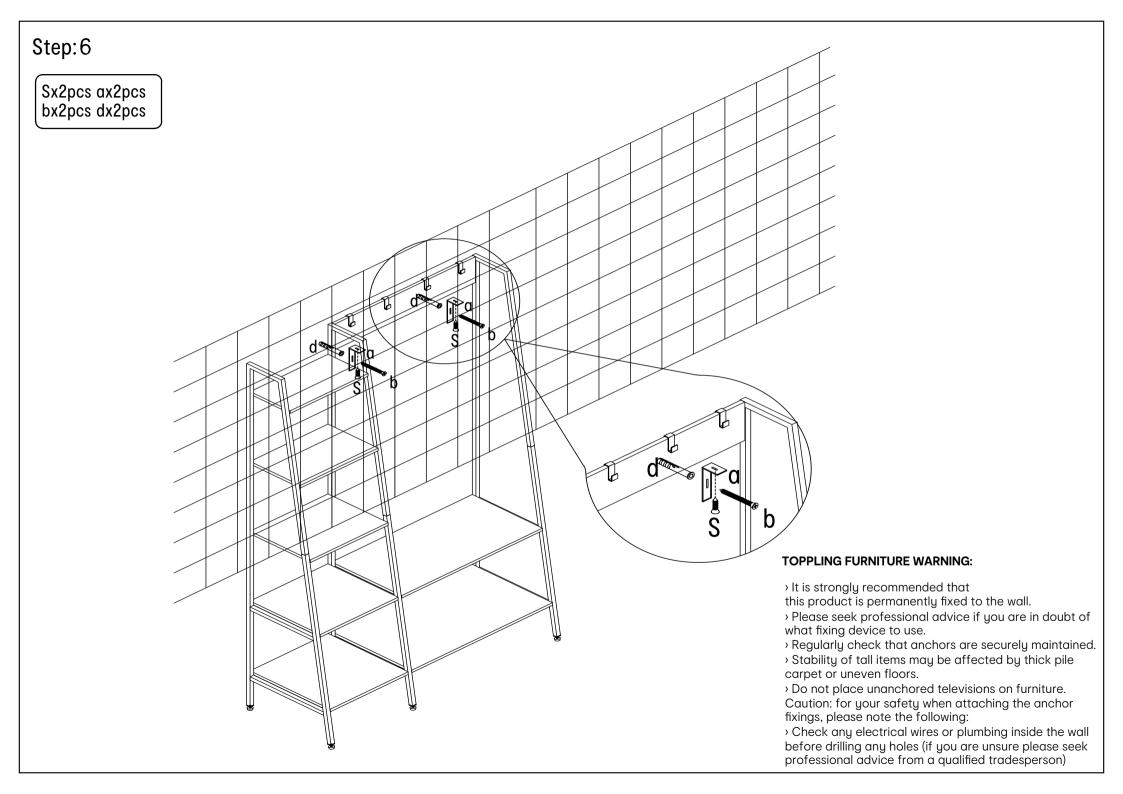

| Hardware List |            |      |   |                |       |
|---------------|------------|------|---|----------------|-------|
| Α             |            | 1pcs | Р |                | 1pcs  |
| В             |            | 1pcs | Q | M5x40mm        | 24pcs |
| С             |            | 1pcs | R | <u>M8x30mm</u> | 8pcs  |
| D             |            | 1pcs | S | M4x12mm        | 6pcs  |
| E             |            | 1pcs | T | M4x12mm        | 4pcs  |
| F             |            | 1pcs | U | M4x12mm        | 2pcs  |
| G             | $\times$   | 1pcs | V | M4x10mm        | 2pcs  |
| Н             | -          | 4pcs | W |                | 6pcs  |
| I             |            | 1pcs | Х |                | 4pcs  |
| J             |            | 1pcs | Υ | M6x25mm        | 8pcs  |
| K             |            | 1pcs | Z | Tool           | 4pcs  |
| L             |            | 1pcs | а |                | ⊠pcs  |
| М             | $\Diamond$ | 1pcs | b | M4x40mm        | ⊠pcs  |
| N             |            | 1pcs | d | Commo          | ⊠pcs  |
| 0             | $\bigcirc$ | 1pcs |   |                |       |