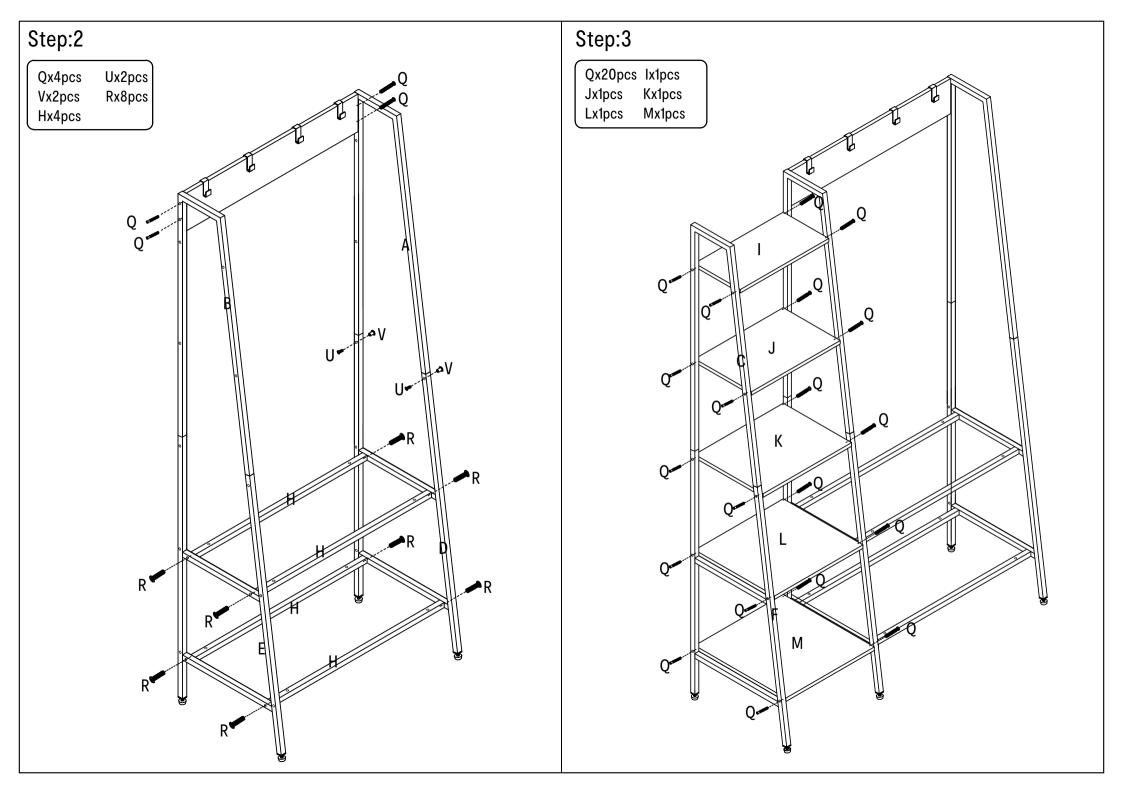

| Hardware List |            |      |   |                |       |
|---------------|------------|------|---|----------------|-------|
| Α             |            | 1pcs | Р |                | 1pcs  |
| В             |            | 1pcs | Q | M5x40mm        | 24pcs |
| С             |            | 1pcs | R | <u>M8x30mm</u> | 8pcs  |
| D             |            | 1pcs | S | M4x12mm        | 6pcs  |
| E             |            | 1pcs | T | M4x12mm        | 4pcs  |
| F             |            | 1pcs | U | M4x12mm        | 2pcs  |
| G             | $\times$   | 1pcs | V | M4x10mm        | 2pcs  |
| Н             | -          | 4pcs | W |                | 6pcs  |
| I             |            | 1pcs | Х |                | 4pcs  |
| J             |            | 1pcs | Υ | M6x25mm        | 8pcs  |
| K             |            | 1pcs | Z | Tool           | 4pcs  |
| L             |            | 1pcs | а |                | ⊠pcs  |
| М             | $\Diamond$ | 1pcs | b | M4x40mm        | ⊠pcs  |
| N             |            | 1pcs | d | Commo          | ⊠pcs  |
| 0             | $\bigcirc$ | 1pcs |   |                |       |