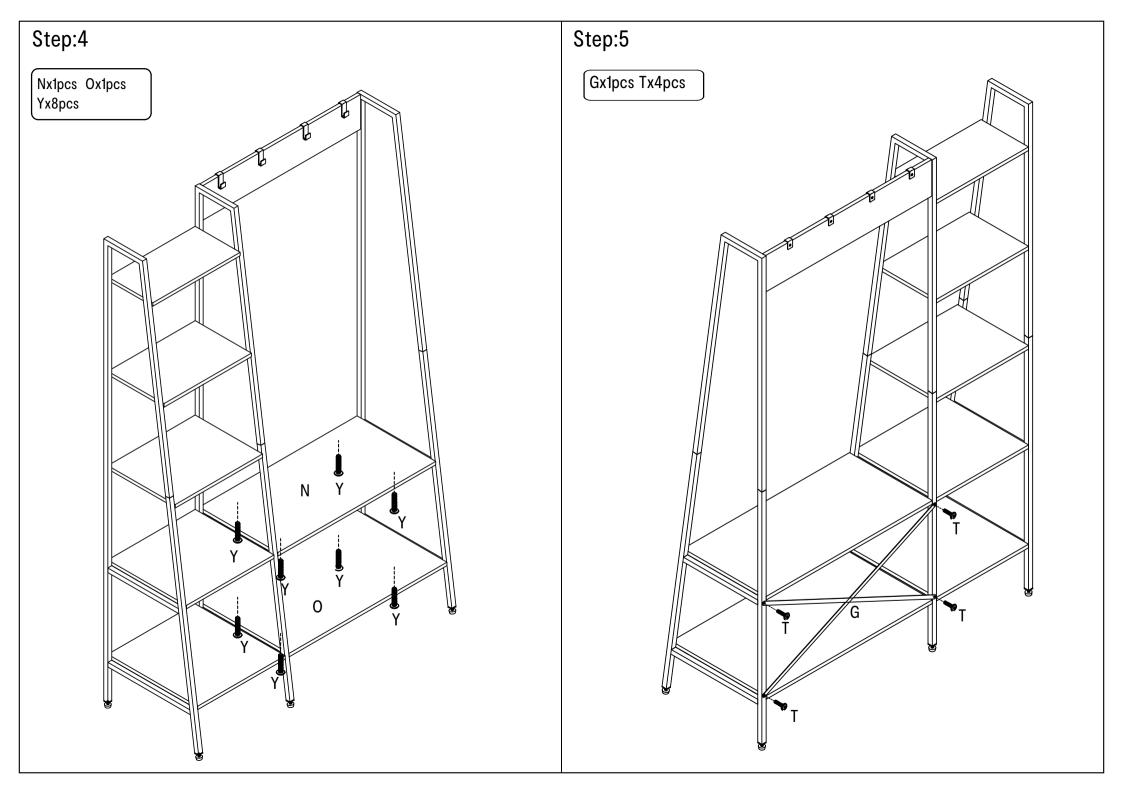

| Hardware List |            |      |   |                |       |
|---------------|------------|------|---|----------------|-------|
| Α             |            | 1pcs | Р |                | 1pcs  |
| В             |            | 1pcs | Q | M5x40mm        | 24pcs |
| С             |            | 1pcs | R | <u>M8x30mm</u> | 8pcs  |
| D             |            | 1pcs | S | M4x12mm        | 6pcs  |
| E             |            | 1pcs | T | M4x12mm        | 4pcs  |
| F             |            | 1pcs | U | M4x12mm        | 2pcs  |
| G             | $\times$   | 1pcs | V | M4x10mm        | 2pcs  |
| Н             | -          | 4pcs | W |                | 6pcs  |
| I             |            | 1pcs | Х |                | 4pcs  |
| J             |            | 1pcs | Υ | M6x25mm        | 8pcs  |
| K             |            | 1pcs | Z | Tool           | 4pcs  |
| L             |            | 1pcs | а |                | ⊠pcs  |
| М             | $\Diamond$ | 1pcs | b | M4x40mm        | ⊠pcs  |
| N             |            | 1pcs | d | Commo          | ⊠pcs  |
| 0             | $\bigcirc$ | 1pcs |   |                |       |