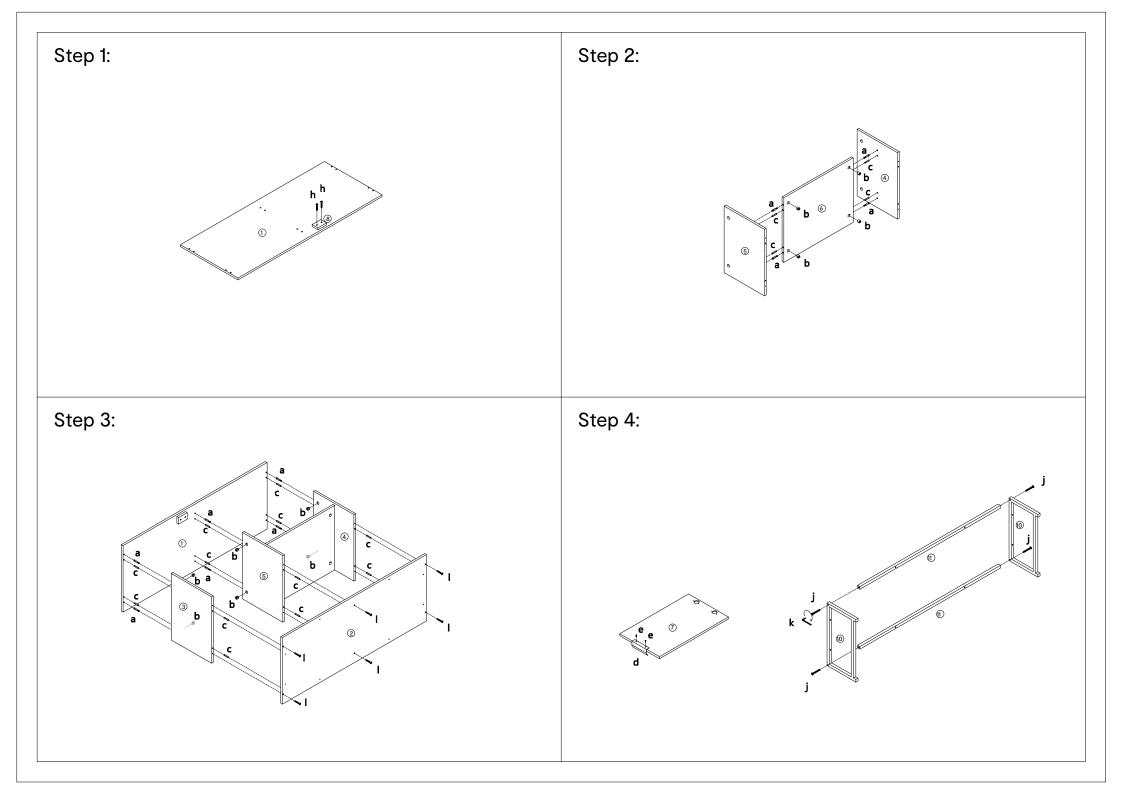

## **ASSEMBLY INSTRUCTION**

CARE INSTRUCTION: WIPE CLEAN WITH A DRY CLOTH. DO NOT USE ABRASIVE MATERIALS AND SOLVENTS. KEEP AWAY FROM WATER AND DIRECT SUNLIGHT. DO NOT PLACE HOT ITEMS SUCH AS COFFEE CUPS DIRECTLY ON THE SURFACE. STORE IN A DRY PLACE. FOR INDOOR AND DOMESTIC USE ONLY.

WARNING: DO NOT STAND OR SIT ON THIS ITEM. DO NOT USE UNTIL ALL SCREWS ARE FIRMLY SECURED. THIS PACKAGE CONTAINS SMALL PARTS AND SHARP POINT, KEEP AWAY FROM CHILDREN AND BABIES. USE ONLY ON A FLAT SURFACE, ADULT ASSEMBLY REQUIRED. FAILURE TO FOLLOW THESE WARNINGS COULD RESULT IN SERIOUS INJURY.MAXIMUM SAFE LOAD:20KG FOR TOP PANEL, 10KG FOR SHELF.