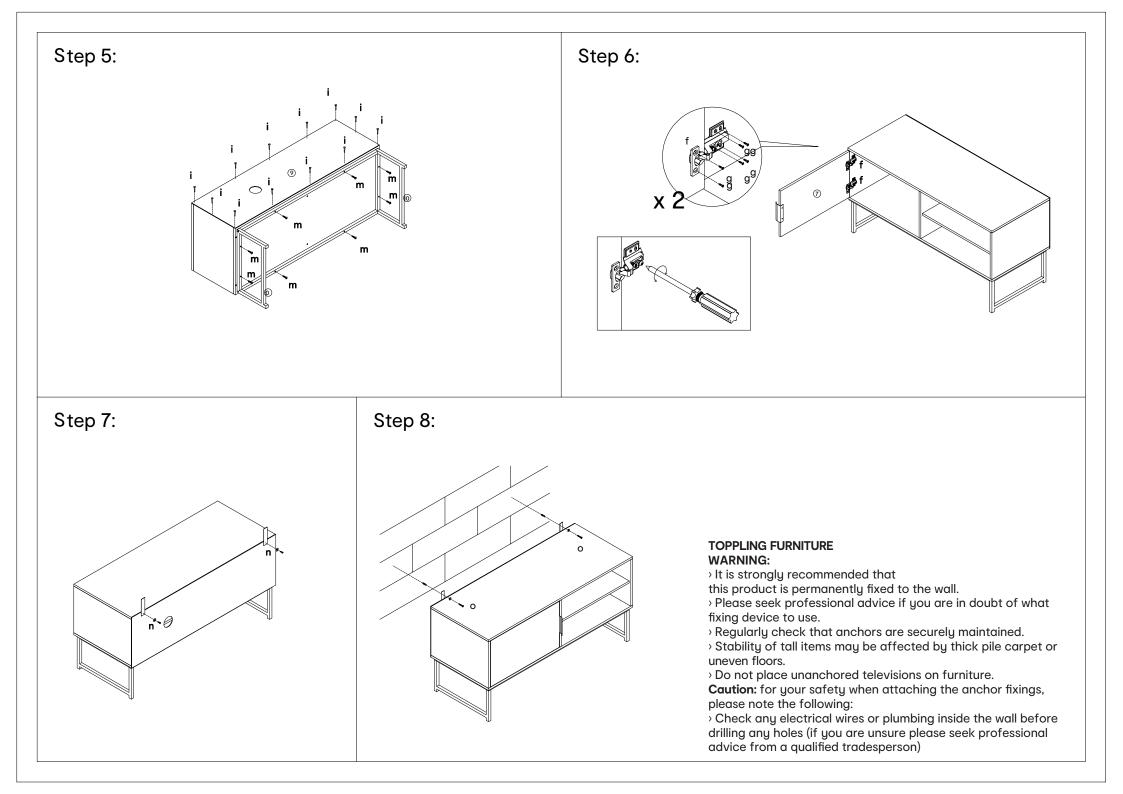

## **ASSEMBLY INSTRUCTION**

CARE INSTRUCTION: WIPE CLEAN WITH A DRY CLOTH. DO NOT USE ABRASIVE MATERIALS AND SOLVENTS. KEEP AWAY FROM WATER AND DIRECT SUNLIGHT. DO NOT PLACE HOT ITEMS SUCH AS COFFEE CUPS DIRECTLY ON THE SURFACE. STORE IN A DRY PLACE. FOR INDOOR AND DOMESTIC USE ONLY.

WARNING: DO NOT STAND OR SIT ON THIS ITEM. DO NOT USE UNTIL ALL SCREWS ARE FIRMLY SECURED. THIS PACKAGE CONTAINS SMALL PARTS AND SHARP POINT, KEEP AWAY FROM CHILDREN AND BABIES. USE ONLY ON A FLAT SURFACE, ADULT ASSEMBLY REQUIRED. FAILURE TO FOLLOW THESE WARNINGS COULD RESULT IN SERIOUS INJURY.MAXIMUM SAFE LOAD:20KG FOR TOP PANEL, 10KG FOR SHELF.