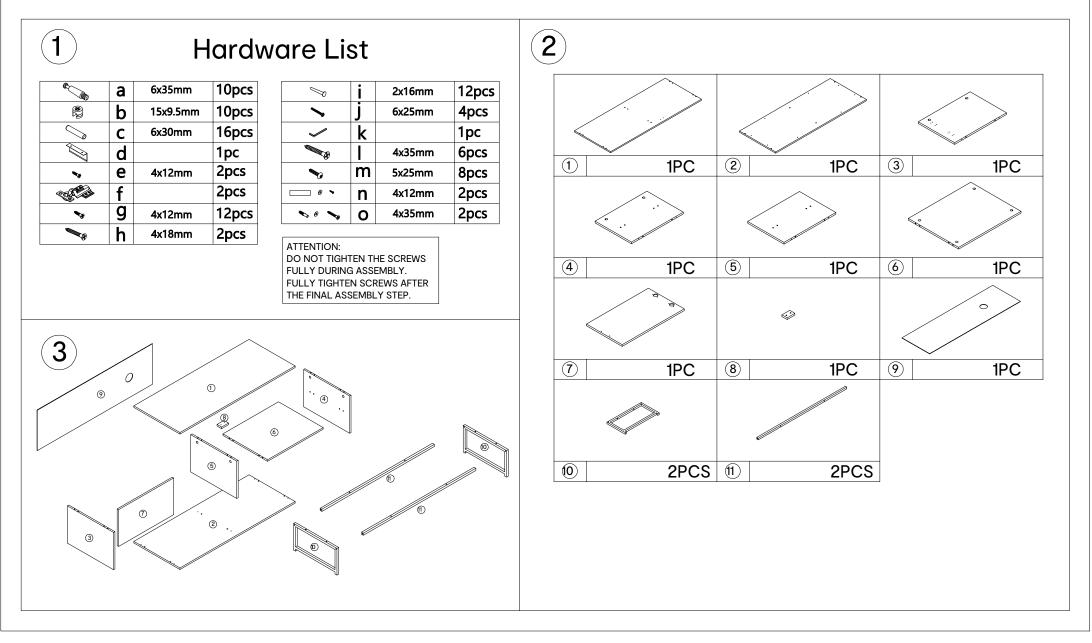

## **ASSEMBLY INSTRUCTION**

CARE INSTRUCTION: WIPE CLEAN WITH A DRY CLOTH. DO NOT USE ABRASIVE MATERIALS AND SOLVENTS. KEEP AWAY FROM WATER AND DIRECT SUNLIGHT. DO NOT PLACE HOT ITEMS SUCH AS COFFEE CUPS DIRECTLY ON THE SURFACE. STORE IN A DRY PLACE. FOR INDOOR AND DOMESTIC USE ONLY.

WARNING: DO NOT STAND OR SIT ON THIS ITEM. DO NOT USE UNTIL ALL SCREWS ARE FIRMLY SECURED. THIS PACKAGE CONTAINS SMALL PARTS AND SHARP POINT, KEEP AWAY FROM CHILDREN AND BABIES. USE ONLY ON A FLAT SURFACE, ADULT ASSEMBLY REQUIRED. FAILURE TO FOLLOW THESE WARNINGS COULD RESULT IN SERIOUS INJURY.MAXIMUM SAFE LOAD:20KG FOR TOP PANEL, 10KG FOR SHELF.