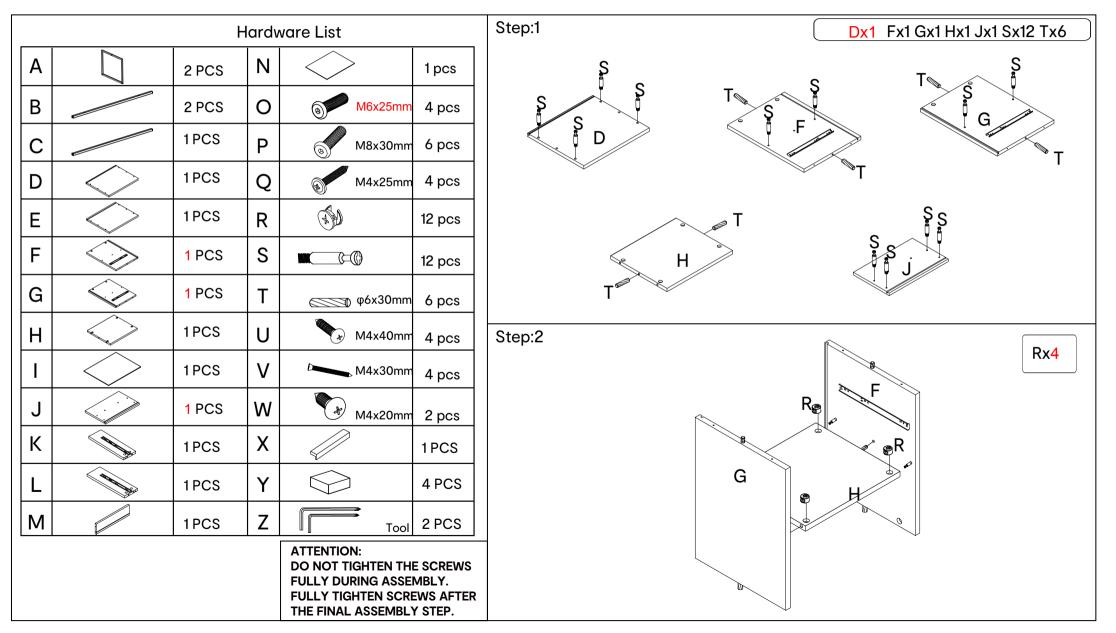

## Assembly Instructions SIDE DRAWER 42902843

## CARE INSTRUCTIONS:

WIPE CLEAN WITH A DAMP OR DRY CLOTH. DO NOT USE ABRASIVE MATERIALS AND SOLVENTS. KEEP AWAY FROM WATER AND DIRECT SUNLIGHT. STORE IN A DRY PLACE. FOR INDOOR USE ONLY.

## WARNING:

DO NOT STAND OR SIT ON THIS SIDE DRAWER. DO NOT KNOCK OR DRAG THE SIDE DRAWER. THIS PACKAGE CONTAINS SMALL PARTS AND SHARP POINTS. KEEP AWAY FROM CHILDREN AND BABIES. ADULT ASSEMBLY REQUIRED. A MILD ODOUR MAY BE PRESENT WHEN FIRST OPENING THIS CARTON. SIMPLY ALLOW TO AIR OUTSIDE AND THIS WILL FADE. LOAD DRAWER EVENLY TO PREVENT FROM TIPPING OVER. **MAXIMUM SAFE LOAD: 10KGS FOR TOP PANEL, 5KGS FOR EACH DRAWER**.