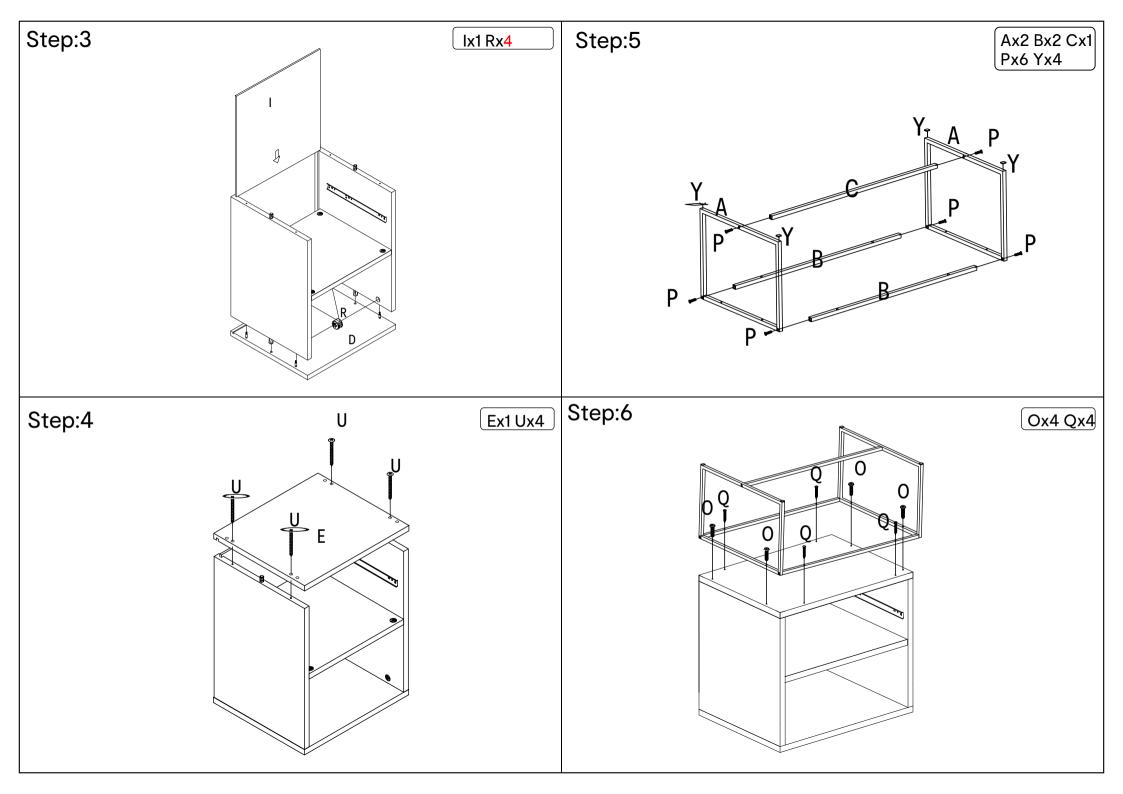

## Assembly Instructions SIDE DRAWER 42902843

## CARE INSTRUCTIONS:

WIPE CLEAN WITH A DAMP OR DRY CLOTH. DO NOT USE ABRASIVE MATERIALS AND SOLVENTS. KEEP AWAY FROM WATER AND DIRECT SUNLIGHT. STORE IN A DRY PLACE. FOR INDOOR USE ONLY.

## WARNING:

DO NOT STAND OR SIT ON THIS SIDE DRAWER. DO NOT KNOCK OR DRAG THE SIDE DRAWER. THIS PACKAGE CONTAINS SMALL PARTS AND SHARP POINTS. KEEP AWAY FROM CHILDREN AND BABIES. ADULT ASSEMBLY REQUIRED. A MILD ODOUR MAY BE PRESENT WHEN FIRST OPENING THIS CARTON. SIMPLY ALLOW TO AIR OUTSIDE AND THIS WILL FADE. LOAD DRAWER EVENLY TO PREVENT FROM TIPPING OVER. **MAXIMUM SAFE LOAD: 10KGS FOR TOP PANEL, 5KGS FOR EACH DRAWER**.