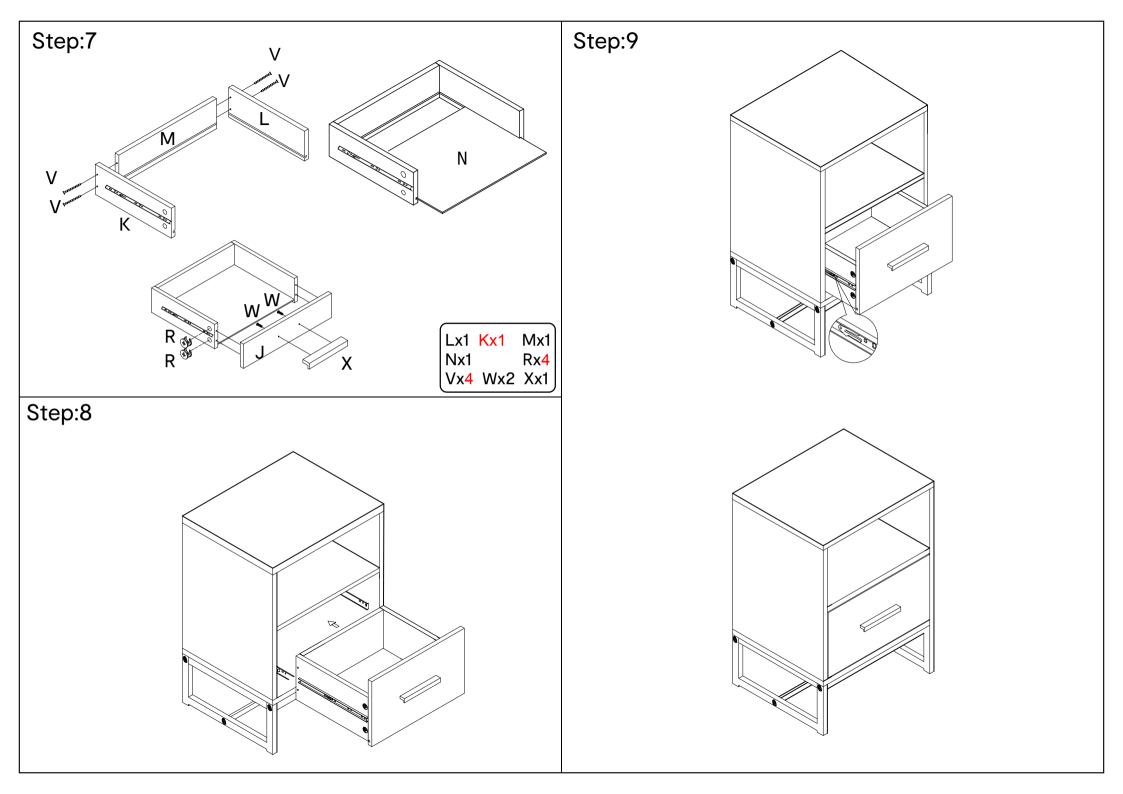

## Assembly Instructions SIDE DRAWER 42902843

## CARE INSTRUCTIONS:

WIPE CLEAN WITH A DAMP OR DRY CLOTH. DO NOT USE ABRASIVE MATERIALS AND SOLVENTS. KEEP AWAY FROM WATER AND DIRECT SUNLIGHT. STORE IN A DRY PLACE. FOR INDOOR USE ONLY.

## WARNING:

DO NOT STAND OR SIT ON THIS SIDE DRAWER. DO NOT KNOCK OR DRAG THE SIDE DRAWER. THIS PACKAGE CONTAINS SMALL PARTS AND SHARP POINTS. KEEP AWAY FROM CHILDREN AND BABIES. ADULT ASSEMBLY REQUIRED. A MILD ODOUR MAY BE PRESENT WHEN FIRST OPENING THIS CARTON. SIMPLY ALLOW TO AIR OUTSIDE AND THIS WILL FADE. LOAD DRAWER EVENLY TO PREVENT FROM TIPPING OVER. **MAXIMUM SAFE LOAD: 10KGS FOR TOP PANEL, 5KGS FOR EACH DRAWER**.