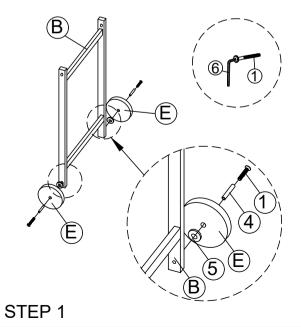

| No  | Hardware                 | Fig | Q.ty |  |
|-----|--------------------------|-----|------|--|
| 1   | Bolt M8x45 mm            |     | 2    |  |
| 2   | Bolt M6x25 mm            |     | 4    |  |
| 3   | Screw M6x60 mm           |     | 4    |  |
| 4   | Tupe 9.5x21x1 mm         |     | 2    |  |
| (5) | Washer M8x20mm<br>(Iron) | 0   | 2    |  |
| 6   | Allen Key M4 x 80mm      |     | 1    |  |