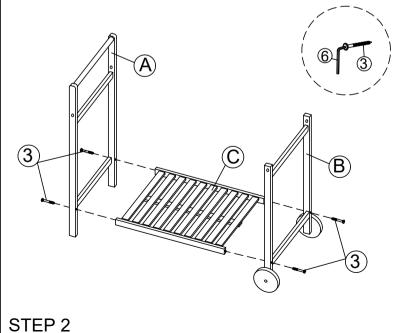

Maximum loading weight: 25kgs each tier

|              |              |      |      | 0            |
|--------------|--------------|------|------|--------------|
| <b>A</b> x 1 | <b>B</b> x 1 | ©x 1 | ①x 1 | <b>E</b> x 2 |

| No  | Hardware                 | Fig | Q.ty |  |
|-----|--------------------------|-----|------|--|
| 1   | Bolt M8x45 mm            |     | 2    |  |
| 2   | Bolt M6x25 mm            |     | 4    |  |
| 3   | Screw M6x60 mm           |     | 4    |  |
| 4   | Tupe 9.5x21x1 mm         |     | 2    |  |
| (5) | Washer M8x20mm<br>(Iron) | 0   | 2    |  |
| 6   | Allen Key M4 x 80mm      |     | 1    |  |