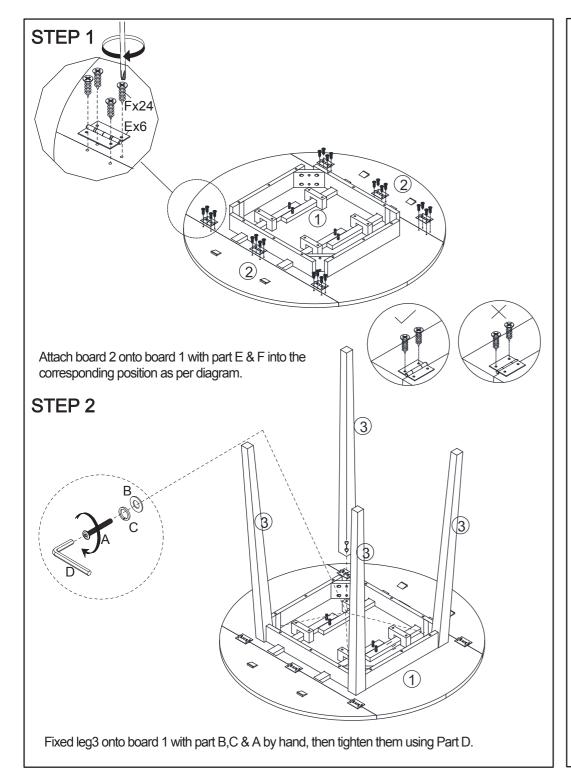

|   |   | +                 | Hardw | are list |   |        |       |
|---|---|-------------------|-------|----------|---|--------|-------|
| 6 | Α | M8X45mm           | 8PCS  | 41111(%) | F | 3X12mm | 24PCS |
|   | В | Flat Washer       | 8PCS  |          | G | Glide  | 4PCS  |
|   | С | Spring Washer     | 8PCS  |          |   |        |       |
|   | D | Allen Key<br>(M5) | 1PC   |          |   |        |       |
|   | E | Hinge             | 6PCS  |          |   |        |       |
|   |   |                   |       | 3        |   |        |       |