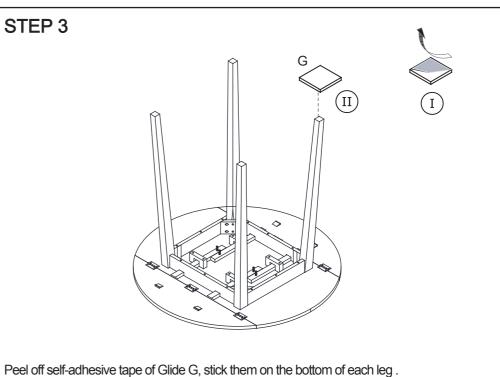

If you want to extend table top, push block of board 1 onto board 2 into the corresponding position as per diagram.