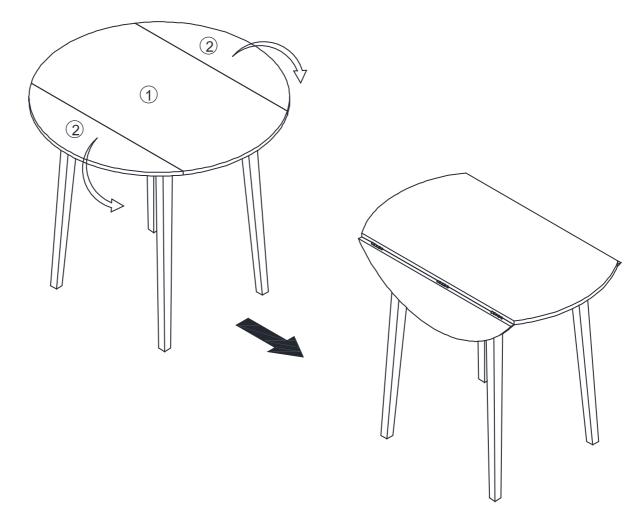

If you want to extend table top, push block of board 1 onto board 2 into the corresponding position as per diagram.

## STEP 5

Finish the assembly.

If you want to fold the table top, push block of board 2 onto board 1 into the corresponding position as per diagram.

ATTENTION:
DO NOT TIGHTEN THE SCREWS FULLY DURING ASSEMBLY.
FULLY TIGHTEN SCREWS AFTER THE FINAL ASSEMBLY STEPS.