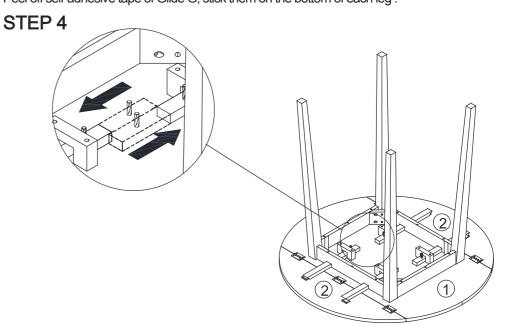

## STEP 5

Finish the assembly.

If you want to fold the table top, push block of board 2 onto board 1 into the corresponding position as per diagram.

ATTENTION:
DO NOT TIGHTEN THE SCREWS FULLY DURING ASSEMBLY.
FULLY TIGHTEN SCREWS AFTER THE FINAL ASSEMBLY STEPS.