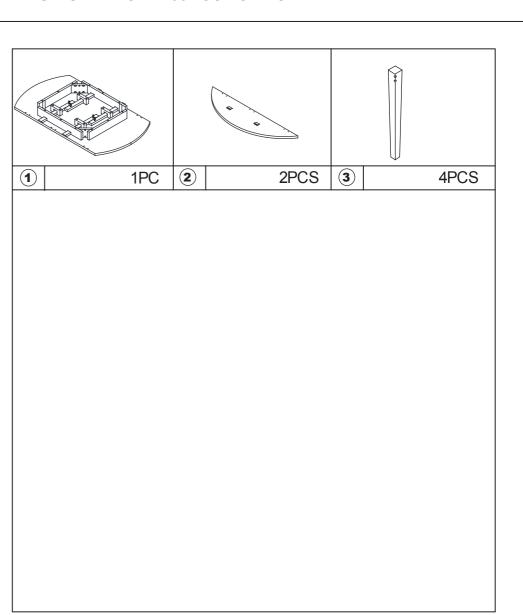

|   |   | +                 | Hardw | are list |   |        |       |
|---|---|-------------------|-------|----------|---|--------|-------|
| 6 | Α | M8X45mm           | 8PCS  | 41111(%) | F | 3X12mm | 24PCS |
|   | В | Flat Washer       | 8PCS  |          | G | Glide  | 4PCS  |
|   | С | Spring Washer     | 8PCS  |          |   |        |       |
|   | D | Allen Key<br>(M5) | 1PC   |          |   |        |       |
|   | E | Hinge             | 6PCS  |          |   |        |       |
|   |   |                   |       | 3        |   |        |       |