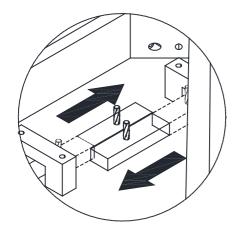

If you want to extend table top, push block of board 1 onto board 2 into the corresponding position as per diagram.