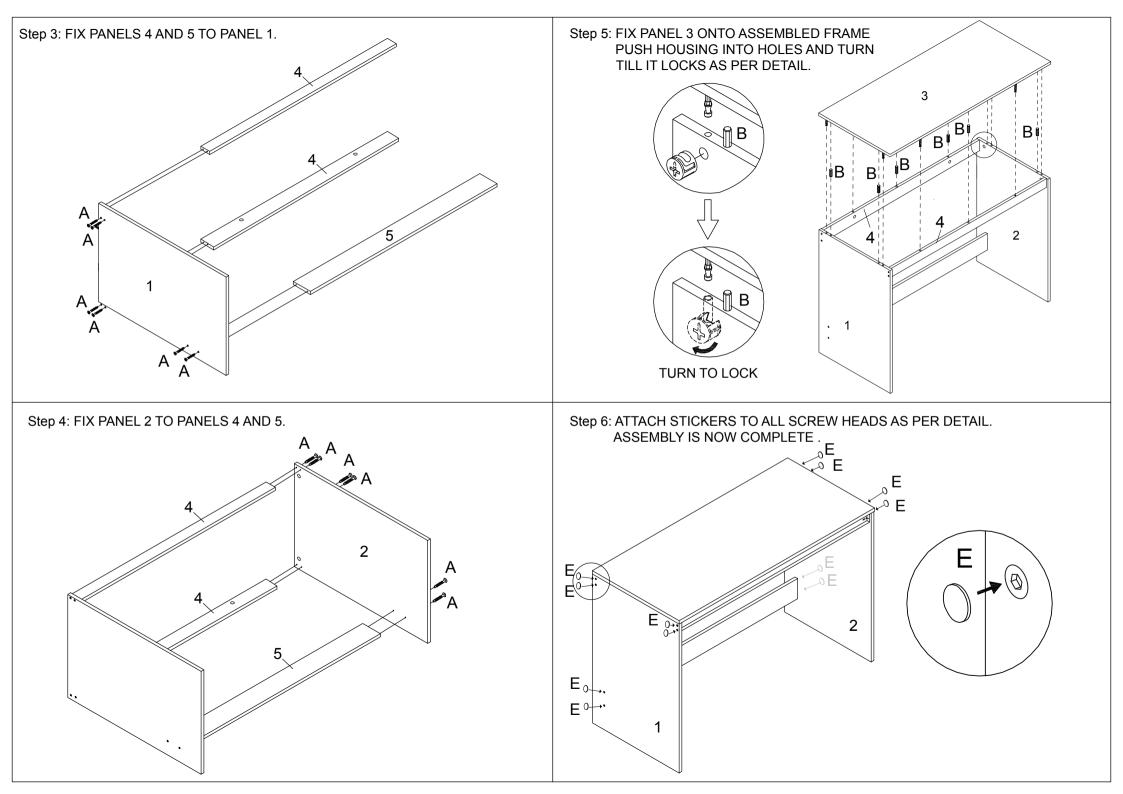

## Assembly Instructions 42909903 DESK STUDENT WHITE

PLEASE READ THE INSTRUCTIONS CAREFULLY. BE SURE YOU HAVE ALL PARTS BEFORE YOU START ASSEMBLING. PLACE ALL WOODEN FURNITURE PARTS ON A CLEAN AND FLAT SURFACE, SUCH AS CARPET OR RUG TO PREVENT FROM BEING SCRATCHED.