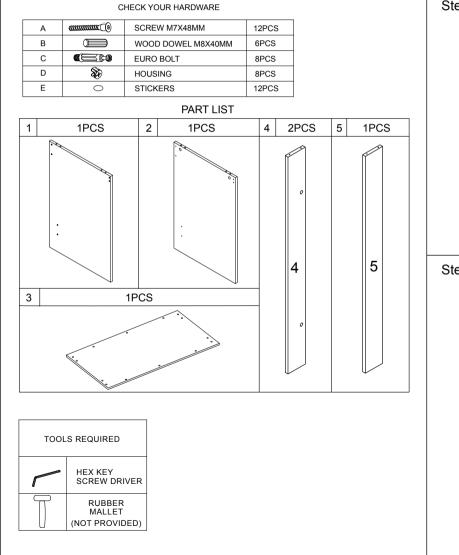

## Assembly Instructions 42909903 DESK STUDENT WHITE

PLEASE READ THE INSTRUCTIONS CAREFULLY. BE SURE YOU HAVE ALL PARTS BEFORE YOU START ASSEMBLING. PLACE ALL WOODEN FURNITURE PARTS ON A CLEAN AND FLAT SURFACE, SUCH AS CARPET OR RUG TO PREVENT FROM BEING SCRATCHED.