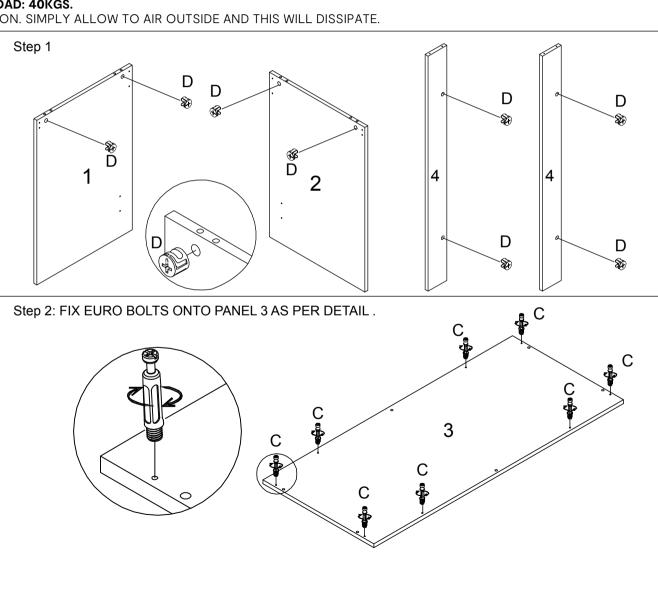

## WARNING:

THIS PACKAGE CONTAINS SMALL PARTS AND SHARP POINTS, KEEP AWAY FROM CHILDREN AND BABIES UNTIL ASSEMBLY IS COMPLETED. ADULT ASSEMBLY REQUIRED. DO NOT SIT OR STAND ON DESK. AVOID SCRATCHING THE SURFACE. DO NOT KNOCK OR DRAG THE PRODUCT. FAILURE TO FOLLOW THESE WARNINGS COULD RESULT IN SERIOUS INJURY. WHEN CLEANING THE SURFACE USE A DAMP CLOTH OR DRY CLEAN CLOTH. DO NOT USE DETERGENT OR CHEMICAL CLEANERS. AVOID CONTACT WITH WATER AND DIRECT SUNLIGHT. MAXIMUM SAFE LOAD: 40KGS.

A MILD ODOUR MAY BE PRESENT WHEN FIRST OPENING THIS CARTON. SIMPLY ALLOW TO AIR OUTSIDE AND THIS WILL DISSIPATE.