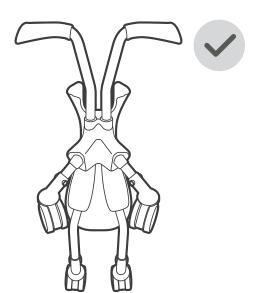

# **User Guide**





www.mookie.co.uk

### **ASSEMBLY**

















2

x2<sub>R</sub>

### **UNFOLDING**

# **FOLDING**













**x2** 



















#### **One Year Limited Warranty**

Mookie Toys warrants this product to the original retail purchaser as follows:

This product is warranted against defective materials or workmanship for one year from the date of original purchase. An original reciept is required to validate your warranty.

To the extent permitted by law, Mookie Toys will, as its option, provide replacemt parts or replace this product. Mookie Toys reserves the right to substitute if the part or model has been discontinued.

To make a claim under this warranty you may contact your distributor as indicated on the box. Proof of purchase is required.

Our goods come with guarantees that cannot be excluded under the Australian Consumer Law. You are entitled to replacement or refund for a major failure and compensation for a