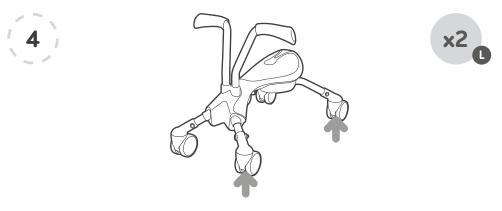

# **User Guide**





www.mookie.co.uk

### **ASSEMBLY**

















2

x2<sub>R</sub>

### **UNFOLDING**

# **FOLDING**













**x2** 



















#### **One Year Limited Warranty**

Mookie Toys warrants this product to the original retail purchaser as follows:

This product is warranted against defective materials or workmanship for one year from the date of original purchase. An original reciept is required to validate your warranty.

To the extent permitted by law, Mookie Toys will, as its option, provide replacemt parts or replace this product. Mookie Toys reserves the right to substitute if the part or model has been discontinued.

To make a claim under this warranty you may contact your distributor as indicated on the box. Proof of purchase is required.

Our goods come with guarantees that cannot be excluded under the Australian Cons