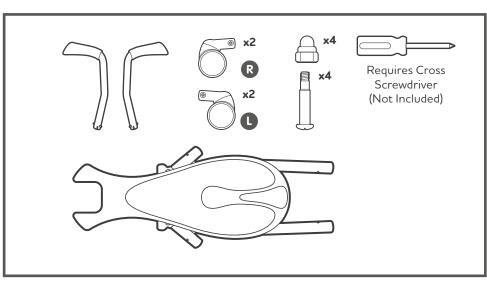

# **User Guide**





www.mookie.co.uk

### **ASSEMBLY**

















2

x2<sub>R</sub>

### **UNFOLDING**

# **FOLDING**













**x2** 



















#### **One Year Limited Warranty**

Mookie Toys warrants this product to the original retail purchaser as follows:

This product is warranted against defective materials or workmanship for one year from the date of original purchase. An original reciept is required to validate your warranty.

To the extent permitted by law, Mookie Toys will, as its option, provide replacemt parts or replace this product. Mookie Toys reserves the right to substitute if the part or model has been discontinued.

To make a claim under this warranty you may contact your distributor as indicated on the box. Proof of purchase is required.

Our goods come with guarantees that cannot be excluded under the Austr