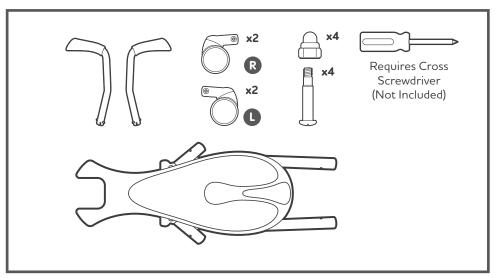

# **User Guide**





www.mookie.co.uk

### **ASSEMBLY**

















2

x2<sub>R</sub>

### **UNFOLDING**

# **FOLDING**













**x2** 



















#### **One Year Limited Warranty**

Mookie Toys warrants this product to the original retail purchaser as follows:

This product is warranted against defective materials or workmanship for one year from the date of original purchase. An original reciept is required to validate your warranty.

To the extent permitted by law, Mookie Toys will, as its option, provide replacemt parts or replace this product. Mookie Toys reserves the right to substitute if the part or model has been discontinued.

To make a claim under this warranty you may contact your distributor as indicated on the box. Proof of purchase is required.

Our goods come with guarantees that cannot be excluded under the Aus