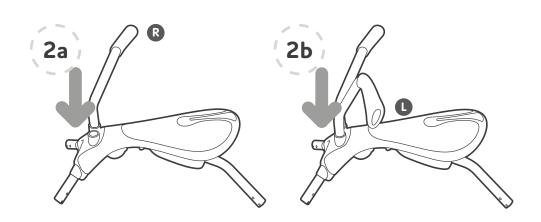

# **User Guide**





www.mookie.co.uk

### **ASSEMBLY**

















2

x2<sub>R</sub>

### **UNFOLDING**

# **FOLDING**













**x2** 



















#### **One Year Limited Warranty**

Mookie Toys warrants this product to the original retail purchaser as follows:

This product is warranted against defective materials or workmanship for one year from the date of original purchase. An original reciept is required to validate your warranty.

To the extent permitted by law, Mookie Toys will, as its option, provide replacemt parts or replace this product. Mookie Toys reserves the right to substitute if the part or model has been discontinued.

To make a claim under this warranty you may contact your distributor as indicated on the box. Proof of purchase is required.

Our goods come with guarantees that cannot be excluded under the Australia