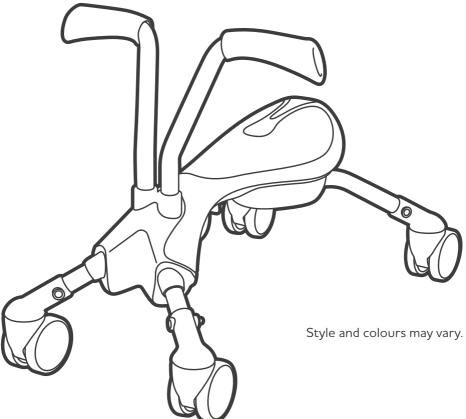

# **User Guide**





www.mookie.co.uk

### **ASSEMBLY**

















2

x2<sub>R</sub>

### **UNFOLDING**

# **FOLDING**













**x2** 



















#### **One Year Limited Warranty**

Mookie Toys warrants this product to the original retail purchaser as follows:

This product is warranted against defective materials or workmanship for one year from the date of original purchase. An original reciept is required to validate your warranty.

To the extent permitted by law, Mookie Toys will, as its option, provide replacemt parts or replace this product. Mookie Toys reserves the right to substitute if the part or model has been discontinued.

To make a claim under this warranty you may contact your distributor as indicated on the box. Proof of purchase is required.

Our goods come with guarante