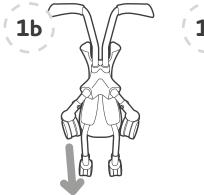

# **User Guide**





www.mookie.co.uk

### **ASSEMBLY**

















2

x2<sub>R</sub>

### **UNFOLDING**

# **FOLDING**













**x2** 



















#### **One Year Limited Warranty**

Mookie Toys warrants this product to the original retail purchaser as follows:

This product is warranted against defective materials or workmanship for one year from the date of original purchase. An original reciept is required to validate your warranty.

To the extent permitted by law, Mookie Toys will, as its option, provide replacemt parts or replace this product. Mookie Toys reserves the right to substitute if the part or model has been discontinued.

To make a claim under this warranty you may contact your distributor as indicated on the box. Proof of purchase is required.

Our goods come with guarantees that cannot be excluded under the Australian Consumer Law. You are entitled to replacement or refund for a maj