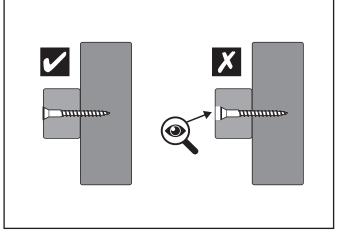

### Important advice for assembly, maintenance and safe use. Please retain this information for future reference.

- 1. Toy must be assembled by an adult before use exactly in accordance with the instructions.
- 2. Children must not use this product until properly installed.
- 3. Check all parts are present before you start to assemble the product. Place small parts on a tray or similar to ensure they are not lost. The manufacturing process can very occasionally result in sharp edges/waste material so please take care when assembling this product.
- 4. If any parts are missing do not use the product until the replacement parts are fitted.
- 5. Ensure your product is sited on level ground. Failure to do this may put additional stress on connections and joints and in time could cause them to fail.
- 6. Ensure your product is located on a soft impact surface like grass. Never locate your product on hard surfaces like concrete.
- 7. Avoid locating this product in full sun.
- 8. Remove all packaging before giving to your children.
- 9. Equipment should be checked by an adult at the beginning of each season and at regular intervals during the usage season to ensure it is safe.
- 10. Pay special attention to all connections and fastenings. Please check regularly all nuts and bolts for tightness and tighten as required.
- 11. Parts may need to be replaced if they show signs of wear and tear. Replace any defective parts in accordance with these instructions.
- 12. Due to the natural characteristics of timber, it is vital to check your playframe regularly for splintering, lifting of surface layers of wood or exposure of rough wood. Affected areas must be rubbed down using coarse sandpaper to restore a smooth, safe surface.
- 13. Any changes to this toy eg changing or adding an accessory, must be done in accordance with our instructions. Failure to do this will render your guarantee null and void and may make your product unsafe.
- 14. Never place toys near a fire.
- 15. In high winds, ensure outdoor toys are moved to a sheltered position and/or securely staked down.
- 16. The age recommendation for this product is clearly stated on the packaging and in these instructions. Please adhere to it at all times. Adult supervision is required at all times to ensure children play safely.
- 17. When you dispose of this equipment please do so responsibly.