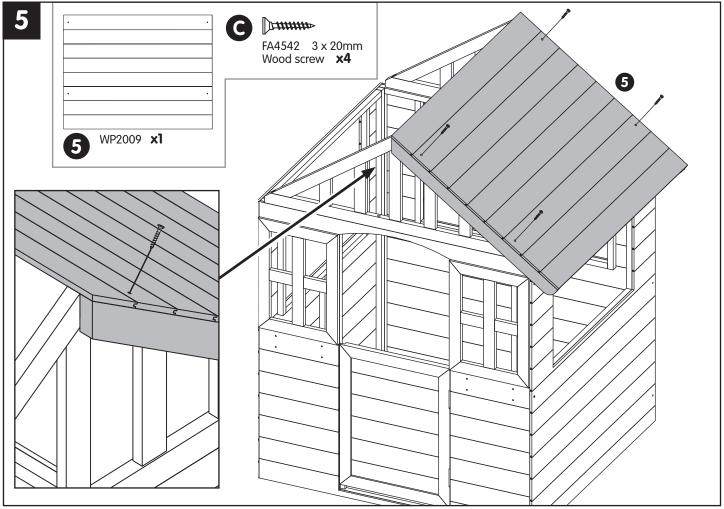

## Contents WP2008 **x2** WP2005 **x1** WP2009 **x2** MW12718 **x1** 0 MW1271 **x2** MW1272 **x4** WP2006 **x1** MW1273 **x4** MW1274 **x1 G** Dimm FA4542 3 x 20mm FA4523 3.5 x 50mm Wood screw x24 Wood screw **x6** WP2007 **x2** FA4541 3 x 30mm FA4543 3 x 16mm Wood screw x13 Wood screw **x8**