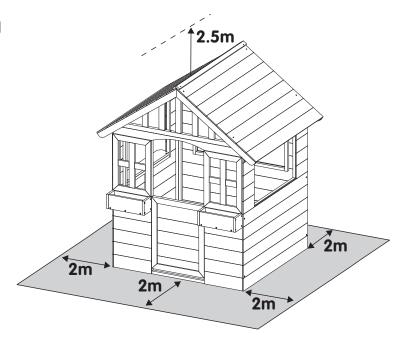

#### Safe play free space area

The safe play area refers to the zone extending 200cm around the toys on all sides and 250cm above the toy.

The safe play area must be free from all obstacles.