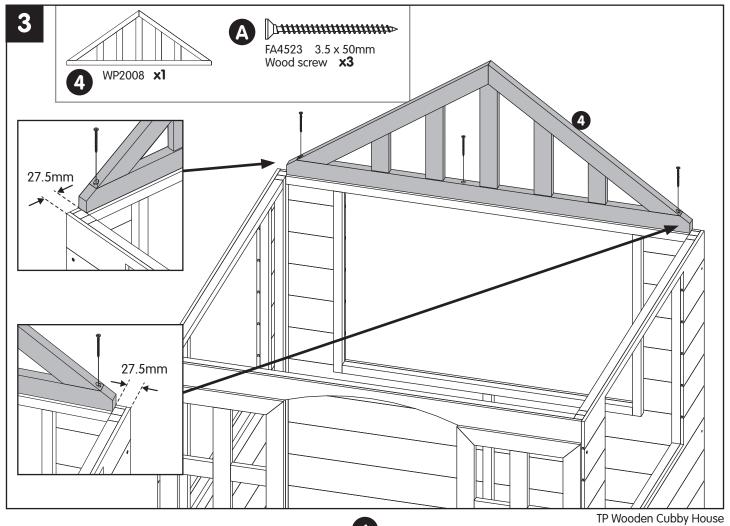

## Contents WP2008 **x2** WP2005 **x1** WP2009 **x2** MW12718 **x1** 0 MW1271 **x2** MW1272 **x4** WP2006 **x1** MW1273 **x4** MW1274 **x1 G** Dimm FA4542 3 x 20mm FA4523 3.5 x 50mm Wood screw x24 Wood screw **x6** WP2007 **x2** FA4541 3 x 30mm FA4543 3 x 16mm Wood screw x13 Wood screw **x8**