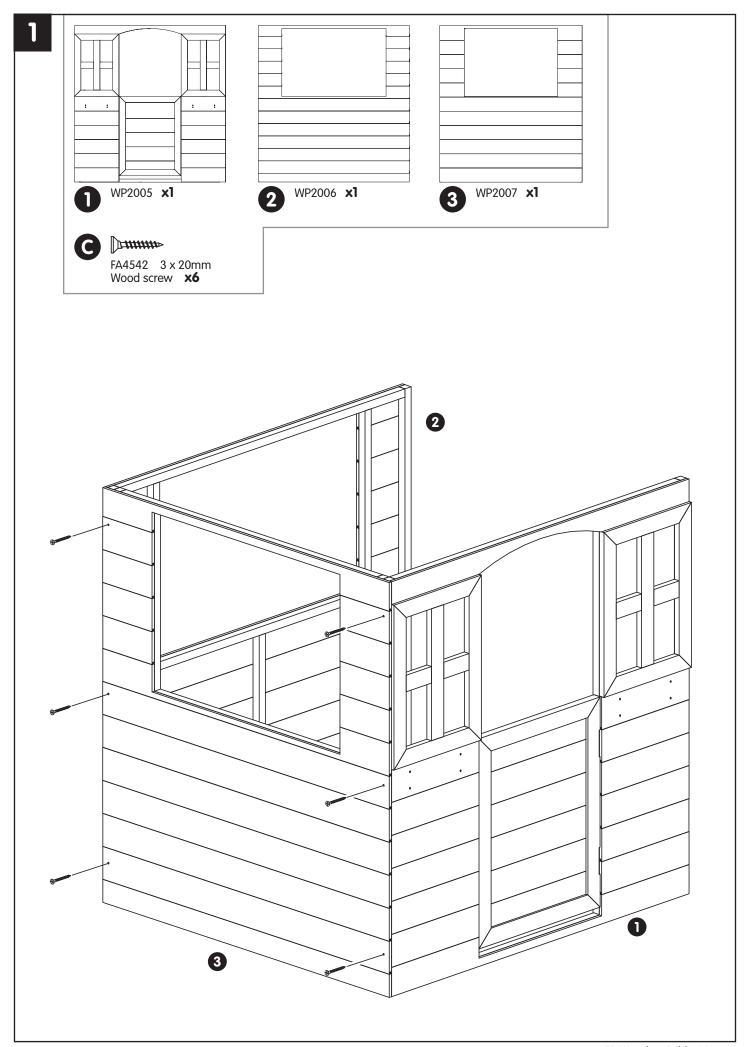

## Contents WP2008 **x2** WP2005 **x1** WP2009 **x2** MW12718 **x1** 0 MW1271 **x2** MW1272 **x4** WP2006 **x1** MW1273 **x4** MW1274 **x1 G** Dimm FA4542 3 x 20mm FA4523 3.5 x 50mm Wood screw x24 Wood screw **x6** WP2007 **x2** FA4541 3 x 30mm FA4543 3 x 16mm Wood screw x13 Wood screw **x8**