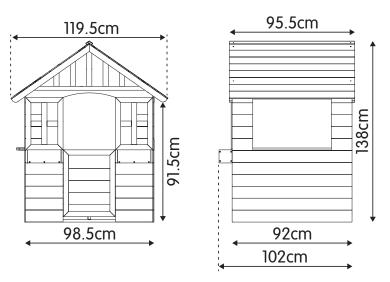

an accessory, must be done in accordance with our instructions. Failure to do this will render your guarantee null and void and may make your product unsafe.
- 14. Never place toys near a fire.
- 15. In high winds, ensure outdoor toys are moved to a sheltered position and/or securely staked down.
- 16. The age recommendation for this product is clearly stated on the packaging and in these instructions. Please adhere to it at all times. Adult supervision is required at all times to ensure children play safely.
- 17. When you dispose of this equipment please do so responsibly.

#### Safe play free space area

The safe play area refers to the zone extending 200cm around the toys on all sides and 250cm above the toy.

The safe play area must be free from all obstacles.



#### **Dimensions**







## Contents WP2008 **x2** WP2005 **x1** WP2009 **x2** MW12718 **x1** 0 MW1271 **x2** MW1272 **x4** WP2006 **x1** MW1273 **x4** MW1274 **x1 G** Dimm FA4542 3 x 20mm FA4523 3.5 x 50mm Wood screw x24 Wood screw **x6** WP2007 **x2** FA4541 3 x 30mm FA4543 3 x 16mm Wood screw x13 Wood screw **x8**



















### Thank you

Thank you for purchasing this product.

Please register your new product on line at tptoys.com

www.tptoys.com/customer/productregistration

Find out about the guarantee for this product,

visit www.tptoys.com/customer/pages/guaranteeinformation

For customer services and help with your product,

visit www.tptoys.com/customer/help

FOR AU / NZ: IMPORTED FOR KMART STORES IN AUSTRALIA AND NEW ZEALAND.

FOR USA: IMPORTED BY ANKO RETAIL INC.

19500 ALDERWOOD MALL PA