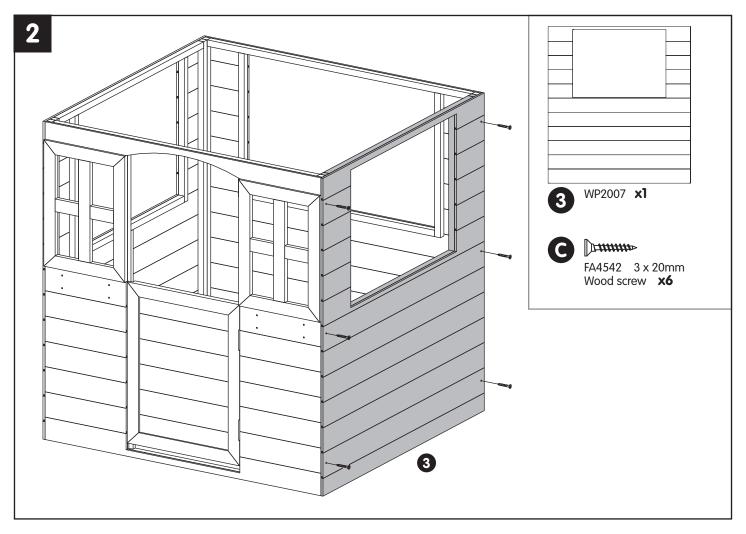

## Contents WP2008 **x2** WP2005 **x1** WP2009 **x2** MW12718 **x1** 0 MW1271 **x2** MW1272 **x4** WP2006 **x1** MW1273 **x4** MW1274 **x1 G** Dimm FA4542 3 x 20mm FA4523 3.5 x 50mm Wood screw x24 Wood screw **x6** WP2007 **x2** FA4541 3 x 30mm FA4543 3 x 16mm Wood screw x13 Wood screw **x8**