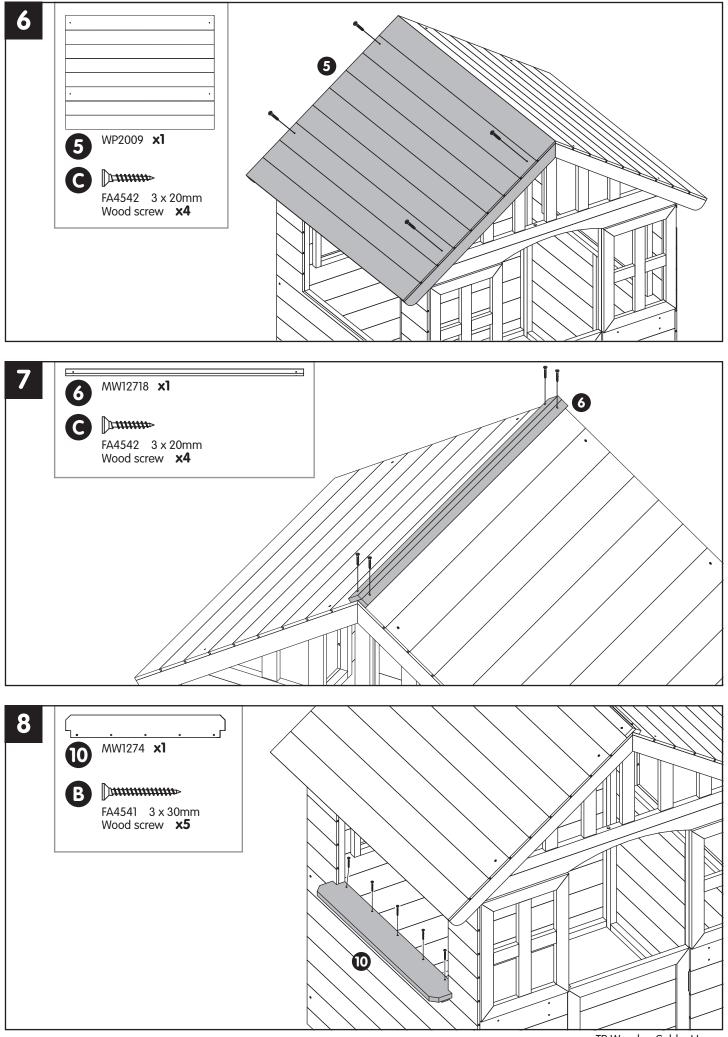

## Contents WP2008 **x2** WP2005 **x1** WP2009 **x2** MW12718 **x1** 0 MW1271 **x2** MW1272 **x4** WP2006 **x1** MW1273 **x4** MW1274 **x1 G** Dimm FA4542 3 x 20mm FA4523 3.5 x 50mm Wood screw x24 Wood screw **x6** WP2007 **x2** FA4541 3 x 30mm FA4543 3 x 16mm Wood screw x13 Wood screw **x8**