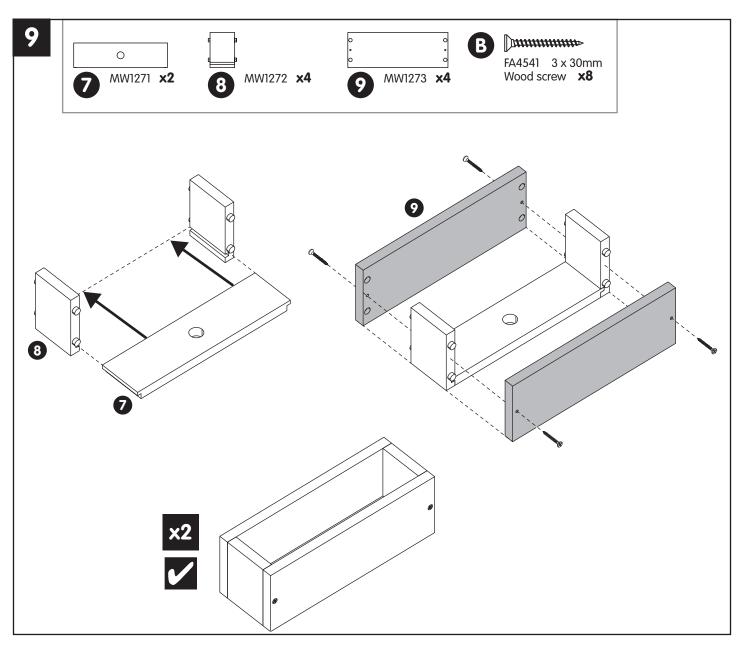

## Contents WP2008 **x2** WP2005 **x1** WP2009 **x2** MW12718 **x1** 0 MW1271 **x2** MW1272 **x4** WP2006 **x1** MW1273 **x4** MW1274 **x1 G** Dimm FA4542 3 x 20mm FA4523 3.5 x 50mm Wood screw x24 Wood screw **x6** WP2007 **x2** FA4541 3 x 30mm FA4543 3 x 16mm Wood screw x13 Wood screw **x8**