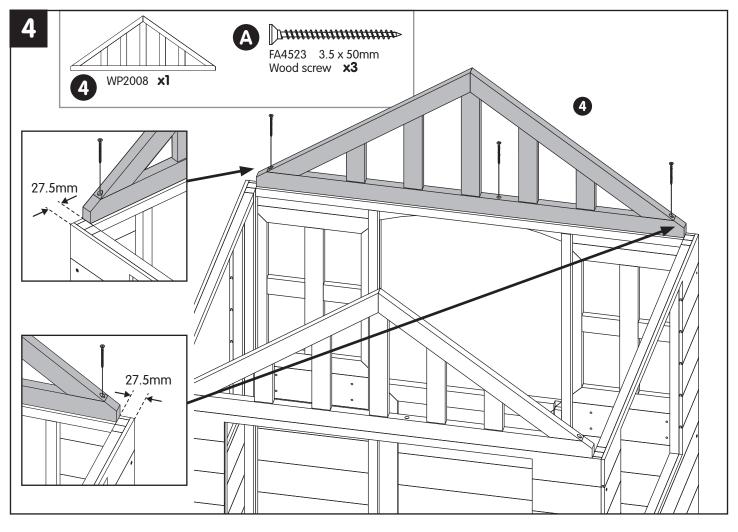

## Contents WP2008 **x2** WP2005 **x1** WP2009 **x2** MW12718 **x1** 0 MW1271 **x2** MW1272 **x4** WP2006 **x1** MW1273 **x4** MW1274 **x1 G** Dimm FA4542 3 x 20mm FA4523 3.5 x 50mm Wood screw x24 Wood screw **x6** WP2007 **x2** FA4541 3 x 30mm FA4543 3 x 16mm Wood screw x13 Wood screw **x8**