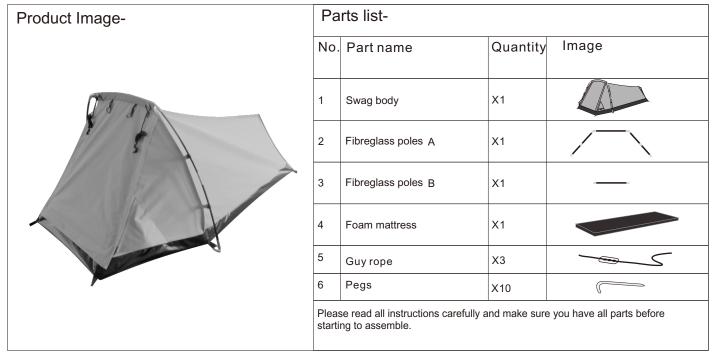

## Instruction Manual

# Swag 1p Flat Pack (Keycode:42914877)



#### Assembly steps-



## Warning -

- KEEP ALL FLAME AND HEAT SOURCE AWAY FROM THIS TENT FABRIC.
  - DO NOT USE CANDLE, MATCHES OR OPEN FLAME OF ANY KIND IN OR NEAR THE TENT.
- DO NOT COOK INSIDE THE TENT.
- DO NOT SMOKE IN THE TENT.
  - DO NOT STORE FLAMMABLE LIQUIDS INSIDE THE TENT.
    - EXTINGUISH OR TURN OFF ALL LANTERNS BEFORE GOING TO SLEEP.
    - CHOOSE A LEVEL SITE TO ERECT TENT THAT IS CLEAR FROM OVERHANGING BRANCHES AND NOT.
      - IN LOW LYING AREAS THAT COULD BE SUBJECT TO FLOODING.

### Care instruction-

WIPE CLEAN WITH A DAMP CLOTH.

DO NOT USE ABRASIVE MATERIALS AND SOLVENTS.

ENSURE TENT IS CLEAN & DRY BEFORE PACKING OR STORING TO PREVENT DAMAGE FROM MOULD & MILDEW.

Made In China