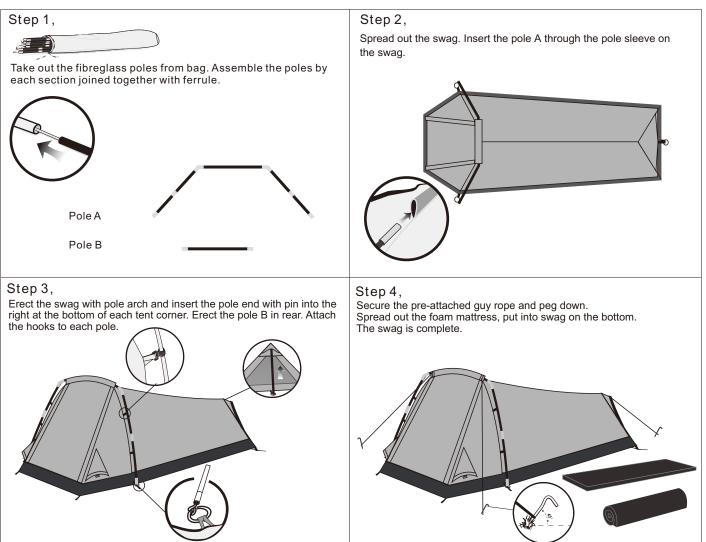

## Instruction Manual

# Swag 1p Flat Pack (Keycode:42914877)



#### Assembly steps-



## Warning -

- KEEP ALL FLAME AND HEAT SOURCE AWAY FROM THIS TENT FABRIC.
  - DO NOT USE CANDLE, MATCHES OR OPEN FLAME OF ANY KIND IN OR NEAR THE TENT.
- DO NOT COOK INSIDE THE TENT.
- DO NOT SMOKE IN THE TENT.
  - DO NOT STORE FLAMMABLE LIQUIDS INSIDE THE TENT.
    - EXTINGUISH OR TURN OFF ALL LANTERNS BEFORE GOING TO SLEEP.
    - CHOOSE A LEVEL SITE TO ERECT TENT THAT IS CLEAR FROM OVERHANGING BRANCHES AND NOT.
      - IN LOW LYING AREAS THAT COULD BE SUBJECT TO FLOODING.

### Care instruction-

WIPE CLEAN WITH A DAMP CLOTH.

DO NOT USE ABRASIVE MATERIALS AND SOLVENTS.

ENSURE TENT IS CLEAN & DRY BEFORE PACKING OR STORING TO PREVENT DAMAGE FROM MOULD & MILDEW.

Made In China