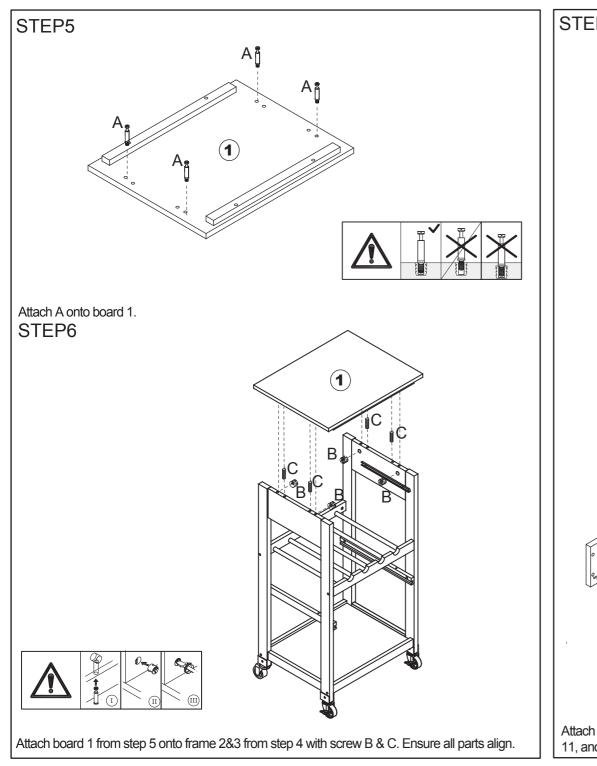

## STEP2

Attach board 6 on to board 7 from step 1.

Put H onto board 4&7 into the corresponding position (as per diagram). Put part C on to frame 2 i nto the corresponding position as per diagram. Attach frame 2 into board 4&7&6 from step 2 with screw G.