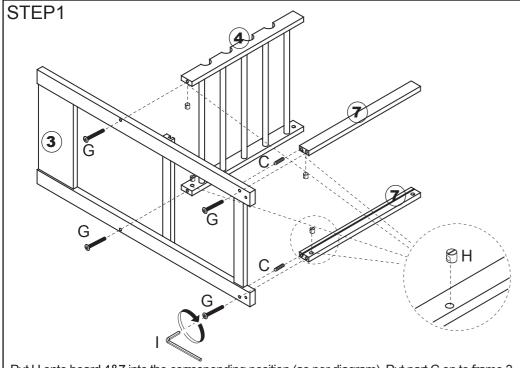

Put H onto board 4&7 into the corresponding position (as per diagram). Put part C on to frame 3 into the corresponding position as per diagram. Attach frame board 4&7 onto frame 3 with screw G. Tighten with Alley key I.