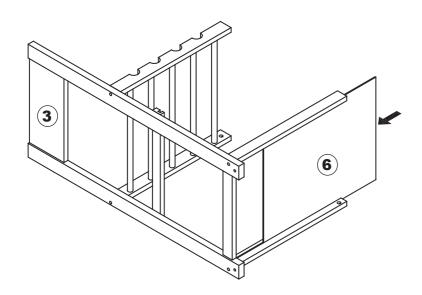

## STEP2

Attach board 6 on to board 7 from step 1.

Put H onto board 4&7 into the corresponding position (as per diagram). Put part C on to frame 2 i nto the corresponding position as per diagram. Attach frame 2 into board 4&7&6 from step 2 with screw G.