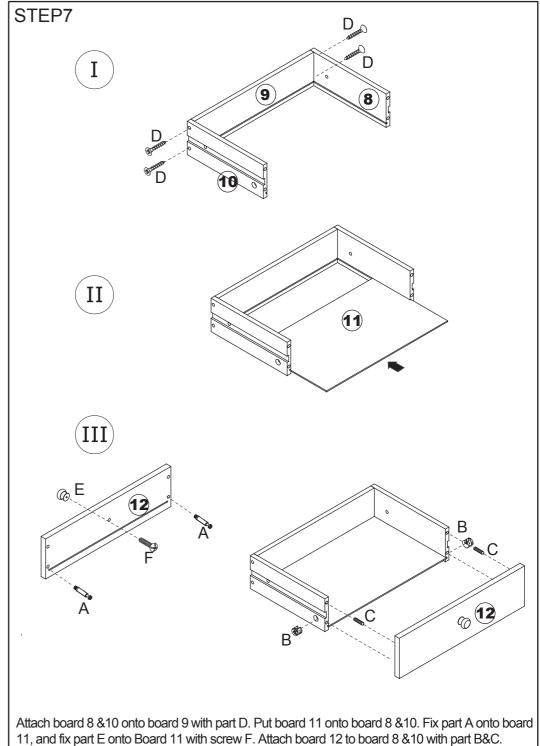

|       |   |            |   |                       |      |





Put H onto board 4&7 into the corresponding position (as per diagram). Put part C on to frame 3 into the corresponding position as per diagram. Attach frame board 4&7 onto frame 3 with screw G. Tighten with Alley key I.

## STEP2



Attach board 6 on to board 7 from step 1.



Put H onto board 4&7 into the corresponding position (as per diagram). Put part C on to frame 2 i nto the corresponding position as per diagram. Attach frame 2 into board 4&7&6 from step 2 with screw G.



Attach part O & P onto the legs with screw M&L. Tighten with Alley key I. Kindly reminder: Part O is the wheel without stopper. Part P is the wheel with stopper.

Note: use part N onto the nut M to align the part L, tighten with Alley key I.





# STEP8

Put drawer from step 7 onto trolley from step5, when drawer put into 1/3, then fix J into the corresponding position as per diagram.