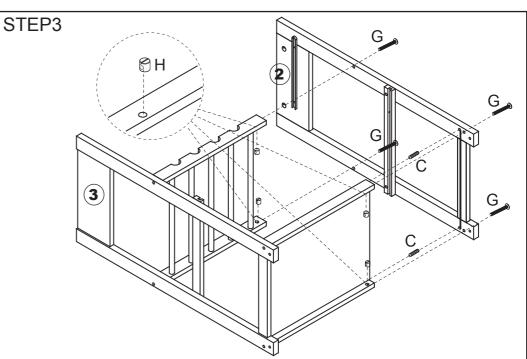

## STEP2

Attach board 6 on to board 7 from step 1.

Put H onto board 4&7 into the corresponding position (as per diagram). Put part C on to frame 2 i nto the corresponding position as per diagram. Attach frame 2 into board 4&7&6 from step 2 with screw G.