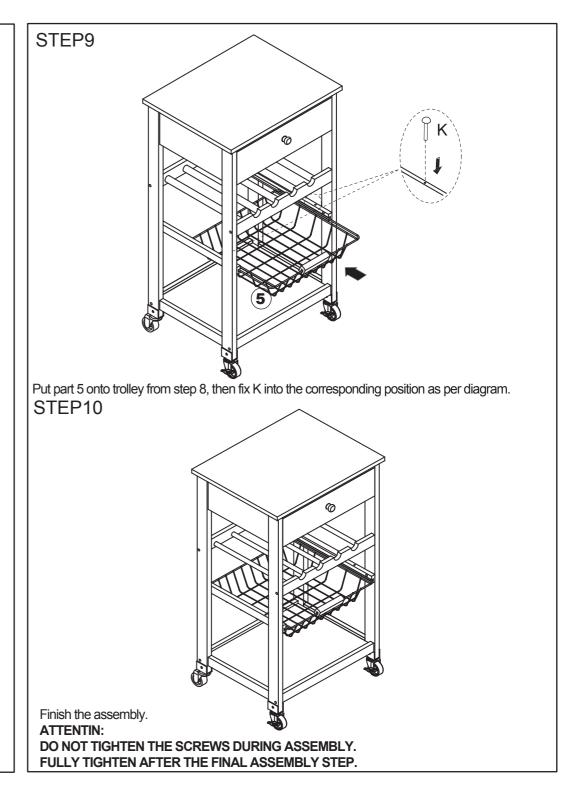

# STEP8

Put drawer from step 7 onto trolley from step5, when drawer put into 1/3, then fix J into the corresponding position as per diagram.