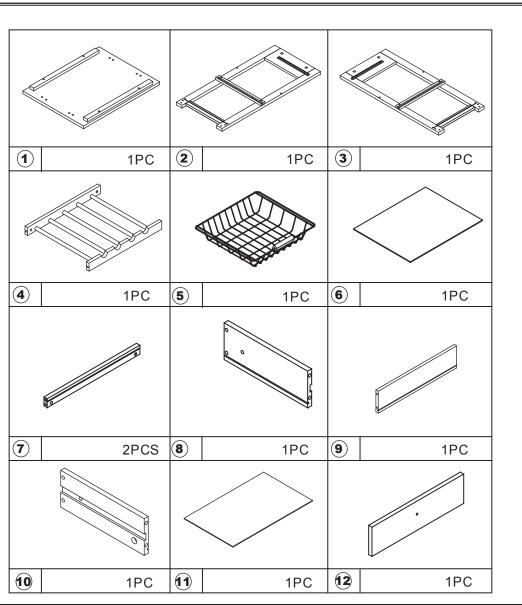

| 3KG FOR WINESHELF, 3KG FOR WIRE BASKET, 3KG FOR BOTTOM SHELF. |               |   |           |       |   |            |   |                       |      |
|---------------------------------------------------------------|---------------|---|-----------|-------|---|------------|---|-----------------------|------|
|                                                               | Hardware list |   |           |       |   |            |   |                       |      |
|                                                               |               | Α | 6*30mm    | 6PCS  |   | $\Diamond$ | J | Drawer Stopper        | 2PCS |
|                                                               | <b>3</b>      | В | 15*12mm   | 6PCS  |   |            | K | Metal Pin             | 2PCS |
|                                                               |               | С | 6*30mm    | 10PCS |   |            | L | 6*25mm                | 4PCS |
|                                                               | A) III TITA   | D | 4*35mm    | 4PCS  |   | 0          | М | Nut                   | 4PCS |
|                                                               | 6             | Е | Handle    | 1PC   |   |            | N | Wrench                | 1PC  |
|                                                               | <b>Comm</b>   | F | 4*16mm    | 1PC   |   |            | 0 | Wheel without stopper | 2PCS |
|                                                               | 9             | G | 6*40mm    | 8PCS  | - | 47         | P | Wheel with            | 2PCS |
|                                                               |               | Н | 10*10mm   | 8PCS  |   | 4          | ' | stopper               |      |
|                                                               |               | I | Allen Key | 1PC   |   |            |   |                       |      |
|                                                               |               |   |           |       |   |            |   |                       |      |