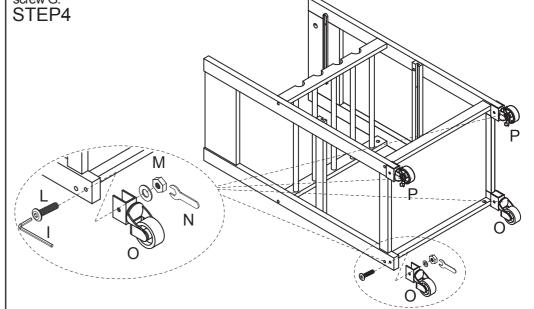

Attach part O & P onto the legs with screw M&L. Tighten with Alley key I. Kindly reminder: Part O is the wheel without stopper. Part P is the wheel with stopper.

Note: use part N onto the nut M to align the part L, tighten with Alley key I.