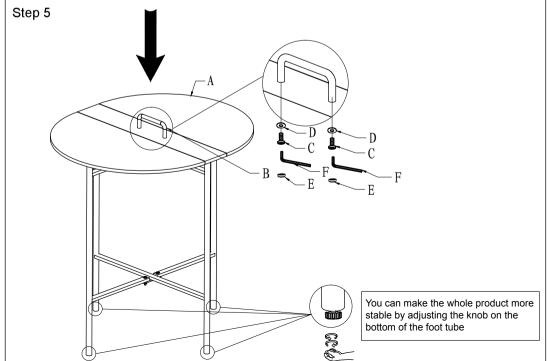

## **Assembly Instructions**

PLEASE READ THE INSTRUCTIONS CAREFULLY. BE SURE YOU HAVE ALL PARTS BEFORE YOU START ASSEMBLING. PLACE ALL FURNITURE PARTS ON A CLEAN AND FLAT SURFACE, SUCH AS CARPET OR RUG TO PREVENT FROM BEING SCRATCHED.