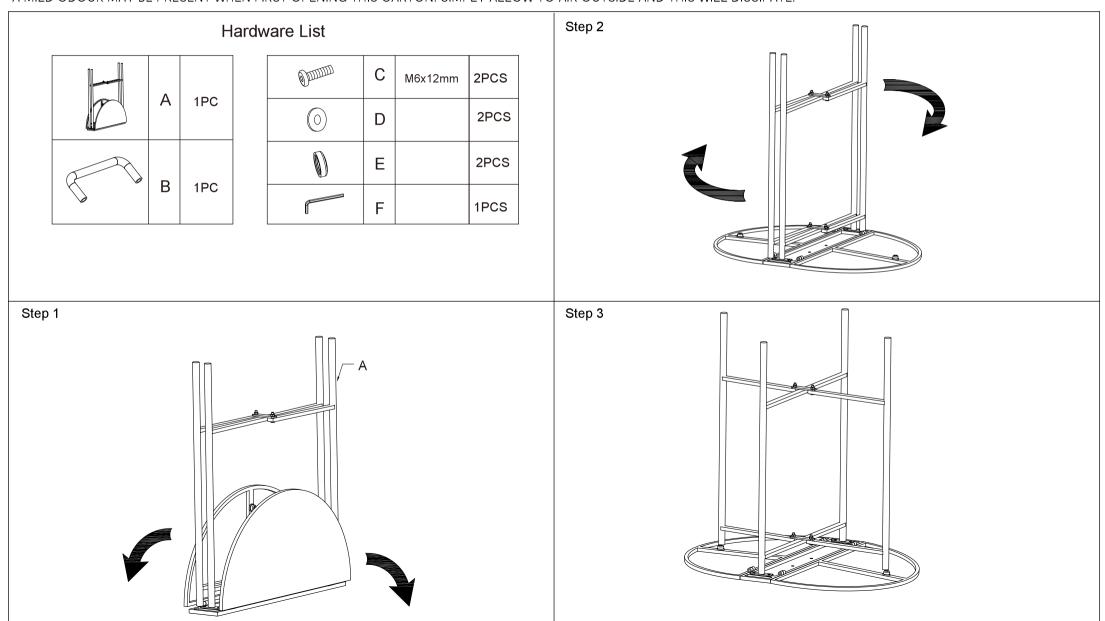

## **Assembly Instructions**

PLEASE READ THE INSTRUCTIONS CAREFULLY. BE SURE YOU HAVE ALL PARTS BEFORE YOU START ASSEMBLING. PLACE ALL FURNITURE PARTS ON A CLEAN AND FLAT SURFACE, SUCH AS CARPET OR RUG TO PREVENT FROM BEING SCRATCHED.