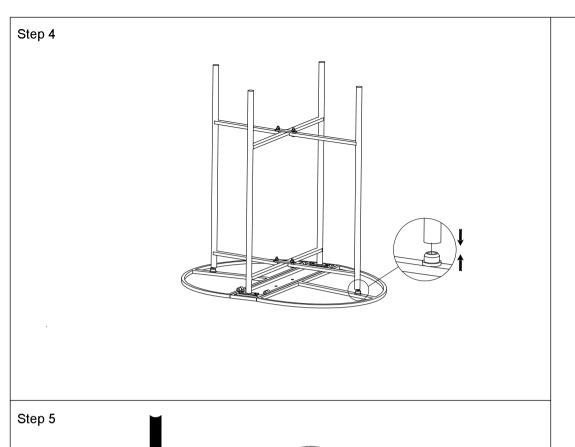

## **Assembly Instructions**

PLEASE READ THE INSTRUCTIONS CAREFULLY. BE SURE YOU HAVE ALL PARTS BEFORE YOU START ASSEMBLING. PLACE ALL FURNITURE PARTS ON A CLEAN AND FLAT SURFACE, SUCH AS CARPET OR RUG TO PREVENT FROM BEING SCRATCHED.