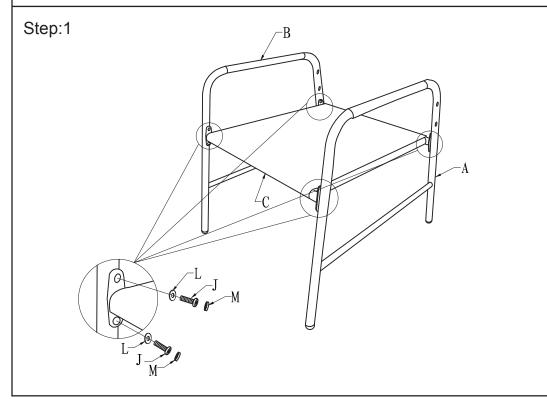

#### ATTENTION:

DO NOT TIGHTEN THE SCREWS FULLY DURING ASSEMBLY.

FULLY TIGHTEN SCREWS AFTER THE FINAL ASSEMBLY STEP.