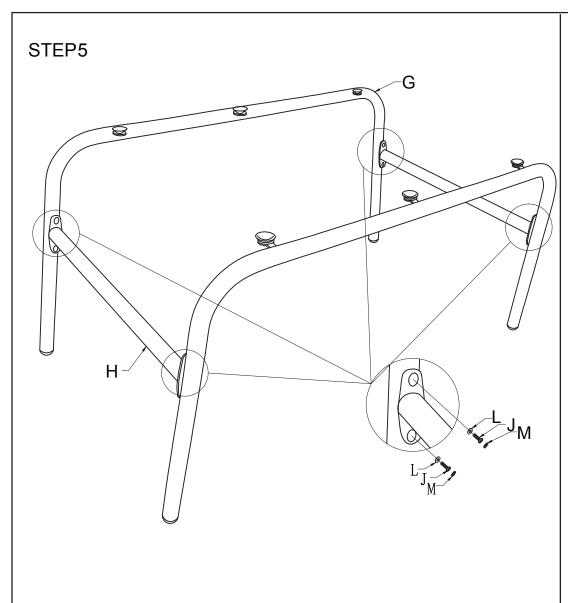

# **Assembly Instructions**

| Α | 3PCS   |  |
|---|--------|--|
| В | B 3PCS |  |
| C | 2PCS   |  |
| D | 2PCS   |  |
| Е | 1PCS   |  |
| F | 1PCS   |  |
| G | 2PCS   |  |
| Н | 2PCS   |  |

| `./. | I |         | 1PCS  |
|------|---|---------|-------|
| Omn  | J | M6x15mm | 32PCS |
| Omm  | K | M6x35mm | 12PCS |
|      | Ш |         | 44PCS |
| 0    | M |         | 44PCS |
|      | N |         | 1PCS  |