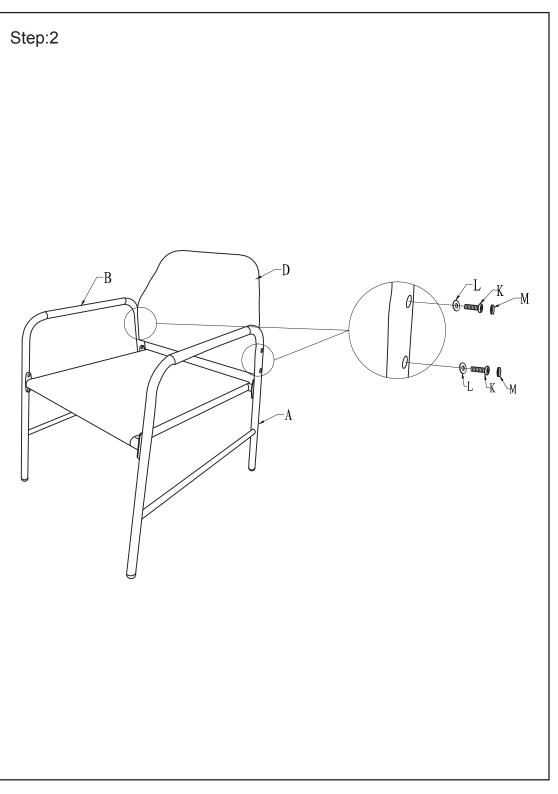

#### ATTENTION:

DO NOT TIGHTEN THE SCREWS FULLY DURING ASSEMBLY.

FULLY TIGHTEN SCREWS AFTER THE FINAL ASSEMBLY STEP.