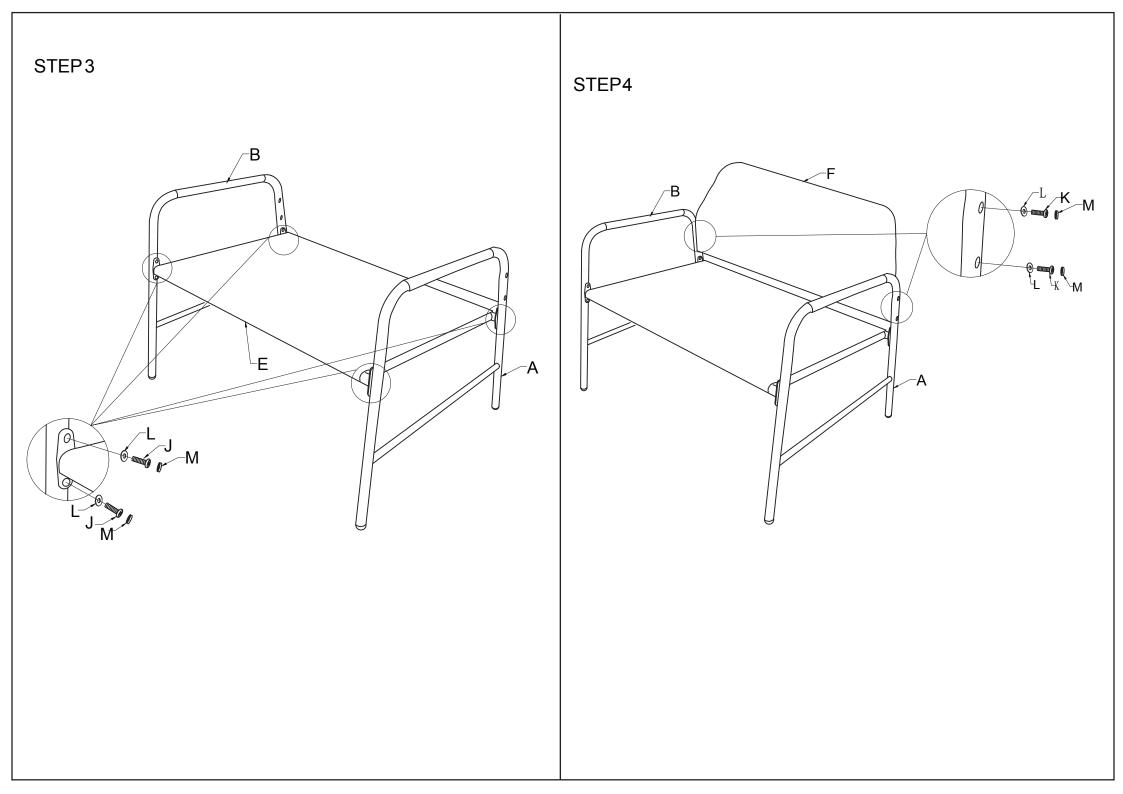

#### ATTENTION:

DO NOT TIGHTEN THE SCREWS FULLY DURING ASSEMBLY.

FULLY TIGHTEN SCREWS AFTER THE FINAL ASSEMBLY STEP.