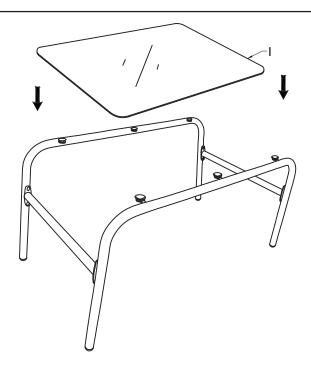

# **Assembly Instructions**





| Α | 3PCS   |  |
|---|--------|--|
| В | B 3PCS |  |
| C | 2PCS   |  |
| D | 2PCS   |  |
| Е | 1PCS   |  |
| F | 1PCS   |  |
| G | 2PCS   |  |
| Н | 2PCS   |  |

| `./. | I |         | 1PCS  |
|------|---|---------|-------|
| Omn  | J | M6x15mm | 32PCS |
| Omm  | K | M6x35mm | 12PCS |
|      | Ш |         | 44PCS |
| 0    | M |         | 44PCS |
|      | N |         | 1PCS  |









## STEP6



#### ATTENTION:

DO NOT TIGHTEN THE SCREWS FULLY DURING ASSEMBLY.

FULLY TIGHTEN SCREWS AFTER THE FINAL ASSEMBLY STEP.

#### **WARNING FOR GLASS TABLE**

1)DO NOT PLACE VERY HOT OR VERY COLD ITEMS ON THE GLASS SURFACE UNLESS ADEQUATELY THICK TABLE MATS ARE USED TO PREVENT SUCH ITEMS FROM COMING INTO CONTACT WITH THE GLASS.

2)DO NOT SIT OR STAND UPON THE GLASS SURFACE.

3)DO NOT USE GLASS AS A CHOPPING SURFACE.

4)DO NOT STRIKE THE GLASS WITH HARD OR POINTED ITEMS.

5) WHEN CLEANING THE GLASS SURFACE USE A DAMP CLOTH WITH LIQUID

DETERGENT OR A WINDOWCLEANER. DO NOT USE WASHING POWDERS OR ANY OTHER

SUBSTANCES CONTAINING ABRASIVES ASTHESE MAY SCRATCH THE

GLASS SURFACE.

6)DO NOT USE THE TABLE UNLESS ALL BOLTS, SCREWS AND KNOBS ARE FIRMLY SECURED.

### **MAXIMUM LOADING WEIGHT: 25KG**

#