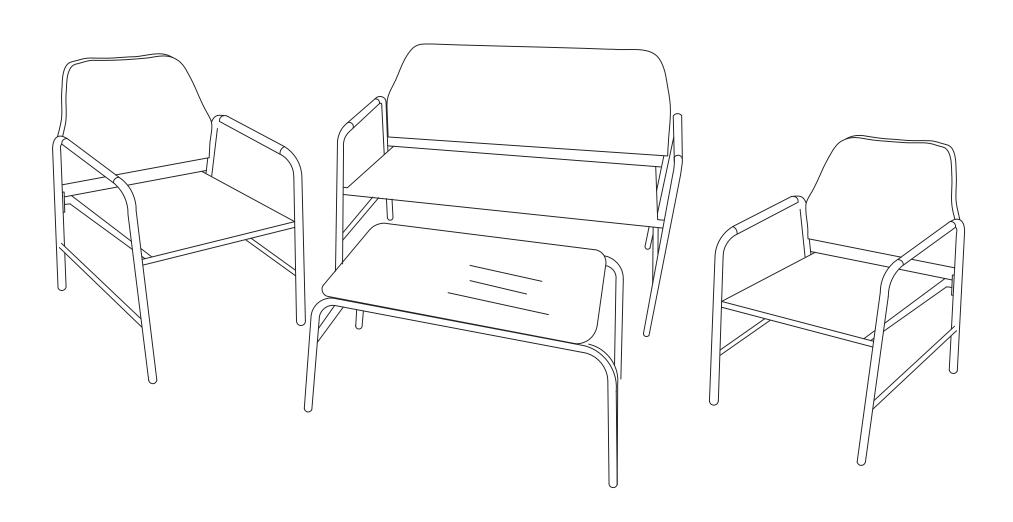

# **Assembly Instructions**

| Α | 3PCS   |  |
|---|--------|--|
| В | B 3PCS |  |
| C | 2PCS   |  |
| D | 2PCS   |  |
| Е | 1PCS   |  |
| F | 1PCS   |  |
| G | 2PCS   |  |
| Н | 2PCS   |  |

| `./. | I |         | 1PCS  |
|------|---|---------|-------|
| Omn  | J | M6x15mm | 32PCS |
| Omm  | K | M6x35mm | 12PCS |
|      | Ш |         | 44PCS |
| 0    | M |         | 44PCS |
|      | N |         | 1PCS  |