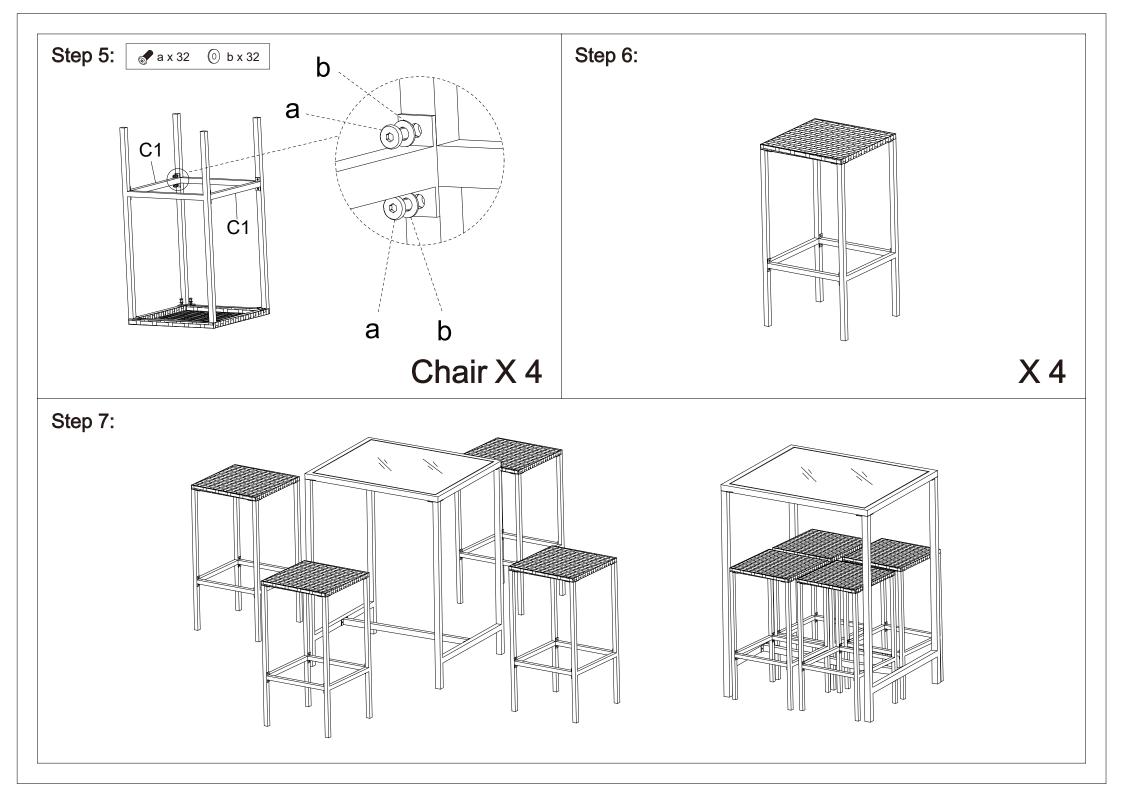

## Assembly Instruction 42917816 / 5 PIECE OUTDOOR BAR SETTING

CARE INSTRUCTION: REMOVE ALL PARTS FROM THE CARTON. BE SURE YOU HAVE ALL PARTS BEFORE YOU START ASSEMBLING. PLACE ALL PARTS ON THE CLEAN AND FLAT SOFT SURFACE, SUCH AS CARPET OR RUG TO PREVENT FROM BEING SCRATCHED.