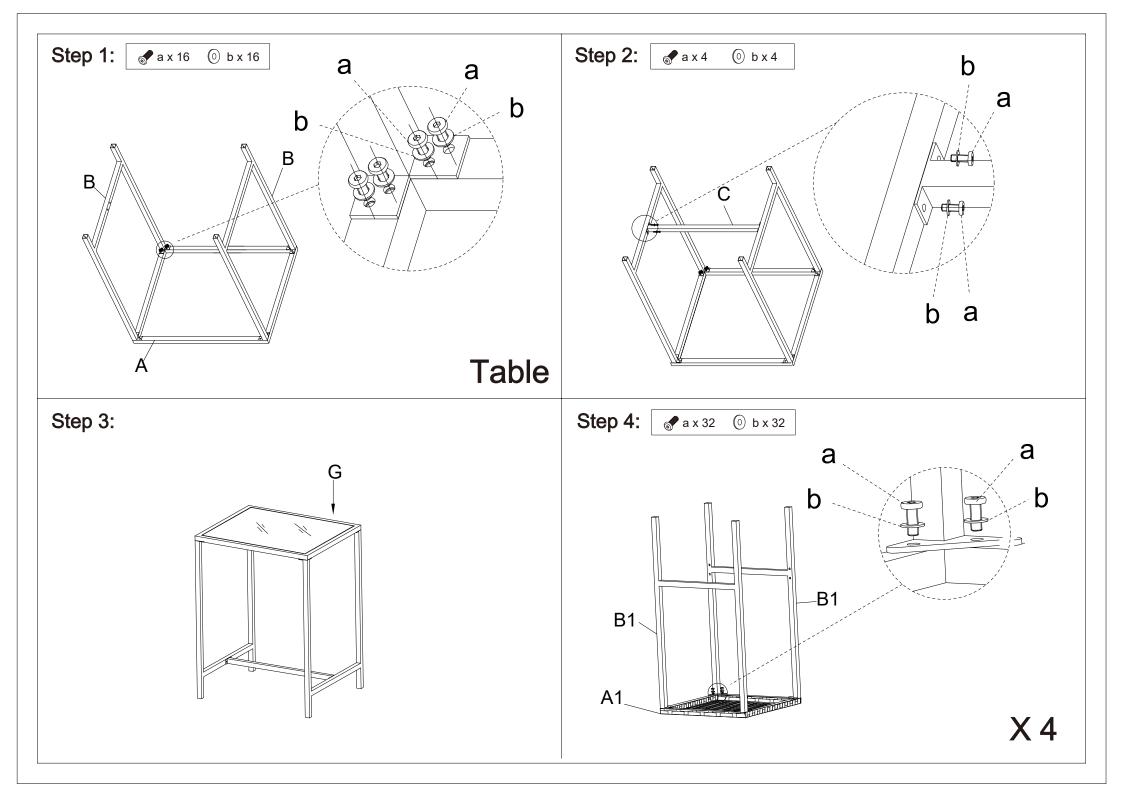

## Assembly Instruction 42917816 / 5 PIECE OUTDOOR BAR SETTING

CARE INSTRUCTION: REMOVE ALL PARTS FROM THE CARTON. BE SURE YOU HAVE ALL PARTS BEFORE YOU START ASSEMBLING. PLACE ALL PARTS ON THE CLEAN AND FLAT SOFT SURFACE, SUCH AS CARPET OR RUG TO PREVENT FROM BEING SCRATCHED.