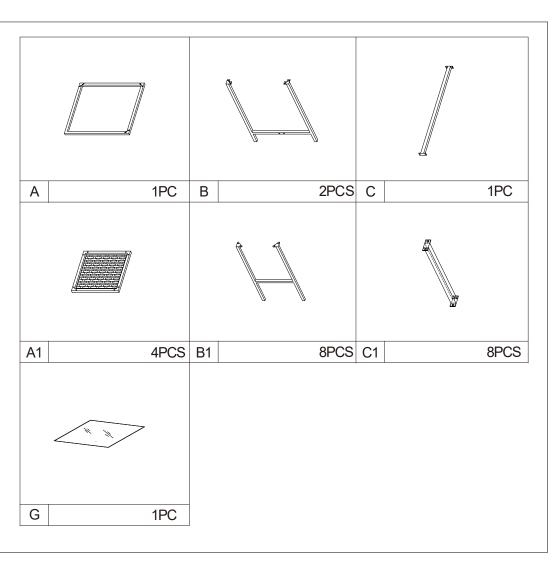

## Assembly Instruction 42917816 / 5 PIECE OUTDOOR BAR SETTING

CARE INSTRUCTION: REMOVE ALL PARTS FROM THE CARTON. BE SURE YOU HAVE ALL PARTS BEFORE YOU START ASSEMBLING. PLACE ALL PARTS ON THE CLEAN AND FLAT SOFT SURFACE, SUCH AS CARPET OR RUG TO PREVENT FROM BEING SCRATCHED.