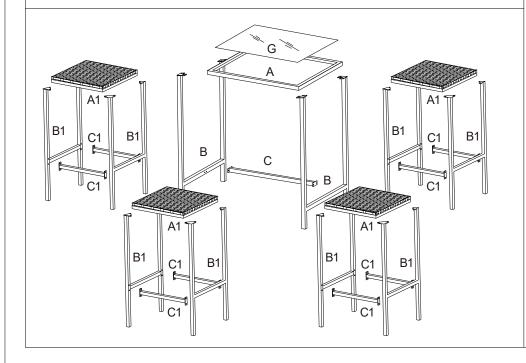

## Assembly Instruction 42917816 / 5 PIECE OUTDOOR BAR SETTING

CARE INSTRUCTION: REMOVE ALL PARTS FROM THE CARTON. BE SURE YOU HAVE ALL PARTS BEFORE YOU START ASSEMBLING. PLACE ALL PARTS ON THE CLEAN AND FLAT SOFT SURFACE, SUCH AS CARPET OR RUG TO PREVENT FROM BEING SCRATCHED.