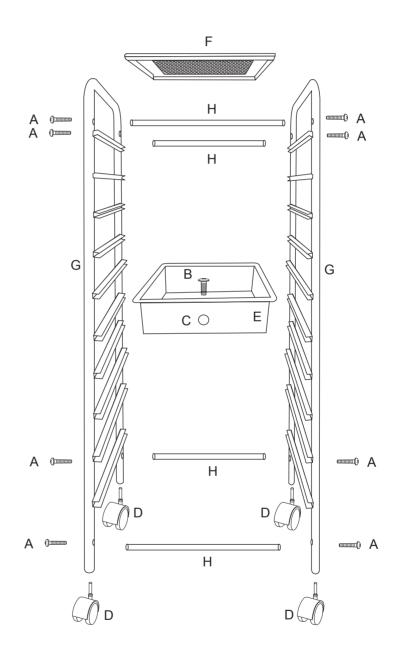

Maximum loading:2kg each tier.

| Α | ()                                                                                                                                                                                                                                                                                                                                                                                                                                                                                                                                                                                                                                                                                                                                                                                                                                                                                                                                                                                                                                                                                                                                                                                                                                                                                                                                                                                                                                                                                                                                                                                                                                                                                                                                                                                                                                                                                                                                                                                                                                                                                                                            | 8  |
|---|-------------------------------------------------------------------------------------------------------------------------------------------------------------------------------------------------------------------------------------------------------------------------------------------------------------------------------------------------------------------------------------------------------------------------------------------------------------------------------------------------------------------------------------------------------------------------------------------------------------------------------------------------------------------------------------------------------------------------------------------------------------------------------------------------------------------------------------------------------------------------------------------------------------------------------------------------------------------------------------------------------------------------------------------------------------------------------------------------------------------------------------------------------------------------------------------------------------------------------------------------------------------------------------------------------------------------------------------------------------------------------------------------------------------------------------------------------------------------------------------------------------------------------------------------------------------------------------------------------------------------------------------------------------------------------------------------------------------------------------------------------------------------------------------------------------------------------------------------------------------------------------------------------------------------------------------------------------------------------------------------------------------------------------------------------------------------------------------------------------------------------|----|
| В | (]111111111                                                                                                                                                                                                                                                                                                                                                                                                                                                                                                                                                                                                                                                                                                                                                                                                                                                                                                                                                                                                                                                                                                                                                                                                                                                                                                                                                                                                                                                                                                                                                                                                                                                                                                                                                                                                                                                                                                                                                                                                                                                                                                                   | 10 |
| С | <b>6</b>                                                                                                                                                                                                                                                                                                                                                                                                                                                                                                                                                                                                                                                                                                                                                                                                                                                                                                                                                                                                                                                                                                                                                                                                                                                                                                                                                                                                                                                                                                                                                                                                                                                                                                                                                                                                                                                                                                                                                                                                                                                                                                                      | 10 |
| D | do                                                                                                                                                                                                                                                                                                                                                                                                                                                                                                                                                                                                                                                                                                                                                                                                                                                                                                                                                                                                                                                                                                                                                                                                                                                                                                                                                                                                                                                                                                                                                                                                                                                                                                                                                                                                                                                                                                                                                                                                                                                                                                                            | 4  |
| Е | •                                                                                                                                                                                                                                                                                                                                                                                                                                                                                                                                                                                                                                                                                                                                                                                                                                                                                                                                                                                                                                                                                                                                                                                                                                                                                                                                                                                                                                                                                                                                                                                                                                                                                                                                                                                                                                                                                                                                                                                                                                                                                                                             | 10 |
| F |                                                                                                                                                                                                                                                                                                                                                                                                                                                                                                                                                                                                                                                                                                                                                                                                                                                                                                                                                                                                                                                                                                                                                                                                                                                                                                                                                                                                                                                                                                                                                                                                                                                                                                                                                                                                                                                                                                                                                                                                                                                                                                                               | 1  |
| G | CONTRACTOR OF THE PARTY OF THE | 2  |
| Н |                                                                                                                                                                                                                                                                                                                                                                                                                                                                                                                                                                                                                                                                                                                                                                                                                                                                                                                                                                                                                                                                                                                                                                                                                                                                                                                                                                                                                                                                                                                                                                                                                                                                                                                                                                                                                                                                                                                                                                                                                                                                                                                               | 4  |
| I |                                                                                                                                                                                                                                                                                                                                                                                                                                                                                                                                                                                                                                                                                                                                                                                                                                                                                                                                                                                                                                                                                                                                                                                                                                                                                                                                                                                                                                                                                                                                                                                                                                                                                                                                                                                                                                                                                                                                                                                                                                                                                                                               | 1  |