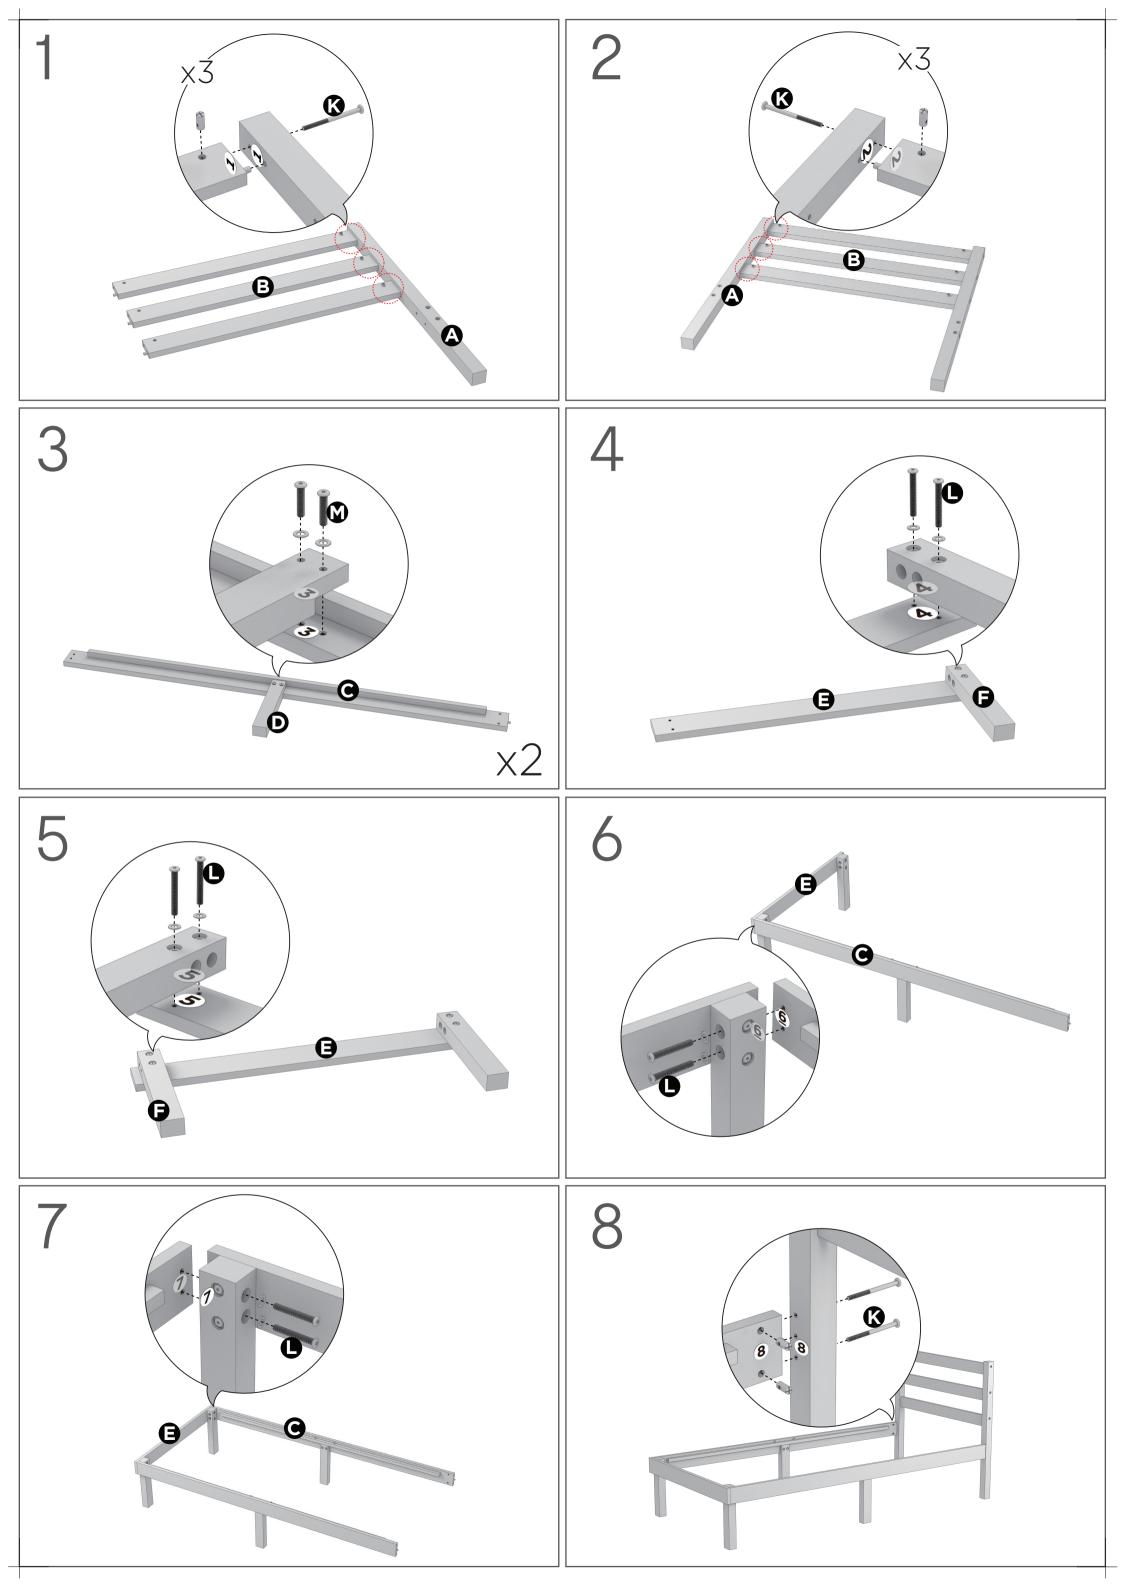

# Easy as 1–2–3 Assembly Instruction

## TIMBER BED FRAME





# Single

# Components A x1 set 3 x3 pcs A x1 set 2 x1 set 3 x2 pcs 3 x1 pc 4 x1 set 3 x2 pcs 4 x2 sets 4 x2 sets

### Need more help?

Get in touch so we can help you out. AU: 7am - 5pm AEST Monday - Sunday (including public holidays) NZ: 9am - 7pm AEST Monday - Sunday (including public holidays) 1800 051 800

We also have a dedicated phone service for our senior customers and customers with a disability: 1800 442 100

## General enquiries:

Store queries and store experience feedback Product queries

7am - 6pm AEST Monday - Friday (except public holidays)

Love it! Share it! kmart.com.au