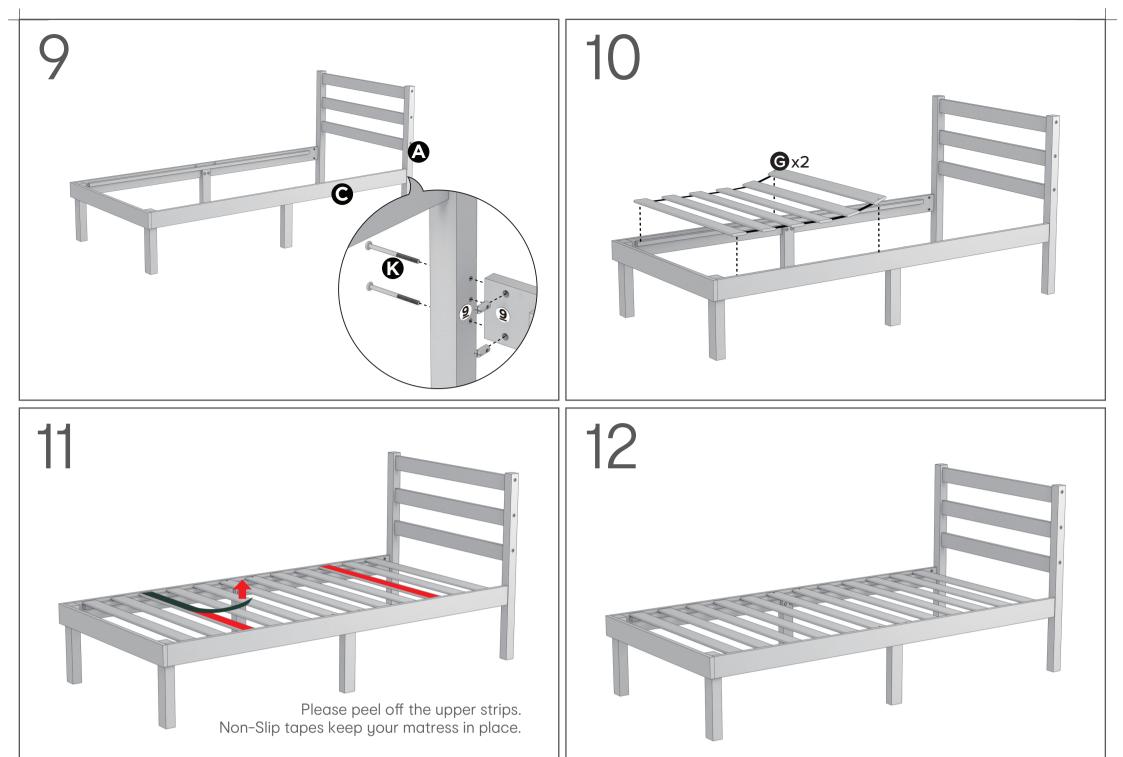

# Easy as 1–2–3 Assembly Instruction

## TIMBER BED FRAME





# Single

# Components A x1 set 3 x3 pcs A x1 set 2 x1 set 3 x2 pcs 3 x1 pc 4 x1 set 3 x2 pcs 4 x2 sets 4 x2 sets

### Need more help?

Get in touch so we can help you out. AU: 7am - 5pm AEST Monday - Sunday (including public holidays) NZ: 9am - 7pm AEST Monday - Sunday (including public holidays) 1800 051 800

We also have a dedicated phone service for our senior customers and customers with a disability: 1800 442 100

## General enquiries:

Store queries and store experience feedback Product queries

7am - 6pm AEST Monday - Friday (except public holidays)

Love it! Share it! kmart.com.au