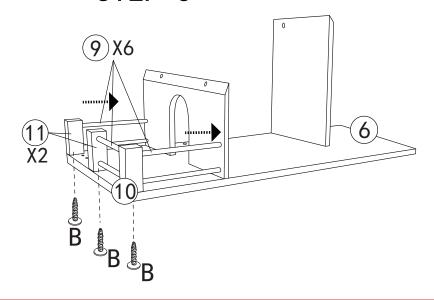

- A. White large head screw x 8
- B. Beige large head screw x 18
- C. White large head screw x 1 \* Janaanaana
- D. White large head screw x 1
- E. Silvery head screw x 2

F. \_\_\_\_\_X10

Cross screwdriver (not included)

# STEP 1



STEP 3



STEP 5



STEP 2



STEP 4



STEP 6















## **Assembly Instructions**

- -Check all components are present before assembling.
- -The toy requires adult assembly.
- -In unassembled state, product contains hardware with sharp points.

Keep unassembled parts out of reach of small children.

Cross screwdriver(not included) is required for assembly.

Dispose of all packing materials carefully after assembly.

## **Maintenance**

Inspect the product before assembly and periodically during use. Never use this product if there is any loose or missing fasteners, points or broken parts.

Regularly check that all fittings remain tight. Tighten if required.

### **WARNNING**

CHOKING HAZARD – SMALL PARTS, NOT SUITABLE FOR CHILDREN UNDER 3 YEARS. CAUTION: THIS IS A TOY, INTENDED FOR ROLE PLAY ONLY.