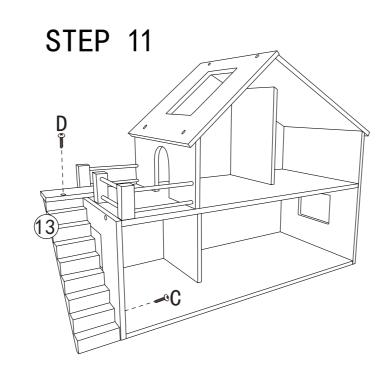

- A. White large head screw x 8
- B. Beige large head screw x 18
- C. White large head screw x 1 \* Janaanaana
- D. White large head screw x 1
- E. Silvery head screw x 2

F. \_\_\_\_\_X10

Cross screwdriver (not included)