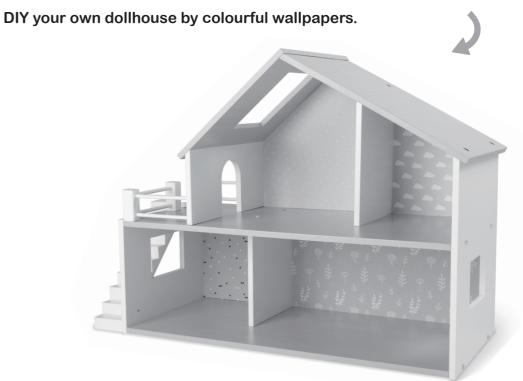

- A. White large head screw x 8
- B. Beige large head screw x 18
- C. White large head screw x 1 \* Janaanaana
- D. White large head screw x 1
- E. Silvery head screw x 2

F. \_\_\_\_\_X10

Cross screwdriver (not included)

# STEP 1



STEP 3



STEP 5



STEP 2



STEP 4



STEP 6















## **Assembly Instructions**

- -Check all components are present before assembling.
- -The toy requires adult assembly.
- -In unassembled state, product contains hardware with sharp points.

Keep unassembled parts out of reach of small children.

Cross screwdriver(not included) is required for assembly.

Dispose of all packing materials carefully after assembly.

## **Maintenance**

Inspect the product before assembly and periodically during use. Never use this product if there is any loose or missing fasteners, points or broken parts.

Regularly check that all fittings remain tight. Tighten if required.

### **WARNNING**

CHOKING HAZARD – SMALL PARTS, NOT SUITABLE FOR CHILDREN UNDER 3 YEARS. CAUTION: THIS IS A TOY, INTENDED FOR ROLE PLAY ONLY. ADULT ASSIST IS RECOMMENDED.

Keycode: 429