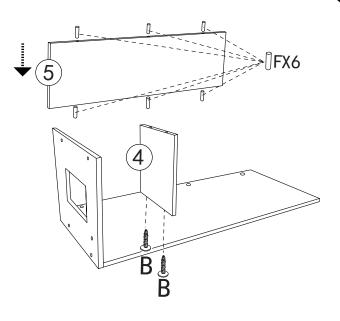

- A. White large head screw x 8
- B. Beige large head screw x 18
- C. White large head screw x 1 \* Janaanaana
- D. White large head screw x 1
- E. Silvery head screw x 2

F. \_\_\_\_\_X10

Cross screwdriver (not included)

# STEP 1



STEP 3



STEP 5



STEP 2



STEP 4



STEP 6















## **Assembly Instructions**

- -Check all components are present before assembling.
- -The toy requires adult assembly.
- -In unassembled state, product contains hardware with sharp points.

Keep unassembled parts out of reach of small children.

Cross screwdriver(not included) is required for assembly.

Dispose of all packing materials carefully after assembly.

## **Maintenance**

Inspect the product before assembly and periodically during use. Never use this product if there is any loose or missing fasteners, points or broken parts.

Regularly check that all fittings remain tight. Tighten if required.

### **WARNNING**

CHOKING HAZARD – SMALL PARTS, NOT SUITABLE FOR CHILDREN UNDER 3 YEARS. CAUTION: THIS IS A TOY, INTENDED FOR ROLE PLAY ONLY. ADULT ASSI