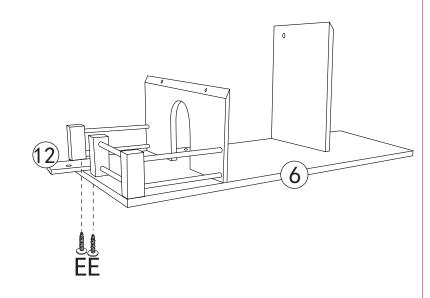

- A. White large head screw x 8
- B. Beige large head screw x 18
- C. White large head screw x 1 \* Janaanaana
- D. White large head screw x 1
- E. Silvery head screw x 2

F. \_\_\_\_\_X10

Cross screwdriver (not included)

# STEP 1



STEP 3



STEP 5



STEP 2



STEP 4



STEP 6















## **Assembly Instructions**

- -Check all components are present before assembling.
- -The toy requires adult assembly.
- -In unassembled state, product contains hardware with sharp points.

Keep unassembled parts out of reach of small children.

Cross screwdriver(not included) is required for assembly.

Dispose of all packing materials carefully after assembly.

## **Maintenance**

Inspect the product before assembly and periodically during use. Never use this product if there is any loose or missing fasteners, points or broken parts.

Regularly check that all fittings remain tight. Tighten if required.

### **WARNNING**

CHOKING HAZARD – SMALL PARTS, NOT SUITABLE FOR CHILDREN UNDER 3 YEARS. CAUTION: THIS IS A TOY, INTENDED FOR ROLE PLAY ONLY. ADULT ASSIST IS RECOMMENDED.