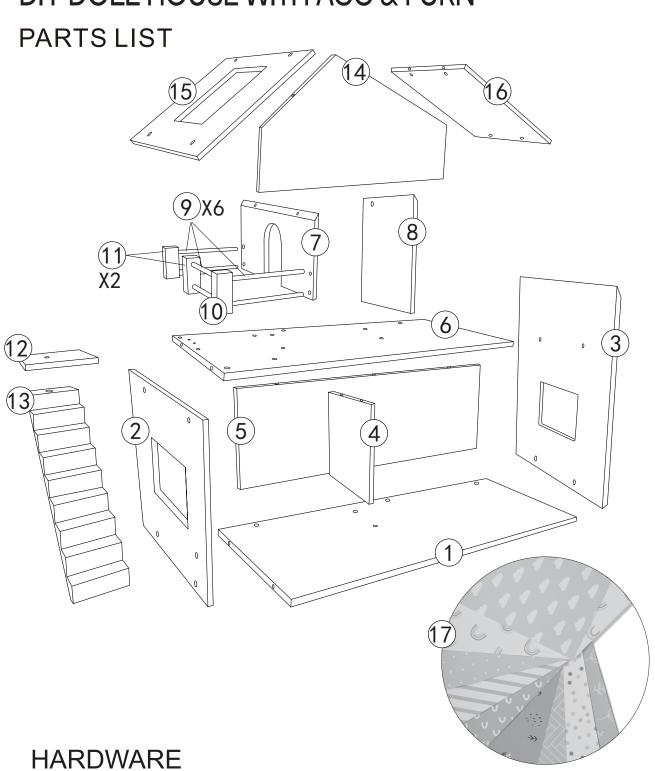

- A. White large head screw x 8
- B. Beige large head screw x 18
- C. White large head screw x 1 \* Janaanaana
- D. White large head screw x 1
- E. Silvery head screw x 2

F. \_\_\_\_\_X10

Cross screwdriver (not included)