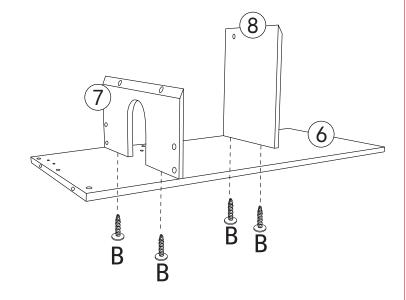

- A. White large head screw x 8
- B. Beige large head screw x 18
- C. White large head screw x 1 \* Janaanaana
- D. White large head screw x 1
- E. Silvery head screw x 2

F. \_\_\_\_\_X10

Cross screwdriver (not included)

# STEP 1



STEP 3



STEP 5



STEP 2



STEP 4



STEP 6















## **Assembly Instructions**

- -Check all components are present before assembling.
- -The toy requires adult assembly.
- -In unassembled state, product contains hardware with sharp points.

Keep unassembled parts out of reach of small children.

Cross screwdriver(not included) is required for assembly.

Dispose of all packing materials carefully after assembly.

## **Maintenance**

Inspect the product before assembly and periodically during use. Never use this product if there is any loose or missing fasteners, points or broken parts.

Regularly check that all fittings remain tight. Tighten if required.

### **WARNNING**

CHOKING HAZARD – SMALL PARTS, NOT SUITABLE FOR CHILDREN UNDER 3 YEARS. CAUTION: THIS IS A TOY, INTENDED FOR ROLE PLAY ONLY. ADULT ASSIST IS RECO