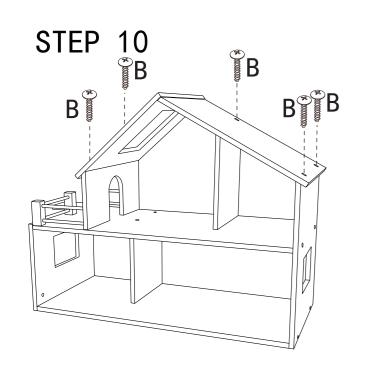

- A. White large head screw x 8
- B. Beige large head screw x 18
- C. White large head screw x 1 \* Janaanaana
- D. White large head screw x 1
- E. Silvery head screw x 2

F. \_\_\_\_\_X10

Cross screwdriver (not included)