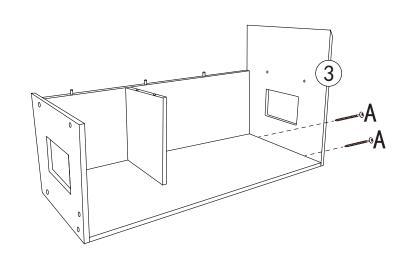

- A. White large head screw x 8
- B. Beige large head screw x 18
- C. White large head screw x 1 \* Janaanaana
- D. White large head screw x 1
- E. Silvery head screw x 2

F. \_\_\_\_\_X10

Cross screwdriver (not included)

# STEP 1



STEP 3



STEP 5



STEP 2



STEP 4



STEP 6















## **Assembly Instructions**

- -Check all components are present before assembling.
- -The toy requires adult assembly.
- -In unassembled state, product contains hardware with sharp points.

Keep unassembled parts out of reach of small children.

Cross screwdriver(not included) is required for assembly.

Dispose of all packing materials carefully after assembly.

## **Maintenance**

Inspect the product before assembly and periodically during use. Never use this product if there is any loose or missing fasteners, points or broken parts.

Regularly check that all fittings remain tight. Tighten if required.

### **WARNNING**

CHOKING HAZARD – SMALL PARTS, NOT SUITABLE FOR CHILDREN UNDER 3 YEARS. CAUTION: THIS IS A TOY, INTENDED FOR ROLE P