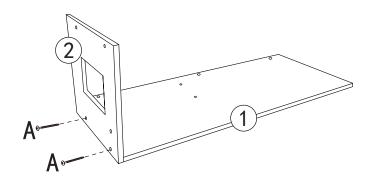

- A. White large head screw x 8
- B. Beige large head screw x 18
- C. White large head screw x 1 \* Janaanaana
- D. White large head screw x 1
- E. Silvery head screw x 2

F. \_\_\_\_\_X10

Cross screwdriver (not included)

# STEP 1



STEP 3



STEP 5



STEP 2



STEP 4



STEP 6















## **Assembly Instructions**

- -Check all components are present before assembling.
- -The toy requires adult assembly.
- -In unassembled state, product contains hardware with sharp points.

Keep unassembled parts out of reach of small children.

Cross screwdriver(not included) is required for assembly.

Dispose of all packing materials carefully after assembly.

## **Maintenance**

Inspect the product before assembly and periodically during use. Never use this product if there is any loose or missing fasteners, points or broken parts.

Regularly check that all fittings remain tight. Tighten if required.

### **WARNNING**

CHOKING HAZARD – SMALL PARTS, NOT SUITABLE FOR CHILDREN UNDER 3 YEARS. CAUTION: THIS IS A TOY, INTENDED