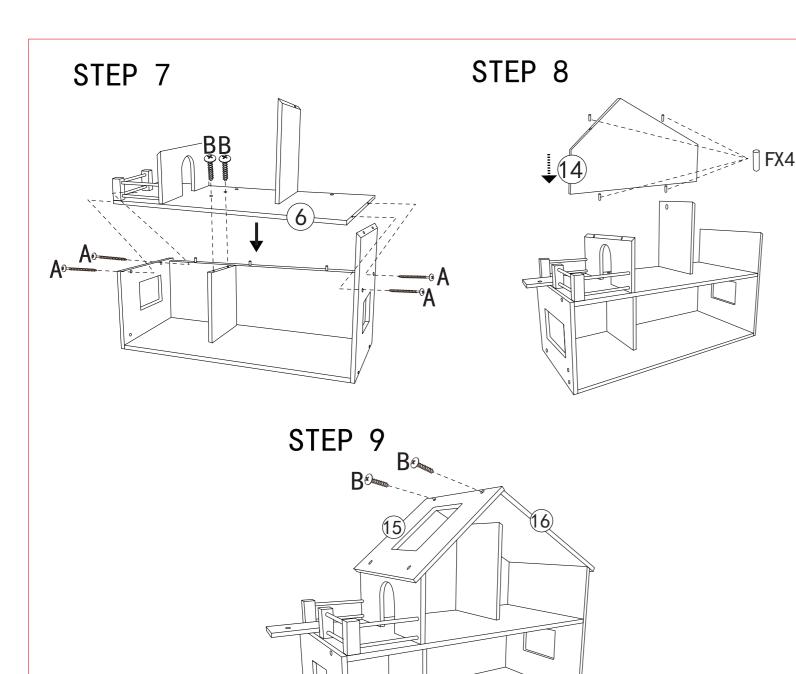

- A. White large head screw x 8
- B. Beige large head screw x 18
- C. White large head screw x 1 \* Janaanaana
- D. White large head screw x 1
- E. Silvery head screw x 2

F. \_\_\_\_\_X10

Cross screwdriver (not included)

# STEP 1



STEP 3



STEP 5



STEP 2



STEP 4



STEP 6















## **Assembly Instructions**

- -Check all components are present before assembling.
- -The toy requires adult assembly.
- -In unassembled state, product contains hardware with sharp points.

Keep unassembled parts out of reach of small children.

Cross screwdriver(not included) is required for assembly.

Dispose of all packing materials carefully after assembly.

## **Maintenance**

Inspect the product before assembly and periodically during use. Never use this product if there is any loose or missing fasteners, points or broken parts.

Regularly check that all fittings remain tight. Tighten if required.

### **WARNNING**

CHOKING HAZARD – SMALL PARTS, NOT SUITABLE FOR CHILDREN UNDER 3 YEARS. CAUTION: THIS IS A TOY, INTENDED FOR ROLE PLAY ONLY. ADULT ASSIST IS RECOMMENDED.

Keyc