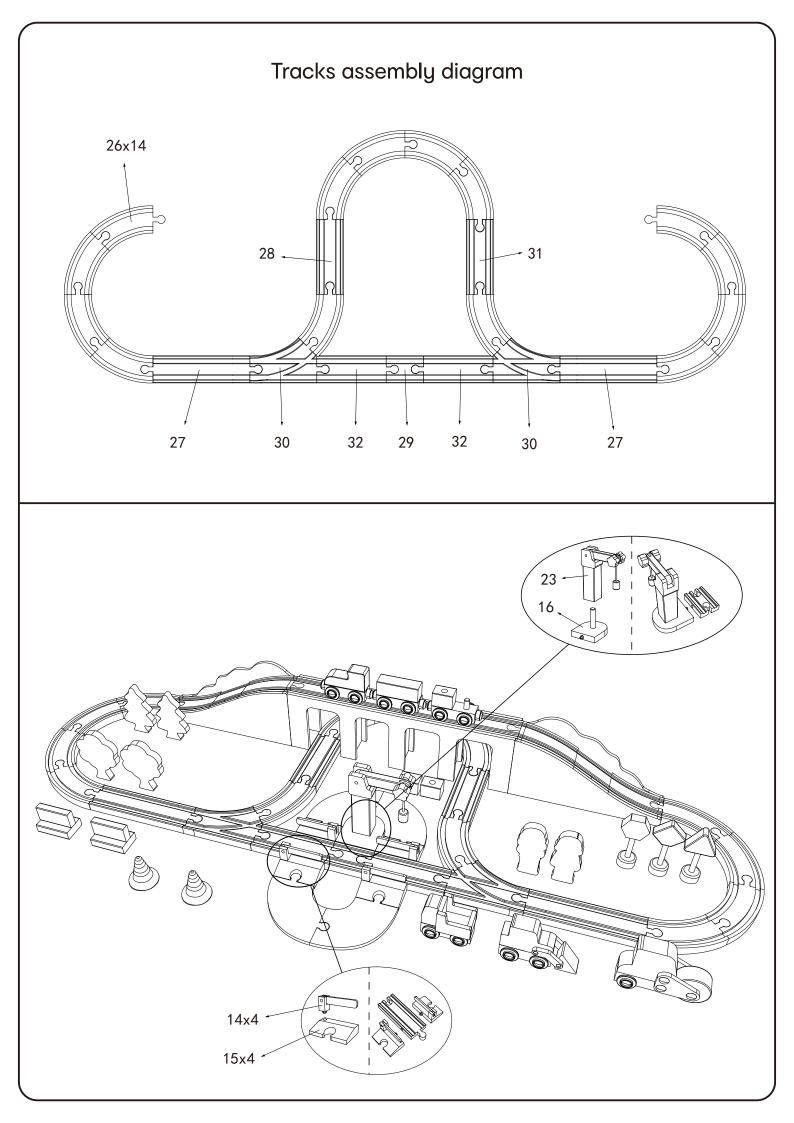

## KEYCODE: 42934684 DESCRIPTION: BUILDER TOWN TRAIN SET

Age grading: 3+ Years.

Adult assembly required.