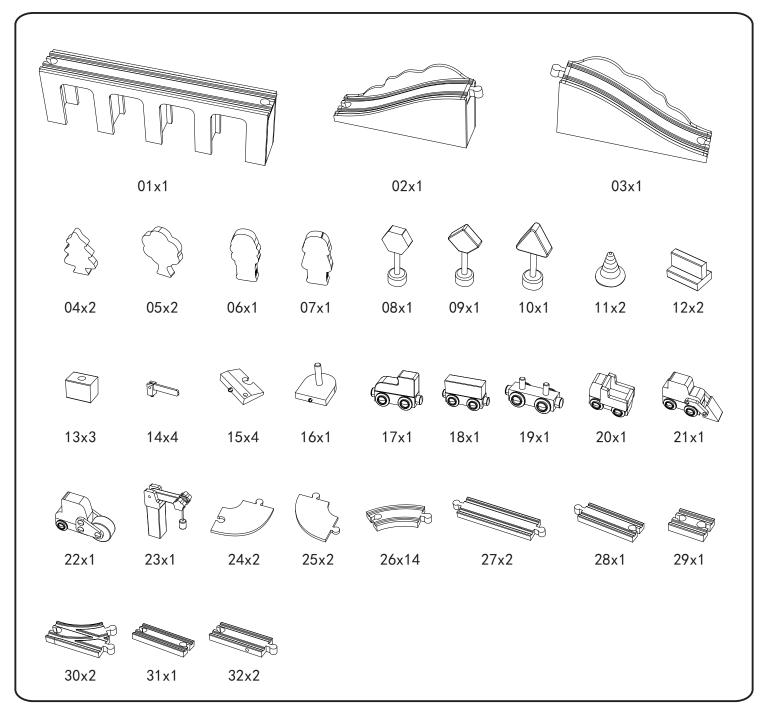

## KEYCODE: 42934684 DESCRIPTION: BUILDER TOWN TRAIN SET

Age grading: 3+ Years.

Adult assembly required.