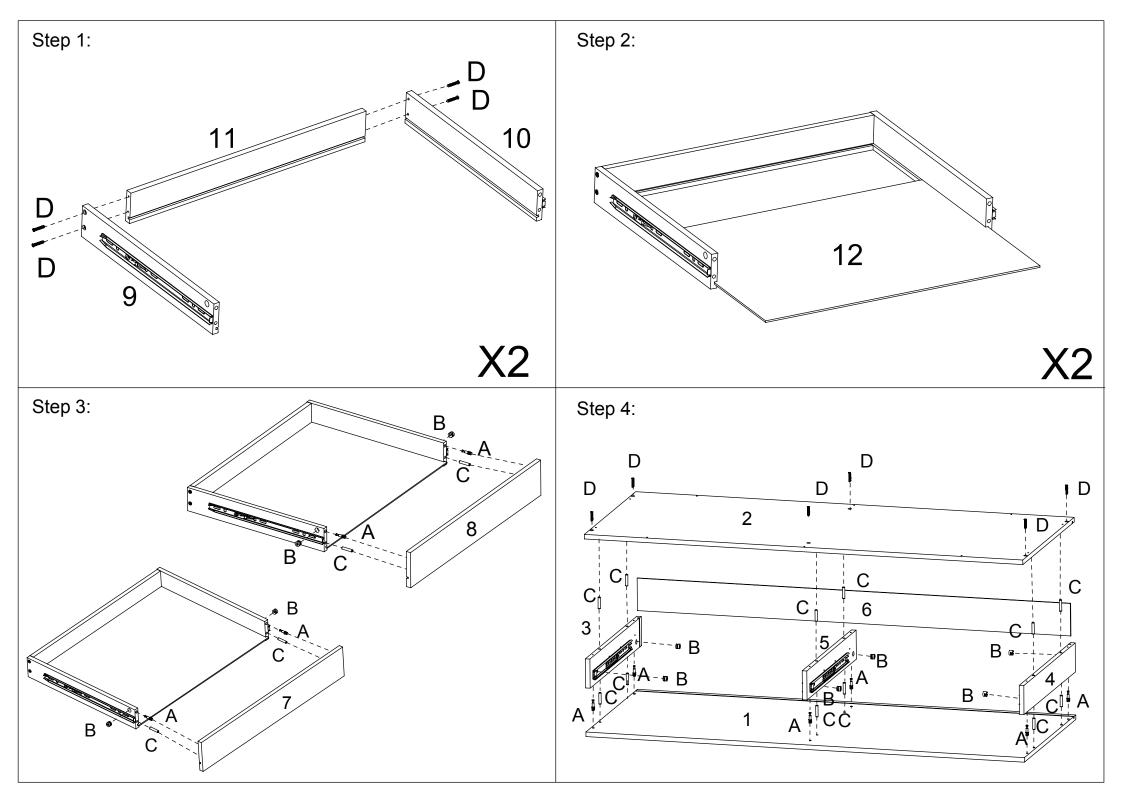

| 1                                            | 1pcs                       |      | 2 1pcs                                                   |  |  |  |
|----------------------------------------------|----------------------------|------|----------------------------------------------------------|--|--|--|
|                                              | · ·                        |      |                                                          |  |  |  |
| <u>.                                    </u> | :                          | <br> | <u>:</u>                                                 |  |  |  |
| 3                                            | 1pcs                       |      | 1pcs                                                     |  |  |  |
|                                              | <b>♦</b> ♦                 |      | \$ \$ \$ \$ \$ \$ \$ \$ \$ \$ \$ \$ \$ \$ \$ \$ \$ \$ \$ |  |  |  |
| 5                                            | 1pcs                       | 7    | 1pcs                                                     |  |  |  |
|                                              | <b>* * * * * * * * * *</b> | +    | +                                                        |  |  |  |
| 6                                            | 1pcs                       |      |                                                          |  |  |  |
|                                              |                            |      |                                                          |  |  |  |
| 8                                            | 1pcs                       | 9    | 2pcs                                                     |  |  |  |
| +                                            | <b>+ +</b>                 |      | 0                                                        |  |  |  |
| 10                                           | 2pcs                       | 12   | 2pcs                                                     |  |  |  |
| [                                            |                            |      |                                                          |  |  |  |
| 11                                           | 2pcs                       |      |                                                          |  |  |  |
|                                              |                            |      |                                                          |  |  |  |