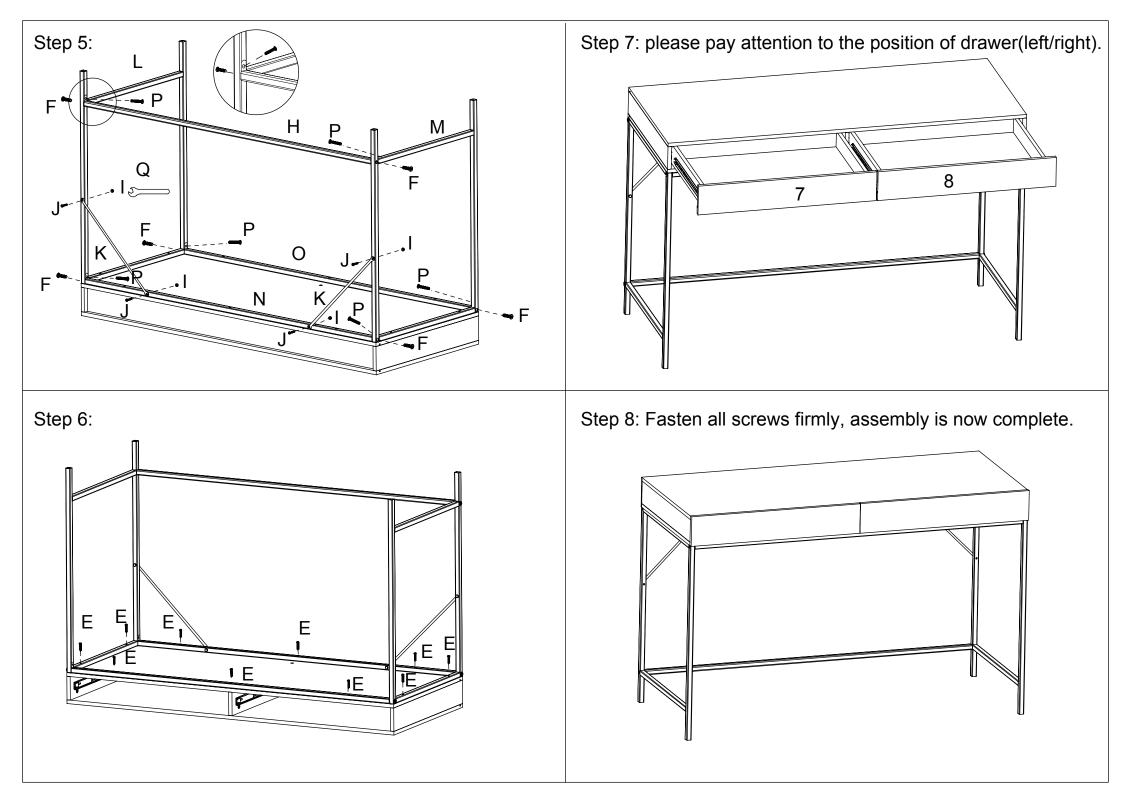

MAXIMUM SAFE LOAD: 30 KG ON TABLE TOP. 5KG ON DRAWER. FAILURE TO FOLLOW THESE WARNINGS COULD RESULT IN SERIOUS INJURY.

| Hardware List |   |          |       |     |   |         |      |  |
|---------------|---|----------|-------|-----|---|---------|------|--|
|               | Α | M6       | 10pcs |     | M |         | 1000 |  |
| <b>Q</b>      | В | Ø12      | 10pcs |     |   |         | 1pcs |  |
|               | С | Ø6x30mm  | 16pcs |     | N |         | 1pcs |  |
| •             | D | M4x30mm  | 14pcs |     | 0 |         | 1pcs |  |
|               | Е | M4x25mm  | 10pcs | -   | Р | M6x10mm | 6pcs |  |
| 0             | F | M8x30mm  | 6pcs  | (A) | Ю |         | 1pcs |  |
|               | G | M6<br>M8 | 1pcs  |     |   |         |      |  |
|               | Н |          | 1pcs  |     |   |         |      |  |
| Ð             |   | M4       | 4pcs  |     |   |         |      |  |
|               | J | M4x22mm  | 4pcs  |     |   |         |      |  |
|               | K |          | 2pcs  |     |   |         |      |  |
|               | L |          | 1pcs  |     |   |         |      |  |
|               |   |          |       | •   |   |         |      |  |

| 1                                            | 1pcs                       |      | 2 1pcs                                                   |  |  |  |
|----------------------------------------------|----------------------------|------|----------------------------------------------------------|--|--|--|
|                                              | · ·                        |      |                                                          |  |  |  |
| <u>.                                    </u> | :                          | <br> | <u>:</u>                                                 |  |  |  |
| 3                                            | 1pcs                       |      | 1pcs                                                     |  |  |  |
|                                              | <b>♦</b> ♦                 |      | \$ \$ \$ \$ \$ \$ \$ \$ \$ \$ \$ \$ \$ \$ \$ \$ \$ \$ \$ |  |  |  |
| 5                                            | 1pcs                       | 7    | 1pcs                                                     |  |  |  |
|                                              | <b>* * * * * * * * * *</b> | +    | +                                                        |  |  |  |
| 6                                            | 1pcs                       |      |                                                          |  |  |  |
|                                              |                            |      |                                                          |  |  |  |
| 8                                            | 1pcs                       | 9    | 2pcs                                                     |  |  |  |
| +                                            | <b>+ +</b>                 |      | 0                                                        |  |  |  |
| 10                                           | 2pcs                       | 12   | 2pcs                                                     |  |  |  |
| [                                            |                            |      |                                                          |  |  |  |
| 11                                           | 2pcs                       |      |                                                          |  |  |  |
|                                              |                            |      |                                                          |  |  |  |