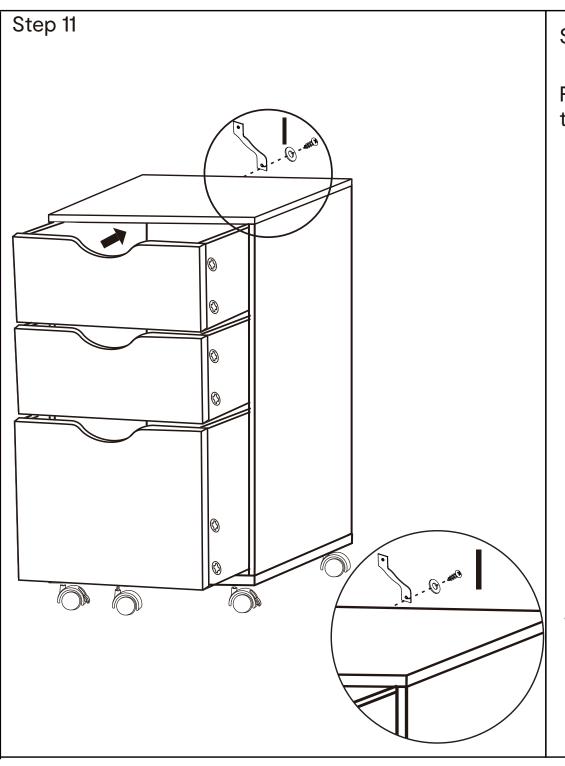

## Step 12

Fixed the whole product to the wall with part J. then the assembly is complete.

Wheels with lock