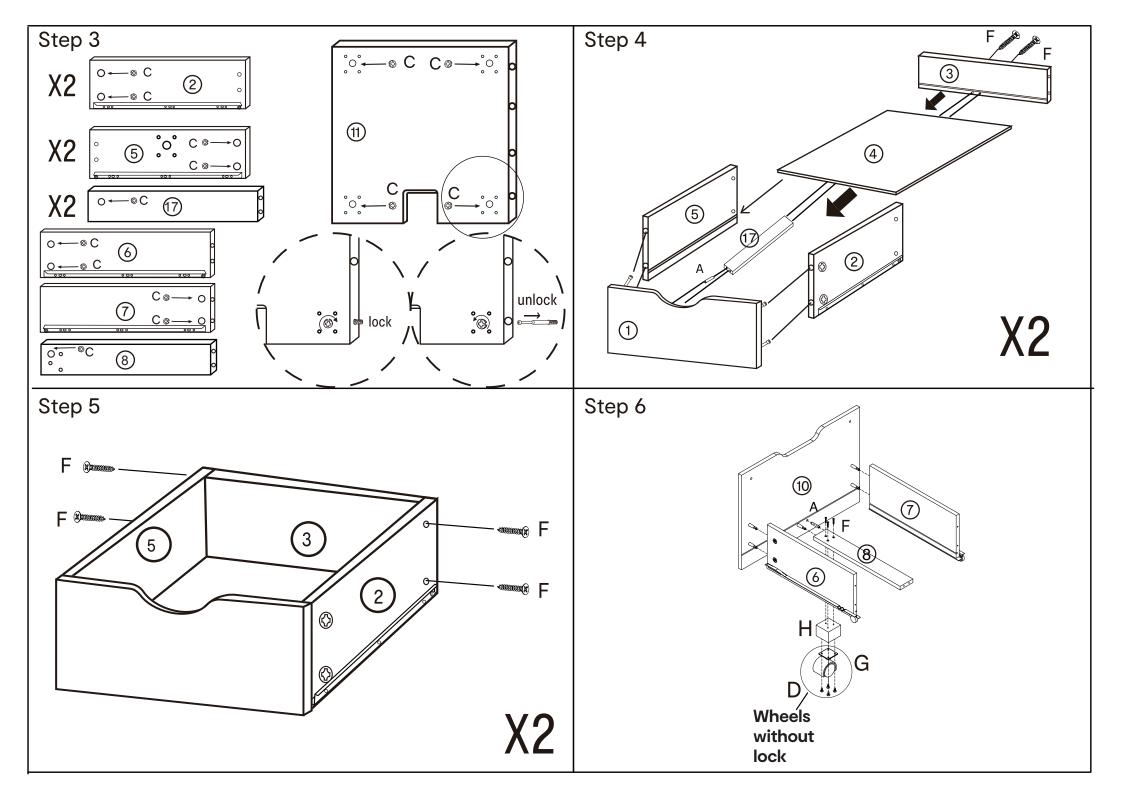

# Assembly Instructions 42936923 DESK DRAWERS WHITE

TO BE ASSEMBLED ON A CLEAN, DRY AND SMOOTH SURFACE. WIPE CLEAN WITH A SOFT DAMP CLOTH. NEVER USE SCOURERS, ABRASIVES OR CHEMICAL SOLVENTS. CHECK AND TIGHTEN ALL PARTS REGULARLY. KEEP AWAY FROM MOISTURE AND DIRECT SUNLIGHT. STORE IN A DRY PLACE, FOR INDOOR USE ONLY.

#### WARNING!

DO NOT STAND, SIT OR LEAN ON THIS UNIT. DO NOT USE THIS TABLE AS A STEP LADDER OR AS A CHOPPING SURFACE. ENSURE THIS TABLE IS USED ONLY ON A FLAT SURFACE. DO NOT USE THIS TABLE UNLESS ALL BOLTS AND SCREWS ARE FIRMLY SECURED. DO NOT PLACE HOT ITEMS SUCH AS COFFEE CUPS DIRECTLY ON THE SURFACE OF THIS FURNITURE ITEM. KEEP AWAY FROM CHILDREN AND BABIES. THIS PACKAGE CONTAINS SMALL PARTS AND SHARP POINTS. ADULT ASSEMBLY REQUIRED. A MILD ODOUR MAY BE PRESENT WHEN FIRST OPENING THIS CARTON. SIMPLY ALLOW TO AIR OUTSIDE AND THIS WILL FADE. MAXIMUM SAFE LOAD LIMIT: 5KG ON TOP, 1ST, 2ND DRAWER, 10 KG ON BOTTOM DRAWER. FAILURE TO FOLLOW THESE WARNINGS COULD RESULT IN SERIOUS INJURY.