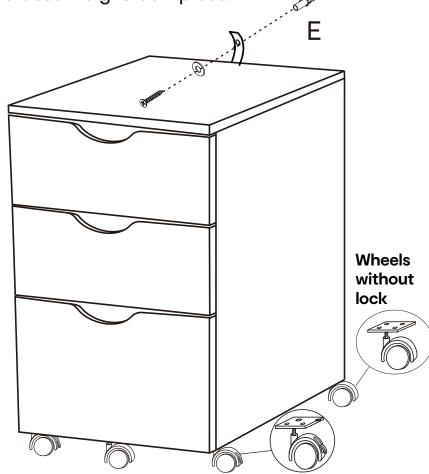

## Step 12

Fixed the whole product to the wall with part J. then the assembly is complete.

Wheels with lock