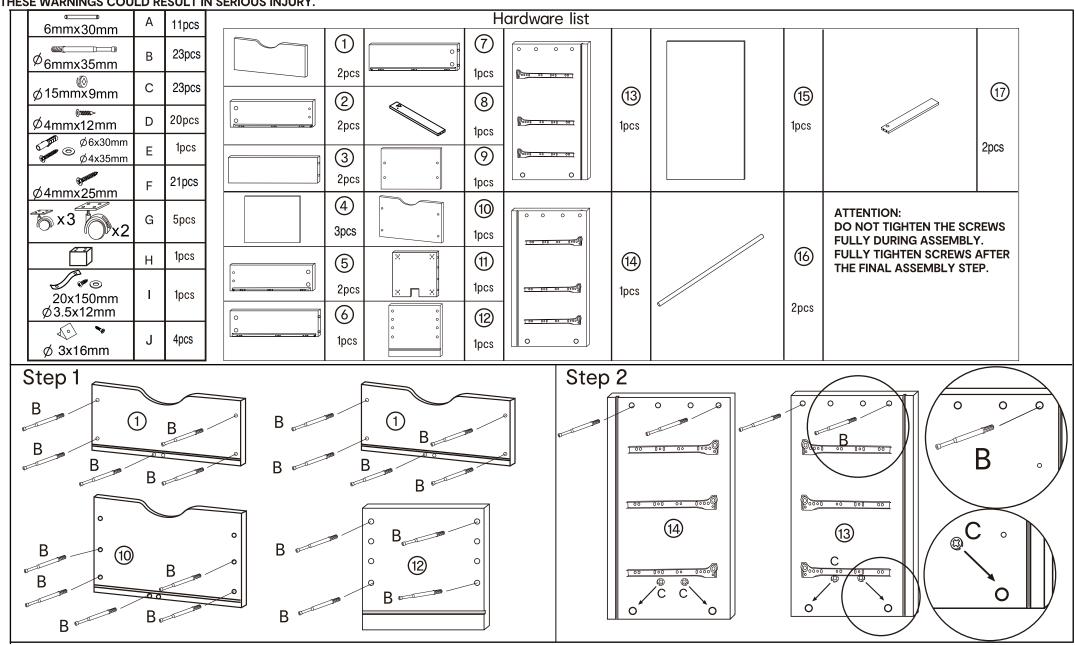

# Assembly Instructions 42936923 DESK DRAWERS WHITE

TO BE ASSEMBLED ON A CLEAN, DRY AND SMOOTH SURFACE. WIPE CLEAN WITH A SOFT DAMP CLOTH. NEVER USE SCOURERS, ABRASIVES OR CHEMICAL SOLVENTS. CHECK AND TIGHTEN ALL PARTS REGULARLY. KEEP AWAY FROM MOISTURE AND DIRECT SUNLIGHT. STORE IN A DRY PLACE, FOR INDOOR USE ONLY.

#### WARNING!

DO NOT STAND, SIT OR LEAN ON THIS UNIT. DO NOT USE THIS TABLE AS A STEP LADDER OR AS A CHOPPING SURFACE. ENSURE THIS TABLE IS USED ONLY ON A FLAT SURFACE. DO NOT USE THIS TABLE UNLESS ALL BOLTS AND SCREWS ARE FIRMLY SECURED. DO NOT PLACE HOT ITEMS SUCH AS COFFEE CUPS DIRECTLY ON THE SURFACE OF THIS FURNITURE ITEM. KEEP AWAY FROM CHILDREN AND BABIES. THIS PACKAGE CONTAINS SMALL PARTS AND SHARP POINTS. ADULT ASSEMBLY REQUIRED. A MILD ODOUR MAY BE PRESENT WHEN FIRST OPENING THIS CARTON. SIMPLY ALLOW TO AIR OUTSIDE AND THIS WILL FADE. MAXIMUM SAFE LOAD LIMIT: 5KG ON TOP, 1ST, 2ND DRAWER, 10 KG ON BOTTOM DRAWER. FAILURE TO FOLLOW THESE WARNINGS COULD RESULT IN SERIOUS INJURY.