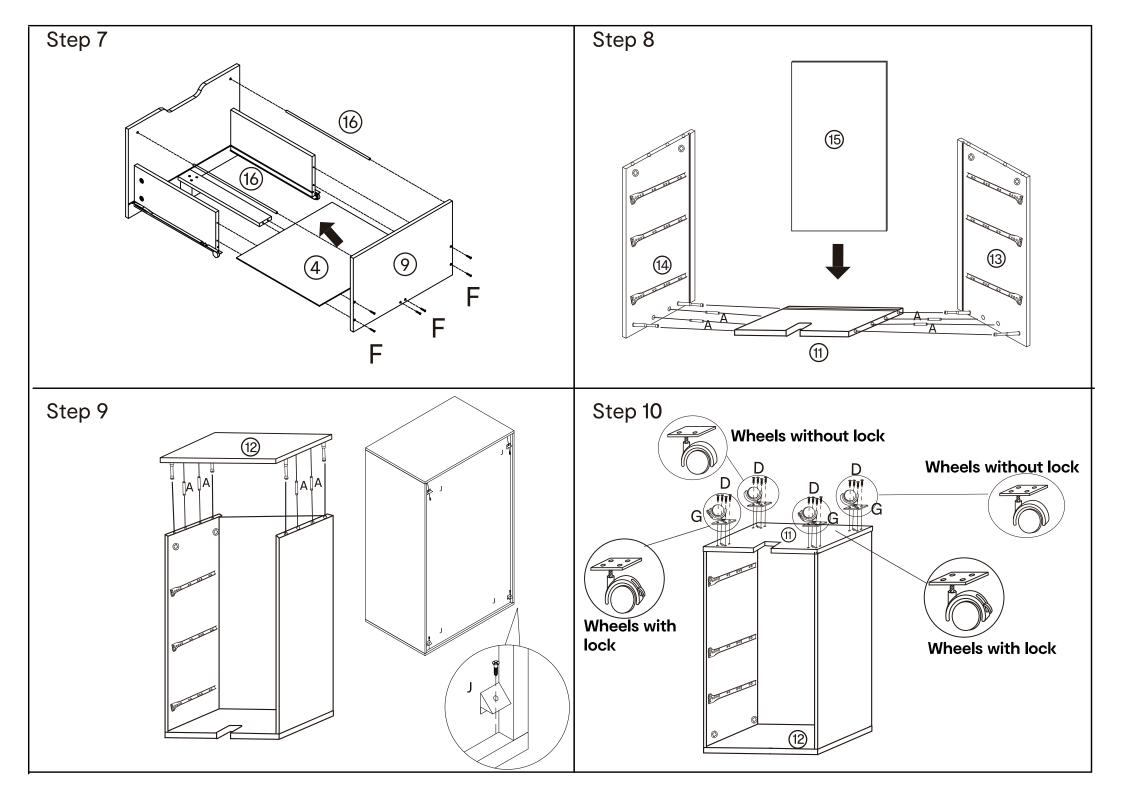

# Assembly Instructions 42936923 DESK DRAWERS WHITE

TO BE ASSEMBLED ON A CLEAN, DRY AND SMOOTH SURFACE. WIPE CLEAN WITH A SOFT DAMP CLOTH. NEVER USE SCOURERS, ABRASIVES OR CHEMICAL SOLVENTS. CHECK AND TIGHTEN ALL PARTS REGULARLY. KEEP AWAY FROM MOISTURE AND DIRECT SUNLIGHT. STORE IN A DRY PLACE, FOR INDOOR USE ONLY.

#### WARNING!

DO NOT STAND, SIT OR LEAN ON THIS UNIT. DO NOT USE THIS TABLE AS A STEP LADDER OR AS A CHOPPING SURFACE. ENSURE THIS TABLE IS USED ONLY ON A FLAT SURFACE. DO NOT USE THIS TABLE UNLESS ALL BOLTS AND SCREWS ARE FIRMLY SECURED. DO NOT PLACE HOT ITEMS SUCH AS COFFEE CUPS DIRECTLY ON THE SURFACE OF THIS FURNITURE ITEM. KEEP AWAY FROM CHILDREN AND BABIES. THIS PACKAGE CONTAINS SMALL PARTS AND SHARP POINTS. ADULT ASSEMBLY REQUIRED. A MILD ODOUR MAY BE PRESENT WHEN FIRST OPENING THIS CARTON. SIMPLY ALLOW TO AIR OUTSIDE AND THIS WILL FADE. MAXIMUM SAFE LOAD LIMIT: 5KG ON TOP, 1ST, 2ND DRAWER, 10 KG ON BOTTOM DRAWER. FAILURE TO FOLLOW THESE WARNINGS COULD RESULT IN SERIOUS INJURY.