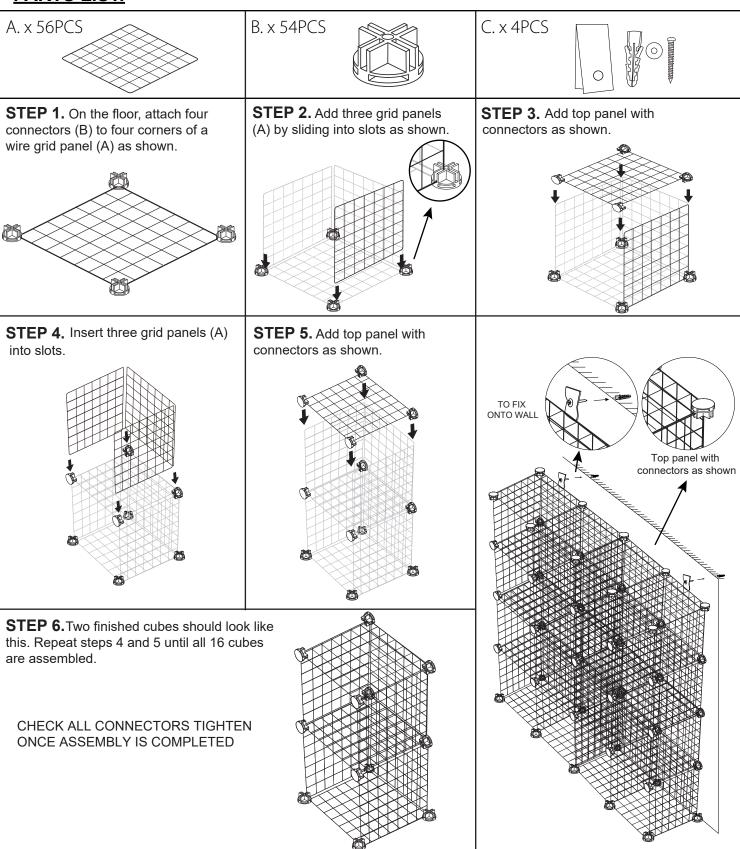

LIED WALL FIXING. SCAN THE CODE FOR MORE INFORMATION.

professional advice from a qualified tradesperson)

FAILURE TO FOLLOW THESE WARNINGS COULD RESULT IN<br/>SERIOUS INJURY.User instructions for wall fixing: It is strongly recommended that this product is<br/>permanently fixed to the wall. Please seek professional advice if you are in doubt of<br/>what fixing device to use. Regularly check that the wall fixing are securely<br/>maintained. Stability of tall items may be affected by thick pile carpet or uneven floors.<br/>Do not place unanchored televisions on furniture. Caution: for your safety when<br/>attaching the wall fixing , please note the following: Check any electrical wires or<br/>plumbing inside the wall before drilling any holes (if you are unsure please seek

## PARTS LIST: