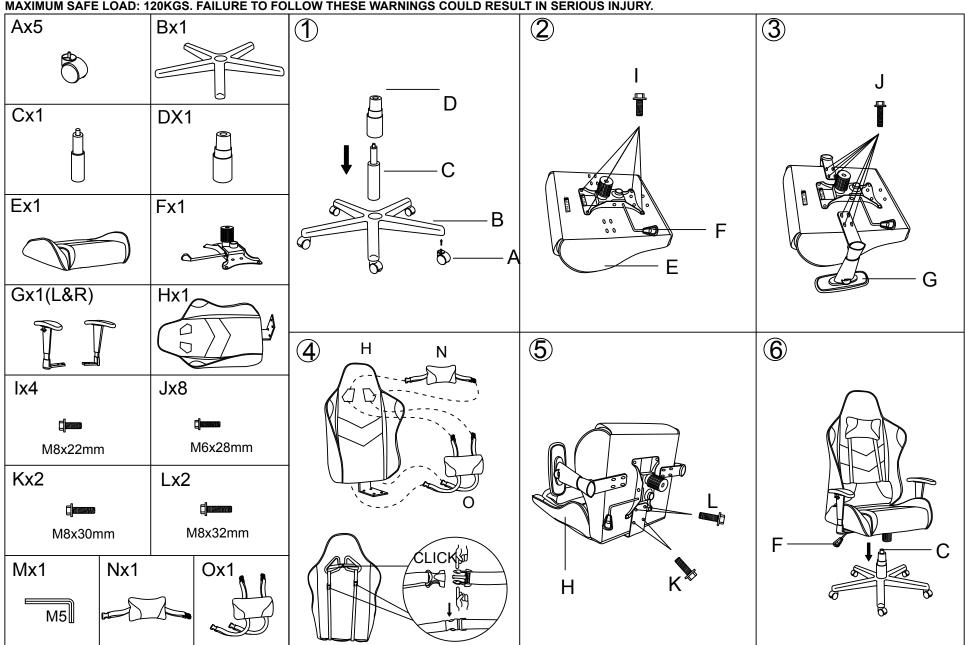

## **Assembly Instructions** 42939757 / GAMING CHAIR

## **CARE INSTRUCTIONS:**

WIPE CLEAN WITH A DAMP CLOTH. DO NOT USE BLEACH OR DETERGENT PRODUCTS. PROTECT FROM DIRECT SUNLIGHT. INDOOR USE ONLY.

## **WARNING:**

DO NOT STAND ON THIS CHAIR - DO NOT USE THIS CHAIR AS A STEP LADDER. USE THIS PRODUCT FOR SEATING ONE PERSON AT A TIME. DO NOT USE THIS CHAIR UNLESS ALL BOLTS, SCREWS AND KNOBS ARE FIRMLY SECURE. AT LEAST EVERY 4 MONTHS, CHECK ALL BOLTS, SCREWS AND KNOBS TO BE SURE THEY ARE TIGHT. IF PARTS ARE MISSING, BROKEN, DAMAGED OR WORN, STOP USING THIS PRODUCT UNTIL REPAIRS ARE MADE USING FACTORY AUTHORIZED PARTS.

MAXIMUM SAFE LOAD: 120KGS. FAILURE TO FOLLOW THESE WARNINGS COULD RESULT IN SERIOUS INJURY.