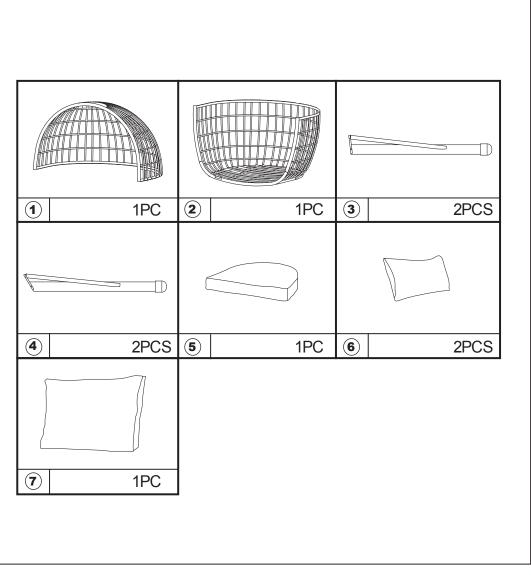

| Hardware list |  |   |                                   |            |                              |                              |   |
|---------------|--|---|-----------------------------------|------------|------------------------------|------------------------------|---|
|               |  | А | 6X35mm                            | 4PCS       |                              |                              |   |
|               |  | В | 6X20mm                            | 16PCS      |                              |                              |   |
|               |  | С |                                   | 1PC        |                              |                              |   |
|               |  |   |                                   |            |                              |                              |   |
|               |  |   | Do not tighter<br>Fully tighten s | the screws | s fully durir<br>the final a | ng assembly.<br>ssembly step | s |