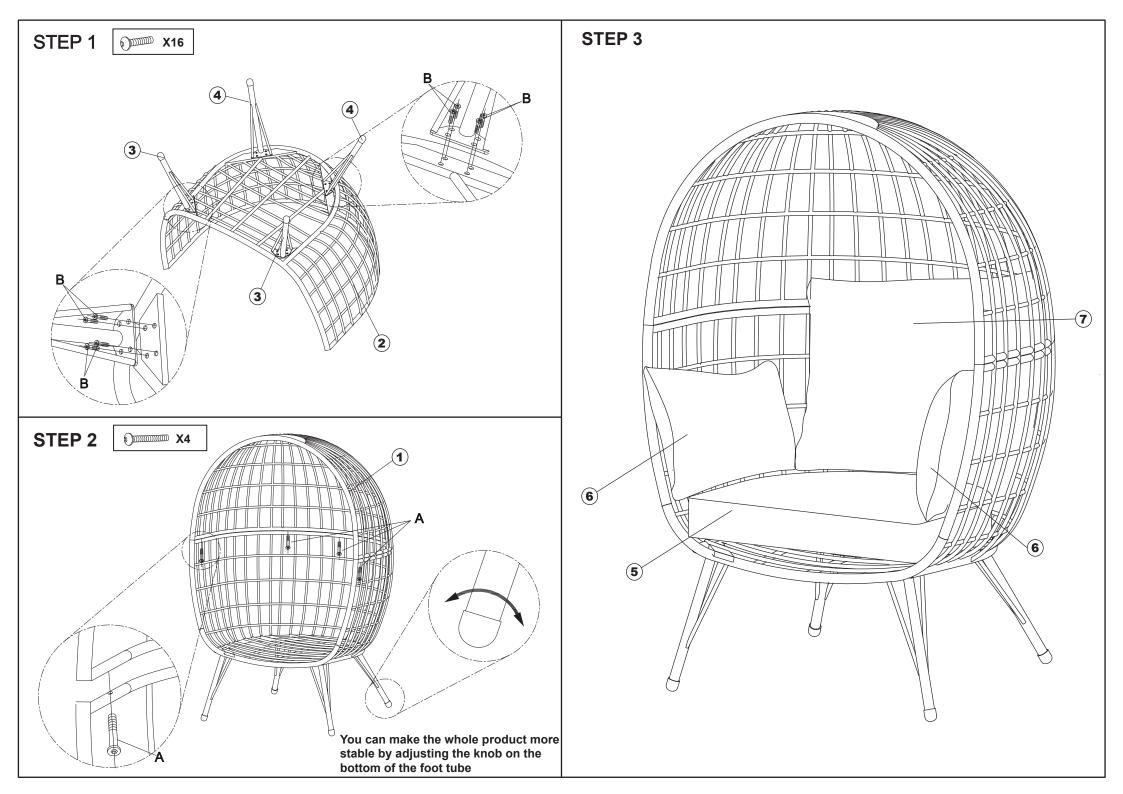

| Hardware list |  |   |                                   |            |                              |                              |   |
|---------------|--|---|-----------------------------------|------------|------------------------------|------------------------------|---|
|               |  | А | 6X35mm                            | 4PCS       |                              |                              |   |
|               |  | В | 6X20mm                            | 16PCS      |                              |                              |   |
|               |  | С |                                   | 1PC        |                              |                              |   |
|               |  |   |                                   |            |                              |                              |   |
|               |  |   | Do not tighter<br>Fully tighten s | the screws | s fully durir<br>the final a | ng assembly.<br>ssembly step | s |