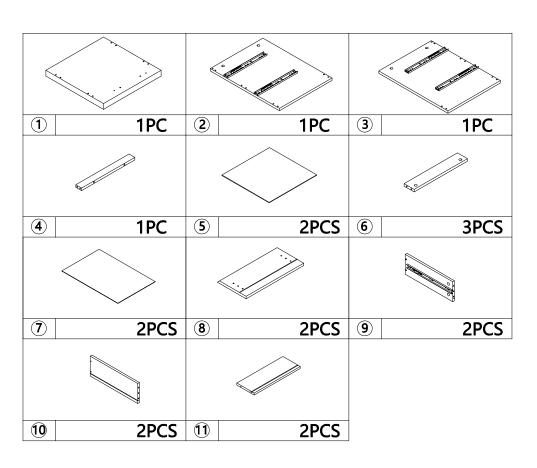

D ODOUR MAY BE PRESENT WHEN FIRST OPENING THIS CARTON.SIMPLY ALLOW TO AIR OUTSIDE AND THIS WILL FADE.

## **WARNING:**

DO NOT STAND OR SIT ON THIS UNIT.DO NOT USE THIS UNIT UNLESS ALL BOLTS AND SCREWS ARE FIRMLY SECURED.DO NOT KNOCK OR DRAG THIS UNIT.USE ONLY ON A FLAT SURFACE.ADULT ASSEMBLY REQUIRED.FAILURE TO FOLLOW THESE WARNING COULD RESULT IN SERIOUS INJURY.LOAD DRAWER EVENLY TO PREVENT FROM TIPPING OVER.THIS PACKAGE CONTAINS SMALL PARTS AND SHARP POINTS.KEEP AWAY FROM CHILDREN AND BABIES.

MAXIMUM SAFE LOAD:10KG FOR TOP PANEL,5KG FOR INSIDE DRAWER.

## Hardware List

|          | а | 6x35mm   | 18pcs |
|----------|---|----------|-------|
| <b>®</b> | b | 15x9.5mm | 18pcs |
|          | С | 6x30mm   | 20pcs |
|          | d | 4x30mm   | 10pcs |
| 8        | е |          | 10pcs |