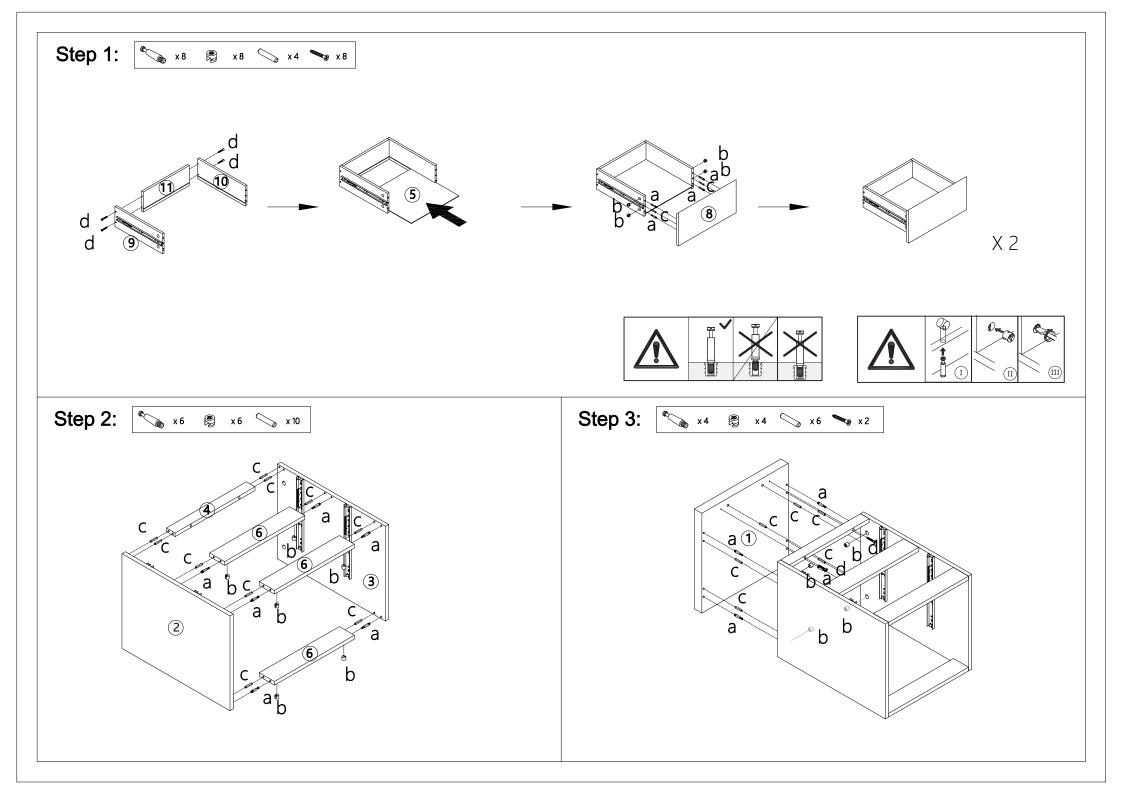

## Assembly Instruction 42941903 2 DRAWER WHITE

## Hardware List

|          | а | 6x35mm   | 18pcs |
|----------|---|----------|-------|
| <b>®</b> | b | 15x9.5mm | 18pcs |
|          | С | 6x30mm   | 20pcs |
|          | d | 4x30mm   | 10pcs |
| 8        | е |          | 10pcs |