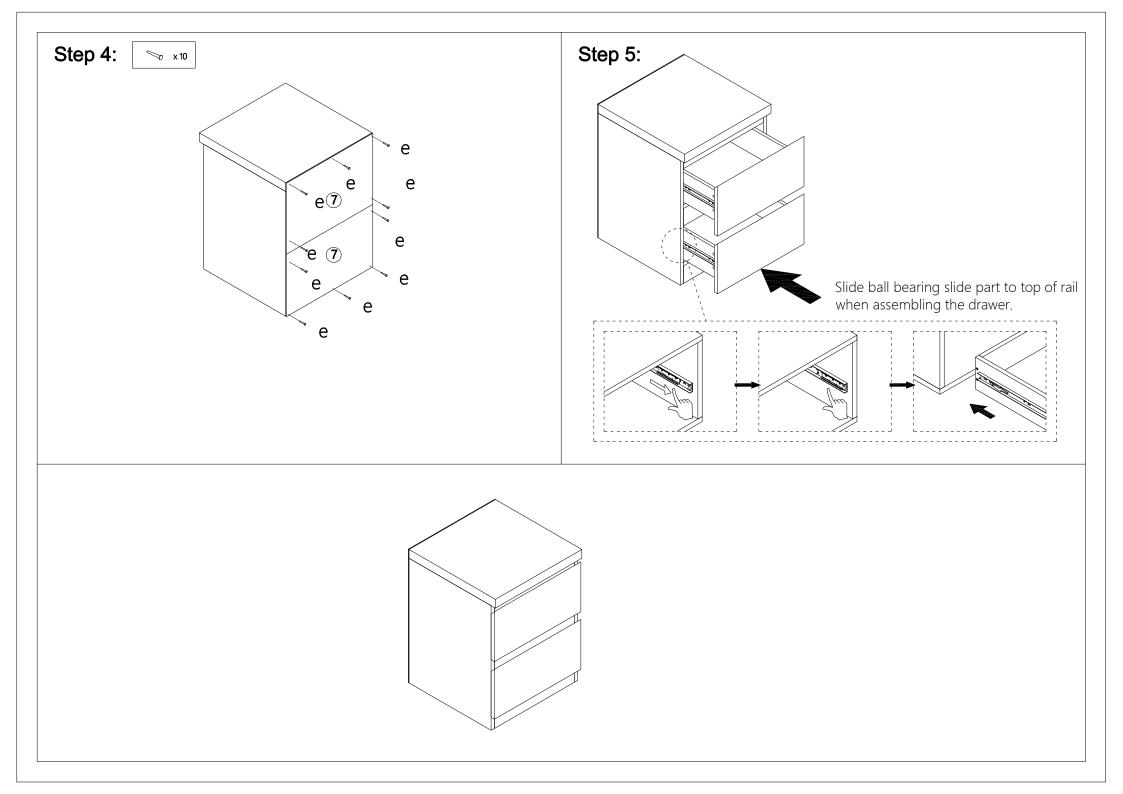

## Assembly Instruction 42941903 2 DRAWER WHITE

## Hardware List

|          | а | 6x35mm   | 18pcs |
|----------|---|----------|-------|
| <b>®</b> | b | 15x9.5mm | 18pcs |
|          | С | 6x30mm   | 20pcs |
|          | d | 4x30mm   | 10pcs |
| 8        | е |          | 10pcs |