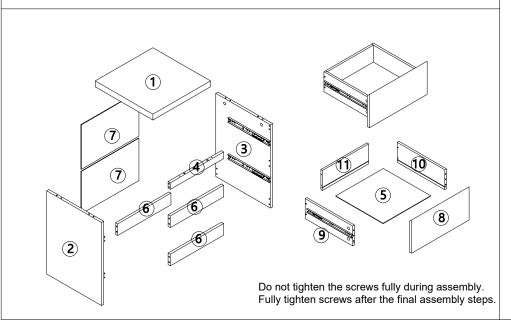

ILD ODOUR MAY BE PRESENT WHEN FIRST OPENING THIS CARTON.SIMPLY ALLOW TO AIR OUTSIDE AND THIS WILL FADE.

## **WARNING:**

DO NOT STAND OR SIT ON THIS UNIT.DO NOT USE THIS UNIT UNLESS ALL BOLTS AND SCREWS ARE FIRMLY SECURED.DO NOT KNOCK OR DRAG THIS UNIT.USE ONLY ON A FLAT SURFACE.ADULT ASSEMBLY REQUIRED.FAILURE TO FOLLOW THESE WARNING COULD RESULT IN SERIOUS INJURY.LOAD DRAWER EVENLY TO PREVENT FROM TIPPING OVER.THIS PACKAGE CONTAINS SMALL PARTS AND SHARP POINTS.KEEP AWAY FROM CHILDREN AND BABIES.

MAXIMUM SAFE LOAD:10KG FOR TOP PANEL,5KG FOR INSIDE DRAWER.

## Hardware List

|          | а | 6x35mm   | 18pcs |
|----------|---|----------|-------|
| <b>®</b> | b | 15x9.5mm | 18pcs |
|          | С | 6x30mm   | 20pcs |
|          | d | 4x30mm   | 10pcs |
| 8        | е |          | 10pcs |