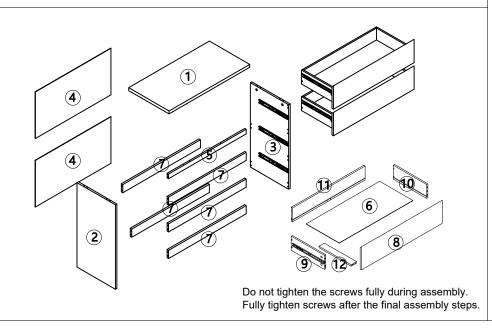

T ON THIS UNIT.DO NOT USE THIS UNIT UNLESS ALL BOLTS AND SCREWS ARE FIRMLY SECURED.DO NOT KNOCK OR DRAG THIS UNIT.USE ONLY ON A FLAT SURFACE.ADULT ASSEMBLY REQUIRED.FAILURE TO FOLLOW THESE WARNING COULD RESULT IN SERIOUS INJURY.LOAD DRAWER EVENLY TO PREVENT FROM TIPPING OVER.THIS PACKAGE CONTAINS SMALL PARTS AND SHARP POINTS.KEEP AWAY FROM CHILDREN AND BABIES.

MAXIMUM SAFE LOAD:15KGS FOR TOP PANEL,13KGS FOR INSIDE DRAWER.

## **Hardware List**

|          | a | 6x35mm   | 29pcs |
|----------|---|----------|-------|
| <b>9</b> | b | 15x9.5mm | 29pcs |
|          | С | 6x30mm   | 29pcs |
|          | d | 4x30mm   | 20pcs |
| 8        | е |          | 16pcs |

| - • • •             | f | 4x12mm | 2pcs |
|---------------------|---|--------|------|
| <b>S</b> 0 <b>S</b> | g | 4x35mm | 2pcs |