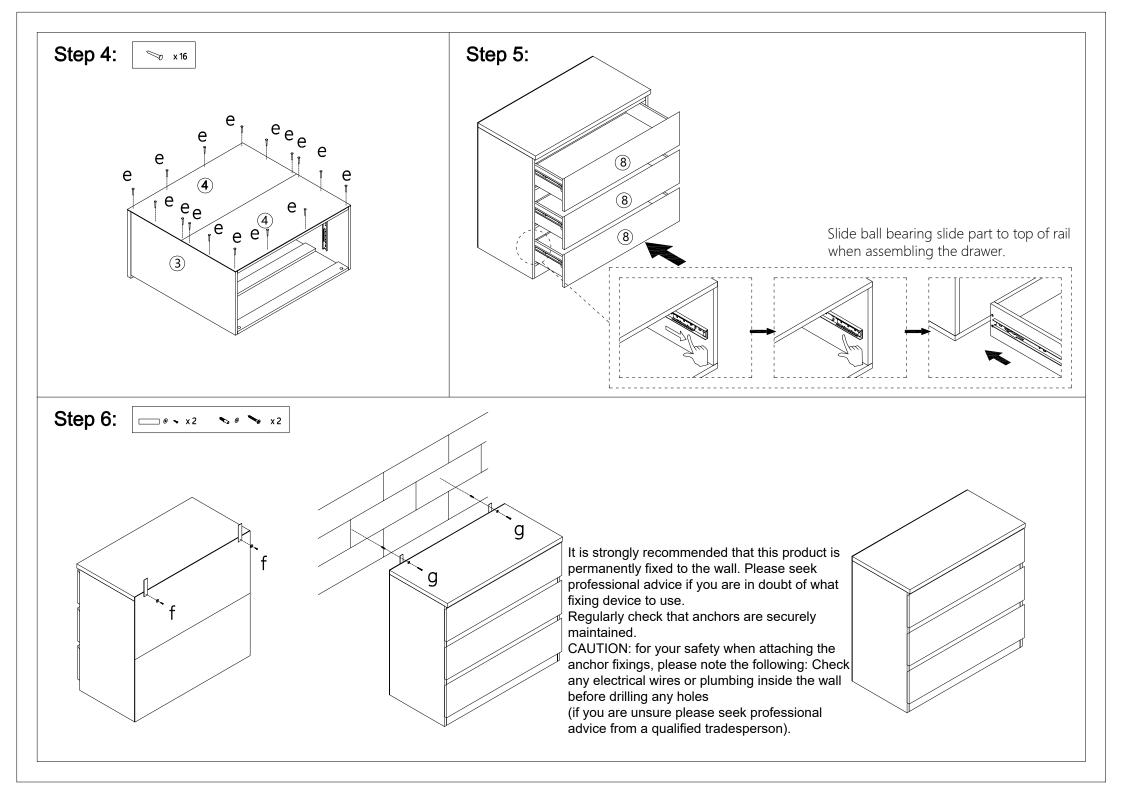

HIS UNIT.DO NOT USE THIS UNIT UNLESS ALL BOLTS AND SCREWS ARE FIRMLY SECURED.DO NOT KNOCK OR DRAG THIS UNIT.USE ONLY ON A FLAT SURFACE.ADULT ASSEMBLY REQUIRED.FAILURE TO FOLLOW THESE WARNING COULD RESULT IN SERIOUS INJURY.LOAD DRAWER EVENLY TO PREVENT FROM TIPPING OVER.THIS PACKAGE CONTAINS SMALL PARTS AND SHARP POINTS.KEEP AWAY FROM CHILDREN AND BABIES.

MAXIMUM SAFE LOAD:15KGS FOR TOP PANEL,13KGS FOR INSIDE DRAWER.

## **Hardware List**

|          | a | 6x35mm   | 29pcs |
|----------|---|----------|-------|
| <b>9</b> | b | 15x9.5mm | 29pcs |
|          | С | 6x30mm   | 29pcs |
|          | d | 4x30mm   | 20pcs |
| 8        | е |          | 16pcs |

| - • • •             | f | 4x12mm | 2pcs |
|---------------------|---|--------|------|
| <b>S</b> 0 <b>S</b> | g | 4x35mm | 2pcs |