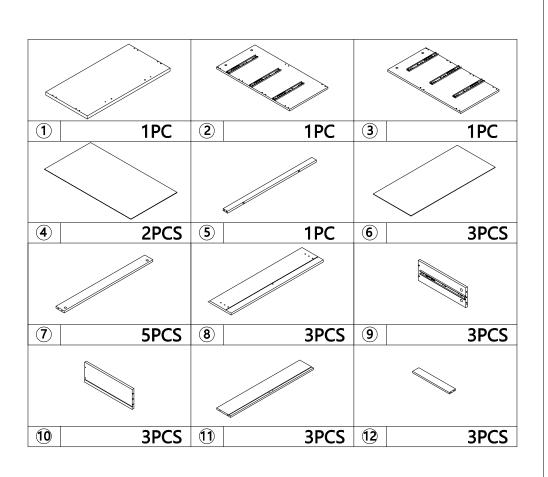

ON THIS UNIT.DO NOT USE THIS UNIT UNLESS ALL BOLTS AND SCREWS ARE FIRMLY SECURED.DO NOT KNOCK OR DRAG THIS UNIT.USE ONLY ON A FLAT SURFACE.ADULT ASSEMBLY REQUIRED.FAILURE TO FOLLOW THESE WARNING COULD RESULT IN SERIOUS INJURY.LOAD DRAWER EVENLY TO PREVENT FROM TIPPING OVER.THIS PACKAGE CONTAINS SMALL PARTS AND SHARP POINTS.KEEP AWAY FROM CHILDREN AND BABIES.

MAXIMUM SAFE LOAD:15KGS FOR TOP PANEL,13KGS FOR INSIDE DRAWER.

## **Hardware List**

|          | a | 6x35mm   | 29pcs |
|----------|---|----------|-------|
| <b>9</b> | b | 15x9.5mm | 29pcs |
|          | С | 6x30mm   | 29pcs |
|          | d | 4x30mm   | 20pcs |
| 8        | е |          | 16pcs |

| - • • •             | f | 4x12mm | 2pcs |
|---------------------|---|--------|------|
| <b>S</b> 0 <b>S</b> | g | 4x35mm | 2pcs |