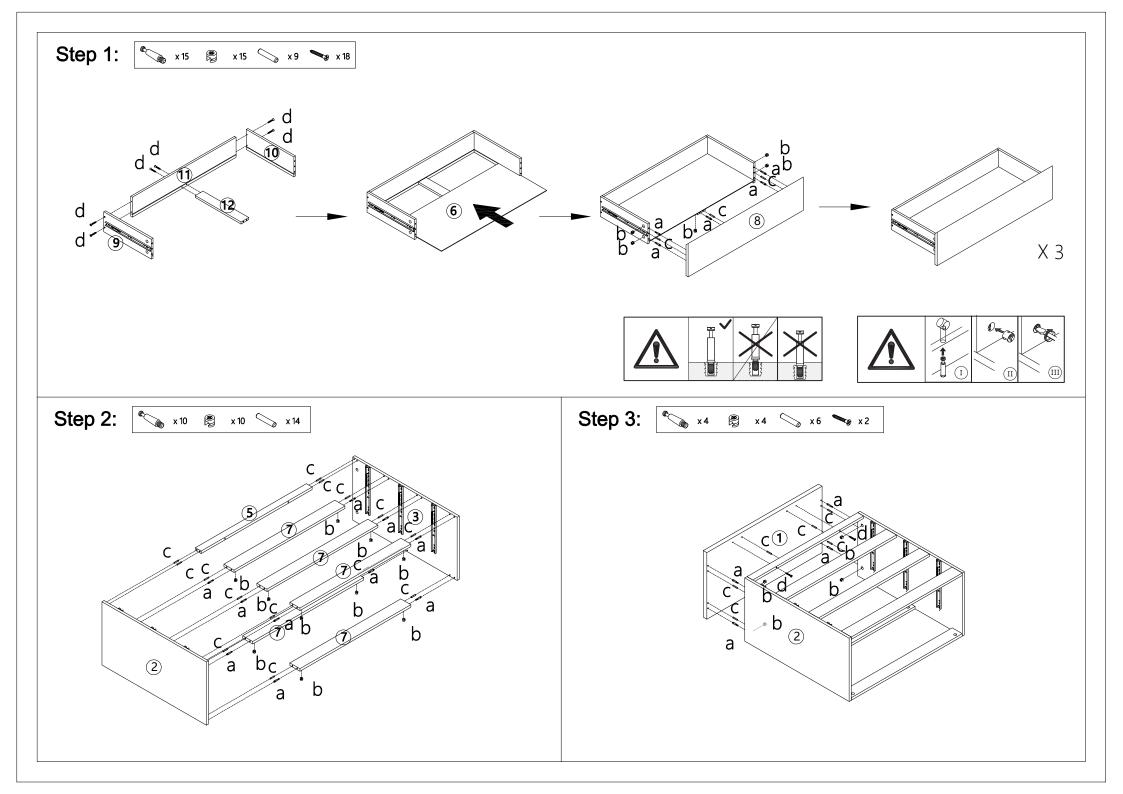

THIS UNIT.DO NOT USE THIS UNIT UNLESS ALL BOLTS AND SCREWS ARE FIRMLY SECURED.DO NOT KNOCK OR DRAG THIS UNIT.USE ONLY ON A FLAT SURFACE.ADULT ASSEMBLY REQUIRED.FAILURE TO FOLLOW THESE WARNING COULD RESULT IN SERIOUS INJURY.LOAD DRAWER EVENLY TO PREVENT FROM TIPPING OVER.THIS PACKAGE CONTAINS SMALL PARTS AND SHARP POINTS.KEEP AWAY FROM CHILDREN AND BABIES.

MAXIMUM SAFE LOAD:15KGS FOR TOP PANEL,13KGS FOR INSIDE DRAWER.

## **Hardware List**

|          | a | 6x35mm   | 29pcs |
|----------|---|----------|-------|
| <b>9</b> | b | 15x9.5mm | 29pcs |
|          | С | 6x30mm   | 29pcs |
|          | d | 4x30mm   | 20pcs |
| 8        | е |          | 16pcs |

| - • • •             | f | 4x12mm | 2pcs |
|---------------------|---|--------|------|
| <b>S</b> 0 <b>S</b> | g | 4x35mm | 2pcs |