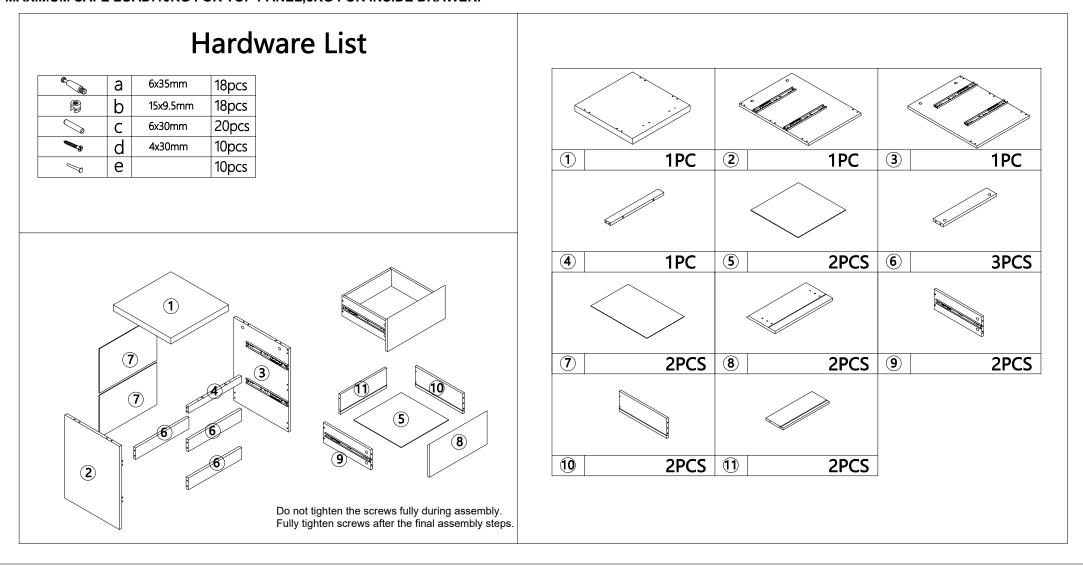

CARE INSTRUCTIONS:

WIPE CLEAN WITH A DRY CLOTH.DO NOT USE ABRASIVE MATERIALS AND SOLVENTS.CHECK AND TIGHTEN ALL PARTS REGULARLY. KEEP AWAY FROM WATER AND DIRECT SUNLIGHT.STORE IN A DRY PLACE.FOR DOMESTIC USE ONLY. FOR INDOOR USE ONLY. A MILD ODOUR MAY BE PRESENT WHEN FIRST OPENING THIS CARTON.SIMPLY ALLOW TO AIR OUTSIDE AND THIS WILL FADE.

## WARNING:

DO NOT STAND OR SIT ON THIS UNIT.DO NOT USE THIS UNIT UNLESS ALL BOLTS AND SCREWS ARE FIRMLY SECURED.DO NOT KNOCK OR DRAG THIS UNIT.USE ONLY ON A FLAT SURFACE.ADULT ASSEMBLY REQUIRED.FAILURE TO FOLLOW THESE WARNING COULD RESULT IN SERIOUS INJURY.LOAD DRAWER EVENLY TO PREVENT FROM TIPPING OVER.THIS PACKAGE CONTAINS SMALL PARTS AND SHARP POINTS.KEEP AWAY FROM CHILDREN AND BABIES. MAXIMUM SAFE LOAD:10KG FOR TOP PANEL,5KG FOR INSIDE DRAWER.