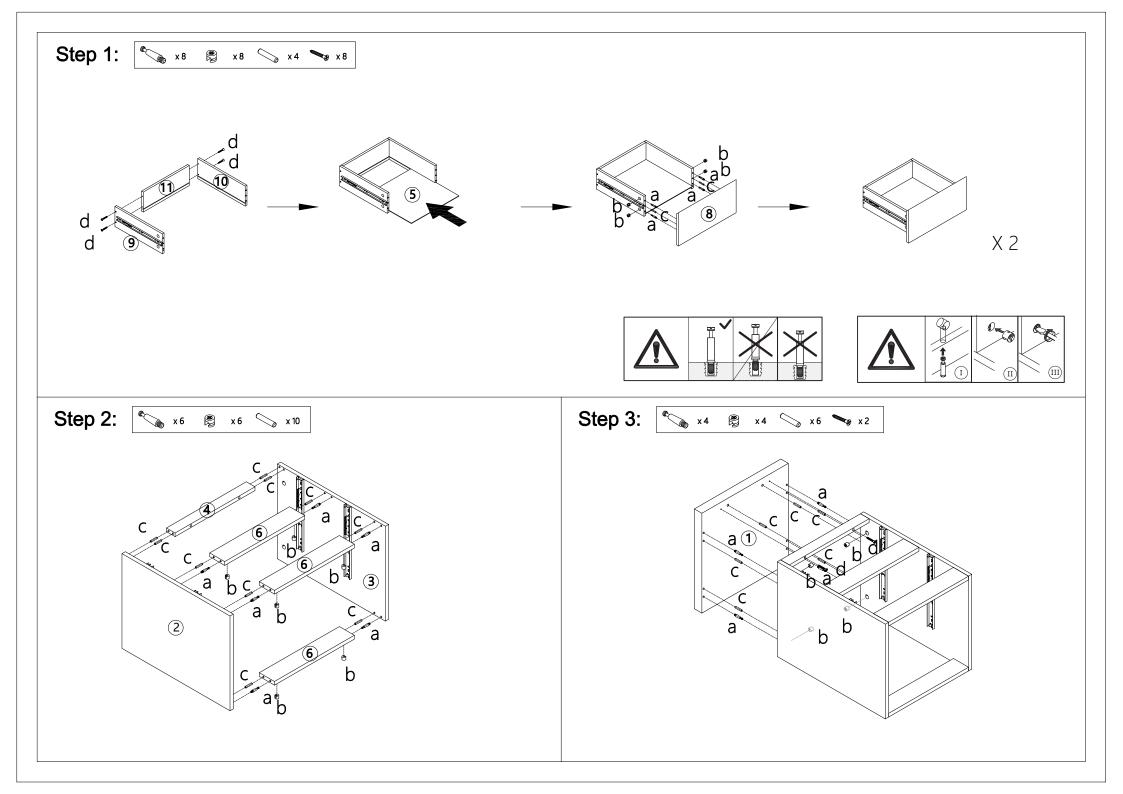

ARE INSTRUCTIONS:

WIPE CLEAN WITH A DRY CLOTH.DO NOT USE ABRASIVE MATERIALS AND SOLVENTS.CHECK AND TIGHTEN ALL PARTS REGULARLY. KEEP AWAY FROM WATER AND DIRECT SUNLIGHT.STORE IN A DRY PLACE.FOR DOMESTIC USE ONLY. FOR INDOOR USE ONLY. A MILD ODOUR MAY BE PRESENT WHEN FIRST OPENING THIS CARTON.SIMPLY ALLOW TO AIR OUTSIDE AND THIS WILL FADE.

## WARNING:

DO NOT STAND OR SIT ON THIS UNIT.DO NOT USE THIS UNIT UNLESS ALL BOLTS AND SCREWS ARE FIRMLY SECURED.DO NOT KNOCK OR DRAG THIS UNIT.USE ONLY ON A FLAT SURFACE.ADULT ASSEMBLY REQUIRED.FAILURE TO FOLLOW THESE WARNING COULD RESULT IN SERIOUS INJURY.LOAD DRAWER EVENLY TO PREVENT FROM TIPPING OVER.THIS PACKAGE CONTAINS SMALL PARTS AND SHARP POINTS.KEEP AWAY FROM CHILDREN AND BABIES. MAXIMUM SAFE LOAD:10KG FOR TOP PANEL,5KG FOR INSIDE DRAWER.