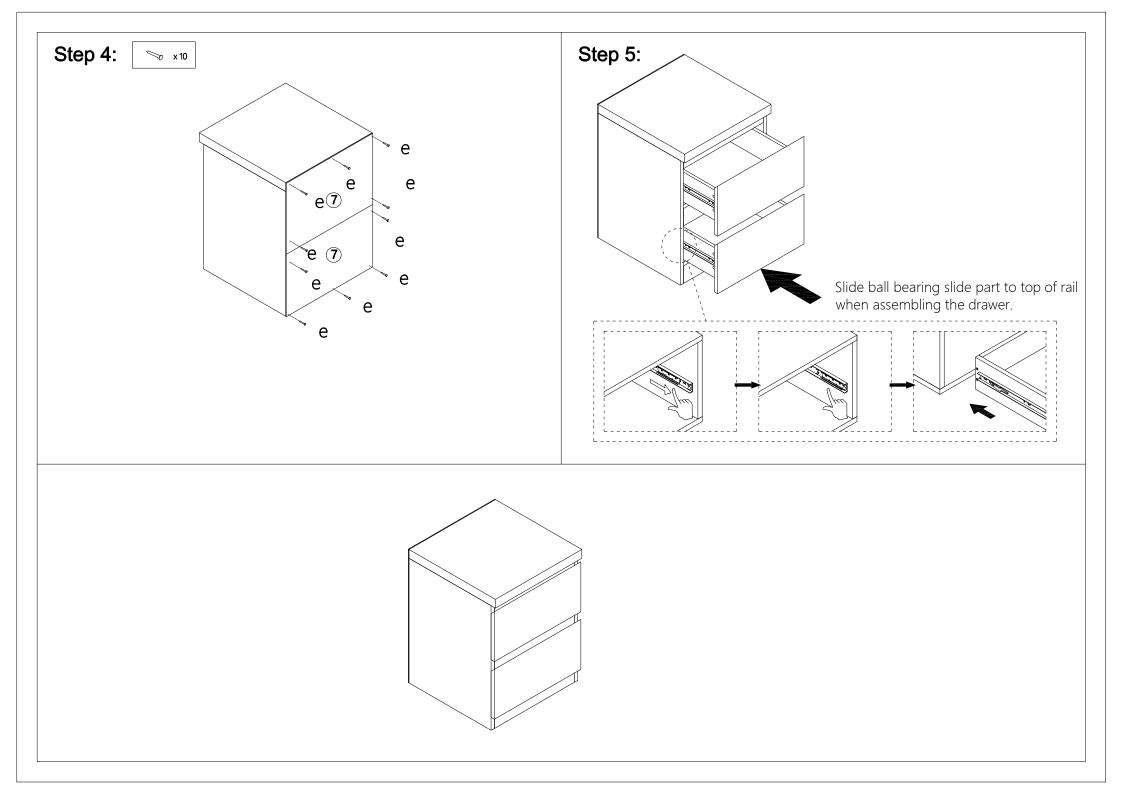

E INSTRUCTIONS:

WIPE CLEAN WITH A DRY CLOTH.DO NOT USE ABRASIVE MATERIALS AND SOLVENTS.CHECK AND TIGHTEN ALL PARTS REGULARLY. KEEP AWAY FROM WATER AND DIRECT SUNLIGHT.STORE IN A DRY PLACE.FOR DOMESTIC USE ONLY. FOR INDOOR USE ONLY. A MILD ODOUR MAY BE PRESENT WHEN FIRST OPENING THIS CARTON.SIMPLY ALLOW TO AIR OUTSIDE AND THIS WILL FADE.

## WARNING:

DO NOT STAND OR SIT ON THIS UNIT.DO NOT USE THIS UNIT UNLESS ALL BOLTS AND SCREWS ARE FIRMLY SECURED.DO NOT KNOCK OR DRAG THIS UNIT.USE ONLY ON A FLAT SURFACE.ADULT ASSEMBLY REQUIRED.FAILURE TO FOLLOW THESE WARNING COULD RESULT IN SERIOUS INJURY.LOAD DRAWER EVENLY TO PREVENT FROM TIPPING OVER.THIS PACKAGE CONTAINS SMALL PARTS AND SHARP POINTS.KEEP AWAY FROM CHILDREN AND BABIES. MAXIMUM SAFE LOAD:10KG FOR TOP PANEL,5KG FOR INSIDE DRAWER.