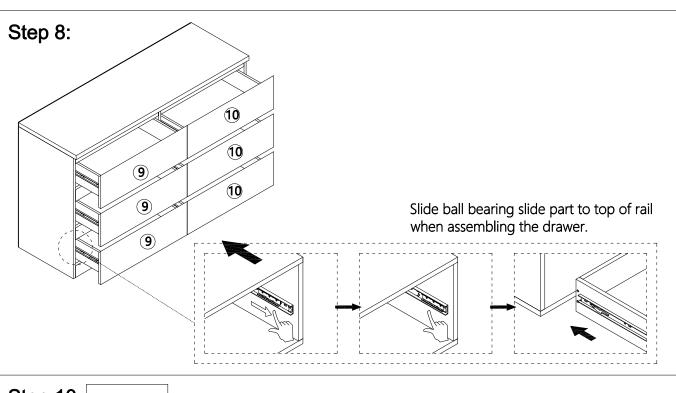

## **Hardware List**

|          | а | 6x35mm   | 46pcs |
|----------|---|----------|-------|
| <b>®</b> | b | 15x9.5mm | 56pcs |
|          | С | 6x30mm   | 42pcs |
|          | d | 4x30mm   | 40pcs |

| •             | е | 6x50mm | 5pcs  |
|---------------|---|--------|-------|
|               | f | 6x50mm | 7pcs  |
| <b>S</b>      | g |        | 18pcs |
| ø <b>&gt;</b> | h | 4x12mm | 2pcs  |