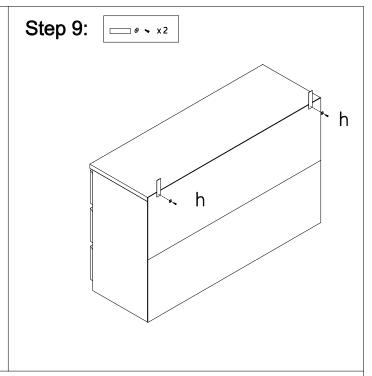

## **Hardware List**

|          | а | 6x35mm   | 46pcs |
|----------|---|----------|-------|
| <b>®</b> | b | 15x9.5mm | 56pcs |
|          | С | 6x30mm   | 42pcs |
|          | d | 4x30mm   | 40pcs |

| •             | е | 6x50mm | 5pcs  |
|---------------|---|--------|-------|
|               | f | 6x50mm | 7pcs  |
| <b>S</b>      | g |        | 18pcs |
| ø <b>&gt;</b> | h | 4x12mm | 2pcs  |