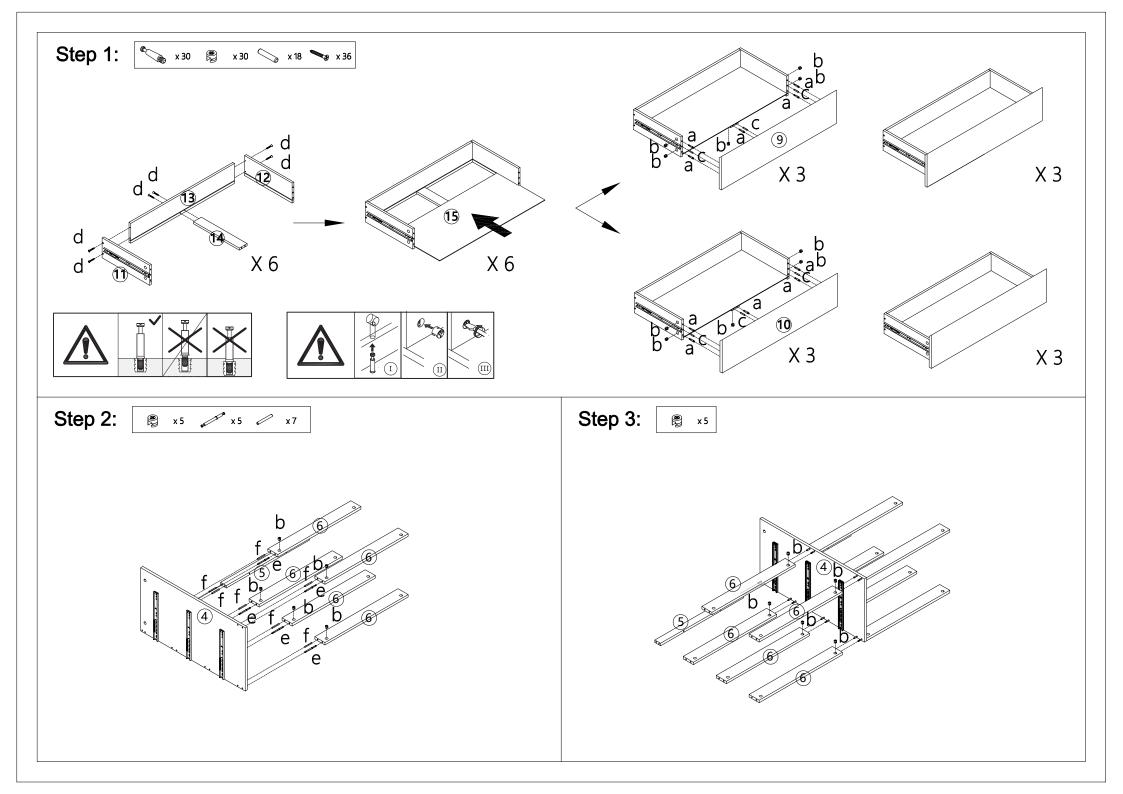

## Assembly Instruction 42941989 6 DRAWER DRESSER OAK

## **Hardware List**

|          | а | 6x35mm   | 46pcs |
|----------|---|----------|-------|
| <b>®</b> | b | 15x9.5mm | 56pcs |
|          | С | 6x30mm   | 42pcs |
|          | d | 4x30mm   | 40pcs |

| •             | е | 6x50mm | 5pcs  |
|---------------|---|--------|-------|
|               | f | 6x50mm | 7pcs  |
| <b>S</b>      | g |        | 18pcs |
| ø <b>&gt;</b> | h | 4x12mm | 2pcs  |