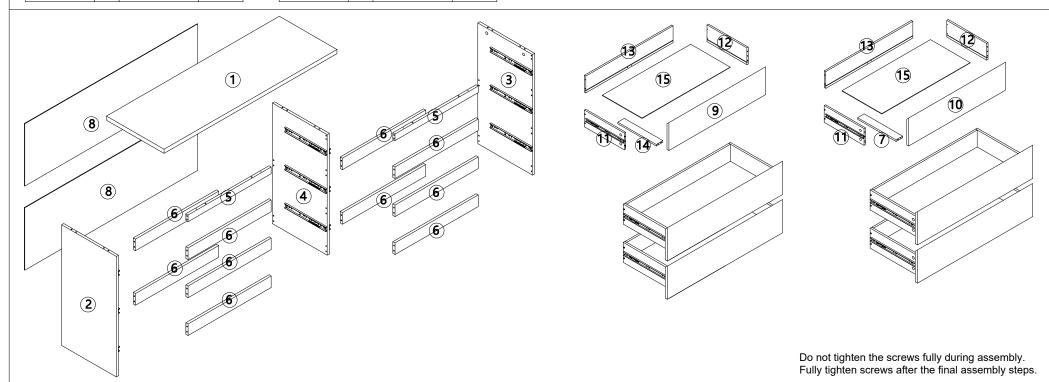

S UNIT UNLESS ALL BOLTS AND SCREWS ARE FIRMLY SECURED.DO NOT KNOCK OR DRAG THIS UNIT.USE ONLY ON A FLAT SURFACE.ADULT ASSEMBLY REQUIRED.FAILURE TO FOLLOW THESE WARNING COULD RESULT IN SERIOUS INJURY.LOAD DRAWER EVENLY TO PREVENT FROM TIPPING OVER.THIS PACKAGE CONTAINS SMALL PARTS AND SHARP POINTS.KEEP AWAY FROM CHILDREN AND BABIES.

MAXIMUM SAFE LOAD:20KGS FOR TOP PANEL,12KGS FOR INSIDE DRAWER.

## **Hardware List**

|          | а | 6x35mm   | 46pcs |
|----------|---|----------|-------|
| <b>®</b> | b | 15x9.5mm | 56pcs |
|          | С | 6x30mm   | 42pcs |
|          | d | 4x30mm   | 40pcs |

| •             | е | 6x50mm | 5pcs  |
|---------------|---|--------|-------|
|               | f | 6x50mm | 7pcs  |
| <b>S</b>      | g |        | 18pcs |
| ø <b>&gt;</b> | h | 4x12mm | 2pcs  |

















It is strongly recommended that this product is permanently fixed to the wall. Please seek professional advice if you are in doubt of what fixing device to use.

Regularly check that anchors are securely maintained.

CAUTION: for your safety when attaching the anchor fixings, please note the following: Check any electrical wires or plumbing inside the wall before drilling any holes

(if you are unsure please seek professional advice from a qualified tradesperson).