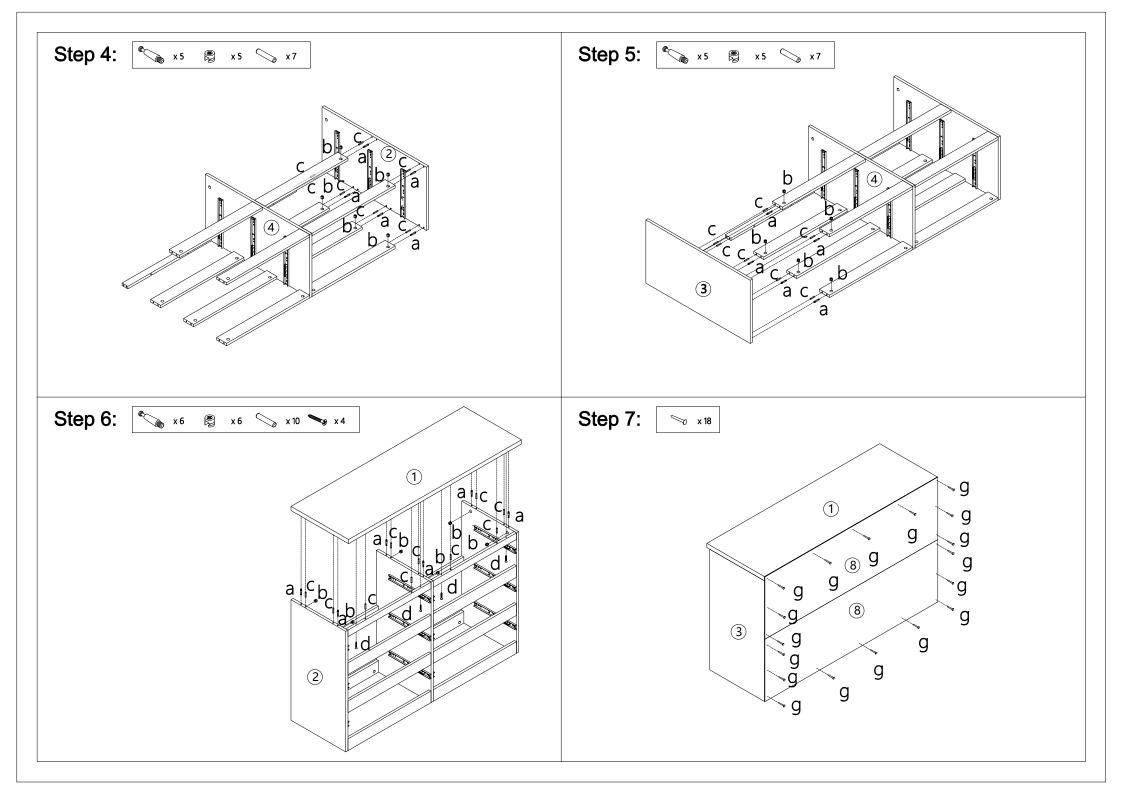

## Assembly Instruction 42941989 6 DRAWER DRESSER OAK

## **Hardware List**

|          | а | 6x35mm   | 46pcs |
|----------|---|----------|-------|
| <b>®</b> | b | 15x9.5mm | 56pcs |
|          | С | 6x30mm   | 42pcs |
|          | d | 4x30mm   | 40pcs |

| •             | е | 6x50mm | 5pcs  |
|---------------|---|--------|-------|
|               | f | 6x50mm | 7pcs  |
| <b>S</b>      | g |        | 18pcs |
| ø <b>&gt;</b> | h | 4x12mm | 2pcs  |