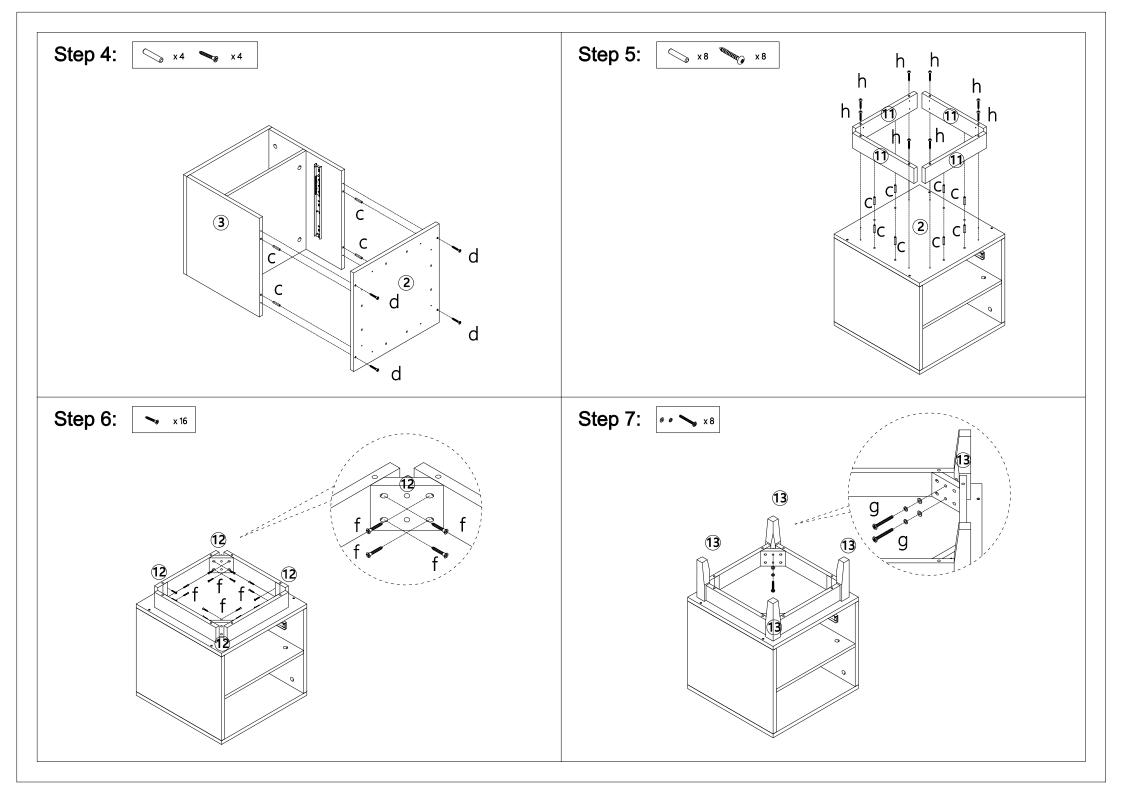

## Assembly Instruction 42941996 STEWART SIDE DRAWER

## **Hardware List**

|   | а | 6x35mm   | 10pcs |
|---|---|----------|-------|
| 9 | b | 15x9.5mm | 10pcs |
|   | С | 6x30mm   | 24pcs |
|   | d | 4x35mm   | 8pcs  |

| 8                                                                                                                                                                                                                                                                                                                                                                                                                                                                                                                                                                                                                                                                                                                                                                                                                                                                                                                                                                                                                                                                                                                                                                                                                                                                                                                                                                                                                                                                                                                                                                                                                                                                                                                                                                                                                                                                                                                                                                                                                                                                                                                              | е | 2x16mm | 8pcs  |
|--------------------------------------------------------------------------------------------------------------------------------------------------------------------------------------------------------------------------------------------------------------------------------------------------------------------------------------------------------------------------------------------------------------------------------------------------------------------------------------------------------------------------------------------------------------------------------------------------------------------------------------------------------------------------------------------------------------------------------------------------------------------------------------------------------------------------------------------------------------------------------------------------------------------------------------------------------------------------------------------------------------------------------------------------------------------------------------------------------------------------------------------------------------------------------------------------------------------------------------------------------------------------------------------------------------------------------------------------------------------------------------------------------------------------------------------------------------------------------------------------------------------------------------------------------------------------------------------------------------------------------------------------------------------------------------------------------------------------------------------------------------------------------------------------------------------------------------------------------------------------------------------------------------------------------------------------------------------------------------------------------------------------------------------------------------------------------------------------------------------------------|---|--------|-------|
| 7                                                                                                                                                                                                                                                                                                                                                                                                                                                                                                                                                                                                                                                                                                                                                                                                                                                                                                                                                                                                                                                                                                                                                                                                                                                                                                                                                                                                                                                                                                                                                                                                                                                                                                                                                                                                                                                                                                                                                                                                                                                                                                                              | f | 4x25mm | 16pcs |
| · · \                                                                                                                                                                                                                                                                                                                                                                                                                                                                                                                                                                                                                                                                                                                                                                                                                                                                                                                                                                                                                                                                                                                                                                                                                                                                                                                                                                                                                                                                                                                                                                                                                                                                                                                                                                                                                                                                                                                                                                                                                                                                                                                          | g | 6x55mm | 8pcs  |
| * TOTAL OF THE PERSON OF THE P | h | 4x55mm | 8pcs  |