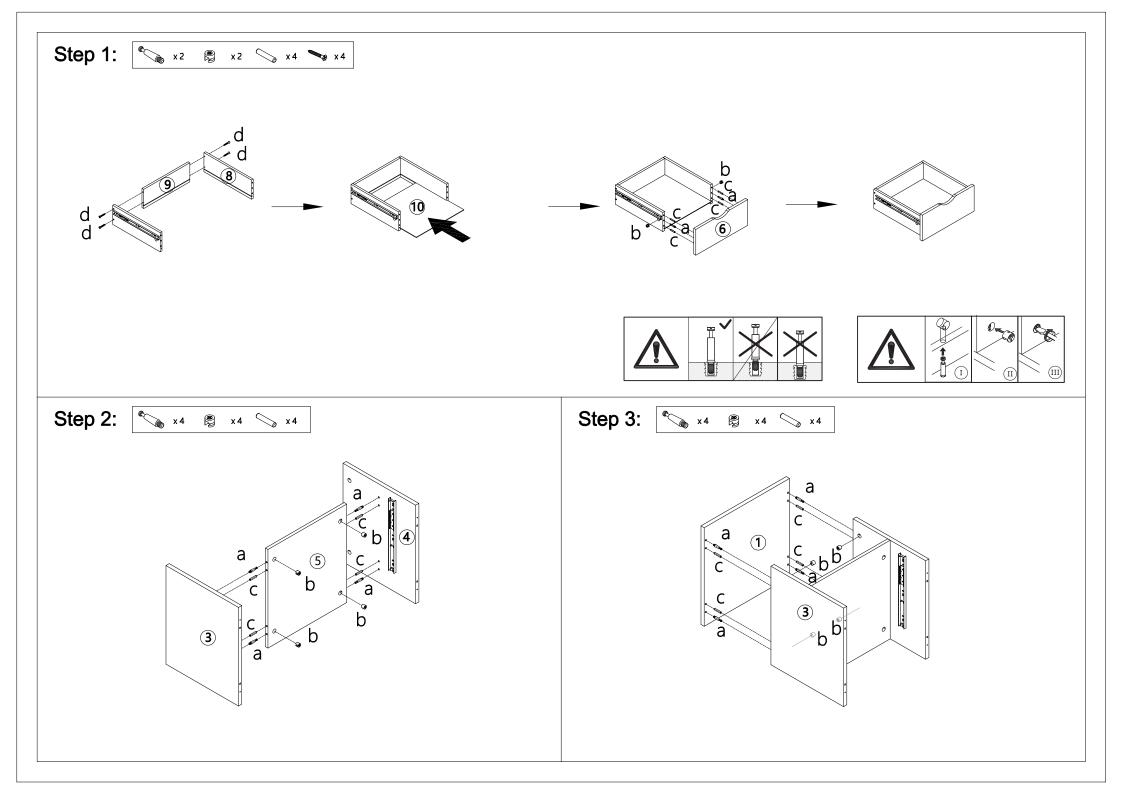

## Assembly Instruction 42941996 STEWART SIDE DRAWER

## **Hardware List**

|   | а | 6x35mm   | 10pcs |
|---|---|----------|-------|
| 9 | b | 15x9.5mm | 10pcs |
|   | С | 6x30mm   | 24pcs |
|   | d | 4x35mm   | 8pcs  |

| 8                                                                                                                                                                                                                                                                                                                                                                                                                                                                                                                                                                                                                                                                                                                                                                                                                                                                                                                                                                                                                                                                                                                                                                                                                                                                                                                                                                                                                                                                                                                                                                                                                                                                                                                                                                                                                                                                                                                                                                                                                                                                                                                              | е | 2x16mm | 8pcs  |
|--------------------------------------------------------------------------------------------------------------------------------------------------------------------------------------------------------------------------------------------------------------------------------------------------------------------------------------------------------------------------------------------------------------------------------------------------------------------------------------------------------------------------------------------------------------------------------------------------------------------------------------------------------------------------------------------------------------------------------------------------------------------------------------------------------------------------------------------------------------------------------------------------------------------------------------------------------------------------------------------------------------------------------------------------------------------------------------------------------------------------------------------------------------------------------------------------------------------------------------------------------------------------------------------------------------------------------------------------------------------------------------------------------------------------------------------------------------------------------------------------------------------------------------------------------------------------------------------------------------------------------------------------------------------------------------------------------------------------------------------------------------------------------------------------------------------------------------------------------------------------------------------------------------------------------------------------------------------------------------------------------------------------------------------------------------------------------------------------------------------------------|---|--------|-------|
| 7                                                                                                                                                                                                                                                                                                                                                                                                                                                                                                                                                                                                                                                                                                                                                                                                                                                                                                                                                                                                                                                                                                                                                                                                                                                                                                                                                                                                                                                                                                                                                                                                                                                                                                                                                                                                                                                                                                                                                                                                                                                                                                                              | f | 4x25mm | 16pcs |
| · · \                                                                                                                                                                                                                                                                                                                                                                                                                                                                                                                                                                                                                                                                                                                                                                                                                                                                                                                                                                                                                                                                                                                                                                                                                                                                                                                                                                                                                                                                                                                                                                                                                                                                                                                                                                                                                                                                                                                                                                                                                                                                                                                          | g | 6x55mm | 8pcs  |
| * TOTAL OF THE PERSON OF THE P | h | 4x55mm | 8pcs  |