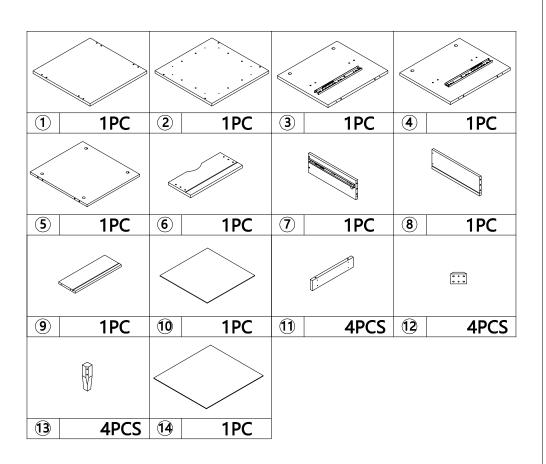

| g | 6x55mm | 8pcs  |
| * TOTAL OF THE PERSON OF THE P | h | 4x55mm | 8pcs  |