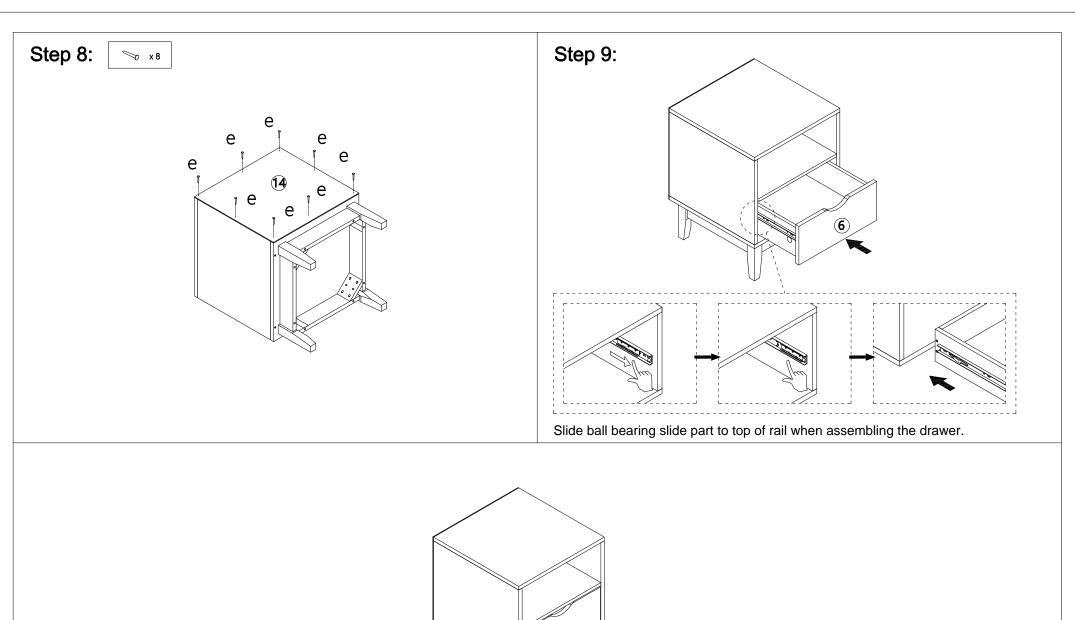

## **Hardware List**

|   | а | 6x35mm   | 10pcs |
|---|---|----------|-------|
| 9 | b | 15x9.5mm | 10pcs |
|   | С | 6x30mm   | 24pcs |
|   | d | 4x35mm   | 8pcs  |

| 8                                                                                                                                                                                                                                                                                                                                                                                                                                                                                                                                                                                                                                                                                                                                                                                                                                                                                                                                                                                                                                                                                                                                                                                                                                                                                                                                                                                                                                                                                                                                                                                                                                                                                                                                                                                                                                                                                                                                                                                                                                                                                                                              | е | 2x16mm | 8pcs  |
|--------------------------------------------------------------------------------------------------------------------------------------------------------------------------------------------------------------------------------------------------------------------------------------------------------------------------------------------------------------------------------------------------------------------------------------------------------------------------------------------------------------------------------------------------------------------------------------------------------------------------------------------------------------------------------------------------------------------------------------------------------------------------------------------------------------------------------------------------------------------------------------------------------------------------------------------------------------------------------------------------------------------------------------------------------------------------------------------------------------------------------------------------------------------------------------------------------------------------------------------------------------------------------------------------------------------------------------------------------------------------------------------------------------------------------------------------------------------------------------------------------------------------------------------------------------------------------------------------------------------------------------------------------------------------------------------------------------------------------------------------------------------------------------------------------------------------------------------------------------------------------------------------------------------------------------------------------------------------------------------------------------------------------------------------------------------------------------------------------------------------------|---|--------|-------|
| 7                                                                                                                                                                                                                                                                                                                                                                                                                                                                                                                                                                                                                                                                                                                                                                                                                                                                                                                                                                                                                                                                                                                                                                                                                                                                                                                                                                                                                                                                                                                                                                                                                                                                                                                                                                                                                                                                                                                                                                                                                                                                                                                              | f | 4x25mm | 16pcs |
| · · \                                                                                                                                                                                                                                                                                                                                                                                                                                                                                                                                                                                                                                                                                                                                                                                                                                                                                                                                                                                                                                                                                                                                                                                                                                                                                                                                                                                                                                                                                                                                                                                                                                                                                                                                                                                                                                                                                                                                                                                                                                                                                                                          | g | 6x55mm | 8pcs  |
| * TOTAL OF THE PERSON OF THE P | h | 4x55mm | 8pcs  |