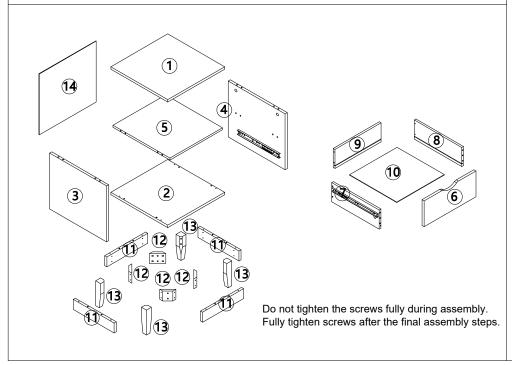

| g | 6x55mm | 8pcs  |
| * TOTAL OF THE PERSON OF THE P | h | 4x55mm | 8pcs  |