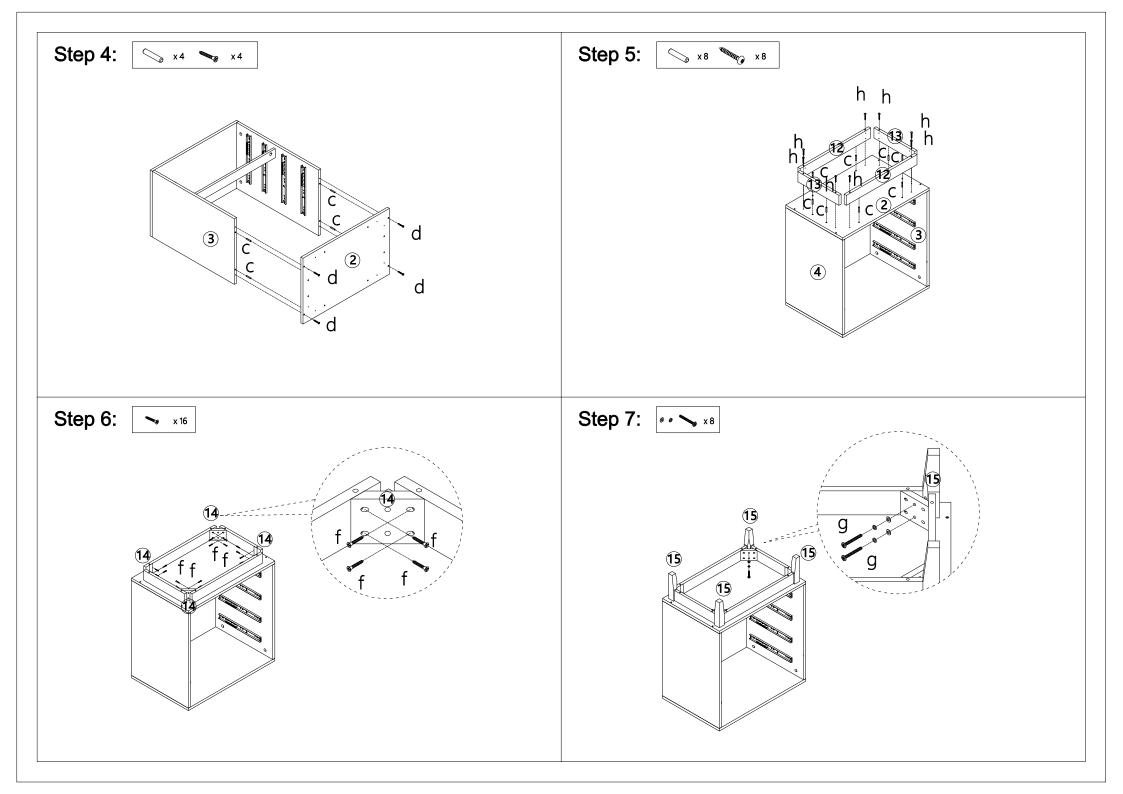

## **Hardware List**

|          | а | 6x35mm   | 26pcs |
|----------|---|----------|-------|
| <b>®</b> | b | 15x9.5mm | 26pcs |
|          | С | 6x30mm   | 26pcs |
|          | d | 4x35mm   | 28pcs |
| 8        | е | 2x16mm   | 16pcs |

| ~          | f | 4x25mm | 16pcs |
|------------|---|--------|-------|
| 0.         | g | 6x55mm | 8pcs  |
| Tillian Co | h | 4x55mm | 8pcs  |
| @ <b>~</b> | i | 4x12mm | 2pcs  |
| <b>50</b>  | j | 4x35mm | 2pcs  |