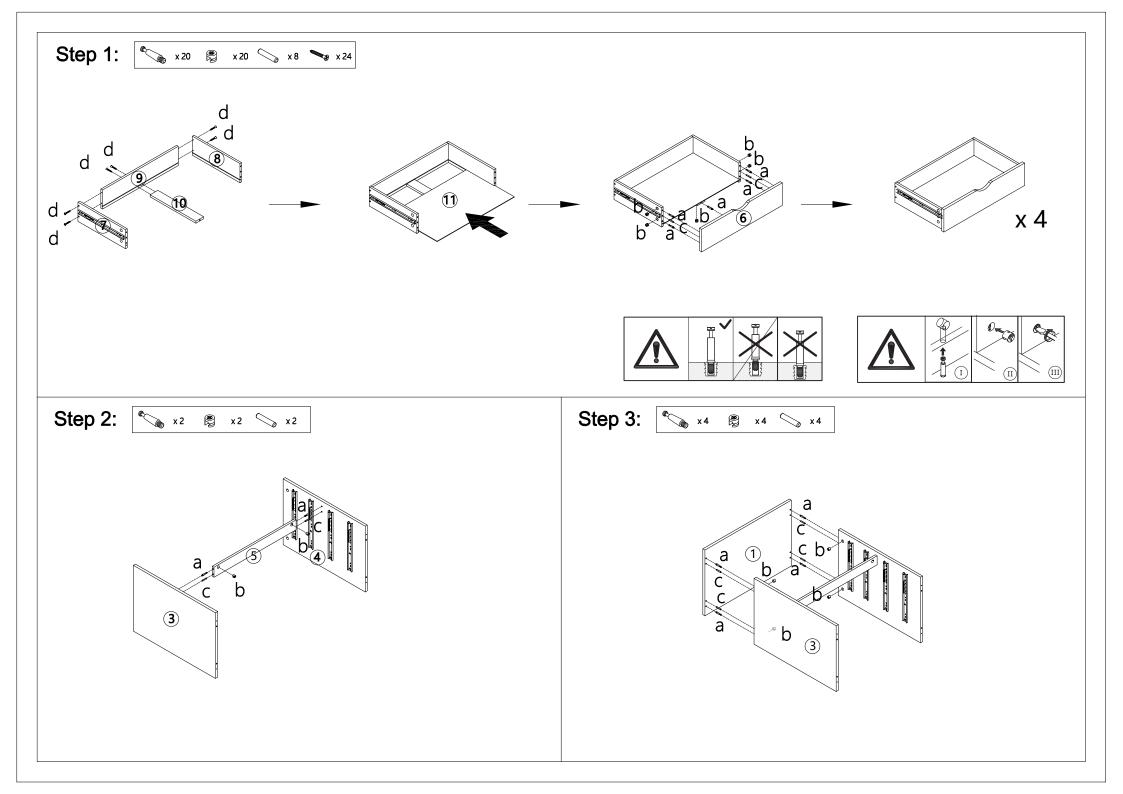

## **Hardware List**

|          | а | 6x35mm   | 26pcs |
|----------|---|----------|-------|
| <b>®</b> | b | 15x9.5mm | 26pcs |
|          | С | 6x30mm   | 26pcs |
|          | d | 4x35mm   | 28pcs |
| 8        | е | 2x16mm   | 16pcs |

| ~          | f | 4x25mm | 16pcs |
|------------|---|--------|-------|
| 0.         | g | 6x55mm | 8pcs  |
| Tillian Co | h | 4x55mm | 8pcs  |
| @ <b>~</b> | i | 4x12mm | 2pcs  |
| <b>50</b>  | j | 4x35mm | 2pcs  |