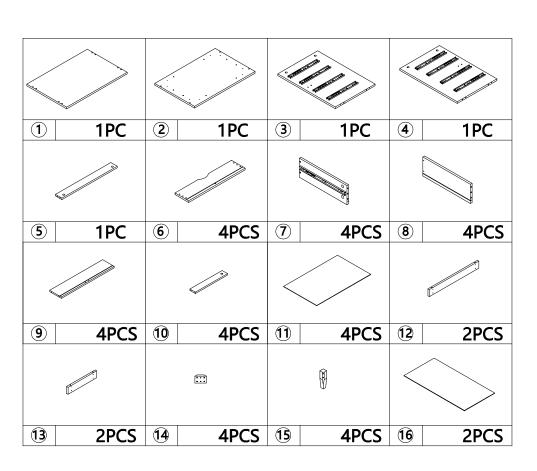

O NOT KNOCK OR DRAG THIS UNIT.USE ONLY ON A FLAT SURFACE.ADULT ASSEMBLY REQUIRED.FAILURE TO FOLLOW THESE WARNING COULD RESULT IN SERIOUS INJURY.LOAD DRAWER EVENLY TO PREVENT FROM TIPPING OVER.THIS PACKAGE CONTAINS SMALL PARTS AND SHARP POINTS.KEEP AWAY FROM CHILDREN AND BABIES.

MAXIMUM SAFE LOAD:10KG FOR TOP PANEL,10KG FOR INSIDE DRAWER.

## **Hardware List**

|          | а | 6x35mm   | 26pcs |
|----------|---|----------|-------|
| <b>®</b> | b | 15x9.5mm | 26pcs |
|          | С | 6x30mm   | 26pcs |
|          | d | 4x35mm   | 28pcs |
| 8        | е | 2x16mm   | 16pcs |

| ~          | f | 4x25mm | 16pcs |
|------------|---|--------|-------|
| 0.         | g | 6x55mm | 8pcs  |
| Tillian Co | h | 4x55mm | 8pcs  |
| @ <b>~</b> | i | 4x12mm | 2pcs  |
| <b>50</b>  | j | 4x35mm | 2pcs  |























It is strongly recommended that this product is permanently fixed to the wall. Please seek professional advice if you are in doubt of what fixing device to use.

Regularly check that anchors are securely maintained.

CAUTION: for your safety when attaching the anchor fixings, please note the following: Check any electrical wires or plumbing inside the wall before drilling any holes

(if you are unsure please seek professional advice from a qualified tradesperson).