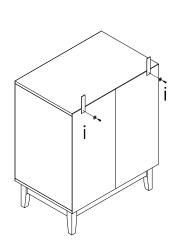

| ~          | f | 4x25mm | 16pcs |
|------------|---|--------|-------|
| 0.         | g | 6x55mm | 8pcs  |
| Tillian Co | h | 4x55mm | 8pcs  |
| @ <b>~</b> | i | 4x12mm | 2pcs  |
| <b>50</b>  | j | 4x35mm | 2pcs  |

It is strongly recommended that this product is permanently fixed to the wall. Please seek professional advice if you are in doubt of what fixing device to use.

Regularly check that anchors are securely maintained.

CAUTION: for your safety when attaching the anchor fixings, please note the following: Check any electrical wires or plumbing inside the wall before drilling any holes

(if you are unsure please seek professional advice from a qualified tradesperson).