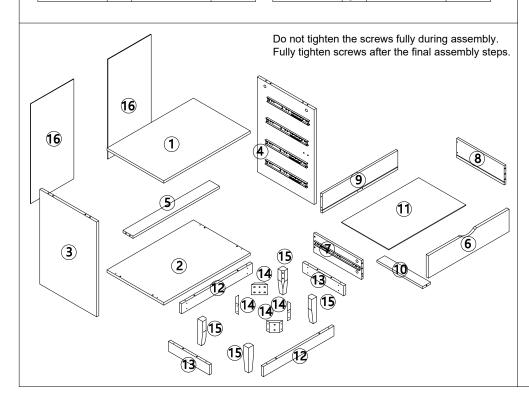

.DO NOT KNOCK OR DRAG THIS UNIT.USE ONLY ON A FLAT SURFACE.ADULT ASSEMBLY REQUIRED.FAILURE TO FOLLOW THESE WARNING COULD RESULT IN SERIOUS INJURY.LOAD DRAWER EVENLY TO PREVENT FROM TIPPING OVER.THIS PACKAGE CONTAINS SMALL PARTS AND SHARP POINTS.KEEP AWAY FROM CHILDREN AND BABIES.

MAXIMUM SAFE LOAD:10KG FOR TOP PANEL,10KG FOR INSIDE DRAWER.

## **Hardware List**

|          | а | 6x35mm   | 26pcs |
|----------|---|----------|-------|
| <b>®</b> | b | 15x9.5mm | 26pcs |
|          | С | 6x30mm   | 26pcs |
|          | d | 4x35mm   | 28pcs |
| 8        | е | 2x16mm   | 16pcs |

| ~          | f | 4x25mm | 16pcs |
|------------|---|--------|-------|
| 0.         | g | 6x55mm | 8pcs  |
| Tillian Co | h | 4x55mm | 8pcs  |
| @ <b>~</b> | i | 4x12mm | 2pcs  |
| <b>50</b>  | j | 4x35mm | 2pcs  |























It is strongly recommended that this product is permanently fixed to the wall. Please seek professional advice if you are in doubt of what fixing device to use.

Regularly check that anchors are securely maintained.

CAUTION: for your safety when attaching the anchor fixings, please note the following: Check any electrical wires or plumbing inside the wall before drilling any holes

(if you are unsure please seek professional advice from a qualified tradesperson).