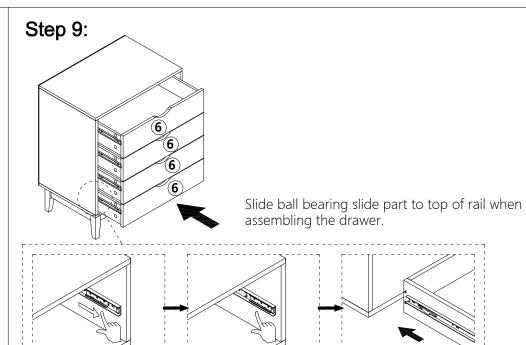

## **Hardware List**

|          | а | 6x35mm   | 26pcs |
|----------|---|----------|-------|
| <b>®</b> | b | 15x9.5mm | 26pcs |
|          | С | 6x30mm   | 26pcs |
|          | d | 4x35mm   | 28pcs |
| 8        | е | 2x16mm   | 16pcs |