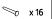

## **Hardware List**

|          | а | 6x35mm   | 26pcs |
|----------|---|----------|-------|
| <b>®</b> | b | 15x9.5mm | 26pcs |
|          | С | 6x30mm   | 26pcs |
|          | d | 4x35mm   | 28pcs |
| 8        | е | 2x16mm   | 16pcs |