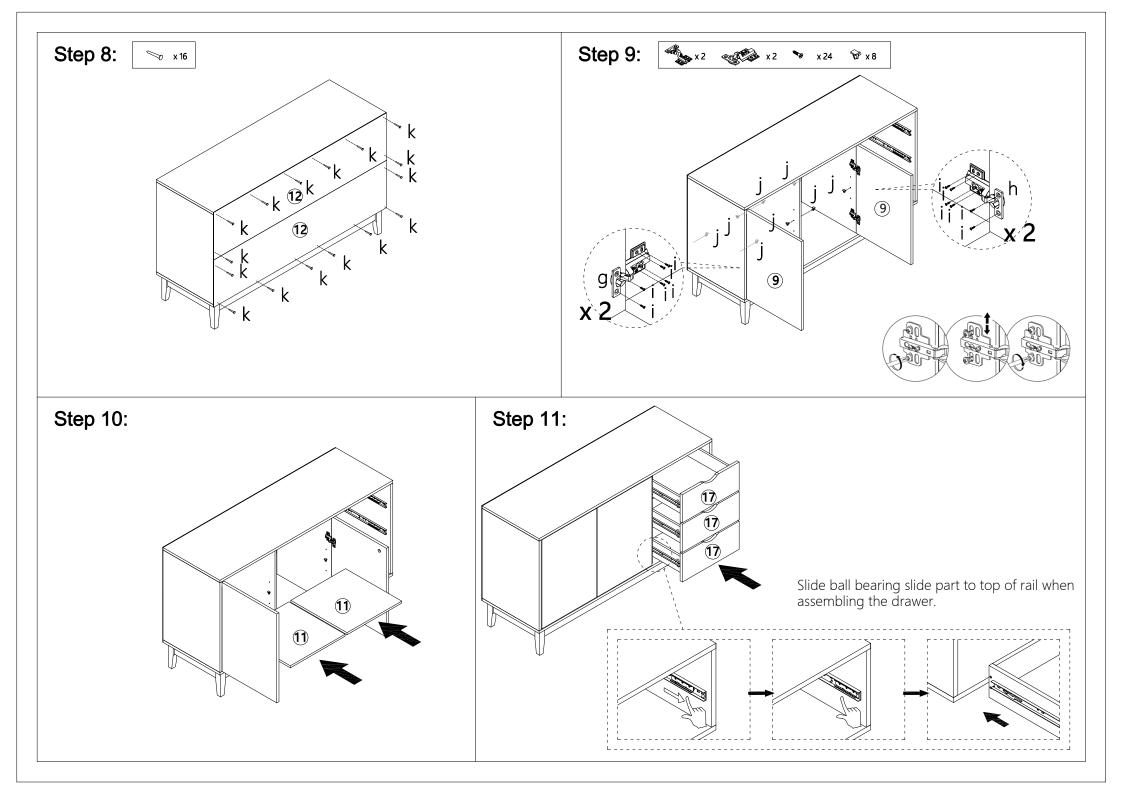

VENTS.CHECK AND TIGHTEN ALL PARTS REGULARLY.DO NOT PLACE HOT ITEMS SUCH AS COFFEE CUPS DIRECTLY ON THE SURFACE.KEEP AWAY FROM WATER AND DIRECT SUNLIGHT.STORE IN A DRY PLACE.FOR DOMESTIC USE ONLY.FOR INDOOR USE ONLY.A MILD ODOUR MAY BE PRESENT WHEN FIRST OPENING THIS CARTON.SIMPLY ALLOW TO AIR OUTSIDE AND THIS WILL FADE. WARNING:

DO NOT STAND OR SIT ON THIS UNIT.DO NOT USE THIS UNIT UNLESS ALL BOLTS AND SCREWS ARE FIRMLY SECURED.DO NOT KNOCK OR DRAG THIS UNIT.USE ONLY ON A FLAT SURFACE.ADULT ASSEMBLY REQUIRED.FAILURE TO FOLLOW THESE WARNING COULD RESULT IN SERIOUS INJURY.LOAD DRAWER EVENLY TO PREVENT FROM TIPPING OVER.THIS PACKAGE CONTAINS SMALL PARTS AND SHARP POINTS.KEEP AWAY FROM CHILDREN AND BABIES. MAXIMUM SAFE LOAD:20KGS FOR TOP PANEL,5KGS FOR INSIDE DRAWER.10KGS FOR SHELF.