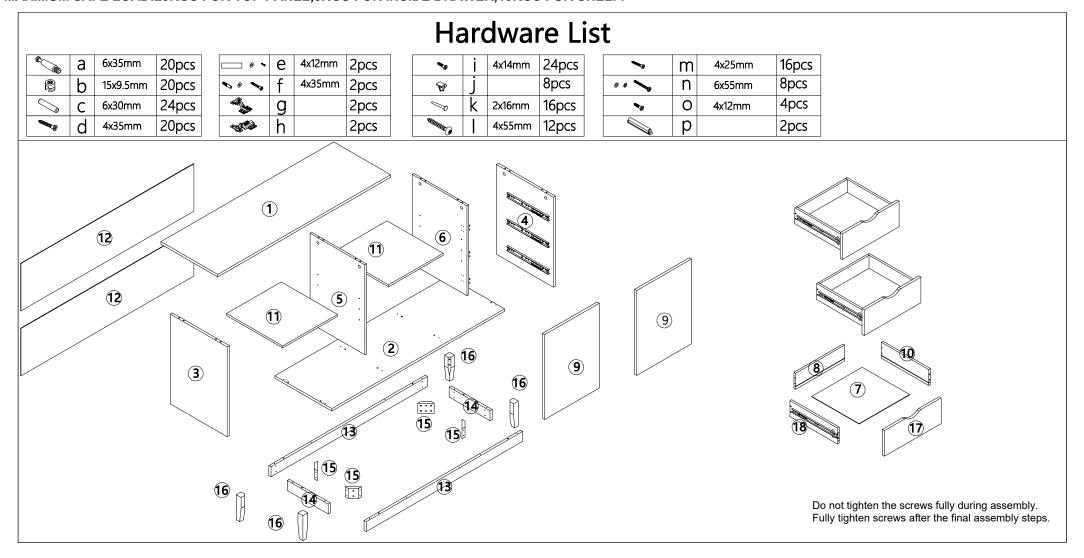

DO NOT STAND OR SIT ON THIS UNIT.DO NOT USE THIS UNIT UNLESS ALL BOLTS AND SCREWS ARE FIRMLY SECURED.DO NOT KNOCK OR DRAG THIS UNIT.USE ONLY ON A FLAT SURFACE.ADULT ASSEMBLY REQUIRED.FAILURE TO FOLLOW THESE WARNING COULD RESULT IN SERIOUS INJURY.LOAD DRAWER EVENLY TO PREVENT FROM TIPPING OVER.THIS PACKAGE CONTAINS SMALL PARTS AND SHARP POINTS.KEEP AWAY FROM CHILDREN AND BABIES. MAXIMUM SAFE LOAD:20KGS FOR TOP PANEL,5KGS FOR INSIDE DRAWER.10KGS FOR SHELF.