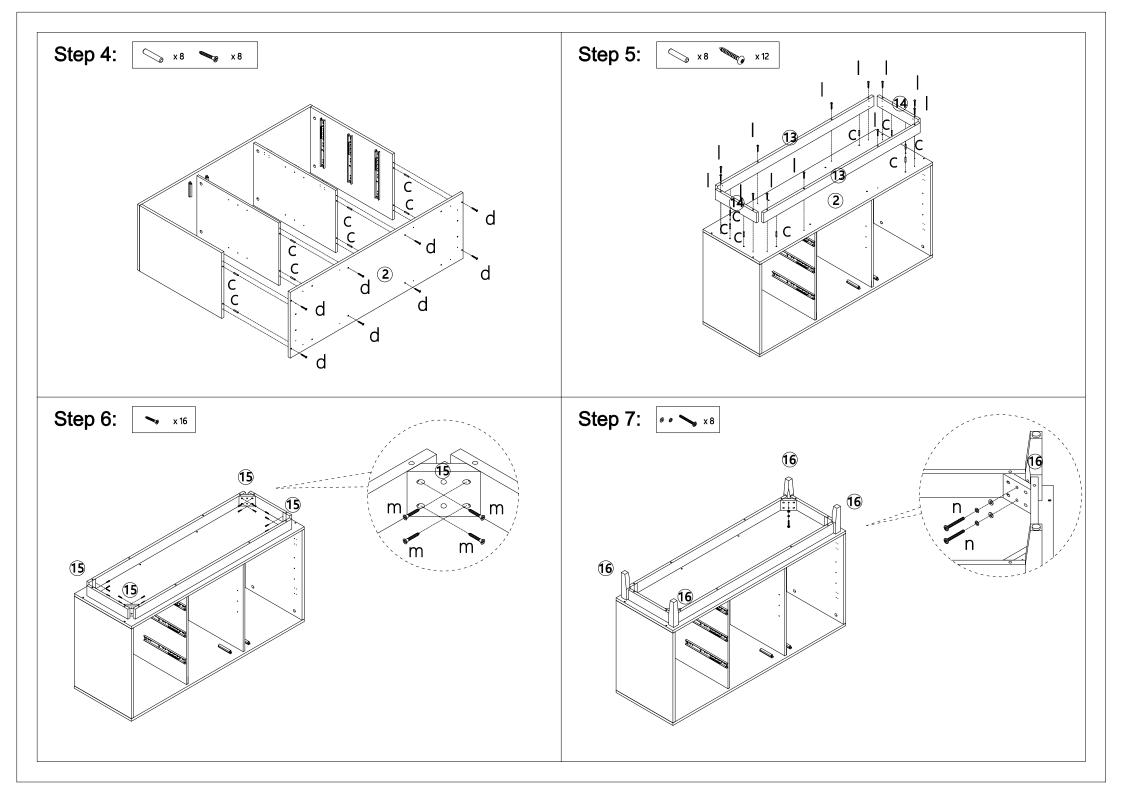

DO NOT STAND OR SIT ON THIS UNIT.DO NOT USE THIS UNIT UNLESS ALL BOLTS AND SCREWS ARE FIRMLY SECURED.DO NOT KNOCK OR DRAG THIS UNIT.USE ONLY ON A FLAT SURFACE.ADULT ASSEMBLY REQUIRED.FAILURE TO FOLLOW THESE WARNING COULD RESULT IN SERIOUS INJURY.LOAD DRAWER EVENLY TO PREVENT FROM TIPPING OVER.THIS PACKAGE CONTAINS SMALL PARTS AND SHARP POINTS.KEEP AWAY FROM CHILDREN AND BABIES. MAXIMUM SAFE LOAD:20KGS FOR TOP PANEL,5KGS FOR INSIDE DRAWER.10KGS FOR SHELF.