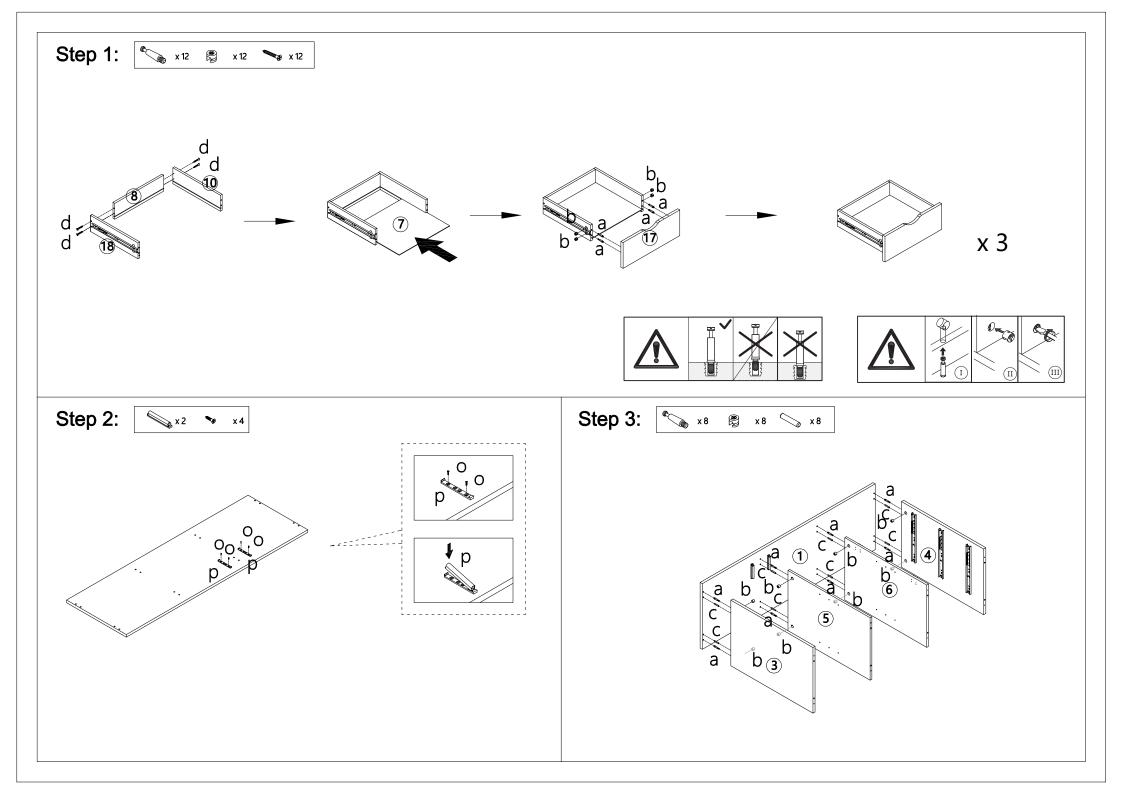

DO NOT STAND OR SIT ON THIS UNIT.DO NOT USE THIS UNIT UNLESS ALL BOLTS AND SCREWS ARE FIRMLY SECURED.DO NOT KNOCK OR DRAG THIS UNIT.USE ONLY ON A FLAT SURFACE.ADULT ASSEMBLY REQUIRED.FAILURE TO FOLLOW THESE WARNING COULD RESULT IN SERIOUS INJURY.LOAD DRAWER EVENLY TO PREVENT FROM TIPPING OVER.THIS PACKAGE CONTAINS SMALL PARTS AND SHARP POINTS.KEEP AWAY FROM CHILDREN AND BABIES. MAXIMUM SAFE LOAD:20KGS FOR TOP PANEL,5KGS FOR INSIDE DRAWER.10KGS FOR SHELF.