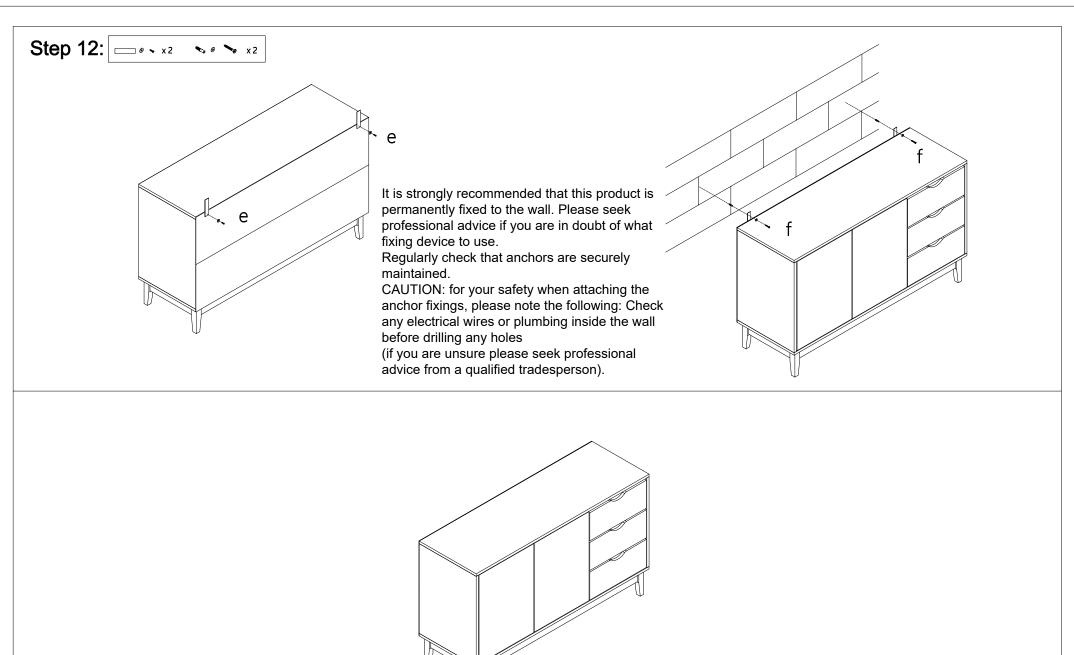

NTS.CHECK AND TIGHTEN ALL PARTS REGULARLY.DO NOT PLACE HOT ITEMS SUCH AS COFFEE CUPS DIRECTLY ON THE SURFACE.KEEP AWAY FROM WATER AND DIRECT SUNLIGHT.STORE IN A DRY PLACE.FOR DOMESTIC USE ONLY.FOR INDOOR USE ONLY.A MILD ODOUR MAY BE PRESENT WHEN FIRST OPENING THIS CARTON.SIMPLY ALLOW TO AIR OUTSIDE AND THIS WILL FADE. WARNING:

DO NOT STAND OR SIT ON THIS UNIT.DO NOT USE THIS UNIT UNLESS ALL BOLTS AND SCREWS ARE FIRMLY SECURED.DO NOT KNOCK OR DRAG THIS UNIT.USE ONLY ON A FLAT SURFACE.ADULT ASSEMBLY REQUIRED.FAILURE TO FOLLOW THESE WARNING COULD RESULT IN SERIOUS INJURY.LOAD DRAWER EVENLY TO PREVENT FROM TIPPING OVER.THIS PACKAGE CONTAINS SMALL PARTS AND SHARP POINTS.KEEP AWAY FROM CHILDREN AND BABIES. MAXIMUM SAFE LOAD:20KGS FOR TOP PANEL,5KGS FOR INSIDE DRAWER.10KGS FOR SHELF.