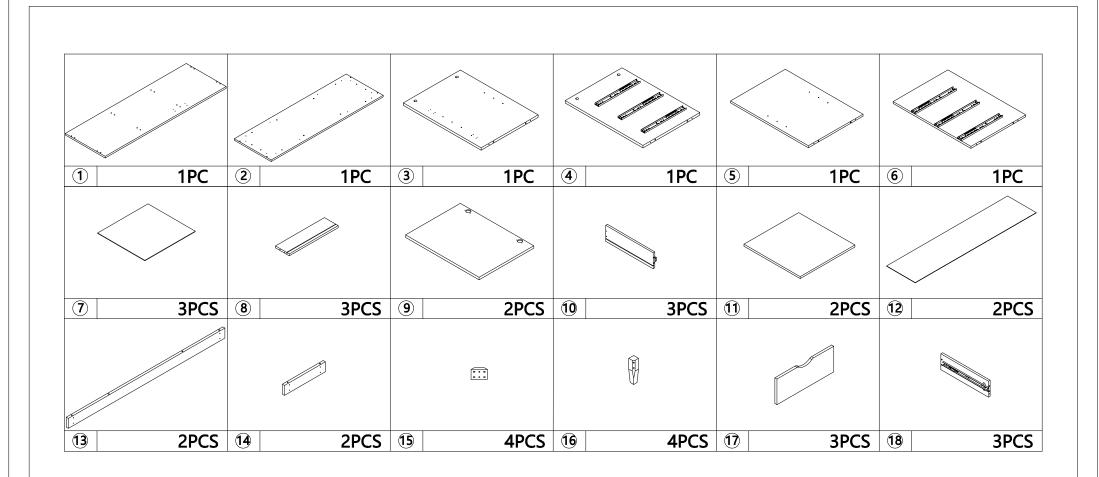

DO NOT STAND OR SIT ON THIS UNIT.DO NOT USE THIS UNIT UNLESS ALL BOLTS AND SCREWS ARE FIRMLY SECURED.DO NOT KNOCK OR DRAG THIS UNIT.USE ONLY ON A FLAT SURFACE.ADULT ASSEMBLY REQUIRED.FAILURE TO FOLLOW THESE WARNING COULD RESULT IN SERIOUS INJURY.LOAD DRAWER EVENLY TO PREVENT FROM TIPPING OVER.THIS PACKAGE CONTAINS SMALL PARTS AND SHARP POINTS.KEEP AWAY FROM CHILDREN AND BABIES. MAXIMUM SAFE LOAD:20KGS FOR TOP PANEL,5KGS FOR INSIDE DRAWER.10KGS FOR SHELF.