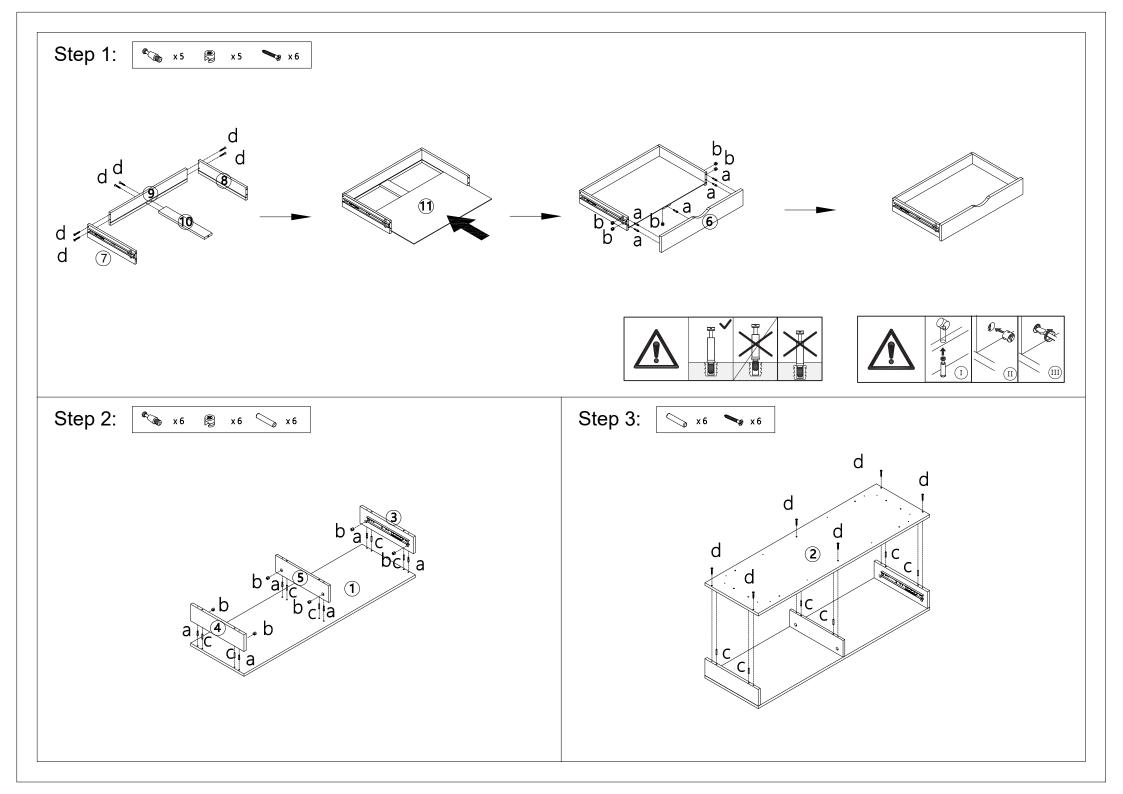

NS:

WIPE CLEAN WITH A DRY CLOTH.DO NOT USE ABRASIVE MATERIALS AND SOLVENTS.CHECK AND TIGHTEN ALL PARTS REGULARLY. KEEP AWAY FROM WATER AND DIRECT SUNLIGHT.STORE IN A DRY PLACE.FOR DOMESTIC USE ONLY. FOR INDOOR USE ONLY. A MILD ODOUR MAY BE PRESENT WHEN FIRST OPENING THIS CARTON.SIMPLY ALLOW TO AIR OUTSIDE AND THIS WILL FADE.

## WARNING:

DO NOT STAND OR SIT ON THIS UNIT.DO NOT USE THIS UNIT UNLESS ALL BOLTS AND SCREWS ARE FIRMLY SECURED.DO NOT KNOCK OR DRAG THIS UNIT.USE ONLY ON A FLAT SURFACE.ADULT ASSEMBLY REQUIRED.FAILURE TO FOLLOW THESE WARNING COULD RESULT IN SERIOUS INJURY.LOAD DRAWER EVENLY TO PREVENT FROM TIPPING OVER.THIS PACKAGE CONTAINS SMALL PARTS AND SHARP POINTS.KEEP AWAY FROM CHILDREN AND BABIES. MAXIMUM SAFE LOAD:30KGS FOR TOP PANEL,5KGS FOR DRAWER,5KGS FOR LAYER.