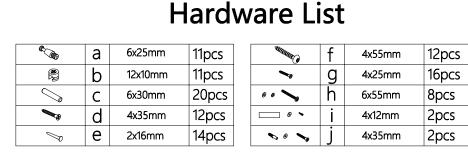

RUCTIONS:

WIPE CLEAN WITH A DRY CLOTH.DO NOT USE ABRASIVE MATERIALS AND SOLVENTS.CHECK AND TIGHTEN ALL PARTS REGULARLY. KEEP AWAY FROM WATER AND DIRECT SUNLIGHT.STORE IN A DRY PLACE.FOR DOMESTIC USE ONLY. FOR INDOOR USE ONLY. A MILD ODOUR MAY BE PRESENT WHEN FIRST OPENING THIS CARTON.SIMPLY ALLOW TO AIR OUTSIDE AND THIS WILL FADE.

## WARNING:

DO NOT STAND OR SIT ON THIS UNIT.DO NOT USE THIS UNIT UNLESS ALL BOLTS AND SCREWS ARE FIRMLY SECURED.DO NOT KNOCK OR DRAG THIS UNIT.USE ONLY ON A FLAT SURFACE.ADULT ASSEMBLY REQUIRED.FAILURE TO FOLLOW THESE WARNING COULD RESULT IN SERIOUS INJURY.LOAD DRAWER EVENLY TO PREVENT FROM TIPPING OVER.THIS PACKAGE CONTAINS SMALL PARTS AND SHARP POINTS.KEEP AWAY FROM CHILDREN AND BABIES. MAXIMUM SAFE LOAD:30KGS FOR TOP PANEL,5KGS FOR DRAWER,5KGS FOR LAYER.