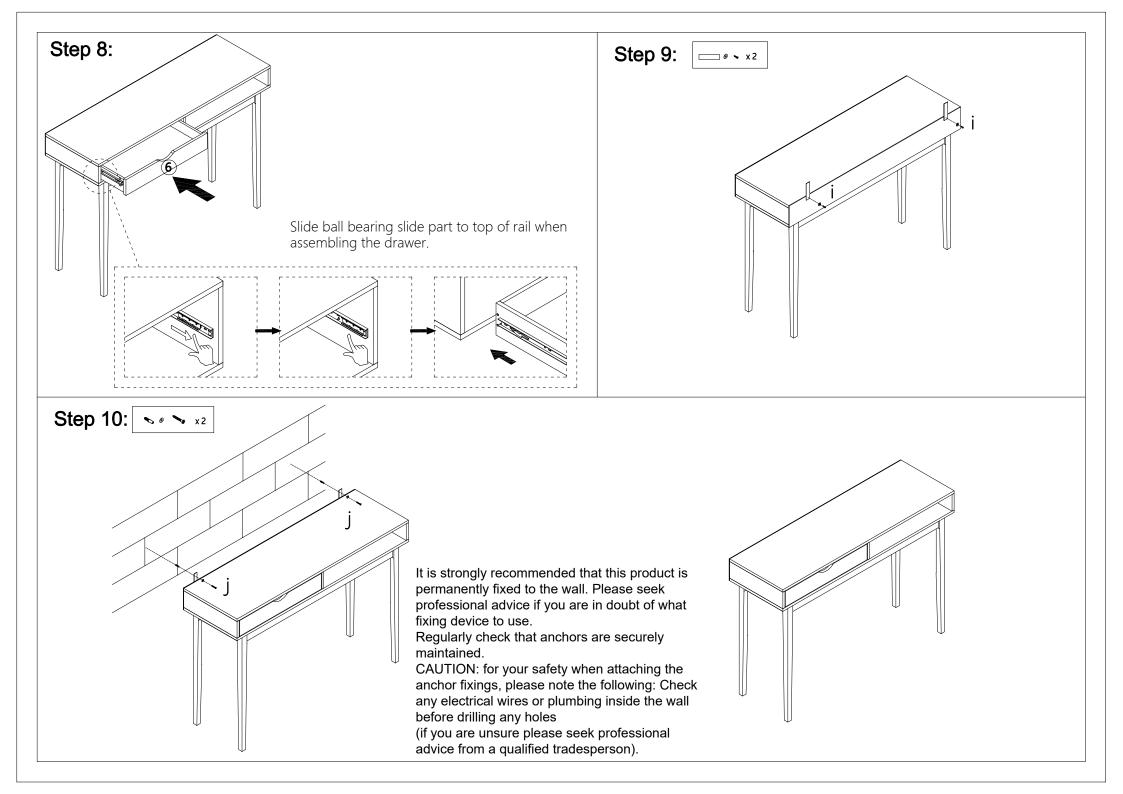

WIPE CLEAN WITH A DRY CLOTH.DO NOT USE ABRASIVE MATERIALS AND SOLVENTS.CHECK AND TIGHTEN ALL PARTS REGULARLY. KEEP AWAY FROM WATER AND DIRECT SUNLIGHT.STORE IN A DRY PLACE.FOR DOMESTIC USE ONLY. FOR INDOOR USE ONLY. A MILD ODOUR MAY BE PRESENT WHEN FIRST OPENING THIS CARTON.SIMPLY ALLOW TO AIR OUTSIDE AND THIS WILL FADE.

## WARNING:

DO NOT STAND OR SIT ON THIS UNIT.DO NOT USE THIS UNIT UNLESS ALL BOLTS AND SCREWS ARE FIRMLY SECURED.DO NOT KNOCK OR DRAG THIS UNIT.USE ONLY ON A FLAT SURFACE.ADULT ASSEMBLY REQUIRED.FAILURE TO FOLLOW THESE WARNING COULD RESULT IN SERIOUS INJURY.LOAD DRAWER EVENLY TO PREVENT FROM TIPPING OVER.THIS PACKAGE CONTAINS SMALL PARTS AND SHARP POINTS.KEEP AWAY FROM CHILDREN AND BABIES. MAXIMUM SAFE LOAD:30KGS FOR TOP PANEL,5KGS FOR DRAWER,5KGS FOR LAYER.