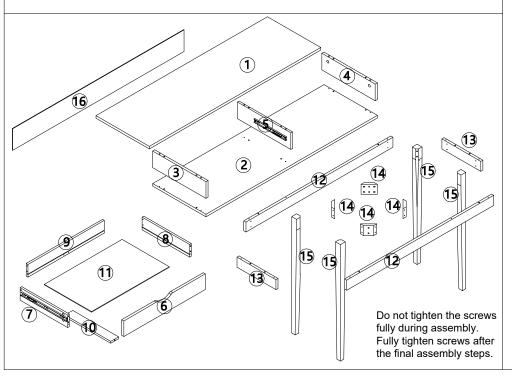

CTIONS:

WIPE CLEAN WITH A DRY CLOTH.DO NOT USE ABRASIVE MATERIALS AND SOLVENTS.CHECK AND TIGHTEN ALL PARTS REGULARLY. KEEP AWAY FROM WATER AND DIRECT SUNLIGHT.STORE IN A DRY PLACE.FOR DOMESTIC USE ONLY. FOR INDOOR USE ONLY. A MILD ODOUR MAY BE PRESENT WHEN FIRST OPENING THIS CARTON.SIMPLY ALLOW TO AIR OUTSIDE AND THIS WILL FADE.

## WARNING:

DO NOT STAND OR SIT ON THIS UNIT.DO NOT USE THIS UNIT UNLESS ALL BOLTS AND SCREWS ARE FIRMLY SECURED.DO NOT KNOCK OR DRAG THIS UNIT.USE ONLY ON A FLAT SURFACE.ADULT ASSEMBLY REQUIRED.FAILURE TO FOLLOW THESE WARNING COULD RESULT IN SERIOUS INJURY.LOAD DRAWER EVENLY TO PREVENT FROM TIPPING OVER.THIS PACKAGE CONTAINS SMALL PARTS AND SHARP POINTS.KEEP AWAY FROM CHILDREN AND BABIES. MAXIMUM SAFE LOAD:30KGS FOR TOP PANEL,5KGS FOR DRAWER,5KGS FOR LAYER.