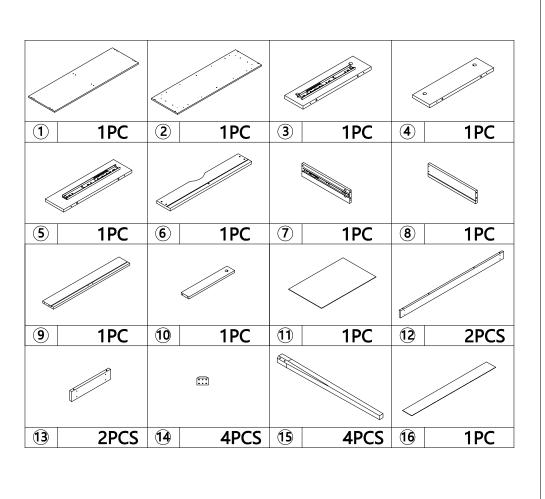

IONS:

WIPE CLEAN WITH A DRY CLOTH.DO NOT USE ABRASIVE MATERIALS AND SOLVENTS.CHECK AND TIGHTEN ALL PARTS REGULARLY. KEEP AWAY FROM WATER AND DIRECT SUNLIGHT.STORE IN A DRY PLACE.FOR DOMESTIC USE ONLY. FOR INDOOR USE ONLY. A MILD ODOUR MAY BE PRESENT WHEN FIRST OPENING THIS CARTON.SIMPLY ALLOW TO AIR OUTSIDE AND THIS WILL FADE.

## WARNING:

DO NOT STAND OR SIT ON THIS UNIT.DO NOT USE THIS UNIT UNLESS ALL BOLTS AND SCREWS ARE FIRMLY SECURED.DO NOT KNOCK OR DRAG THIS UNIT.USE ONLY ON A FLAT SURFACE.ADULT ASSEMBLY REQUIRED.FAILURE TO FOLLOW THESE WARNING COULD RESULT IN SERIOUS INJURY.LOAD DRAWER EVENLY TO PREVENT FROM TIPPING OVER.THIS PACKAGE CONTAINS SMALL PARTS AND SHARP POINTS.KEEP AWAY FROM CHILDREN AND BABIES. MAXIMUM SAFE LOAD:30KGS FOR TOP PANEL,5KGS FOR DRAWER,5KGS FOR LAYER.