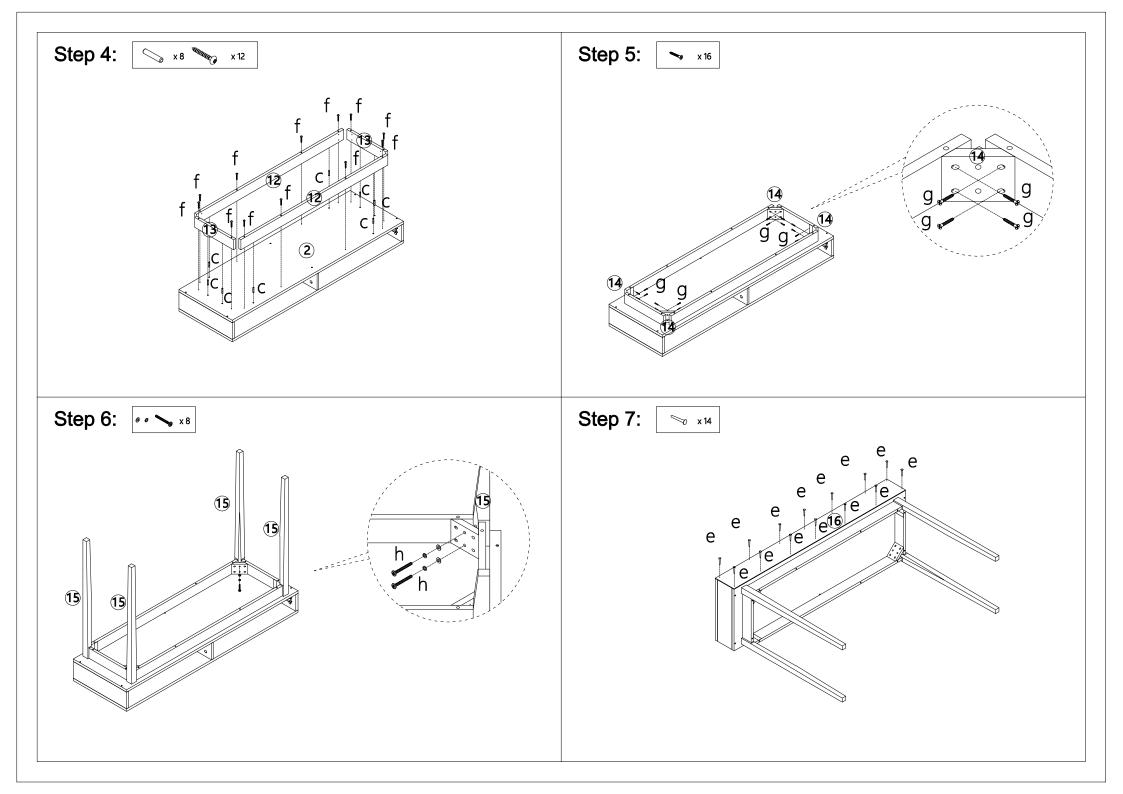

:

WIPE CLEAN WITH A DRY CLOTH.DO NOT USE ABRASIVE MATERIALS AND SOLVENTS.CHECK AND TIGHTEN ALL PARTS REGULARLY. KEEP AWAY FROM WATER AND DIRECT SUNLIGHT.STORE IN A DRY PLACE.FOR DOMESTIC USE ONLY. FOR INDOOR USE ONLY. A MILD ODOUR MAY BE PRESENT WHEN FIRST OPENING THIS CARTON.SIMPLY ALLOW TO AIR OUTSIDE AND THIS WILL FADE.

## WARNING:

DO NOT STAND OR SIT ON THIS UNIT.DO NOT USE THIS UNIT UNLESS ALL BOLTS AND SCREWS ARE FIRMLY SECURED.DO NOT KNOCK OR DRAG THIS UNIT.USE ONLY ON A FLAT SURFACE.ADULT ASSEMBLY REQUIRED.FAILURE TO FOLLOW THESE WARNING COULD RESULT IN SERIOUS INJURY.LOAD DRAWER EVENLY TO PREVENT FROM TIPPING OVER.THIS PACKAGE CONTAINS SMALL PARTS AND SHARP POINTS.KEEP AWAY FROM CHILDREN AND BABIES. MAXIMUM SAFE LOAD:30KGS FOR TOP PANEL,5KGS FOR DRAWER,5KGS FOR LAYER.