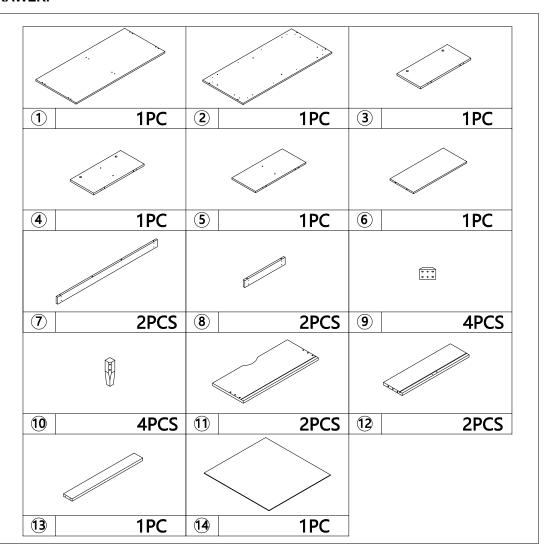

| g | 6x55mm | 8pcs  |