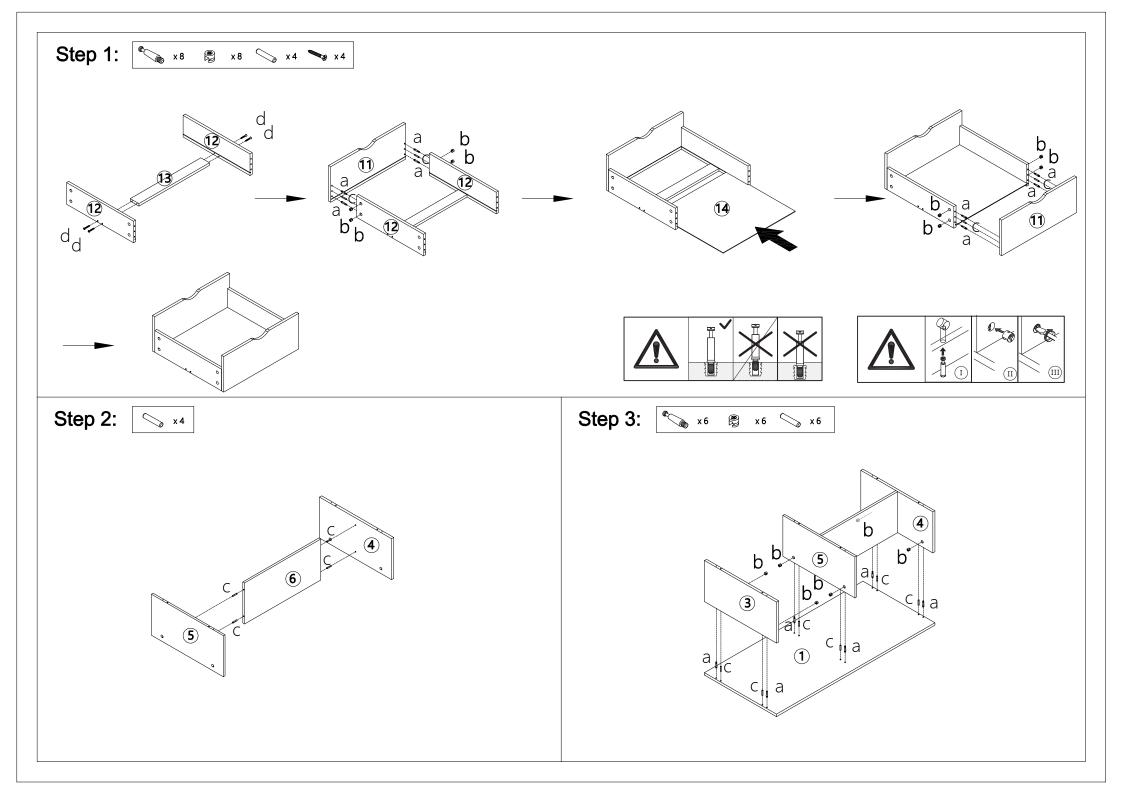

## Assembly Instruction 42942054 STEWART COFFEE TABLE

## **Hardware List**

|          | а | 6x35mm   | 14pcs |
|----------|---|----------|-------|
| <b>®</b> | b | 15x9.5mm | 14pcs |
|          | С | 6x30mm   | 28pcs |
|          | d | 4x35mm   | 10pcs |

| *Common of the Common of the C | е | 4x55mm | 12pcs |
|--------------------------------------------------------------------------------------------------------------------------------------------------------------------------------------------------------------------------------------------------------------------------------------------------------------------------------------------------------------------------------------------------------------------------------------------------------------------------------------------------------------------------------------------------------------------------------------------------------------------------------------------------------------------------------------------------------------------------------------------------------------------------------------------------------------------------------------------------------------------------------------------------------------------------------------------------------------------------------------------------------------------------------------------------------------------------------------------------------------------------------------------------------------------------------------------------------------------------------------------------------------------------------------------------------------------------------------------------------------------------------------------------------------------------------------------------------------------------------------------------------------------------------------------------------------------------------------------------------------------------------------------------------------------------------------------------------------------------------------------------------------------------------------------------------------------------------------------------------------------------------------------------------------------------------------------------------------------------------------------------------------------------------------------------------------------------------------------------------------------------------|---|--------|-------|
| -                                                                                                                                                                                                                                                                                                                                                                                                                                                                                                                                                                                                                                                                                                                                                                                                                                                                                                                                                                                                                                                                                                                                                                                                                                                                                                                                                                                                                                                                                                                                                                                                                                                                                                                                                                                                                                                                                                                                                                                                                                                                                                                              | f | 4x25mm | 16pcs |
| o . 🔪                                                                                                                                                                                                                                                                                                                                                                                                                                                                                                                                                                                                                                                                                                                                                                                                                                                                                                                                                                                                                                                                                                                                                                                                                                                                                                                                                                                                                                                                                                                                                                                                                                                                                                                                                                                                                                                                                                                                                                                                                                                                                                                          | g | 6x55mm | 8pcs  |