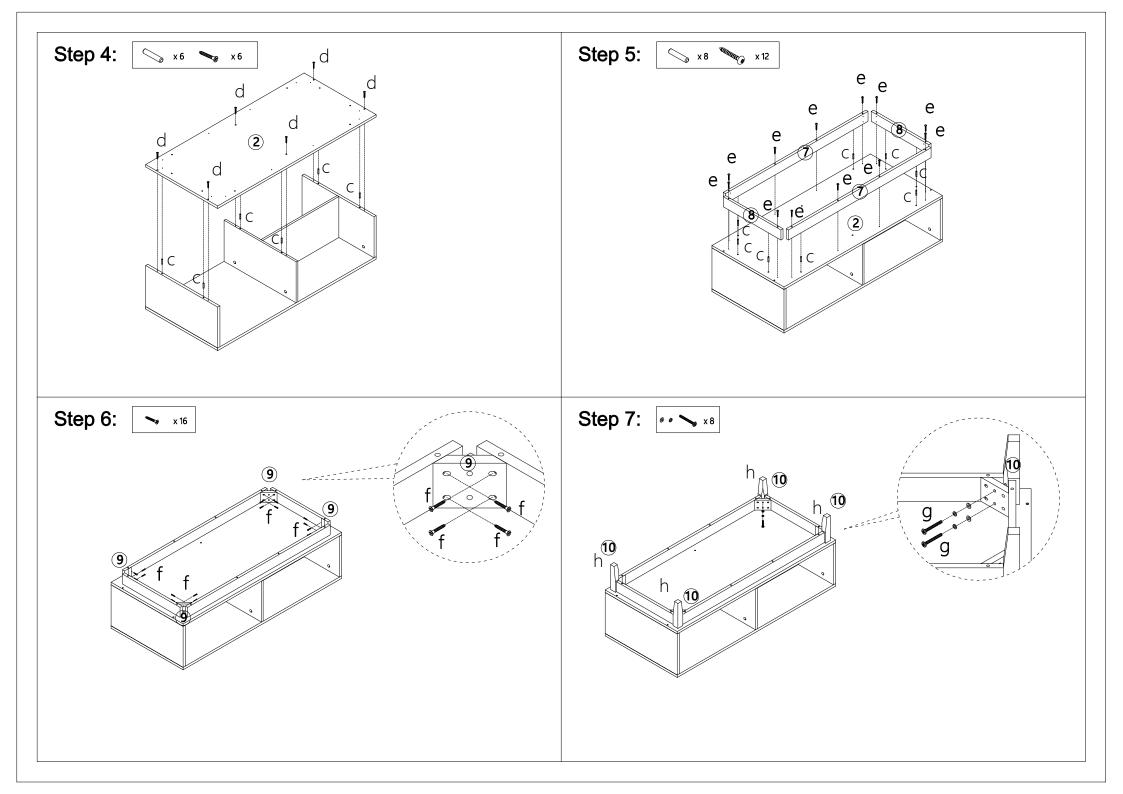

## Assembly Instruction 42942054 STEWART COFFEE TABLE

## **Hardware List**

|          | а | 6x35mm   | 14pcs |
|----------|---|----------|-------|
| <b>®</b> | b | 15x9.5mm | 14pcs |
|          | С | 6x30mm   | 28pcs |
|          | d | 4x35mm   | 10pcs |

| *Common of the Common of the C | е | 4x55mm | 12pcs |
|--------------------------------------------------------------------------------------------------------------------------------------------------------------------------------------------------------------------------------------------------------------------------------------------------------------------------------------------------------------------------------------------------------------------------------------------------------------------------------------------------------------------------------------------------------------------------------------------------------------------------------------------------------------------------------------------------------------------------------------------------------------------------------------------------------------------------------------------------------------------------------------------------------------------------------------------------------------------------------------------------------------------------------------------------------------------------------------------------------------------------------------------------------------------------------------------------------------------------------------------------------------------------------------------------------------------------------------------------------------------------------------------------------------------------------------------------------------------------------------------------------------------------------------------------------------------------------------------------------------------------------------------------------------------------------------------------------------------------------------------------------------------------------------------------------------------------------------------------------------------------------------------------------------------------------------------------------------------------------------------------------------------------------------------------------------------------------------------------------------------------------|---|--------|-------|
| -                                                                                                                                                                                                                                                                                                                                                                                                                                                                                                                                                                                                                                                                                                                                                                                                                                                                                                                                                                                                                                                                                                                                                                                                                                                                                                                                                                                                                                                                                                                                                                                                                                                                                                                                                                                                                                                                                                                                                                                                                                                                                                                              | f | 4x25mm | 16pcs |
| o . 🔪                                                                                                                                                                                                                                                                                                                                                                                                                                                                                                                                                                                                                                                                                                                                                                                                                                                                                                                                                                                                                                                                                                                                                                                                                                                                                                                                                                                                                                                                                                                                                                                                                                                                                                                                                                                                                                                                                                                                                                                                                                                                                                                          | g | 6x55mm | 8pcs  |