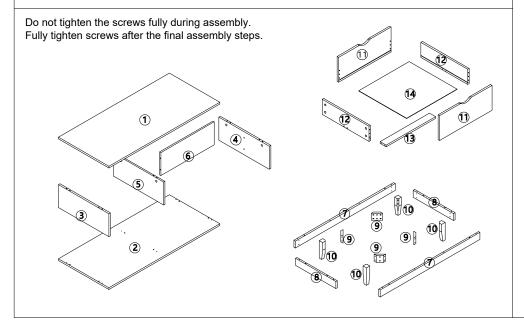

| g | 6x55mm | 8pcs  |