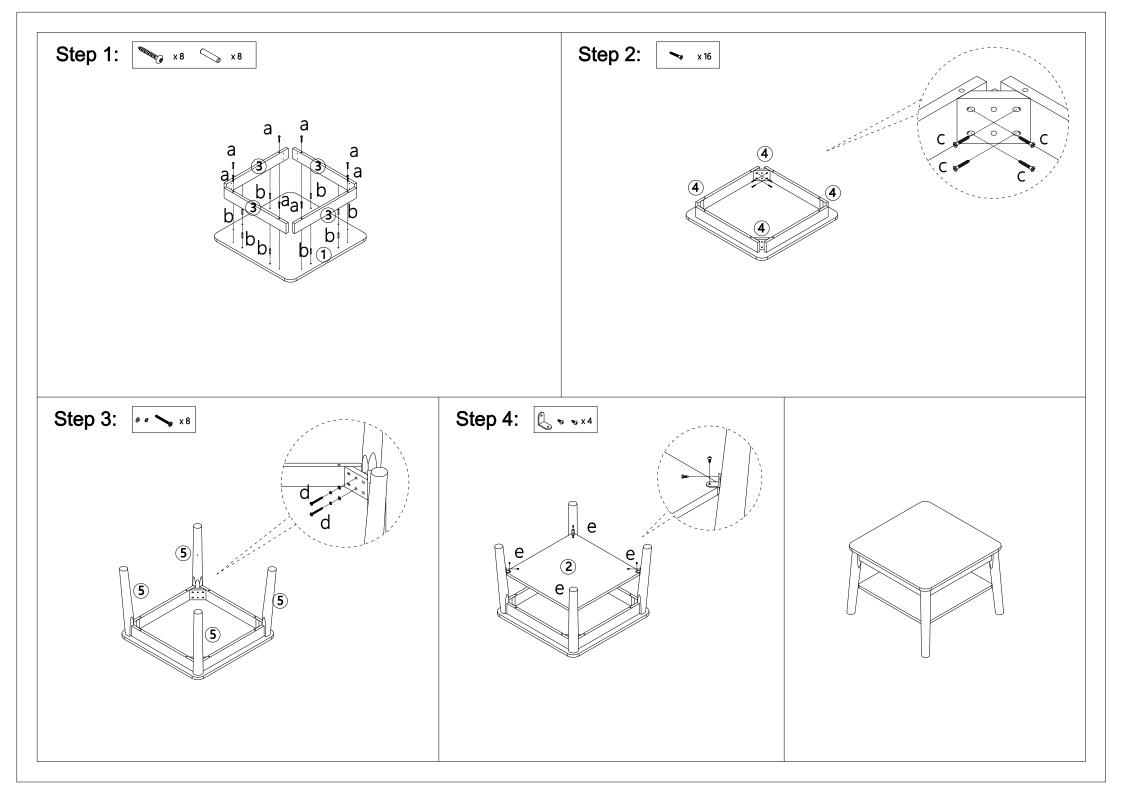

## Assembly Instruction 42942122 SIDE TABLE THRONE

## CARE INSTRUCTIONS:

WIPE CLEAN WITH A DRY CLOTH.DO NOT USE ABRASIVE MATERIALS AND SOLVENTS.CHECK AND TIGHTEN ALL PARTS REGULARLY.KEEP AWAY FROM WATER AND DIRECT SUNLIGHT.STORE IN A DRY PLACE.FOR DOMESTIC USE ONLY. FOR INDOOR USE ONLY. **WARNING:** 

DO NOT STAND OR SIT ON THIS UNIT.DO NOT USE THIS UNIT UNLESS ALL BOLTS AND SCREWS ARE FIRMLY SECURED.DO NOT KNOCK OR DRAG THIS UNIT.USE ONLY ON A FLAT SURFACE.ADULT ASSEMBLY REQUIRED.FAILURE TO FOLLOW THESE WARNING COULD RESULT IN SERIOUS INJURY.THIS PACKAGE CONTAINS SMALL PARTS AND SHARP POINTS.KEEP AWAY FROM CHILDREN AND BABIES.

MAXIMUM SAFE LOAD:20KGS FOR TOP PANEL,7KGS FOR SHELF.