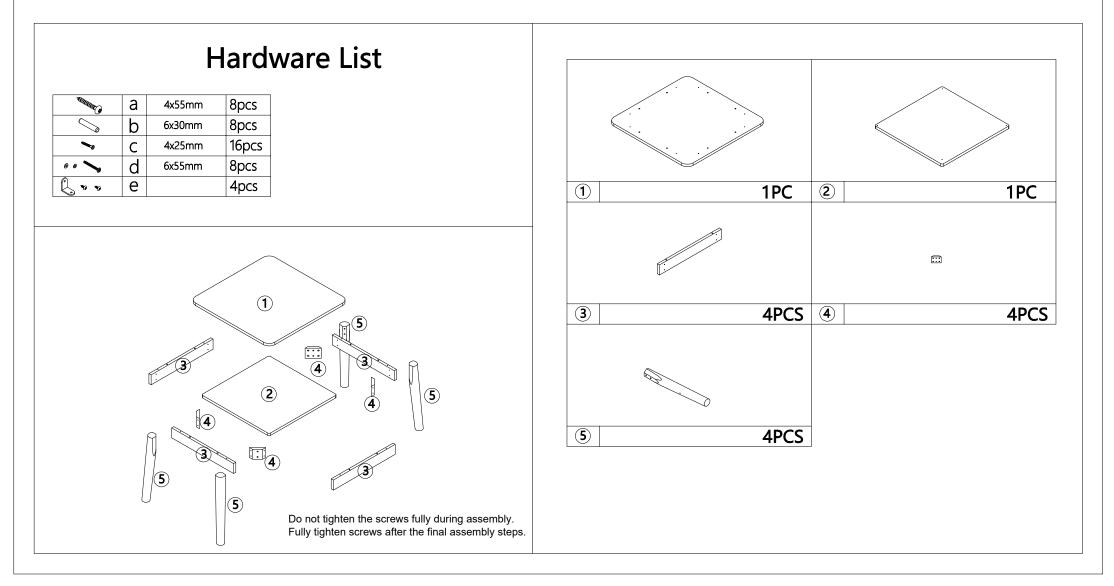

## Assembly Instruction 42942122 SIDE TABLE THRONE

## CARE INSTRUCTIONS:

WIPE CLEAN WITH A DRY CLOTH.DO NOT USE ABRASIVE MATERIALS AND SOLVENTS.CHECK AND TIGHTEN ALL PARTS REGULARLY.KEEP AWAY FROM WATER AND DIRECT SUNLIGHT.STORE IN A DRY PLACE.FOR DOMESTIC USE ONLY. FOR INDOOR USE ONLY. **WARNING:** 

DO NOT STAND OR SIT ON THIS UNIT.DO NOT USE THIS UNIT UNLESS ALL BOLTS AND SCREWS ARE FIRMLY SECURED.DO NOT KNOCK OR DRAG THIS UNIT.USE ONLY ON A FLAT SURFACE.ADULT ASSEMBLY REQUIRED.FAILURE TO FOLLOW THESE WARNING COULD RESULT IN SERIOUS INJURY.THIS PACKAGE CONTAINS SMALL PARTS AND SHARP POINTS.KEEP AWAY FROM CHILDREN AND BABIES.

MAXIMUM SAFE LOAD:20KGS FOR TOP PANEL,7KGS FOR SHELF.