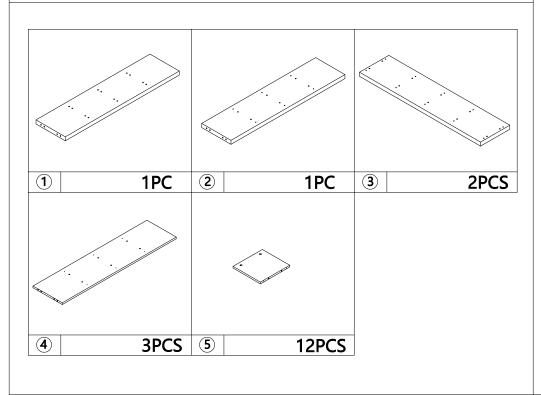

## **Hardware List**

| а | 6x35mm   | 24pcs |
|---|----------|-------|
| b | 15x9.5mm | 24pcs |
| С | 8x40mm   | 50pcs |
| d | 6x68mm   | 20pcs |

| /          | е |        | 1рс   |
|------------|---|--------|-------|
|            | f | 4x35mm | 24pcs |
| & <b>v</b> | g | 4x12mm | 2pcs  |
| 0 7        | h | 4x35mm | 2pcs  |