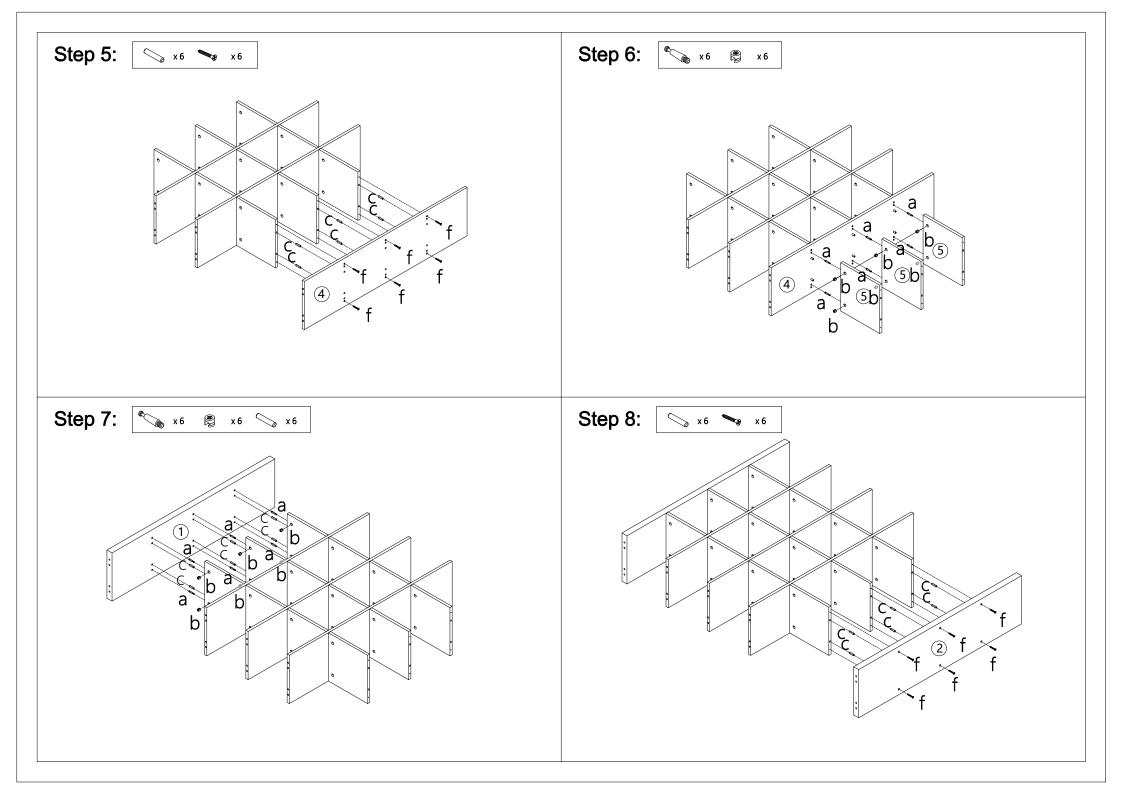

## **Hardware List**

| а | 6x35mm   | 24pcs |
|---|----------|-------|
| b | 15x9.5mm | 24pcs |
| С | 8x40mm   | 50pcs |
| d | 6x68mm   | 20pcs |

| /          | е |        | 1рс   |
|------------|---|--------|-------|
|            | f | 4x35mm | 24pcs |
| & <b>v</b> | g | 4x12mm | 2pcs  |
| 0 7        | h | 4x35mm | 2pcs  |