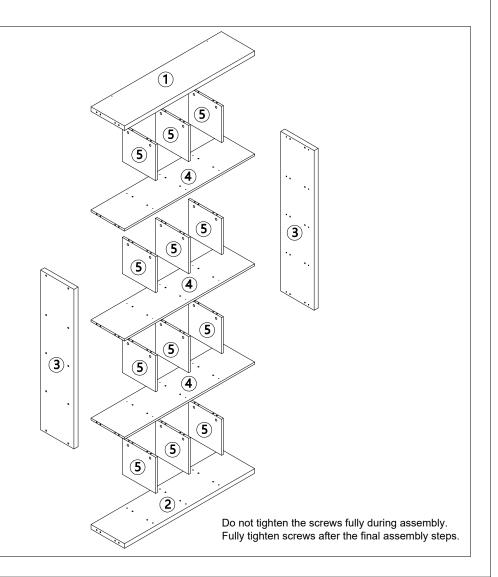

SENT WHEN FIRST OPENING THIS CARTON.SIMPLY ALLOW TO AIR OUTSIDE AND THIS WILL FADE. WARNING:

DO NOT STAND OR SIT ON THIS UNIT.DO NOT USE THIS UNIT UNLESS ALL BOLTS AND SCREWS ARE FIRMLY SECURED.DO NOT KNOCK OR DRAG THIS UNIT.USE ONLY ON A FLAT SURFACE.ADULT ASSEMBLY REQUIRED.FAILURE TO FOLLOW THESE WARNING COULD RESULT IN SERIOUS INJURY.THIS PACKAGE CONTAINS SMALL PARTS AND SHARP POINTS.KEEP AWAY FROM CHILDREN AND BABIES.

MAXIMUM SAFE LOAD: 5KGS FOR EACH LAYER.

## **Hardware List**

| а | 6x35mm   | 24pcs |
|---|----------|-------|
| b | 15x9.5mm | 24pcs |
| С | 8x40mm   | 50pcs |
| d | 6x68mm   | 20pcs |

| /          | е |        | 1рс   |
|------------|---|--------|-------|
|            | f | 4x35mm | 24pcs |
| & <b>v</b> | g | 4x12mm | 2pcs  |
| 0 7        | h | 4x35mm | 2pcs  |