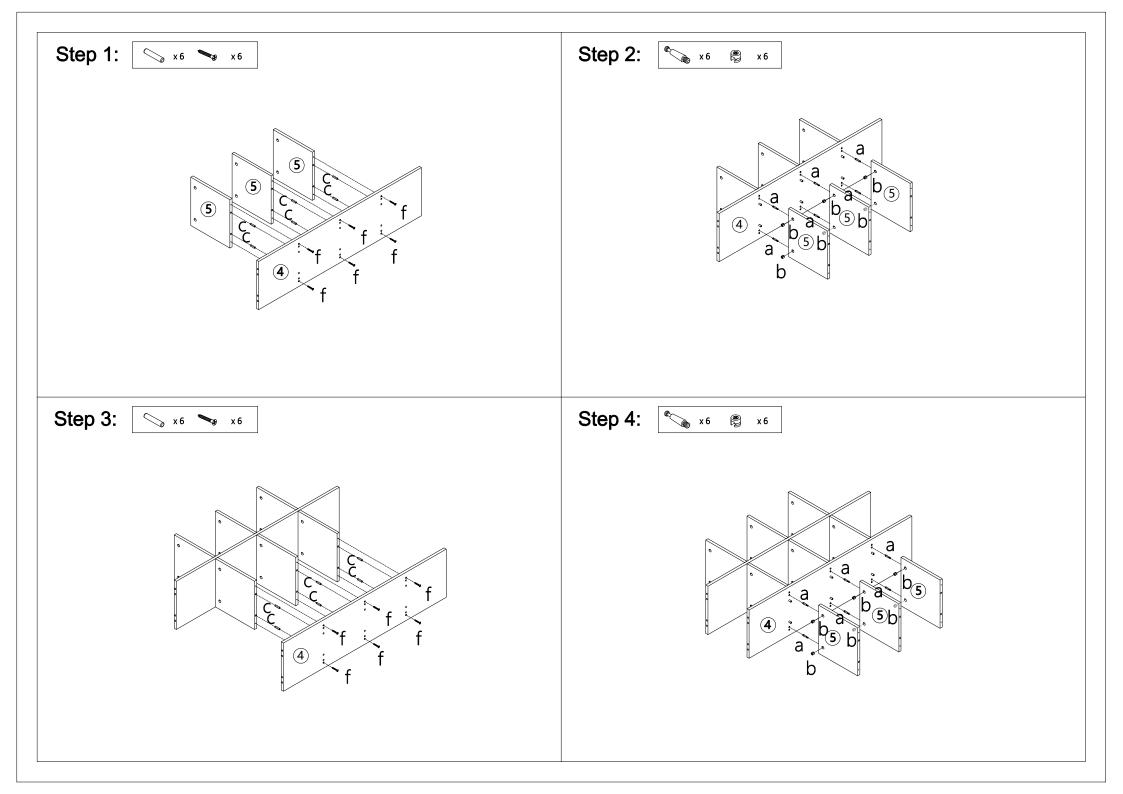

## **Hardware List**

| а | 6x35mm   | 24pcs |
|---|----------|-------|
| b | 15x9.5mm | 24pcs |
| С | 8x40mm   | 50pcs |
| d | 6x68mm   | 20pcs |

| /          | е |        | 1рс   |
|------------|---|--------|-------|
|            | f | 4x35mm | 24pcs |
| & <b>v</b> | g | 4x12mm | 2pcs  |
| 0 7        | h | 4x35mm | 2pcs  |