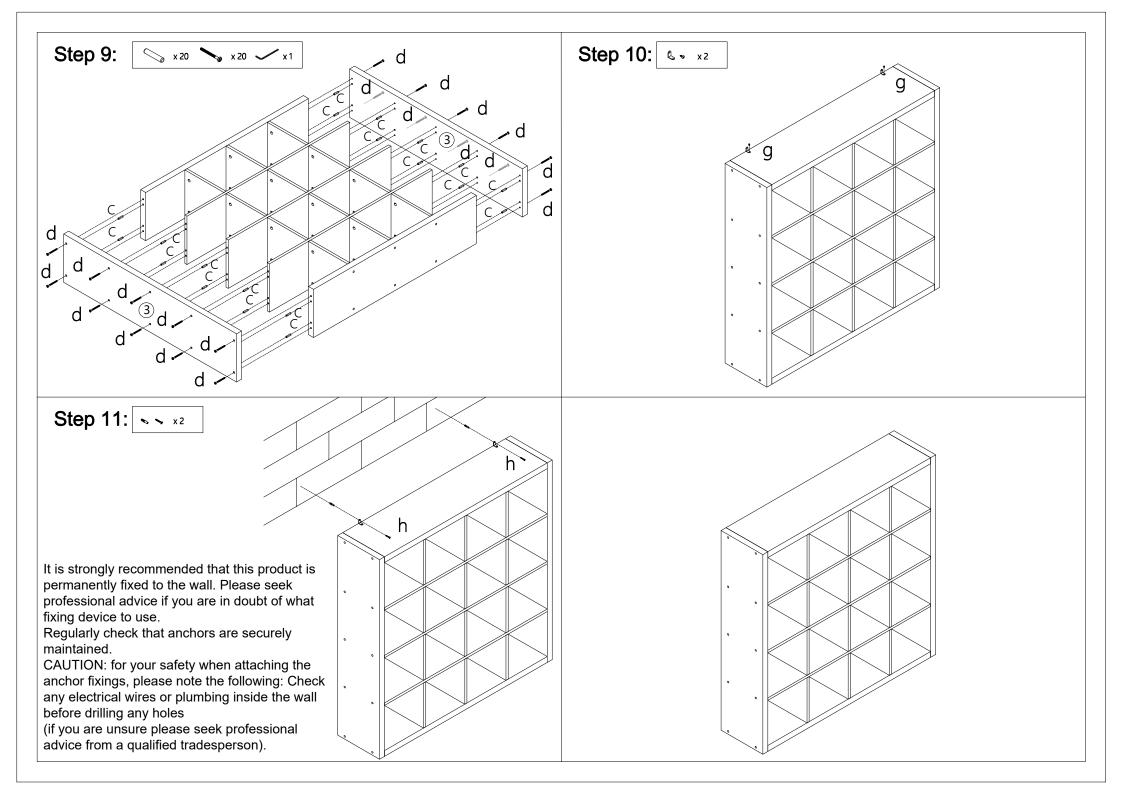

## **Hardware List**

| а | 6x35mm   | 24pcs |
|---|----------|-------|
| b | 15x9.5mm | 24pcs |
| С | 8x40mm   | 50pcs |
| d | 6x68mm   | 20pcs |

| /          | е |        | 1рс   |
|------------|---|--------|-------|
|            | f | 4x35mm | 24pcs |
| & <b>v</b> | g | 4x12mm | 2pcs  |
| 0 7        | h | 4x35mm | 2pcs  |