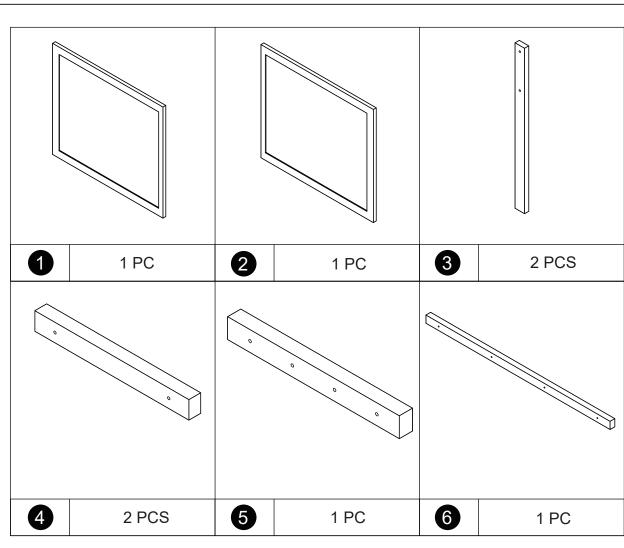

s** 42942245 QB Rattan Bedhead

## **CARE INSTRUCTION:**

Wipe clean with a dry cloth. Do not use abrasive materials and solvents. Check and tighten all parts regularly. Keep away from water and direct sunlight. For indoor and domestic use.

## **WARNINGS:**

Do not stand on the bedhead surface. Do not use until all screws, bolts and knobs are firmly secured. This product contains small parts and sharp points, keep away from children and babies. Adult assembly required. Failure to follow these warnings could result in serious injury.

Tool required

(Not Provided)

(3

## **Hardware list** 12 PCS M4X35mm В M6X30mm 4 PCS Philips Head Screw Driver M3.5X16mm 8 PCS 2 PCS 60X50mm D 1PC M4mm

Do not tighten the screws fully during assembly.

Fully tighten screws after the final assembly steps.