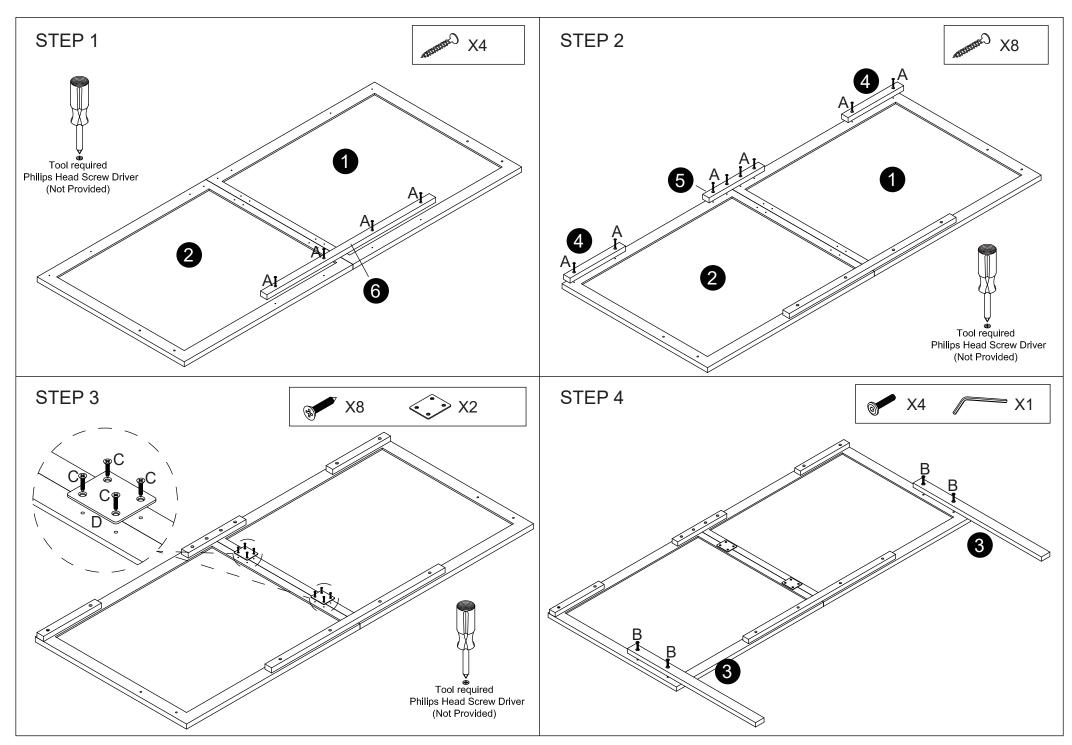

Tool required

(Not Provided)

(3

## **Hardware list** 12 PCS M4X35mm В M6X30mm 4 PCS Philips Head Screw Driver M3.5X16mm 8 PCS 2 PCS 60X50mm D 1PC M4mm

Do not tighten the screws fully during assembly.

Fully tighten screws after the final assembly steps.