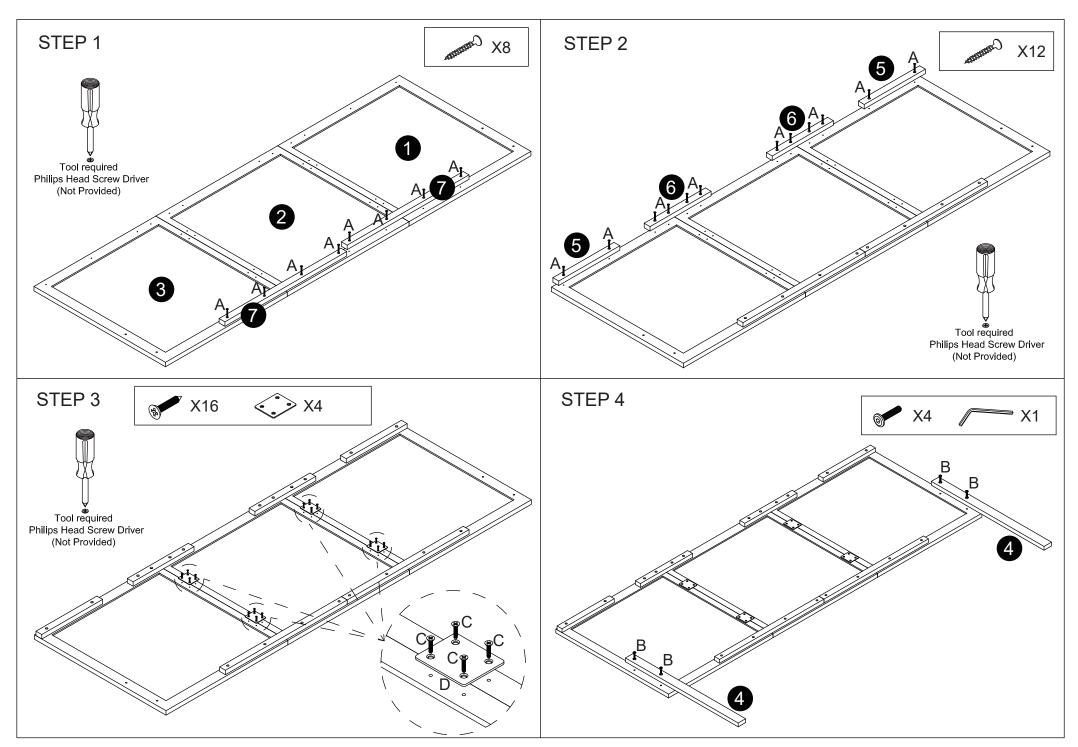

## Hardware list A M4X35mm 20 PCS B M6X30mm 4 PCS C M3.5X16mm 16 PCS D 60X50mm 4 PCS E M4mm 1 PC