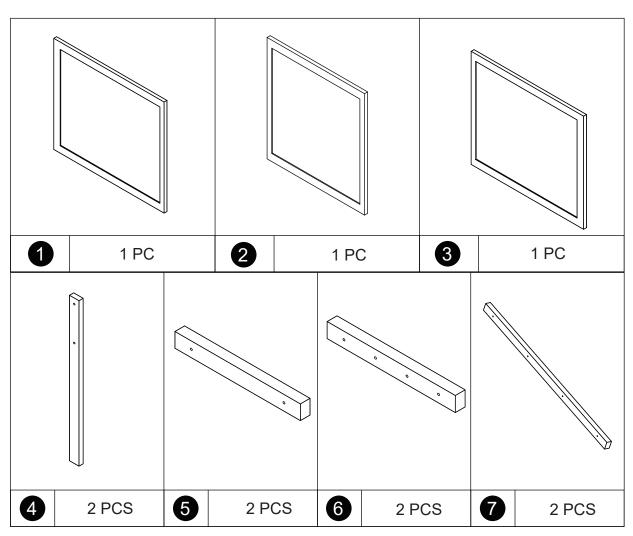

## Hardware list A M4X35mm 20 PCS B M6X30mm 4 PCS C M3.5X16mm 16 PCS D 60X50mm 4 PCS E M4mm 1 PC