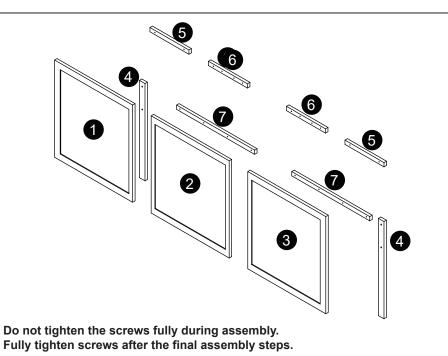

## **Assembly Instructions** 42942252 KB Rattan Bedhead

## **CARE INSTRUCTION:**

Wipe clean with a dry cloth. Do not use abrasive materials and solvents. Check and tighten all parts regularly. Keep away from water and direct sunlight. For indoor and domestic use.

## **WARNINGS:**

Do not stand on the bedhead surface. Do not use until all screws, bolts and knobs are firmly secured. This product contains small parts and sharp points, keep away from children and babies. Adult assembly required. Failure to follow these warnings could result in serious injury.

## Hardware list A M4X35mm 20 PCS B M6X30mm 4 PCS C M3.5X16mm 16 PCS D 60X50mm 4 PCS E M4mm 1 PC