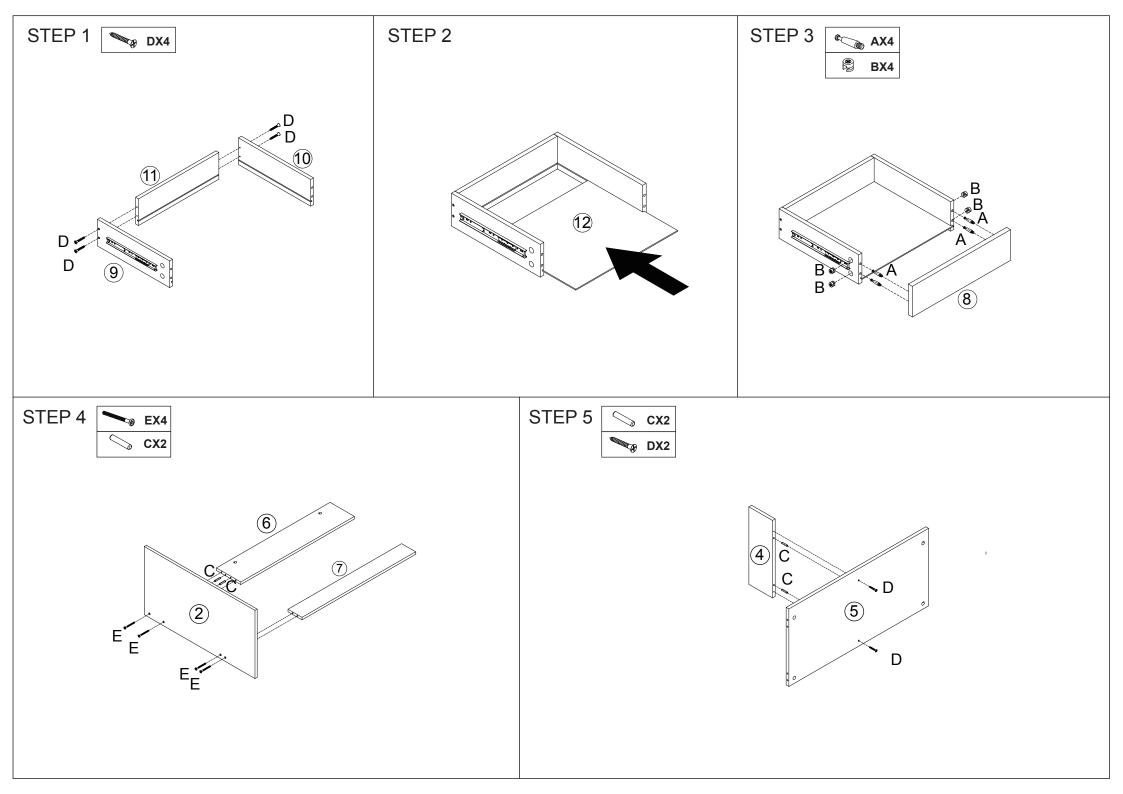

MAXIMUM SAFE LOAD LIMIT: 30KG FOR TOP,3KG FOR SHELF,3KG FOR DRAWER. FAILURE TO FOLLOW THESE WARNINGS COULD RESULT IN SERIOUS INJURY.

|   |                                                | Α  | 6x35mm               | 16pcs    |                       |
|---|------------------------------------------------|----|----------------------|----------|-----------------------|
|   | <u> </u>                                       | В  | 15x9.5mm             | 16pcs    |                       |
|   | 0                                              | С  | 6x30mm               | 18pcs    |                       |
|   |                                                | D  | 4x30mm               | 6pcs     |                       |
|   |                                                | Е  | 7x48mm               | 8pcs     |                       |
|   | <b>/</b>                                       | F  |                      | 1pc      |                       |
|   | 0                                              | G  |                      | 8pcs     |                       |
| 2 | (a) (b) (c) (c) (c) (c) (c) (c) (c) (c) (c) (c | Do | 9<br>not tighten the | screws f | ully during assembly. |