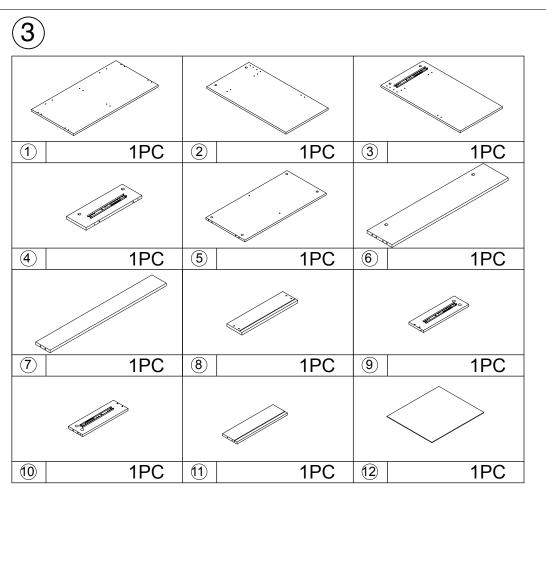

| В  | 15x9.5mm             | 16pcs    |                       |
|   | 0                                              | С  | 6x30mm               | 18pcs    |                       |
|   |                                                | D  | 4x30mm               | 6pcs     |                       |
|   |                                                | Е  | 7x48mm               | 8pcs     |                       |
|   | <b>/</b>                                       | F  |                      | 1pc      |                       |
|   | 0                                              | G  |                      | 8pcs     |                       |
| 2 | (a) (b) (c) (c) (c) (c) (c) (c) (c) (c) (c) (c | Do | 9<br>not tighten the | screws f | ully during assembly. |

Hardware List