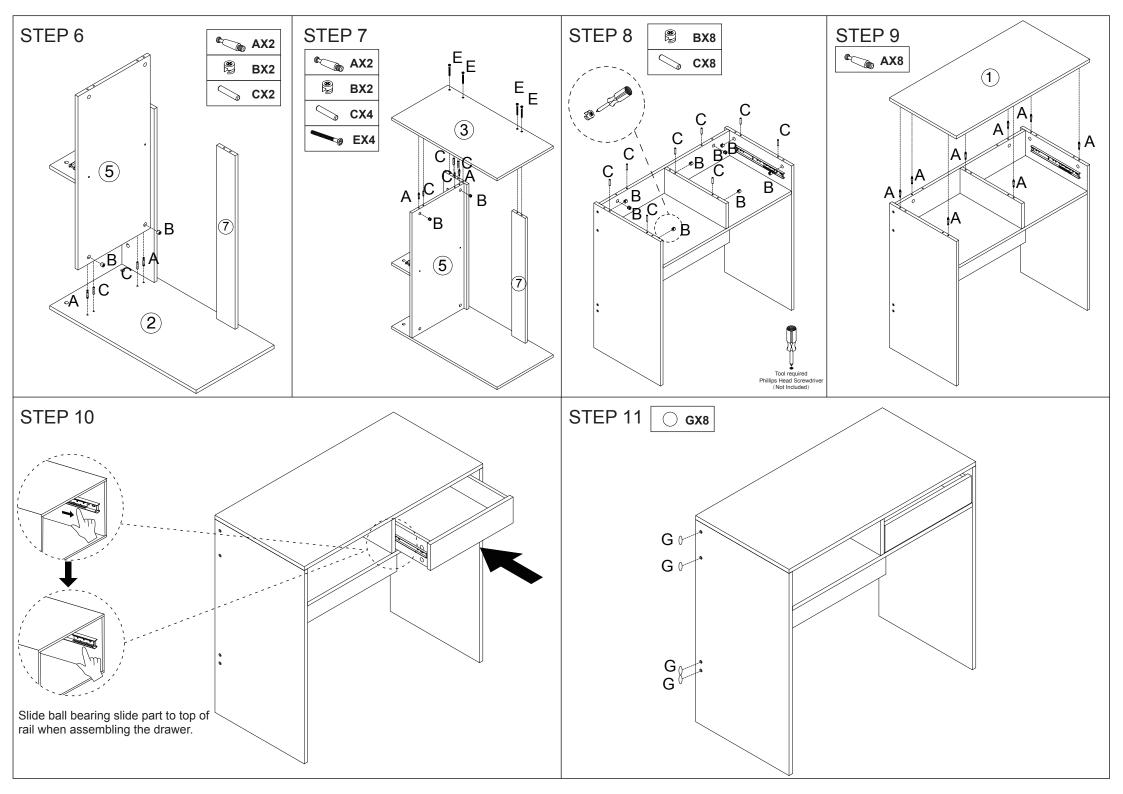

MAXIMUM SAFE LOAD LIMIT: 30KG FOR TOP,3KG FOR SHELF,3KG FOR DRAWER. FAILURE TO FOLLOW THESE WARNINGS COULD RESULT IN SERIOUS INJURY.

|   |                                                | Α  | 6x35mm               | 16pcs    |                       |
|---|------------------------------------------------|----|----------------------|----------|-----------------------|
|   | <u> </u>                                       | В  | 15x9.5mm             | 16pcs    |                       |
|   | 0                                              | С  | 6x30mm               | 18pcs    |                       |
|   |                                                | D  | 4x30mm               | 6pcs     |                       |
|   |                                                | Е  | 7x48mm               | 8pcs     |                       |
|   | <b>/</b>                                       | F  |                      | 1pc      |                       |
|   | 0                                              | G  |                      | 8pcs     |                       |
| 2 | (a) (b) (c) (c) (c) (c) (c) (c) (c) (c) (c) (c | Do | 9<br>not tighten the | screws f | ully during assembly. |