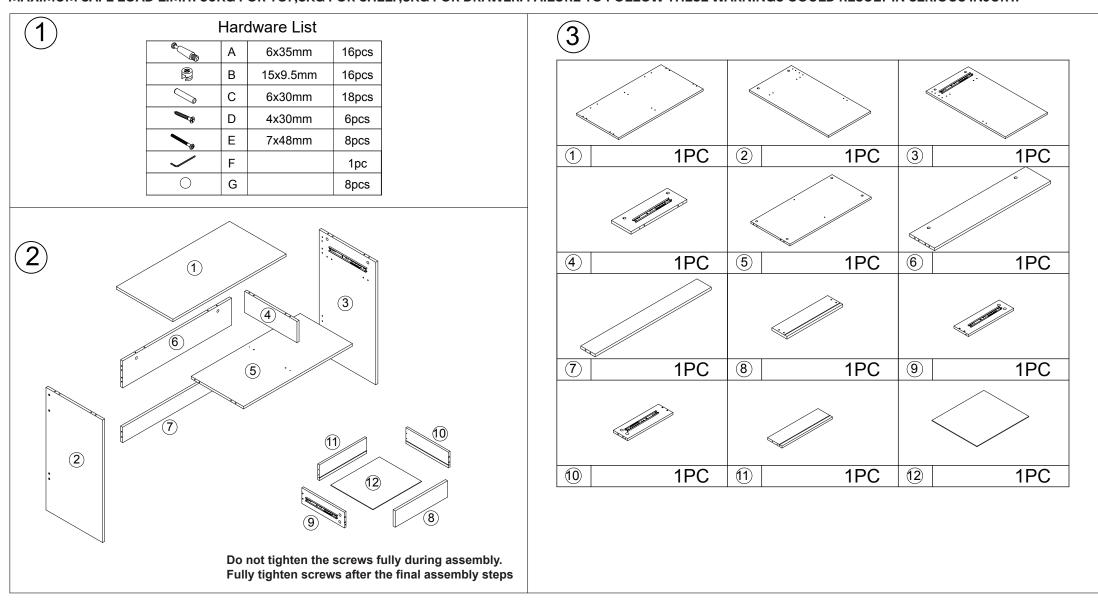

## Assembly Instructions 42942481 DESK 1 DRAWER OAK

## CARE INSTRUCTION:

WIPE CLEAN WITH A SOFT DAMP CLOTH. DO NOT USE ABRASIVE MATERIAL AND SOLVENTS. STORE IN A DRY PLACE. CHECK AND TIGHTEN ALL PARTS REGULARLY. FOR INDOOR AND DOMESTIC USE.

## WARNINGS:

DO NOT STAND, SIT OR LEAN ON THE PRODUCT. DO NOT DRAG THE PRODUCT. USE ONLY ON A FLAT SURFACE. DO NOT USE UNTIL ALL SCREWS, BOLTS AND KNOBS ARE FIRMLY SECURED. THIS PRODUCT CONTAINS SMALL PARTS AND SHARP POINTS, KEEP AWAY FROM CHILDREN AND BABIES. ADULT ASSEMBLY REQUIRED. MAXIMUM SAFE LOAD LIMIT: 30KG FOR TOP,3KG FOR SHELF,3KG FOR DRAWER. FAILURE TO FOLLOW THESE WARNINGS COULD RESULT IN SERIOUS INJURY.