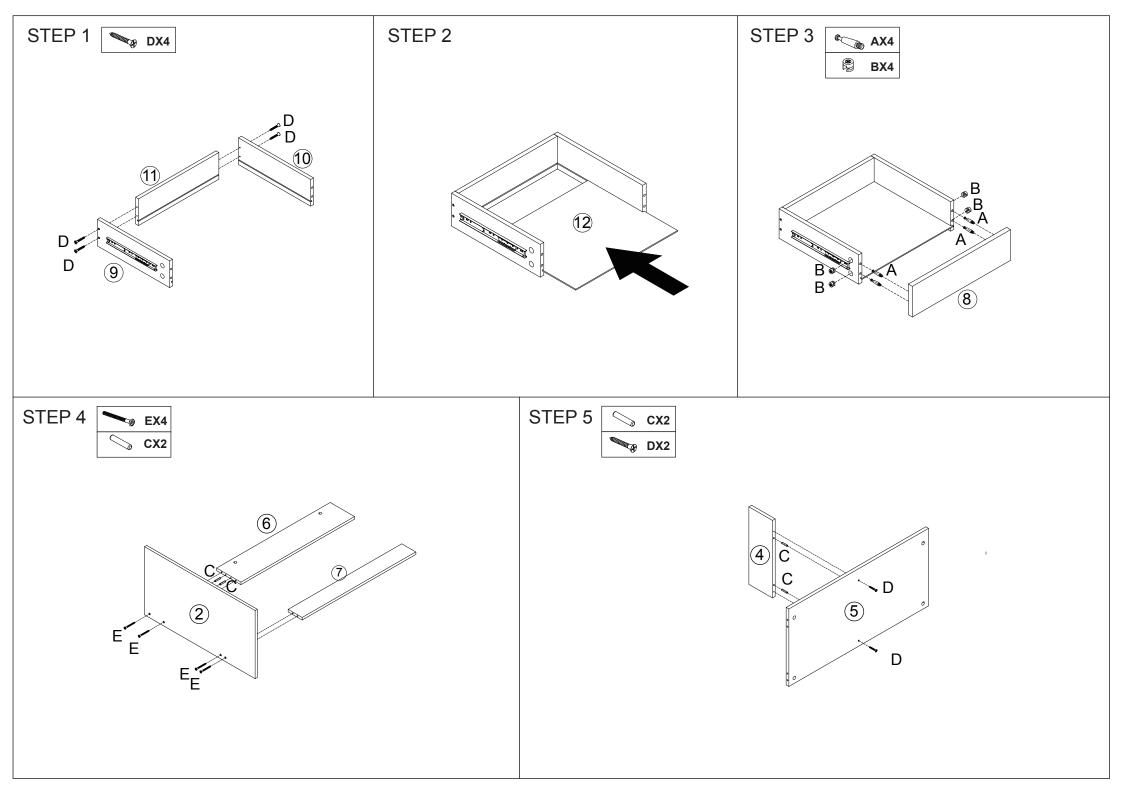

## Assembly Instructions 42942481 DESK 1 DRAWER OAK

## CARE INSTRUCTION:

WIPE CLEAN WITH A SOFT DAMP CLOTH. DO NOT USE ABRASIVE MATERIAL AND SOLVENTS. STORE IN A DRY PLACE. CHECK AND TIGHTEN ALL PARTS REGULARLY. FOR INDOOR AND DOMESTIC USE.

## WARNINGS:

DO NOT STAND, SIT OR LEAN ON THE PRODUCT. DO NOT DRAG THE PRODUCT. USE ONLY ON A FLAT SURFACE. DO NOT USE UNTIL ALL SCREWS, BOLTS AND KNOBS ARE FIRMLY SECURED. THIS PRODUCT CONTAINS SMALL PARTS AND SHARP POINTS, KEEP AWAY FROM CHILDREN AND BABIES. ADULT ASSEMBLY REQUIRED. MAXIMUM SAFE LOAD LIMIT: 30KG FOR TOP,3KG FOR SHELF,3KG FOR DRAWER. FAILURE TO FOLLOW THESE WARNINGS COULD RESULT IN SERIOUS INJURY.