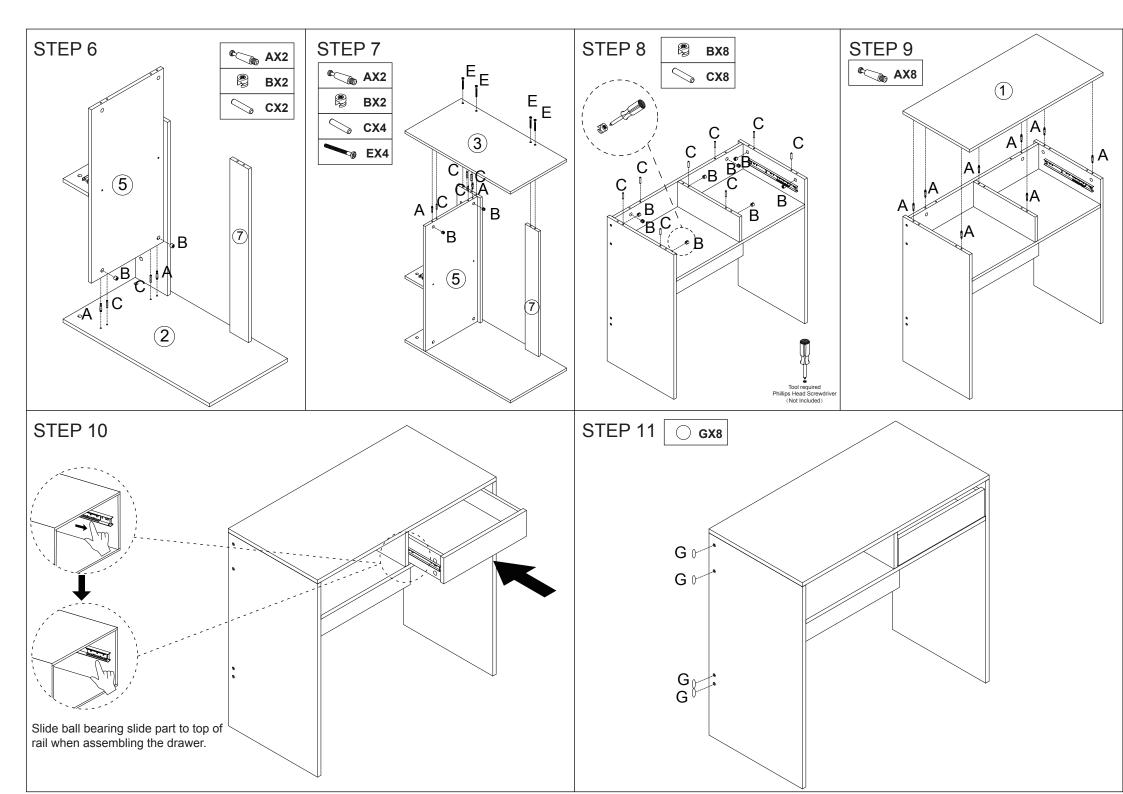

## Assembly Instructions 42942481 DESK 1 DRAWER OAK

## CARE INSTRUCTION:

WIPE CLEAN WITH A SOFT DAMP CLOTH. DO NOT USE ABRASIVE MATERIAL AND SOLVENTS. STORE IN A DRY PLACE. CHECK AND TIGHTEN ALL PARTS REGULARLY. FOR INDOOR AND DOMESTIC USE.

## WARNINGS:

DO NOT STAND, SIT OR LEAN ON THE PRODUCT. DO NOT DRAG THE PRODUCT. USE ONLY ON A FLAT SURFACE. DO NOT USE UNTIL ALL SCREWS, BOLTS AND KNOBS ARE FIRMLY SECURED. THIS PRODUCT CONTAINS SMALL PARTS AND SHARP POINTS, KEEP AWAY FROM CHILDREN AND BABIES. ADULT ASSEMBLY REQUIRED. MAXIMUM SAFE LOAD LIMIT: 30KG FOR TOP,3KG FOR SHELF,3KG FOR DRAWER. FAILURE TO FOLLOW THESE WARNINGS COULD RESULT IN SERIOUS INJURY.