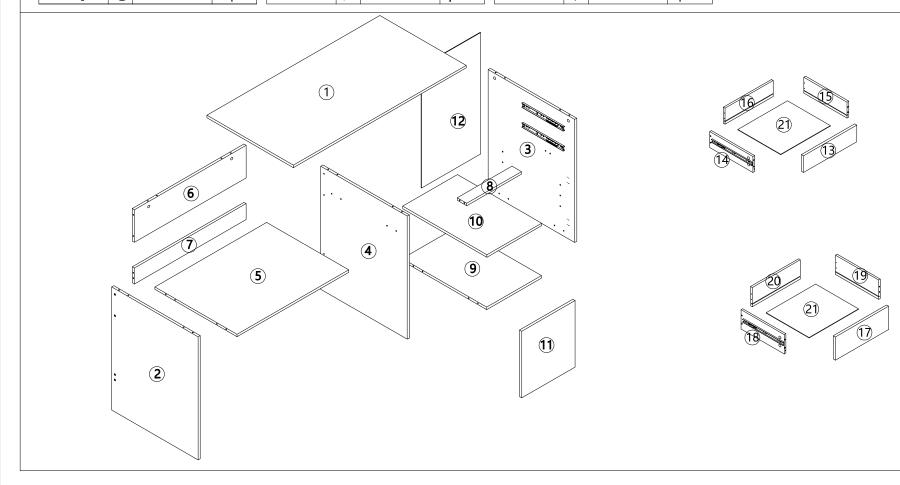

REWS, BOLTS AND KNOBS ARE FIRMLY SECURED. THIS PRODUCT CONTAINS SMALL PARTS AND SHARP POINTS, KEEP AWAY FROM CHILDREN AND BABIES. ADULT ASSEMBLY REQUIRED.

MAXIMUM SAFE LOAD LIMIT: 50KG FOR TOP,3KG FOR SHELF,3KG FOR SMALL DRAWER,5KG FOR BIG DRAWER. FAILURE TO FOLLOW THESE WARNINGS COULD RESULT IN SERIOUS INJURY.

## Hardware List

|   | Α | M6x35mm   | 26pcs |
|---|---|-----------|-------|
| 8 | В | M15x9.5mm | 26pcs |
|   | C | Ø6x30mm   | 22pcs |

| D | M4x30mm | 8pcs |
|---|---------|------|
| Ε | M7x48mm | 8pcs |
| F |         | 1pc  |

| <b>S</b> | G | M2x16mm | 10pcs |
|----------|---|---------|-------|
| 8        | Н |         | 4pcs  |
| 0        |   |         | 8pcs  |

| <b>A</b> | J |           | 2pcs  |
|----------|---|-----------|-------|
| ₩        | K | M3.5x12mm | 12pcs |