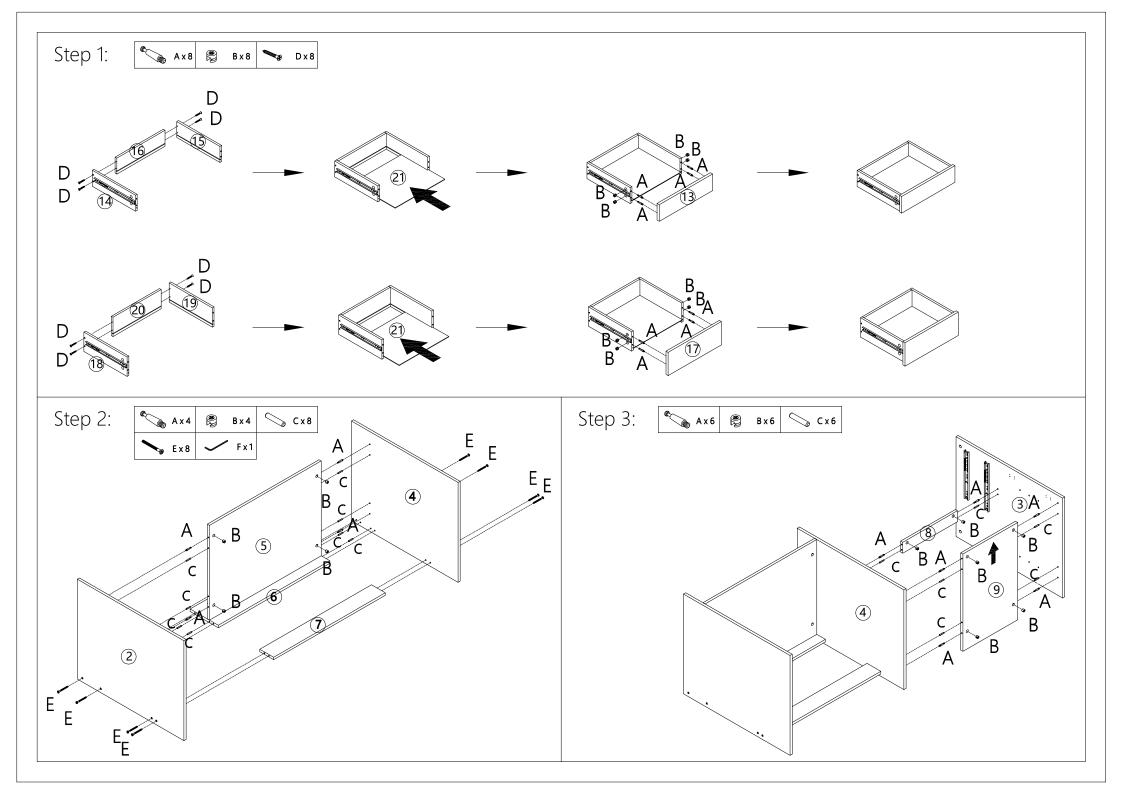

## Hardware List

|   | Α | M6x35mm   | 26pcs |
|---|---|-----------|-------|
| 8 | В | M15x9.5mm | 26pcs |
|   | C | Ø6x30mm   | 22pcs |

| D | M4x30mm | 8pcs |
|---|---------|------|
| Ε | M7x48mm | 8pcs |
| F |         | 1pc  |