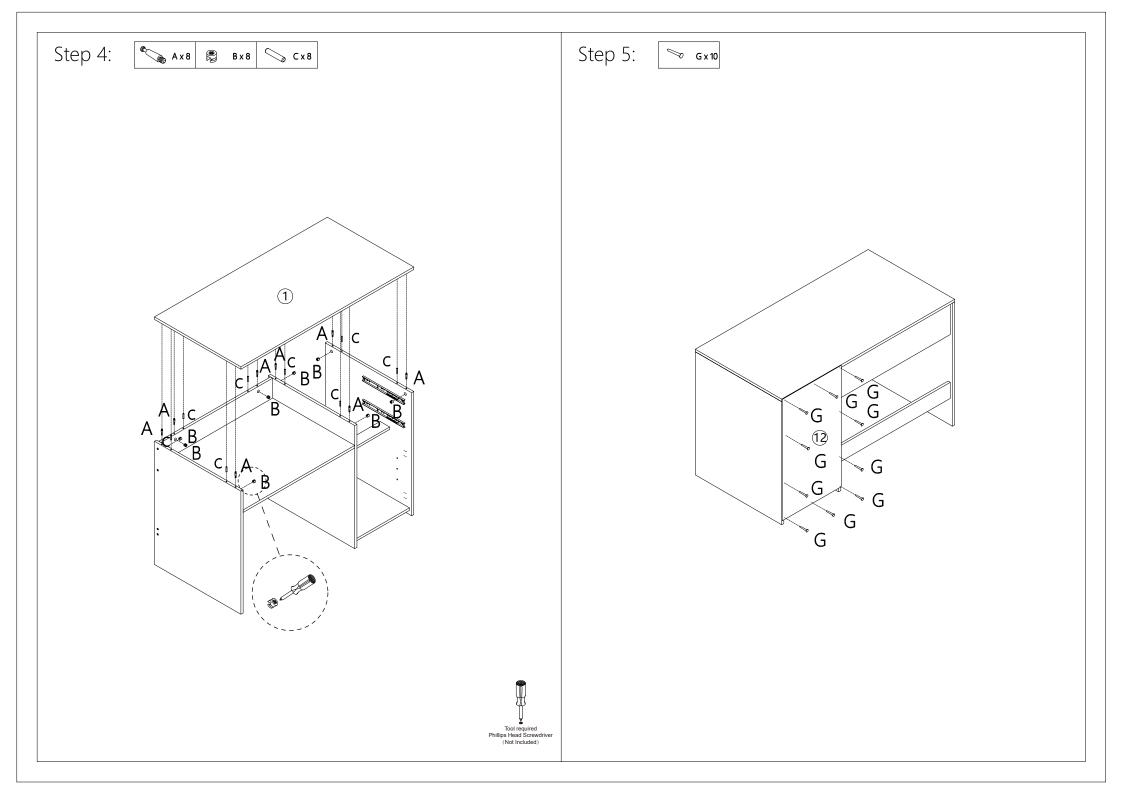

## Hardware List

|   | Α | M6x35mm   | 26pcs |
|---|---|-----------|-------|
| 8 | В | M15x9.5mm | 26pcs |
|   | C | Ø6x30mm   | 22pcs |

| D | M4x30mm | 8pcs |
|---|---------|------|
| Ε | M7x48mm | 8pcs |
| F |         | 1pc  |

| <b>S</b> | G | M2x16mm | 10pcs |
|----------|---|---------|-------|
| 8        | Н |         | 4pcs  |
| 0        |   |         | 8pcs  |

| <b>A</b> | J |           | 2pcs  |
|----------|---|-----------|-------|
| ₩        | K | M3.5x12mm | 12pcs |