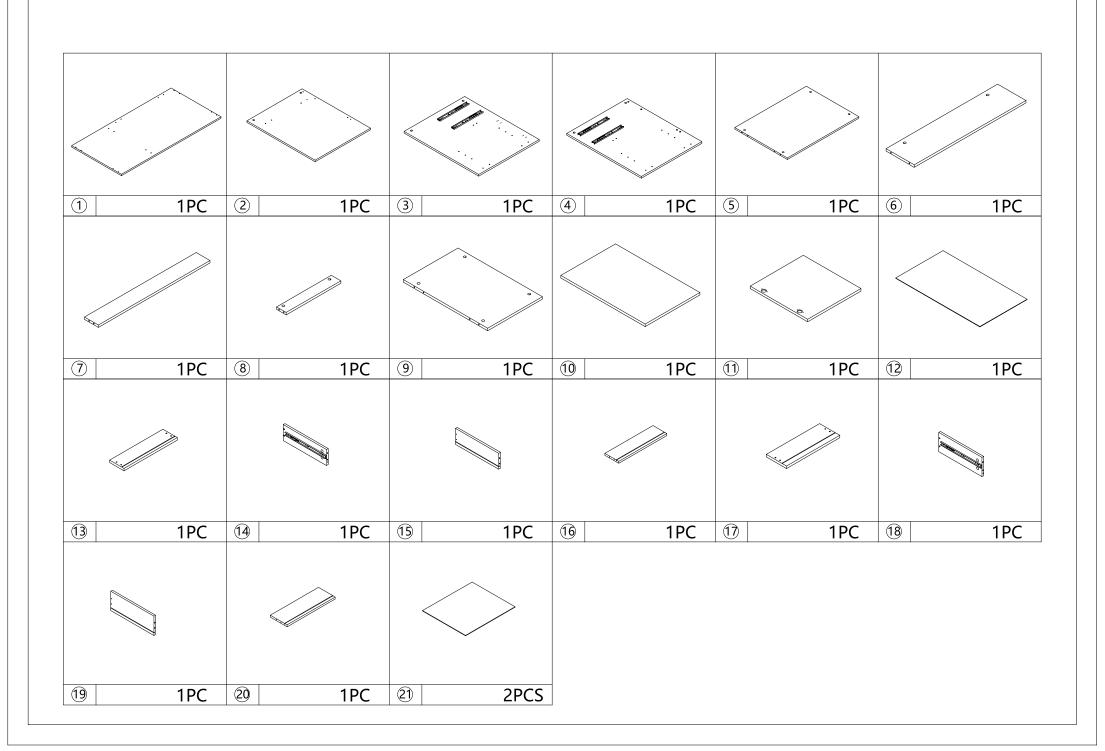

WS, BOLTS AND KNOBS ARE FIRMLY SECURED. THIS PRODUCT CONTAINS SMALL PARTS AND SHARP POINTS, KEEP AWAY FROM CHILDREN AND BABIES. ADULT ASSEMBLY REQUIRED.

MAXIMUM SAFE LOAD LIMIT: 50KG FOR TOP,3KG FOR SHELF,3KG FOR SMALL DRAWER,5KG FOR BIG DRAWER. FAILURE TO FOLLOW THESE WARNINGS COULD RESULT IN SERIOUS INJURY.

## Hardware List

|   | Α | M6x35mm   | 26pcs |
|---|---|-----------|-------|
| 8 | В | M15x9.5mm | 26pcs |
|   | C | Ø6x30mm   | 22pcs |

| D | M4x30mm | 8pcs |
|---|---------|------|
| Ε | M7x48mm | 8pcs |
| F |         | 1pc  |

| <b>S</b> | G | M2x16mm | 10pcs |
|----------|---|---------|-------|
| 8        | Н |         | 4pcs  |
| 0        |   |         | 8pcs  |

| <b>A</b> | J |           | 2pcs  |
|----------|---|-----------|-------|
| ₩        | K | M3.5x12mm | 12pcs |