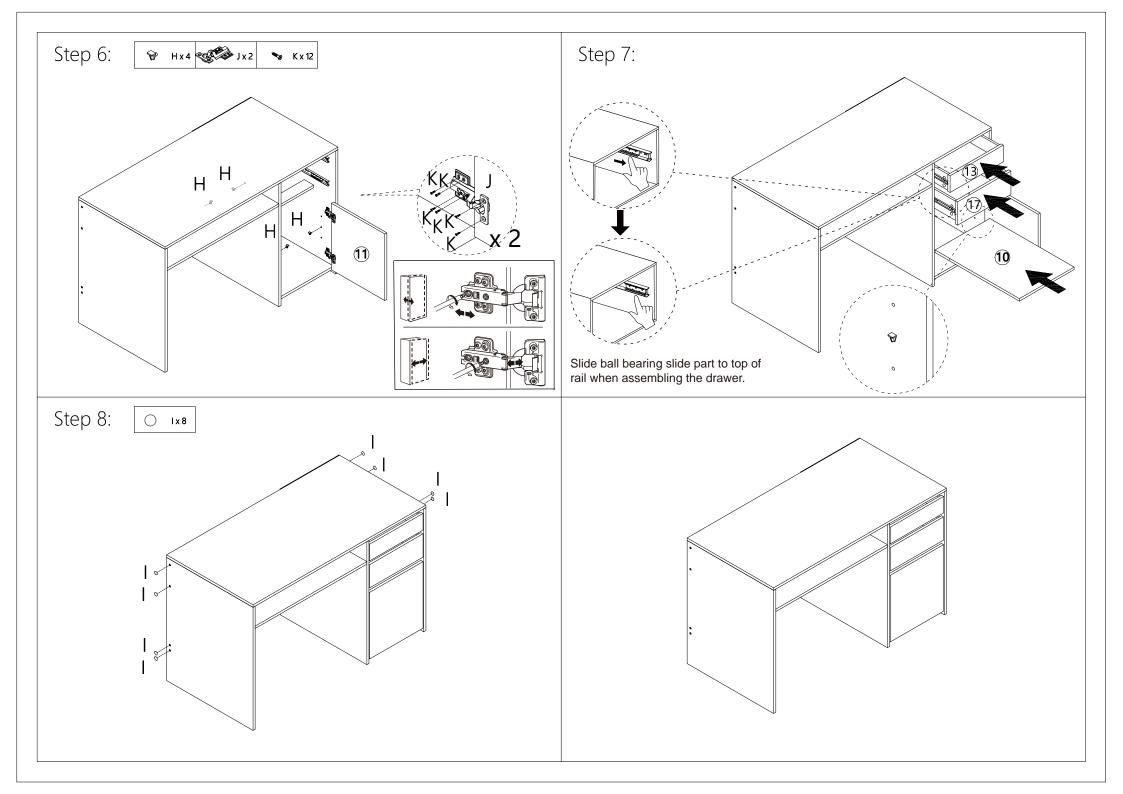

## Hardware List

|   | Α | M6x35mm   | 26pcs |
|---|---|-----------|-------|
| 8 | В | M15x9.5mm | 26pcs |
|   | C | Ø6x30mm   | 22pcs |

| D | M4x30mm | 8pcs |
|---|---------|------|
| Ε | M7x48mm | 8pcs |
| F |         | 1pc  |

| <b>S</b> | G | M2x16mm | 10pcs |
|----------|---|---------|-------|
| 8        | Н |         | 4pcs  |
| 0        |   |         | 8pcs  |

| <b>A</b> | J |           | 2pcs  |
|----------|---|-----------|-------|
| ₩        | K | M3.5x12mm | 12pcs |