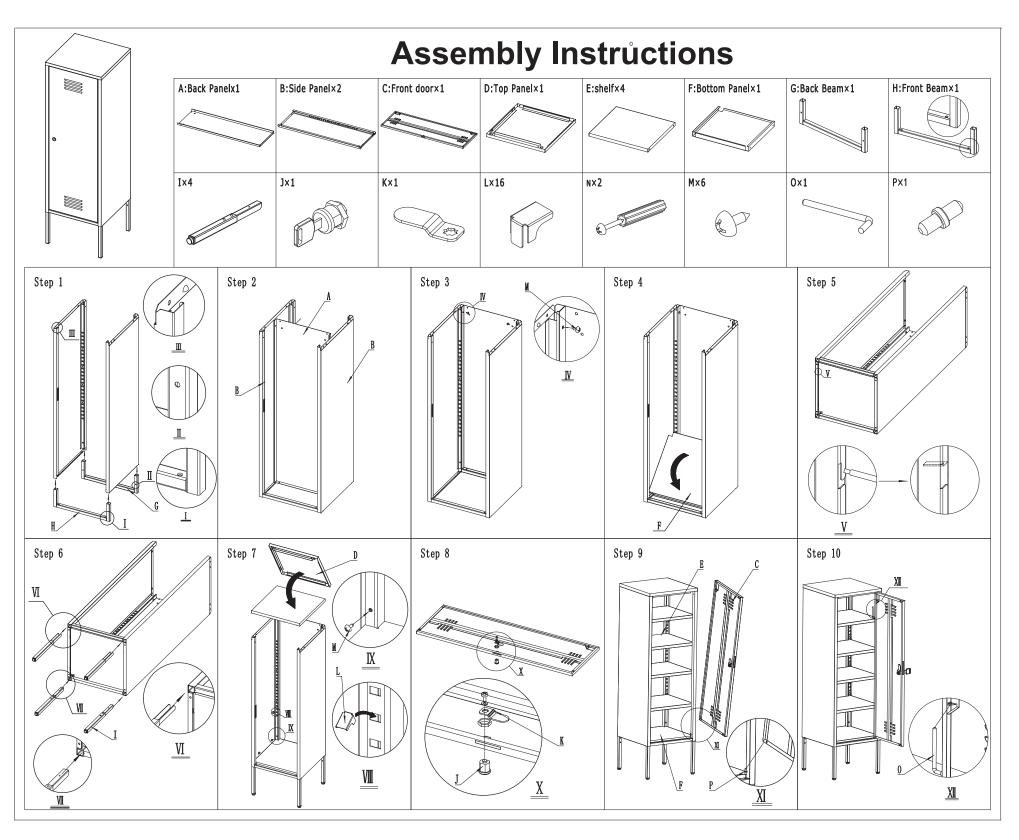

## **CARE INSTRUCTIONS:**

Ensure you have all parts before assembling. Put all part on soft surface such as a carpet when assembling. Wipe clean with a soft dry or damp cloth. Keep away from water and direct sunlight. For indoor and domestic use. Check and tighten all parts regularly.

## **WARNINGS:**

Do not stand or sit on the unit. Do not lean on the product. Do not drag the product. Use only on a flat surface. Do not use until all screws, bolts and knobs are firmly secured. This product contains small parts and sharp points, keep away from children and babies. Adult assembly required. Failure to follow these warnings could result in serious injury. **Max loading weight:** 10kg each shelf.