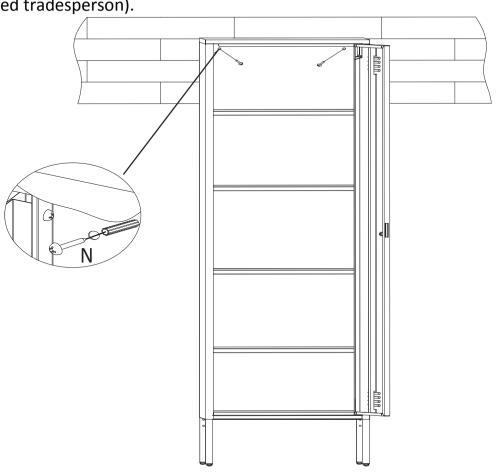

It is strongly recommended that this product is permanently fixed to the wall. Please seek professional advice if you are in doubt of what fixing device to use.

Regularly check that anchors are securely maintained.

CAUTION: for your safety when attaching the anchor fixings, please note the following:

Check any electrical wires or plumbing inside the wall before drilling any holes

(if you are unsure please seek professional advice from a qualified tradesperson).