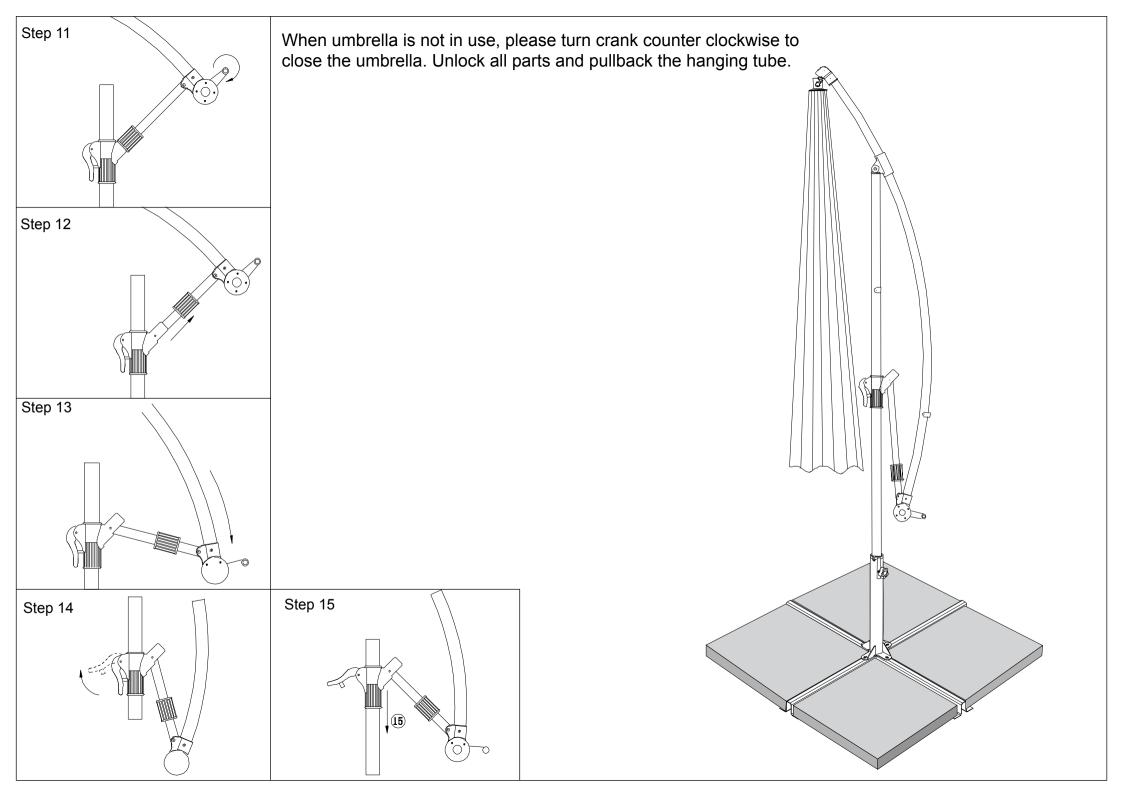

## WARNING!

ENSURE THE UMBRELLA IS SECURED TO THE GROUND BEFORE USE.
THE UMBRELLA BASE COULD BE BOLTED TO AN EVEN SURFACE SUCH AS A DECK OR A PATIO.
ASSEMBLED UMBRELLA IS INTENDED TO BE USED AS SUNSHADE AND NOT AS RAIN AND WINDPROTECTION.
DO NOT LEAVE THE UMBRELLA OPEN IN STRONG WIND.
ALWAYS ENSURE THAT THE UMBRELLA IS SECURED TO A BASE ON A LEVEL, NON-SLIPPERY SURFACE.
WE RECOMMEND TO USE 4 X 5KG MIN PAVERS ON THE BASE TO ENSURE THE UMBRELLA IS STABLE.
DO NOT LEAVE THE UMBRELLA UNATTENDED WHILE IT IS OPEN.
BE CAREFUL NOT TO GET YOUR FINGERS CAUGHT WHEN FOLDING AND UNFOLDING
KEEP UMBRELLA AWAY FROM OPEN FLAMES OR HEAT SOURCES.