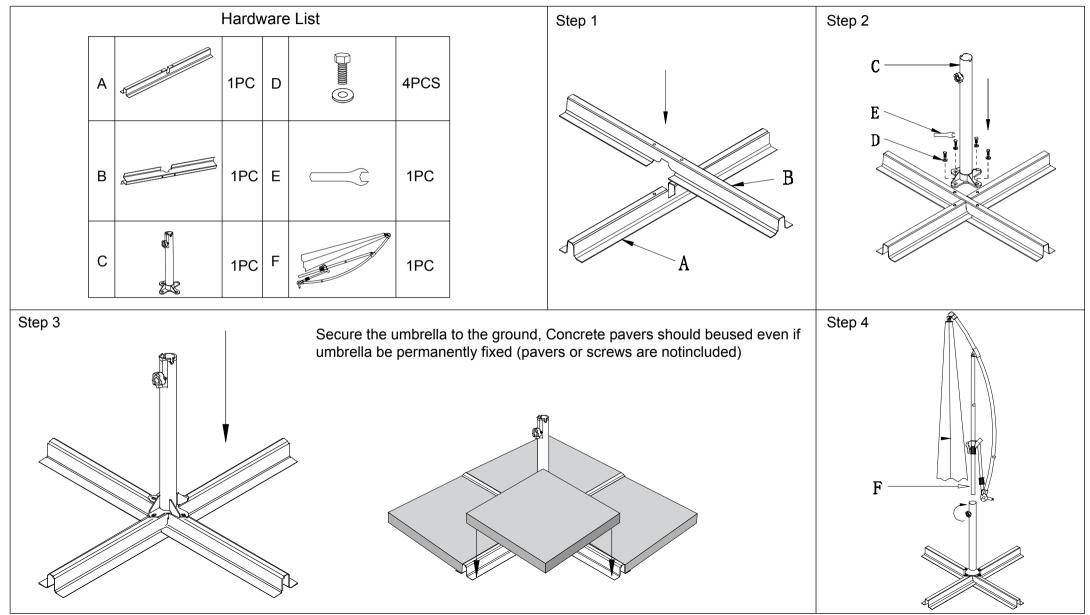

## Assembly Instruction (Exclude Pavers)

PLEASE READ INSTRUCTION CAREFULLY.REMOVE ALL PARTS FROM THE CARTON. BE SURE YOU HAVE ALL PARTS BEFORE YOU START ASSEMBLING .PLACE ALL PARTS ON THE CLEAN AND FLAT SOFT SURFACE SUCH AS CARPET OR RUG TO PREVENT FROM BEING SCRATCHED.