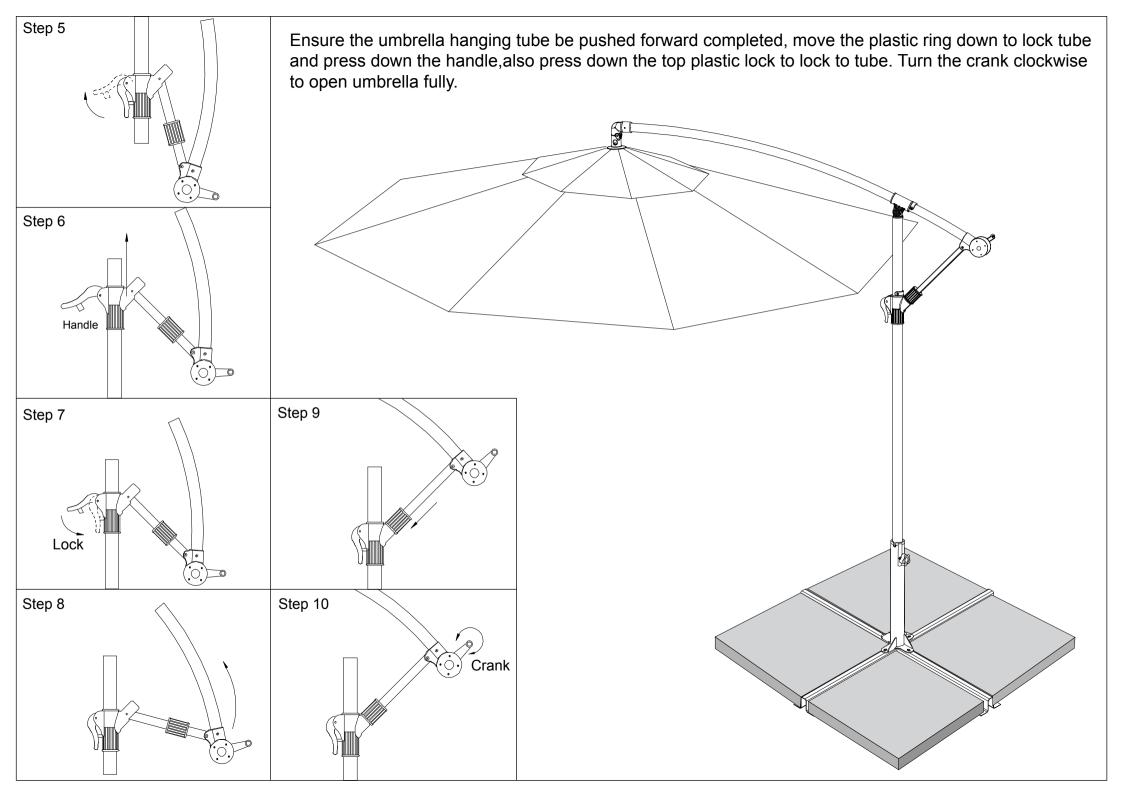

## WARNING!

ENSURE THE UMBRELLA IS SECURED TO THE GROUND BEFORE USE.
THE UMBRELLA BASE COULD BE BOLTED TO AN EVEN SURFACE SUCH AS A DECK OR A PATIO.
ASSEMBLED UMBRELLA IS INTENDED TO BE USED AS SUNSHADE AND NOT AS RAIN AND WINDPROTECTION.
DO NOT LEAVE THE UMBRELLA OPEN IN STRONG WIND.
ALWAYS ENSURE THAT THE UMBRELLA IS SECURED TO A BASE ON A LEVEL, NON-SLIPPERY SURFACE.
WE RECOMMEND TO USE 4 X 5KG MIN PAVERS ON THE BASE TO ENSURE THE UMBRELLA IS STABLE.
DO NOT LEAVE THE UMBRELLA UNATTENDED WHILE IT IS OPEN.
BE CAREFUL NOT TO GET YOUR FINGERS CAUGHT WHEN FOLDING AND UNFOLDING
KEEP UMBRELLA AWAY FROM OPEN FLAMES OR HEAT SOURCES.