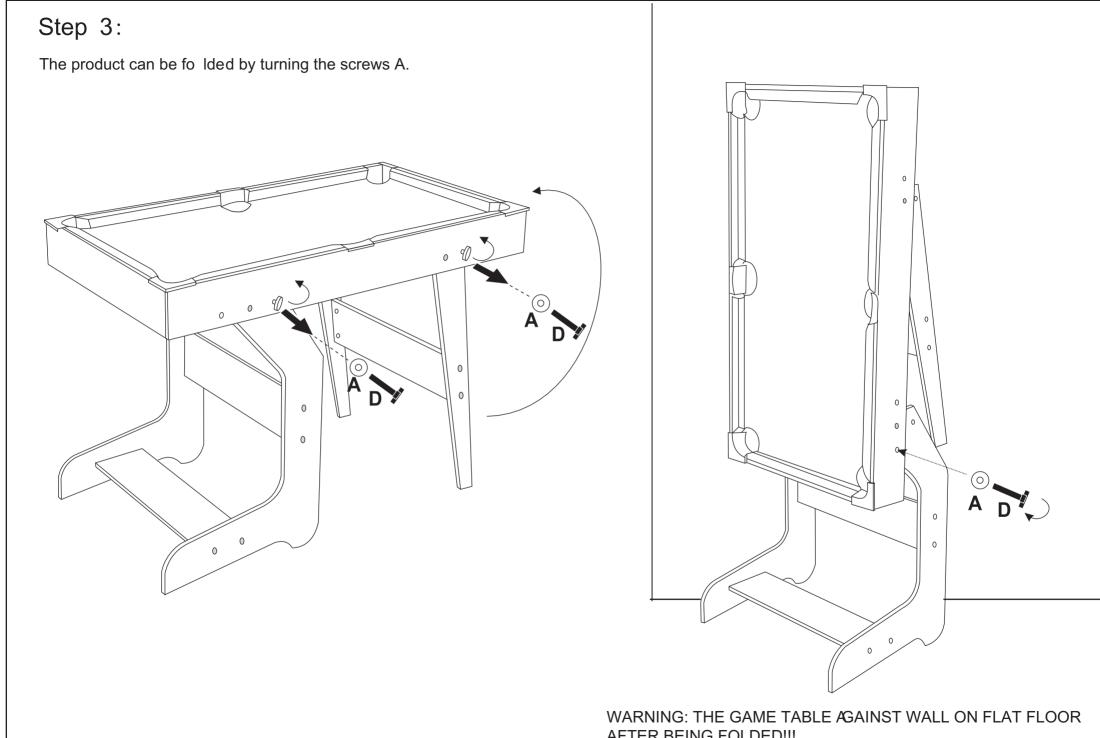

## WARNING!

NOT SUITABLE FOR CHILDREN UNDER 8 YEARS OLD. SMALL PARTS, SMALL BALL. CHOKING HAZARD.

ASSEMBLED BY ADULT. DO NOT PUSH THE SCREWS TOO HARD AND FAST TO AVOID THE BOARD BREAKING. DO NOT STAND, SIT OR LEAN ON THIS TABLE. DO NOT USE THIS TABLE AS A STEP LADDER OR AS A CHOPPING SURFACE. ENSURE THIS TABLE IS USED ONLY ON A FLAT SURFACE. DO NOT USE THIS TABLE UNLESS ALL BOLTS AND SCREWS ARE FIRMLY SECURED. DO NOT PLACE HOT ITEMS SUCH AS COFFEE CUPS DIRECTLY ON THE SURFACE OF THIS GAME TABLE. KEEP THE GAME TABLE AGAINST WALL ON FLAT FLOOR AFTER BEING FOLDED. DO NOT PUSH OR DRAG THE GAME TABLE AFTER BEING FOLDED. KEEP CHILDREN AWAY FROM IT AFTER BEING FOLDED. A MILD ODOUR MAY BE PRESENT WHEN FIRST OPENING THIS CARTON. SIMPLY ALLOW TO AIR OUT AND THIS WILL FADE. FAILURE TO FOLLOW THESE WARNINGS COULD RESULT IN SERIOUS INJURY.