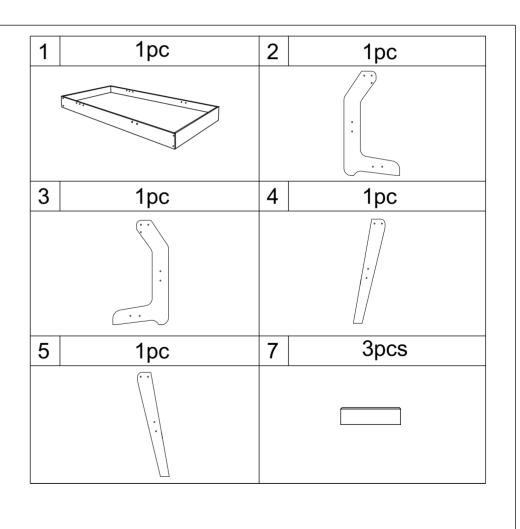

BEING FOLDED. KEEP CHILDREN AWAY FROM IT AFTER BEING FOLDED. A MILD ODOUR MAY BE PRESENT WHEN FIRST OPENING THIS CARTON. SIMPLY ALLOW TO AIR OUT AND THIS WILL FADE. FAILURE TO FOLLOW THESE WARNINGS COULD RESULT IN SERIOUS INJURY.

| Hardware List |   |            |       |   |   |            |      |
|---------------|---|------------|-------|---|---|------------|------|
| 0             | Α | Ø <b>6</b> | 20pcs | 7 | G | pool balls | 1set |
|               | В | Ø6x30mm    | 4pcs  |   |   |            |      |
|               | С | Ø6x40mm    | 12pcs |   | Н | chalks     | 2pcs |
|               | D | 6x45mm     | 4pcs  |   |   |            |      |
| <b>6</b> 0    | Е | M6         | 12pcs |   |   | triangle   | 1pc  |
|               | F | hex key    | 1pc   |   | J | cues       | 2pcs |



Step 1:

A x 12pcs

C x 12pcs E x 12pcs







AFTER BEING FOLDED!!!