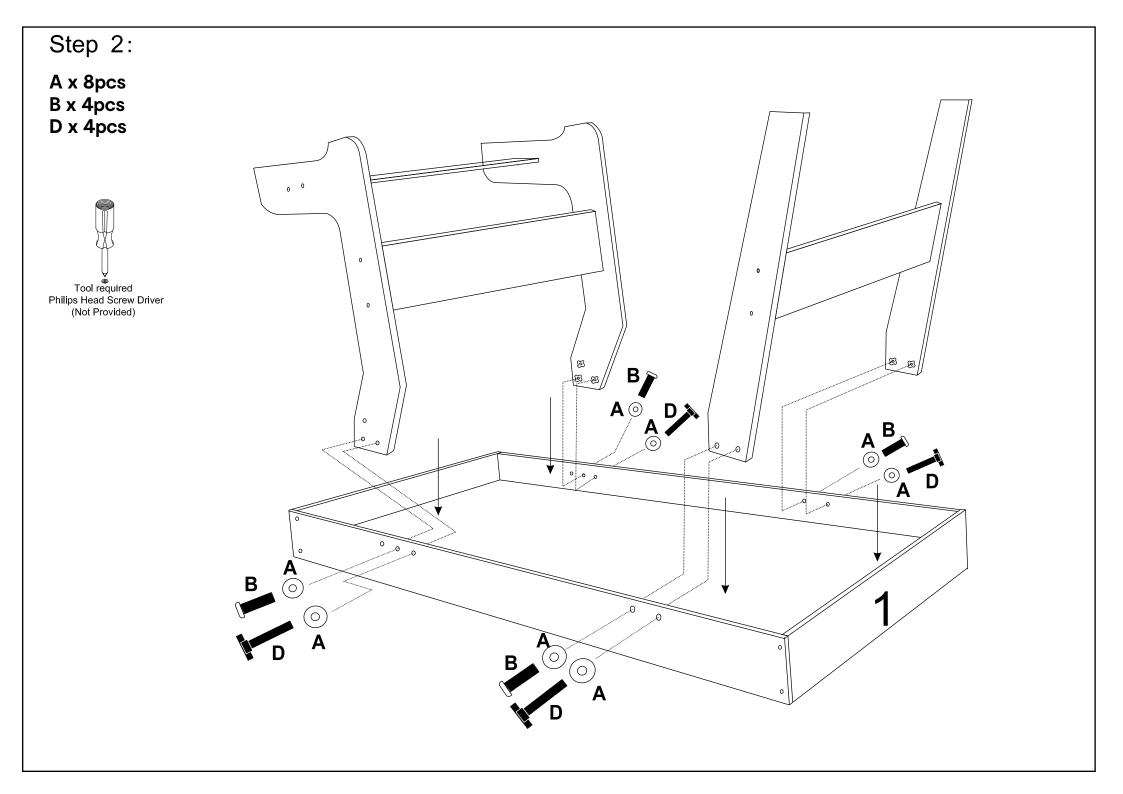

R BEING FOLDED. A MILD ODOUR MAY BE PRESENT WHEN FIRST OPENING THIS CARTON. SIMPLY ALLOW TO AIR OUT AND THIS WILL FADE. FAILURE TO FOLLOW THESE WARNINGS COULD RESULT IN SERIOUS INJURY.

| Hardware List |   |            |       |   |   |            |      |
|---------------|---|------------|-------|---|---|------------|------|
| 0             | Α | Ø <b>6</b> | 20pcs | 7 | G | pool balls | 1set |
|               | В | Ø6x30mm    | 4pcs  |   |   |            |      |
|               | С | Ø6x40mm    | 12pcs |   | Н | chalks     | 2pcs |
|               | D | 6x45mm     | 4pcs  |   |   |            |      |
| <b>6</b> 0    | Е | M6         | 12pcs |   |   | triangle   | 1pc  |
|               | F | hex key    | 1pc   |   | J | cues       | 2pcs |



Step 1:

A x 12pcs

C x 12pcs E x 12pcs







AFTER BEING FOLDED!!!