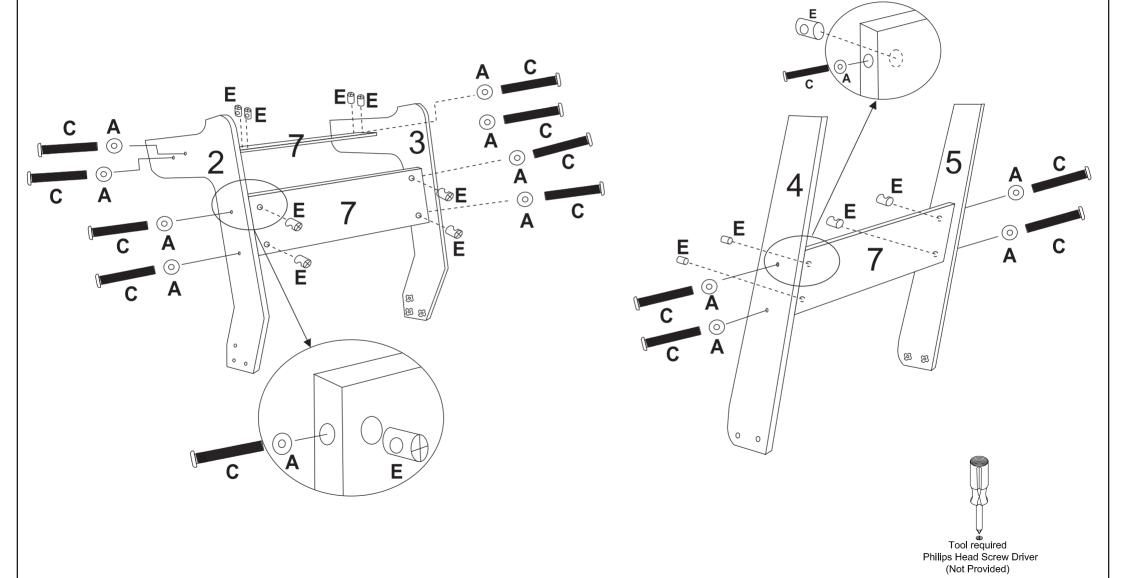

TER BEING FOLDED. A MILD ODOUR MAY BE PRESENT WHEN FIRST OPENING THIS CARTON. SIMPLY ALLOW TO AIR OUT AND THIS WILL FADE. FAILURE TO FOLLOW THESE WARNINGS COULD RESULT IN SERIOUS INJURY.

| Hardware List |   |            |       |   |   |            |      |
|---------------|---|------------|-------|---|---|------------|------|
| 0             | Α | Ø <b>6</b> | 20pcs | 7 | G | pool balls | 1set |
|               | В | Ø6x30mm    | 4pcs  |   |   |            |      |
|               | С | Ø6x40mm    | 12pcs |   | Н | chalks     | 2pcs |
|               | D | 6x45mm     | 4pcs  |   |   |            |      |
| <b>6</b> 0    | Е | M6         | 12pcs |   |   | triangle   | 1pc  |
|               | F | hex key    | 1pc   |   | J | cues       | 2pcs |



Step 1:

A x 12pcs

C x 12pcs E x 12pcs







AFTER BEING FOLDED!!!