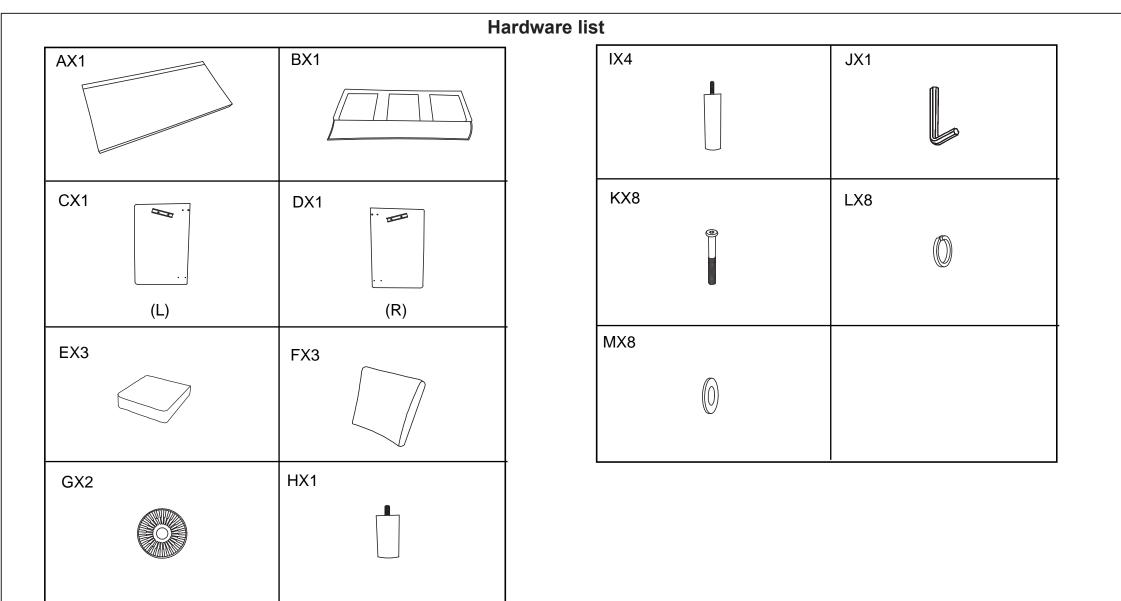

## **Assembly Instructions** 42945871 HARRISON 3 SEATER SOFA

**CARE INSTRUCTIONS:** Wipe clean with a soft damp cloth. Do not use abrasive material and solvents. Spot clean if needed. Store in a dry place. Check and tighten all parts regularly. For indoor and domestic use.

**WARNING:** Do not stand on the sofa. Use only on a flat surface. Do not sit on the armrests. Do not use until all screws, bolts and knobs are firmly secured. This product contains small parts and sharp points, keep away from children and babies. Adult assembly required.

Failure to follow these warnings could result in serious injury. MAXIMUM SAFE LOAD WEIGHT: 300 KG.