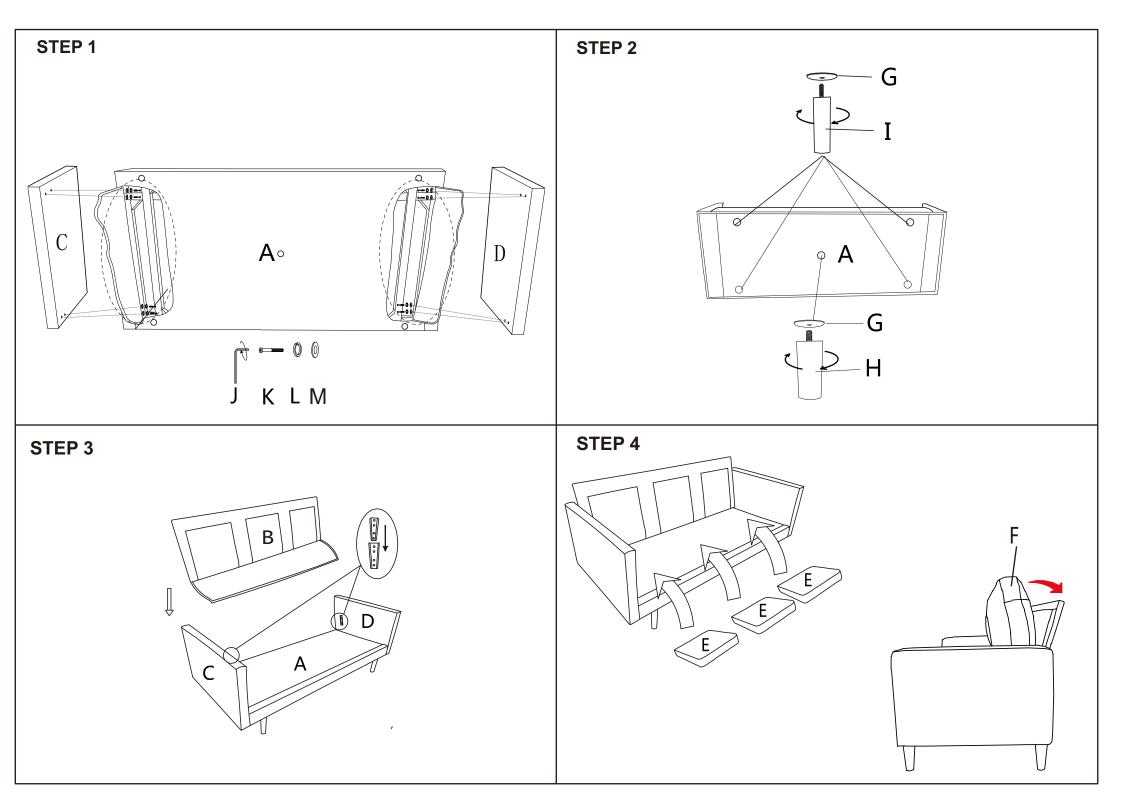

## **Assembly Instructions** 42945871 HARRISON 3 SEATER SOFA

**CARE INSTRUCTIONS:** Wipe clean with a soft damp cloth. Do not use abrasive material and solvents. Spot clean if needed. Store in a dry place. Check and tighten all parts regularly. For indoor and domestic use.

**WARNING:** Do not stand on the sofa. Use only on a flat surface. Do not sit on the armrests. Do not use until all screws, bolts and knobs are firmly secured. This product contains small parts and sharp points, keep away from children and babies. Adult assembly required.

Failure to follow these warnings could result in serious injury. MAXIMUM SAFE LOAD WEIGHT: 300 KG.