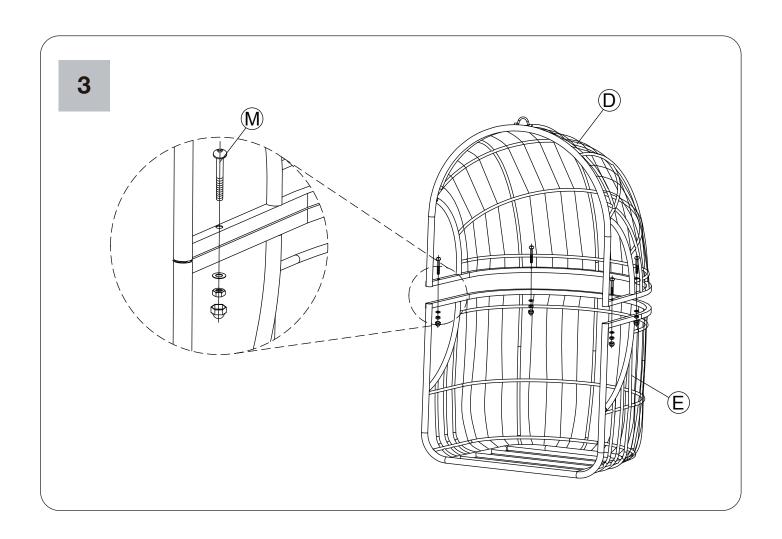

## **Assembly Instructions**

Please read instructions carefully. Remove all parts from the carton. Be sure you have all parts before you start assembling. Place all parts on the clean and flat soft surface, such as carpet or rug to prevent from being scratched.