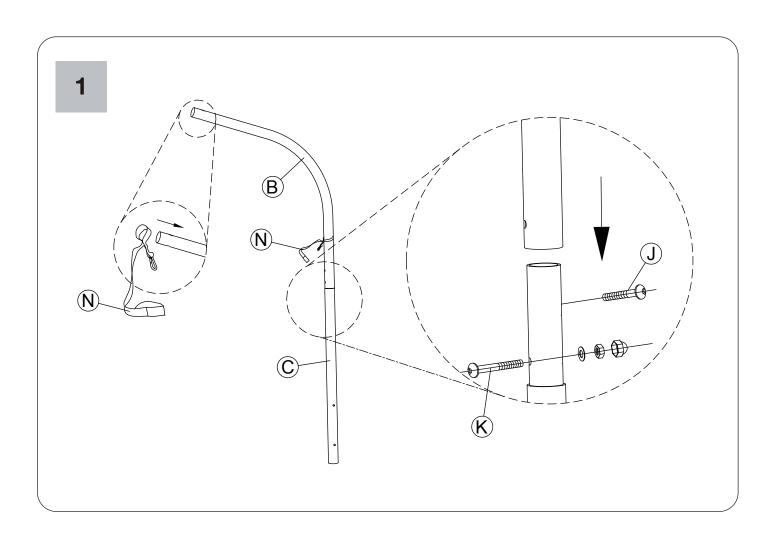

## **Assembly Instructions**

Please read instructions carefully. Remove all parts from the carton. Be sure you have all parts before you start assembling. Place all parts on the clean and flat soft surface, such as carpet or rug to prevent from being scratched.