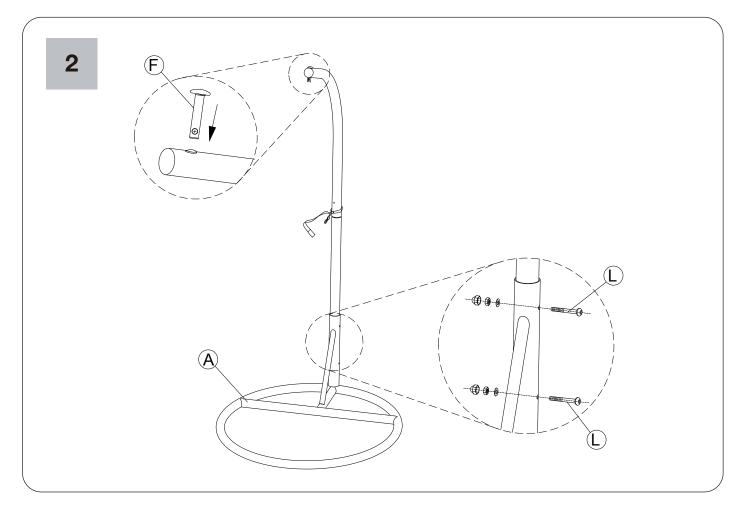

## **Assembly Instructions**

Please read instructions carefully. Remove all parts from the carton. Be sure you have all parts before you start assembling. Place all parts on the clean and flat soft surface, such as carpet or rug to prevent from being scratched.