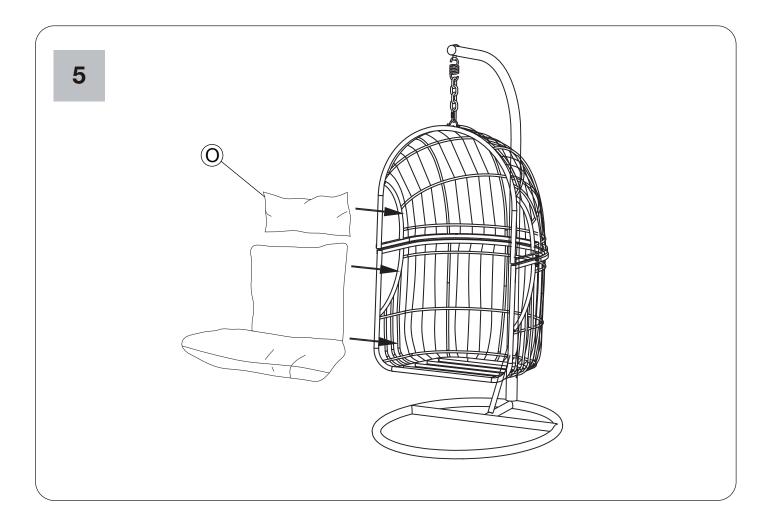

## **Assembly Instructions**

Please read instructions carefully. Remove all parts from the carton. Be sure you have all parts before you start assembling. Place all parts on the clean and flat soft surface, such as carpet or rug to prevent from being scratched.