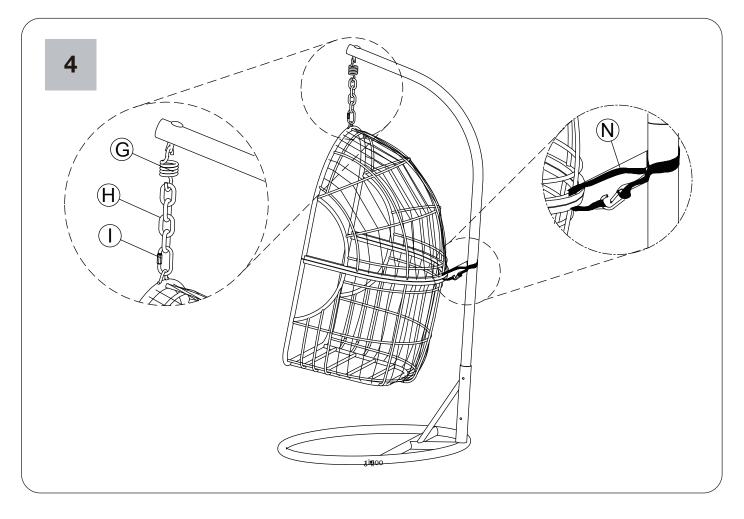

## **Assembly Instructions**

Please read instructions carefully. Remove all parts from the carton. Be sure you have all parts before you start assembling. Place all parts on the clean and flat soft surface, such as carpet or rug to prevent from being scratched.